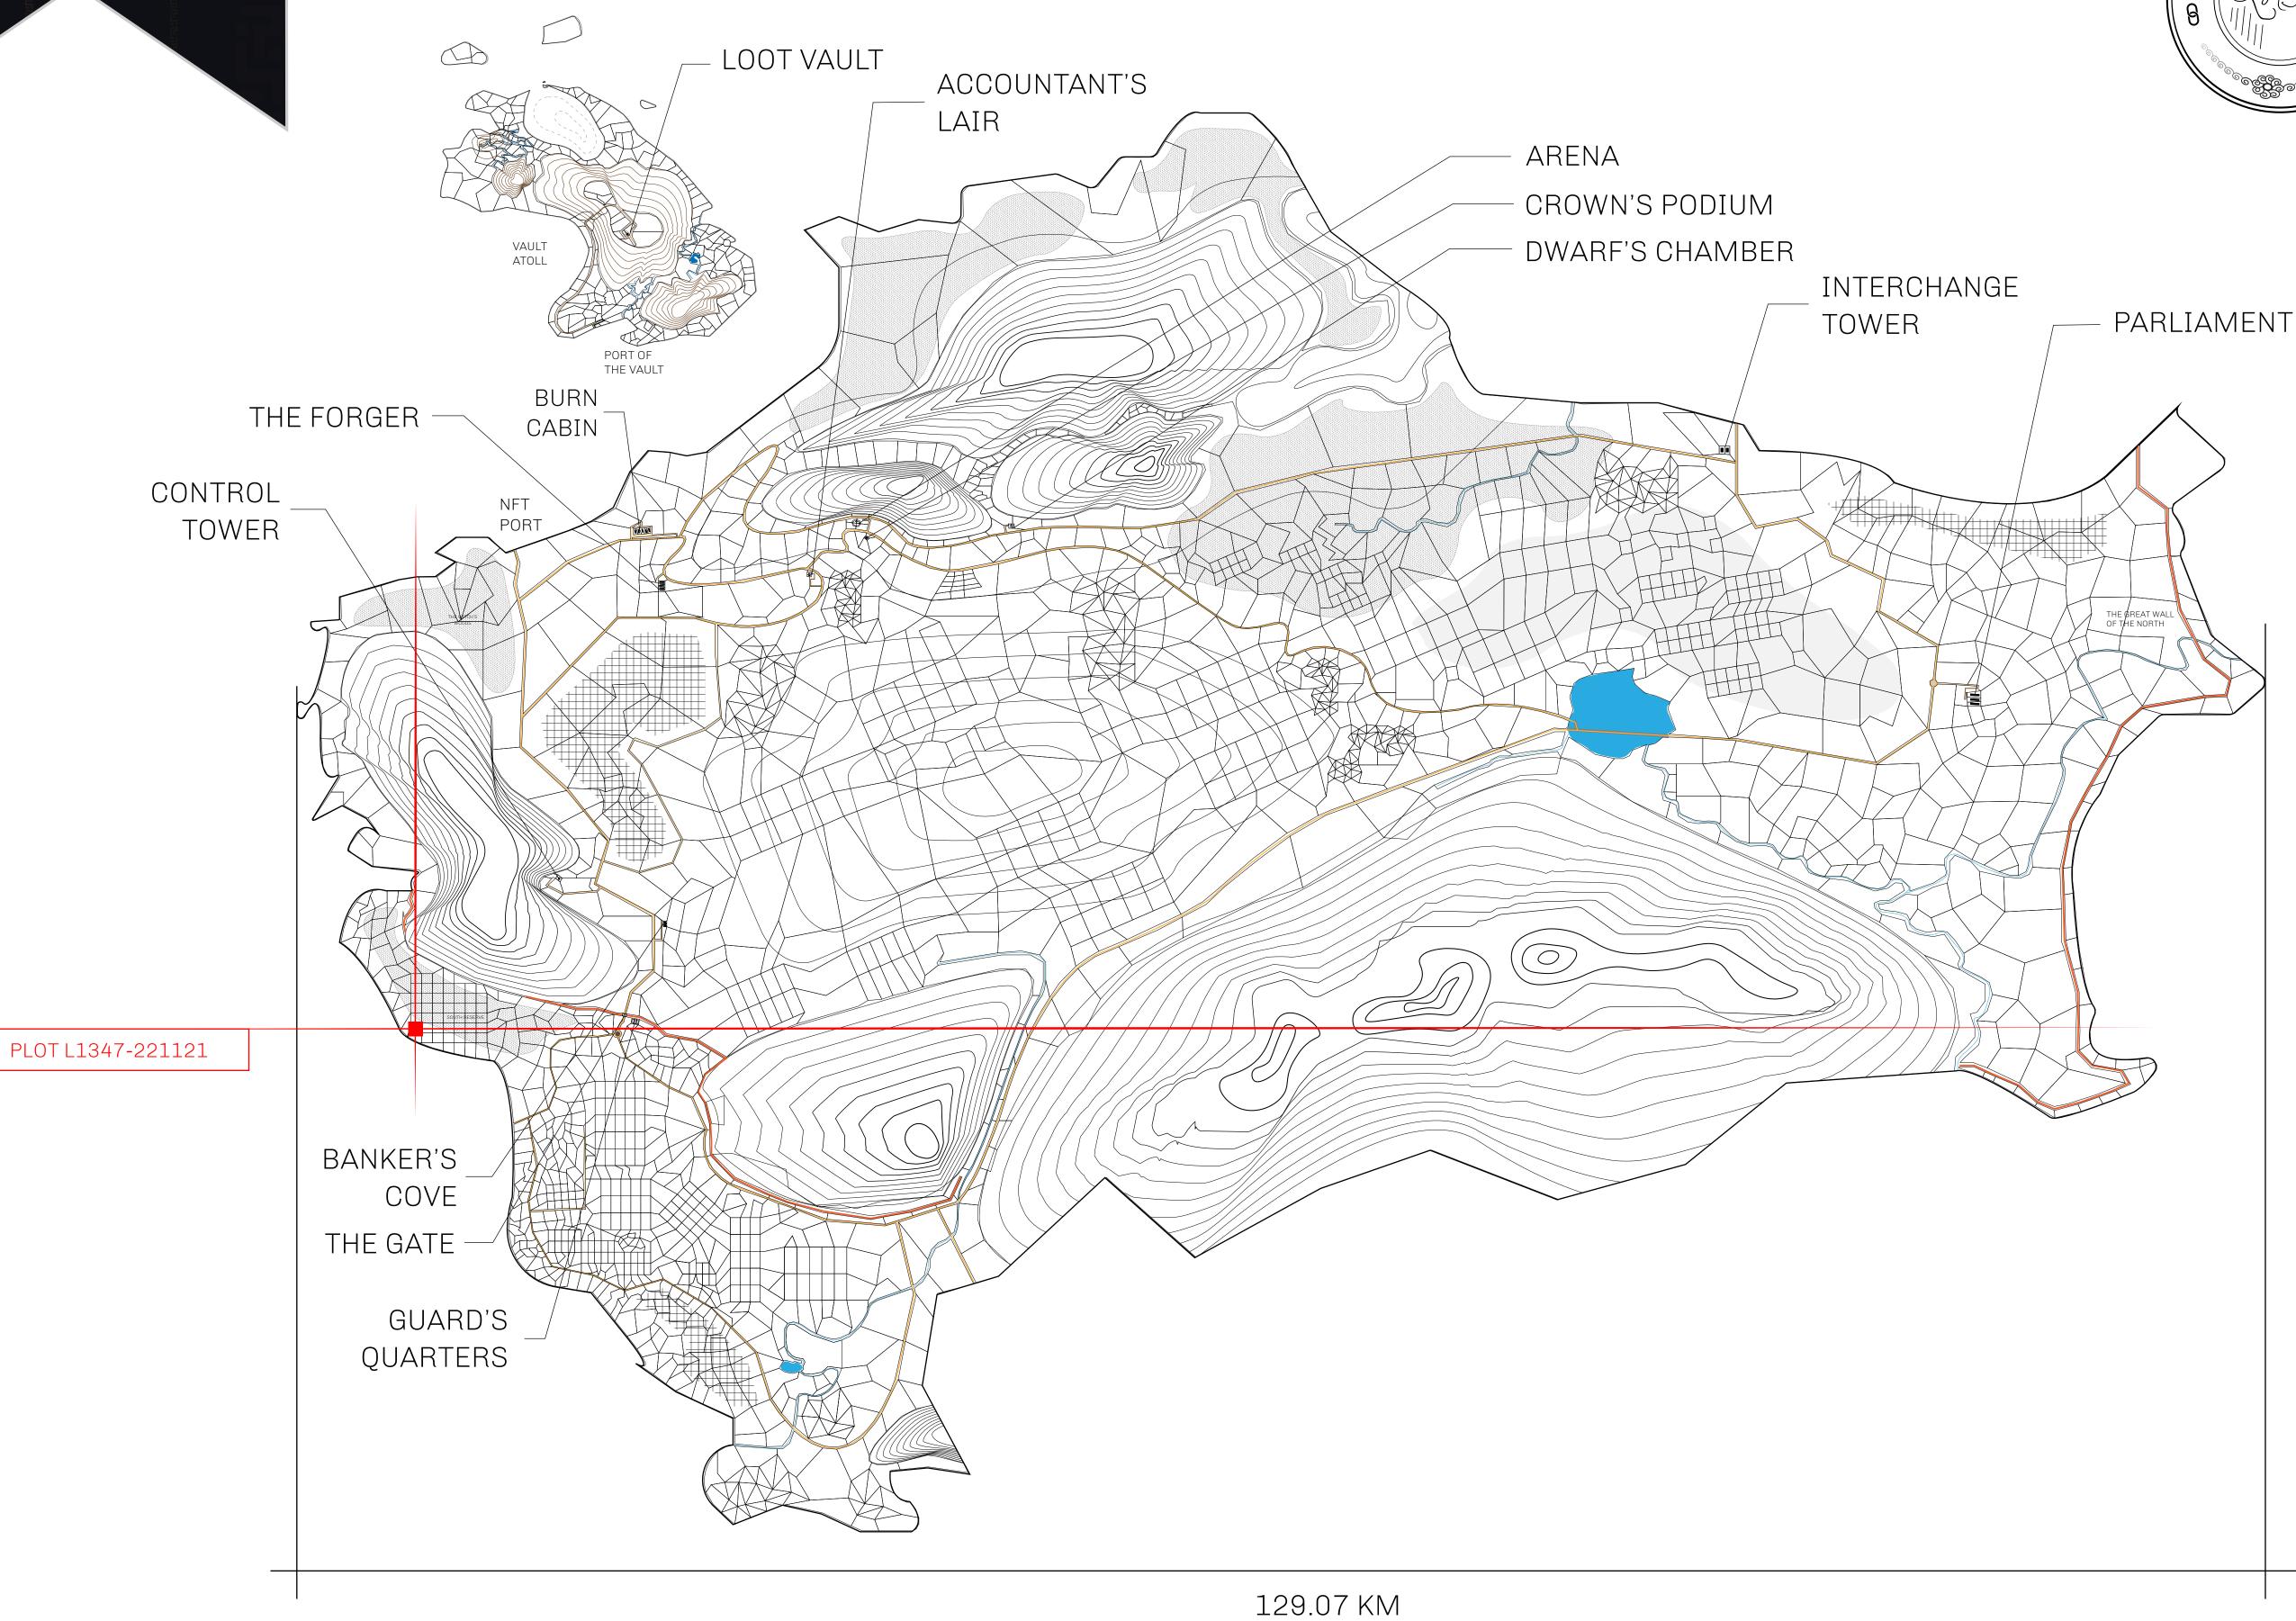

## GEOGRAPHY

COASTLINE 462.64 KM (287.47 MILES)

BORDERS OCEAN, ROYAUME DE SATOSHI, X BY SL & TERRITORIO LTT ST

HIGHEST POINT MOUNT ARES +8120 M

LOWEST POINT NFT PORT 0 M

PLOTS 2284 SCALE 1:50000

OCEAN

## H.M. LNFT Land Registry

TITLE NUMBER

L1347-221121

ADMINISTRATIVE AREA

THE GREAT EMPIRE

ISSUED 22 November 2021

SCALE 1/50000

OWNER ENTITLEMENT

Type W-GE: Share of 0.3% of all BUN sales based on number of NFT Stories minted (rewarded in Credits); Mint 4 NFT Stories

PL0T L1345

SOUTH RESERVE

PL0T L1347 BOUNDARY: 3.21 KM

PL0T L1315

PL0T L1309

PL0T L1310