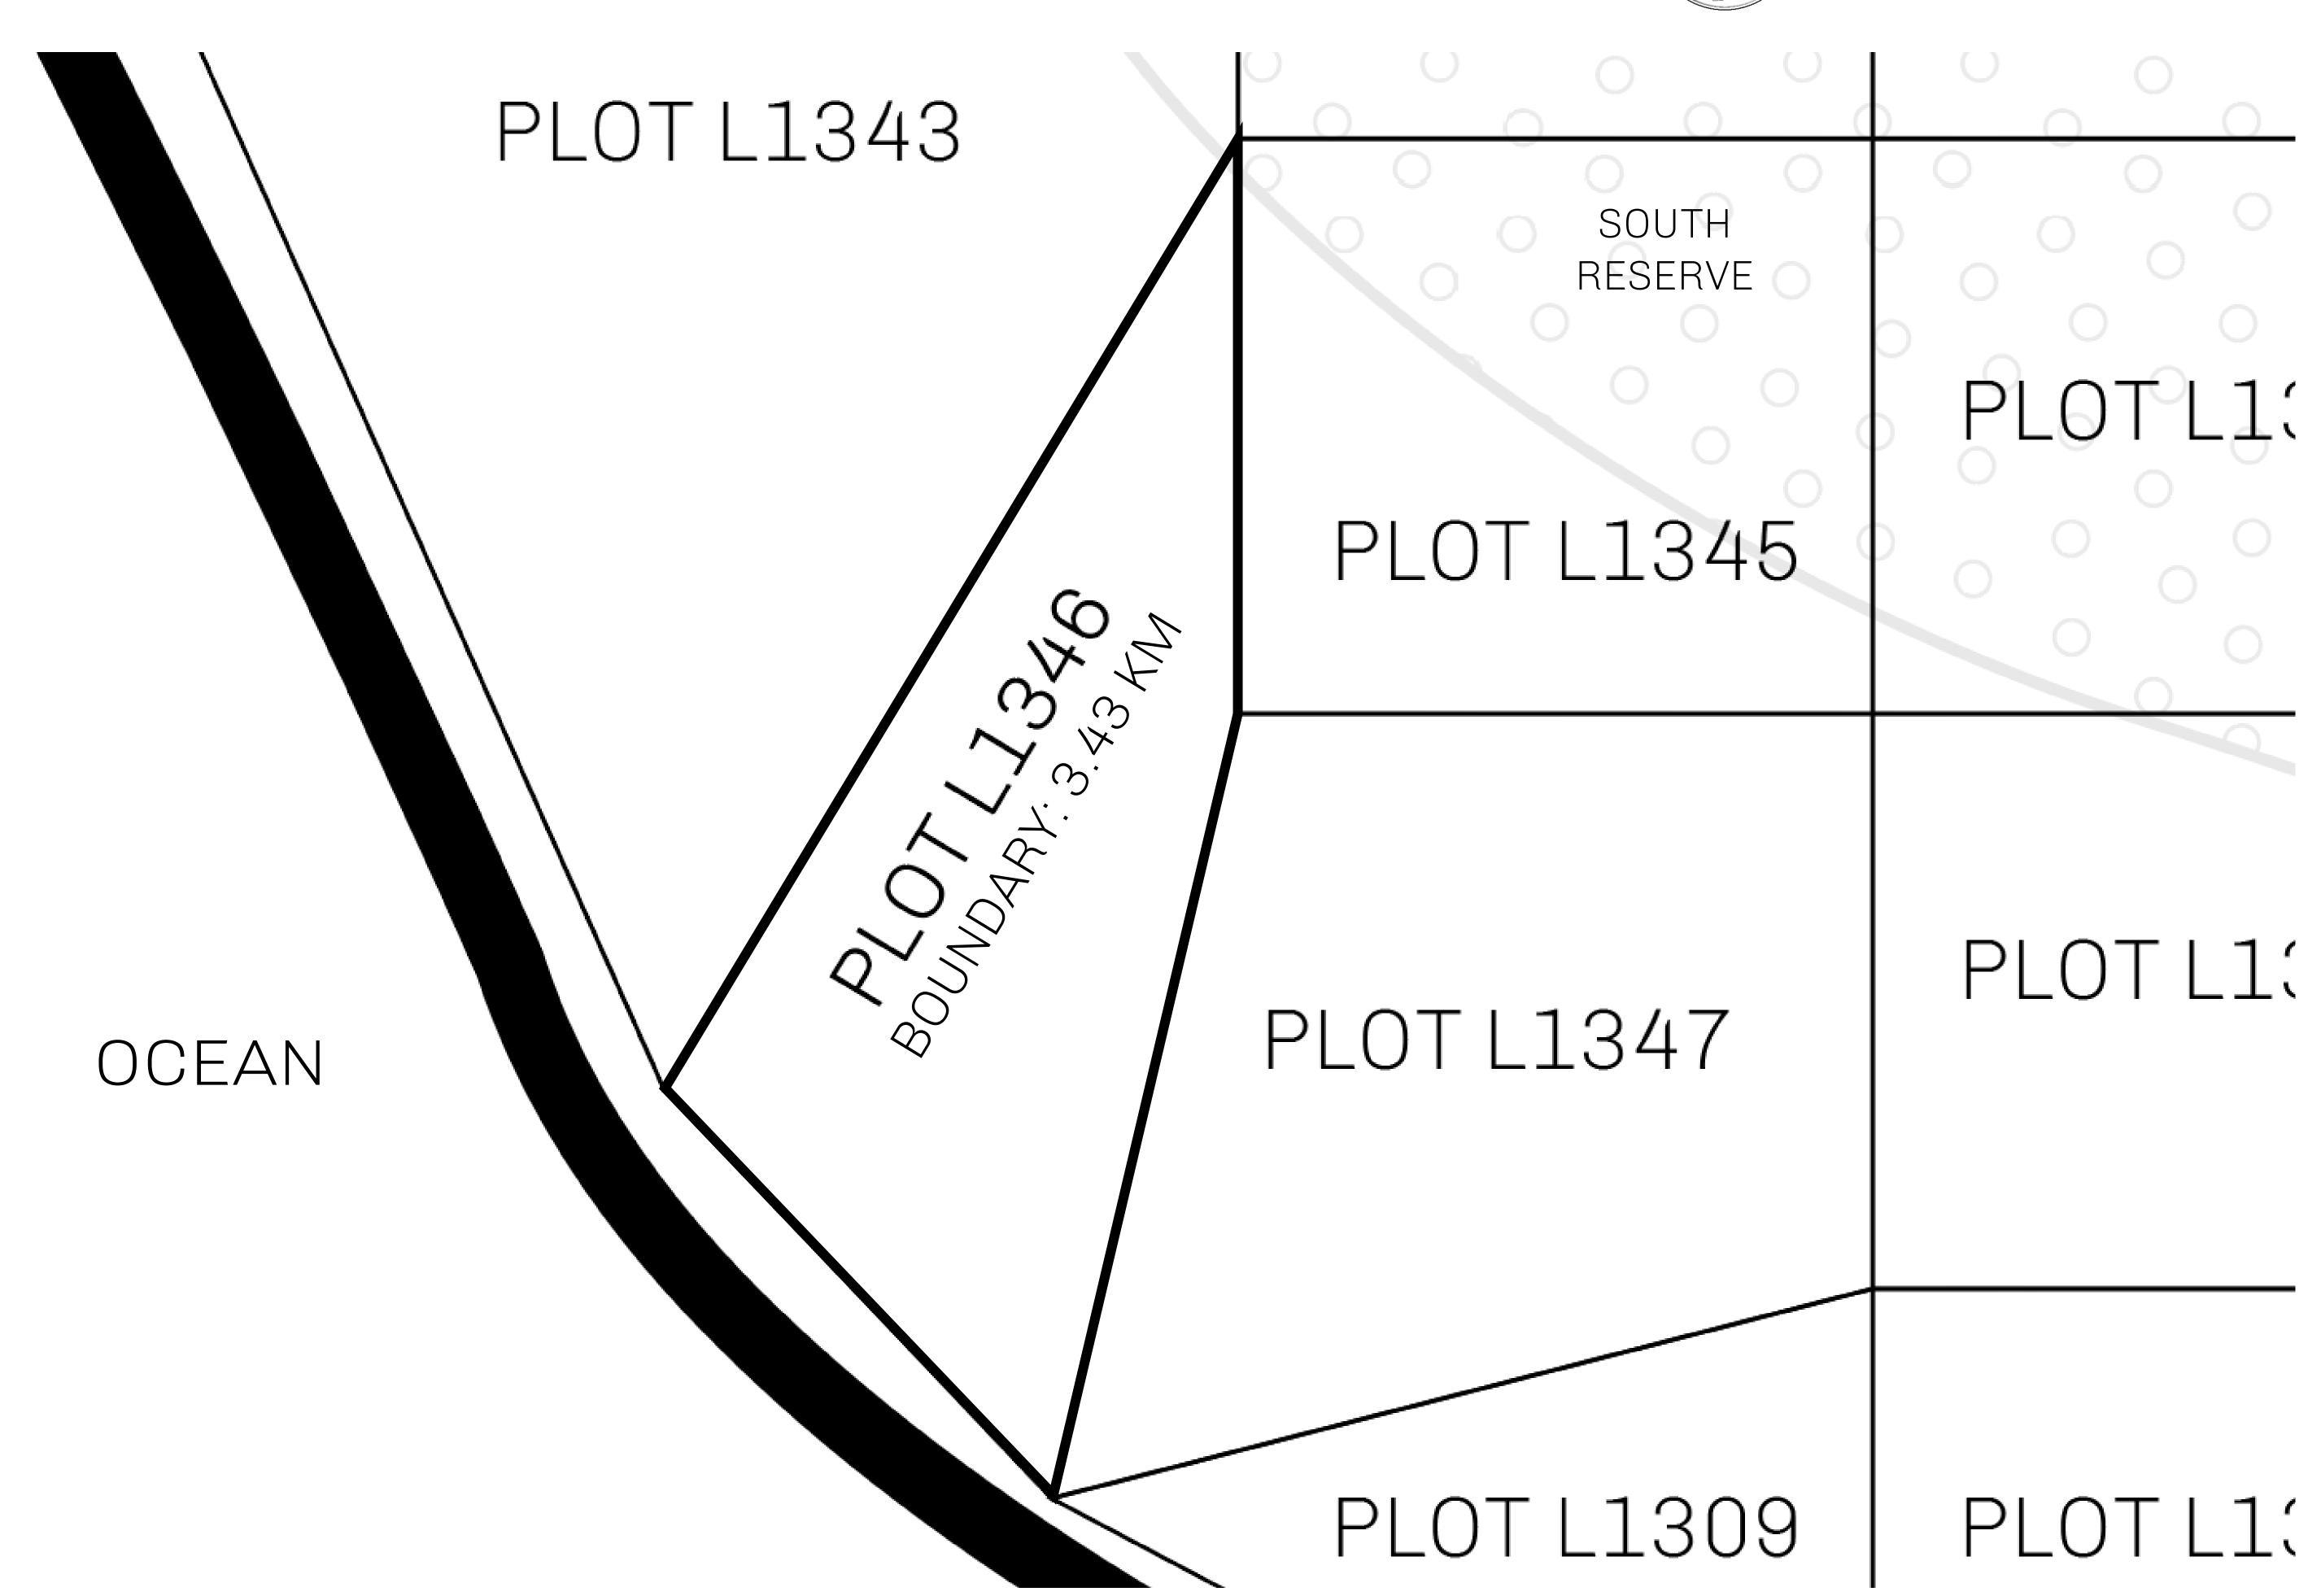

## **GEOGRAPHY**

COASTLINE 462.64 KM (287.47 MILES)

BORDERS OCEAN, ROYAUME DE SATOSHI, X BY SL & TERRITORIO LTT ST

HIGHEST POINT MOUNT ARES +8120 M

LOWEST POINT NFT PORT 0 M

PLOTS 2284 SCALE 1:50000

## H.M. LNFT Land Registry

TITLE NUMBER

L1346-221121

ADMINISTRATIVE AREA

THE GREAT EMPIRE

ISSUED 22 November 2021

SCALE 1/50000

OWNER ENTITLEMENT

Type W-GE: Share of 0.3% of all BUN sales based on number of NFT Stories minted (rewarded in Credits); Mint 4 NFT Stories

RESPECTING

NOILPNILSAG