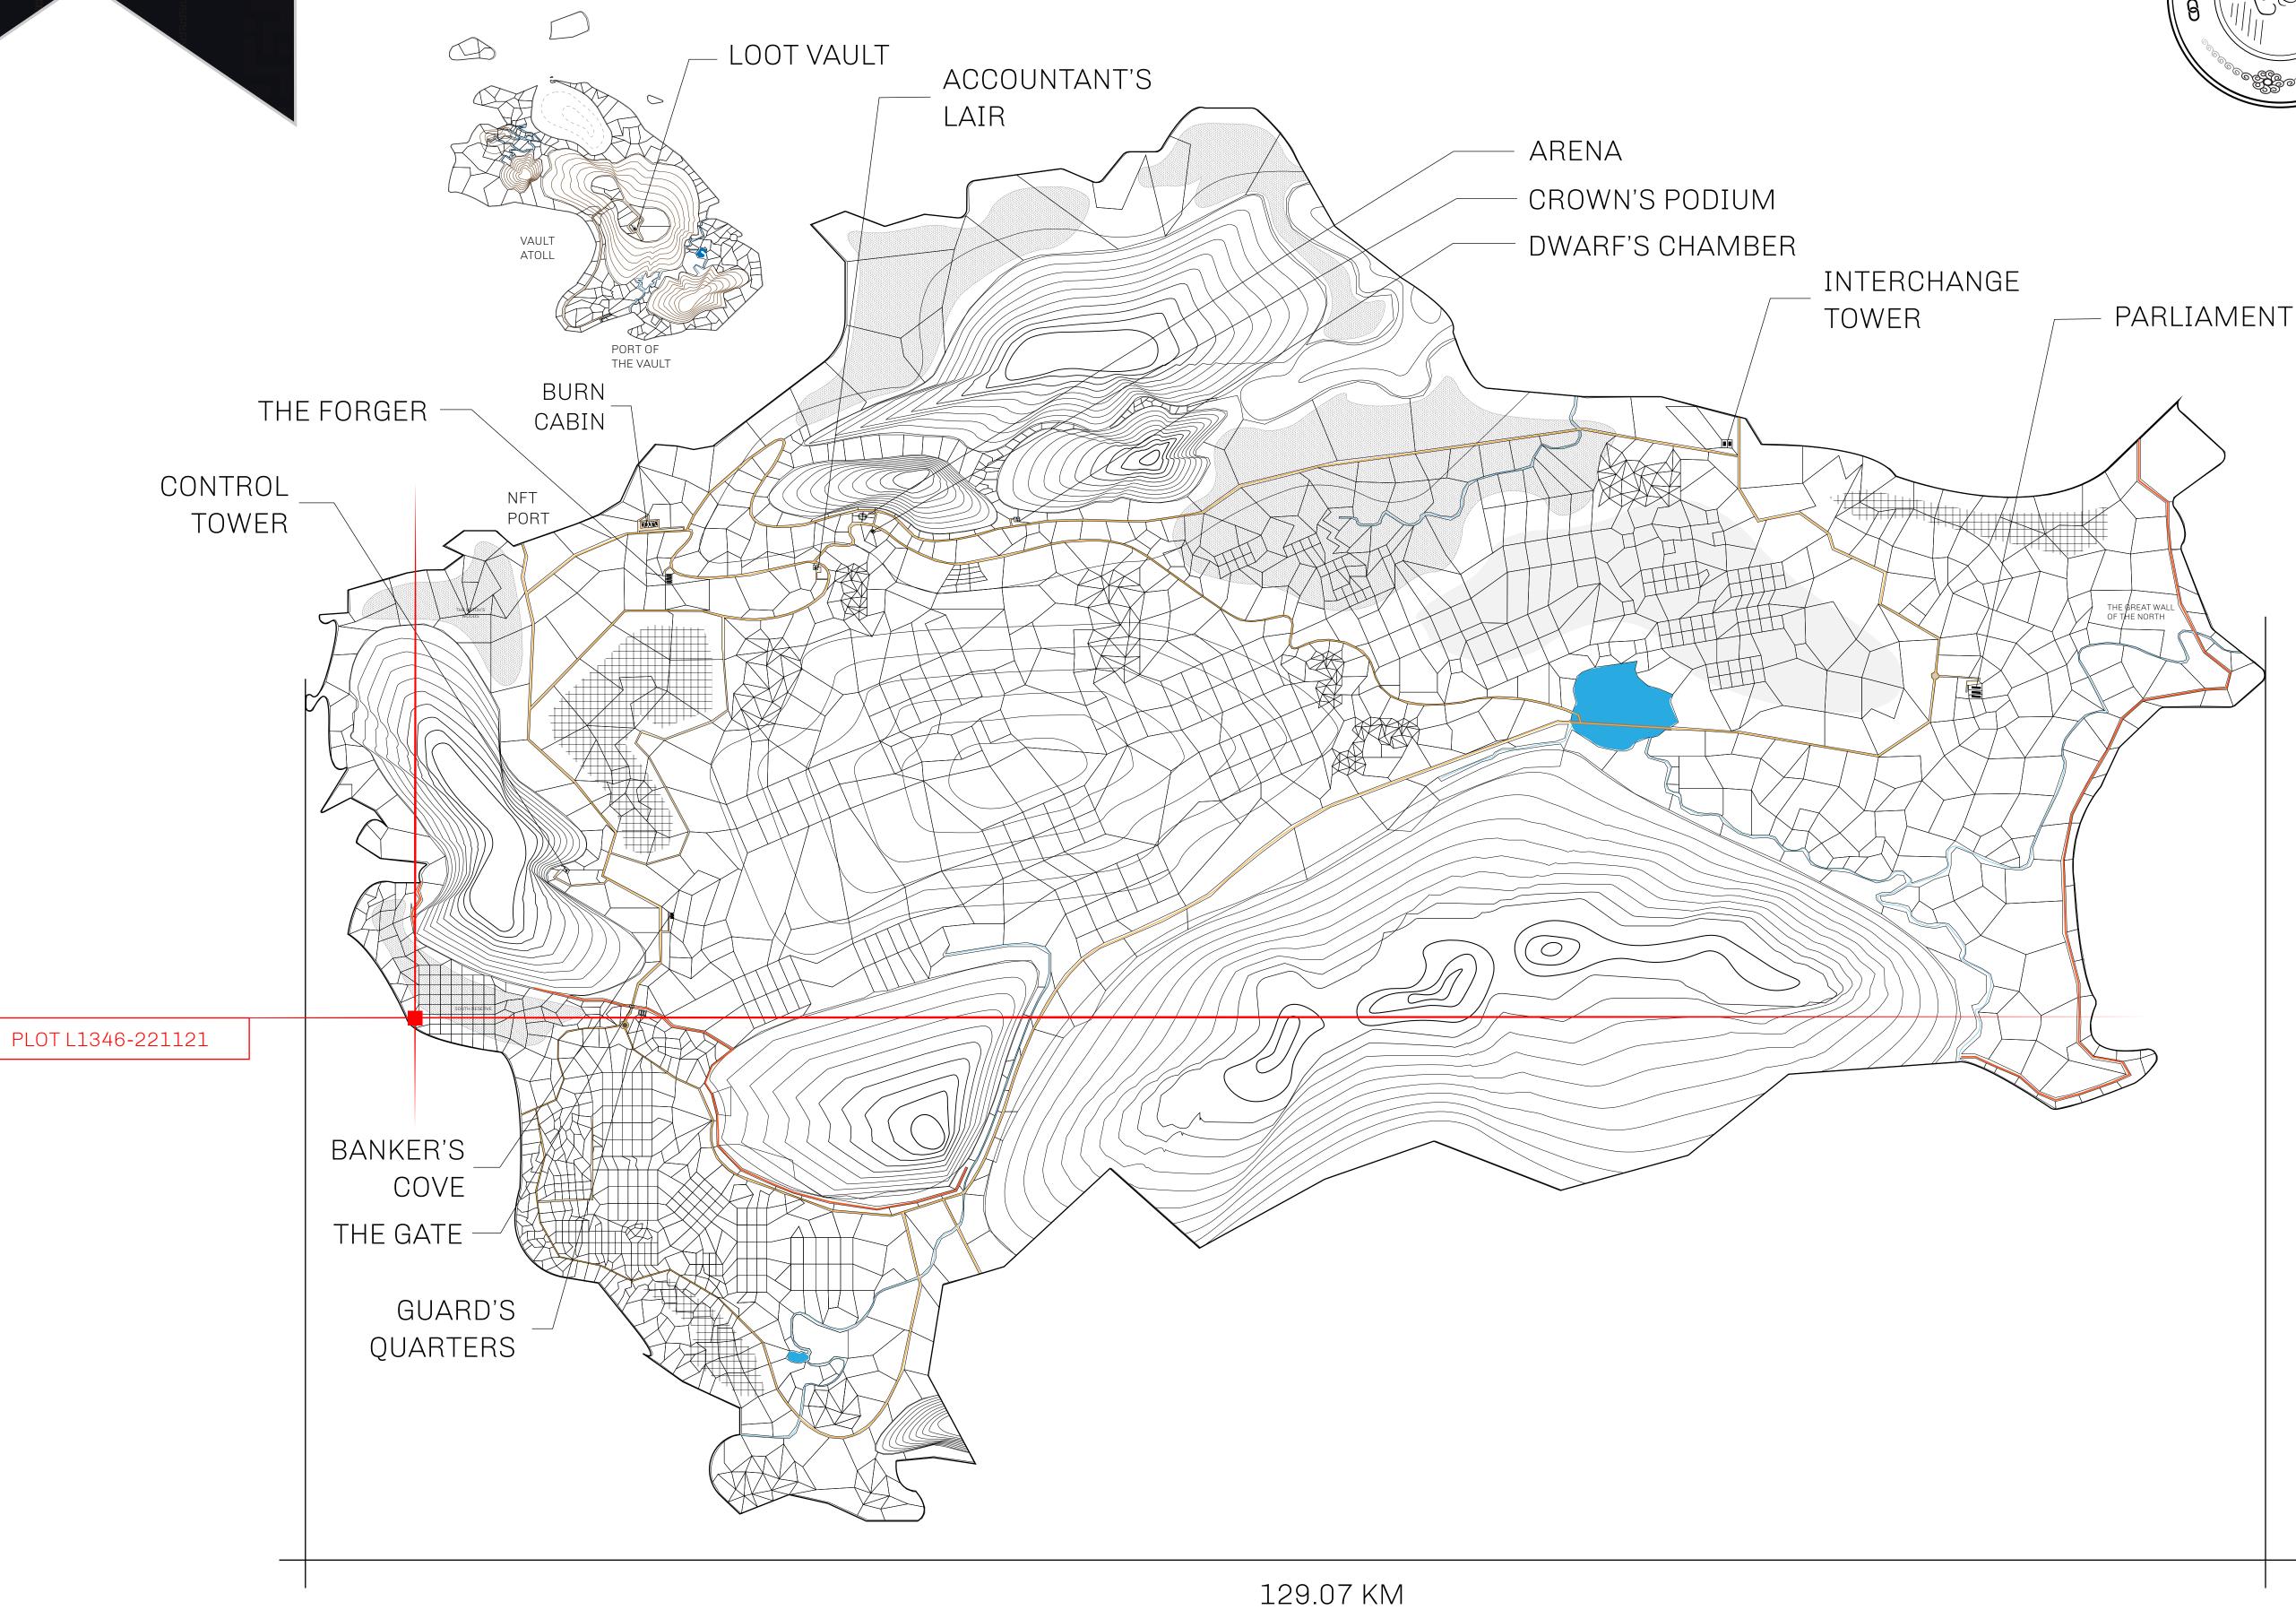

## **GEOGRAPHY**

COASTLINE 462.64 KM (287.47 MILES)

BORDERS OCEAN, ROYAUME DE SATOSHI, X BY SL & TERRITORIO LTT ST

HIGHEST POINT MOUNT ARES +8120 M

LOWEST POINT NFT PORT 0 M

PLOTS 2284 SCALE 1:50000

## H.M. LNFT Land Registry

TITLE NUMBER

L1346-221121

ADMINISTRATIVE AREA

THE GREAT EMPIRE

ISSUED 22 November 2021

SCALE 1/50000

OWNER ENTITLEMENT