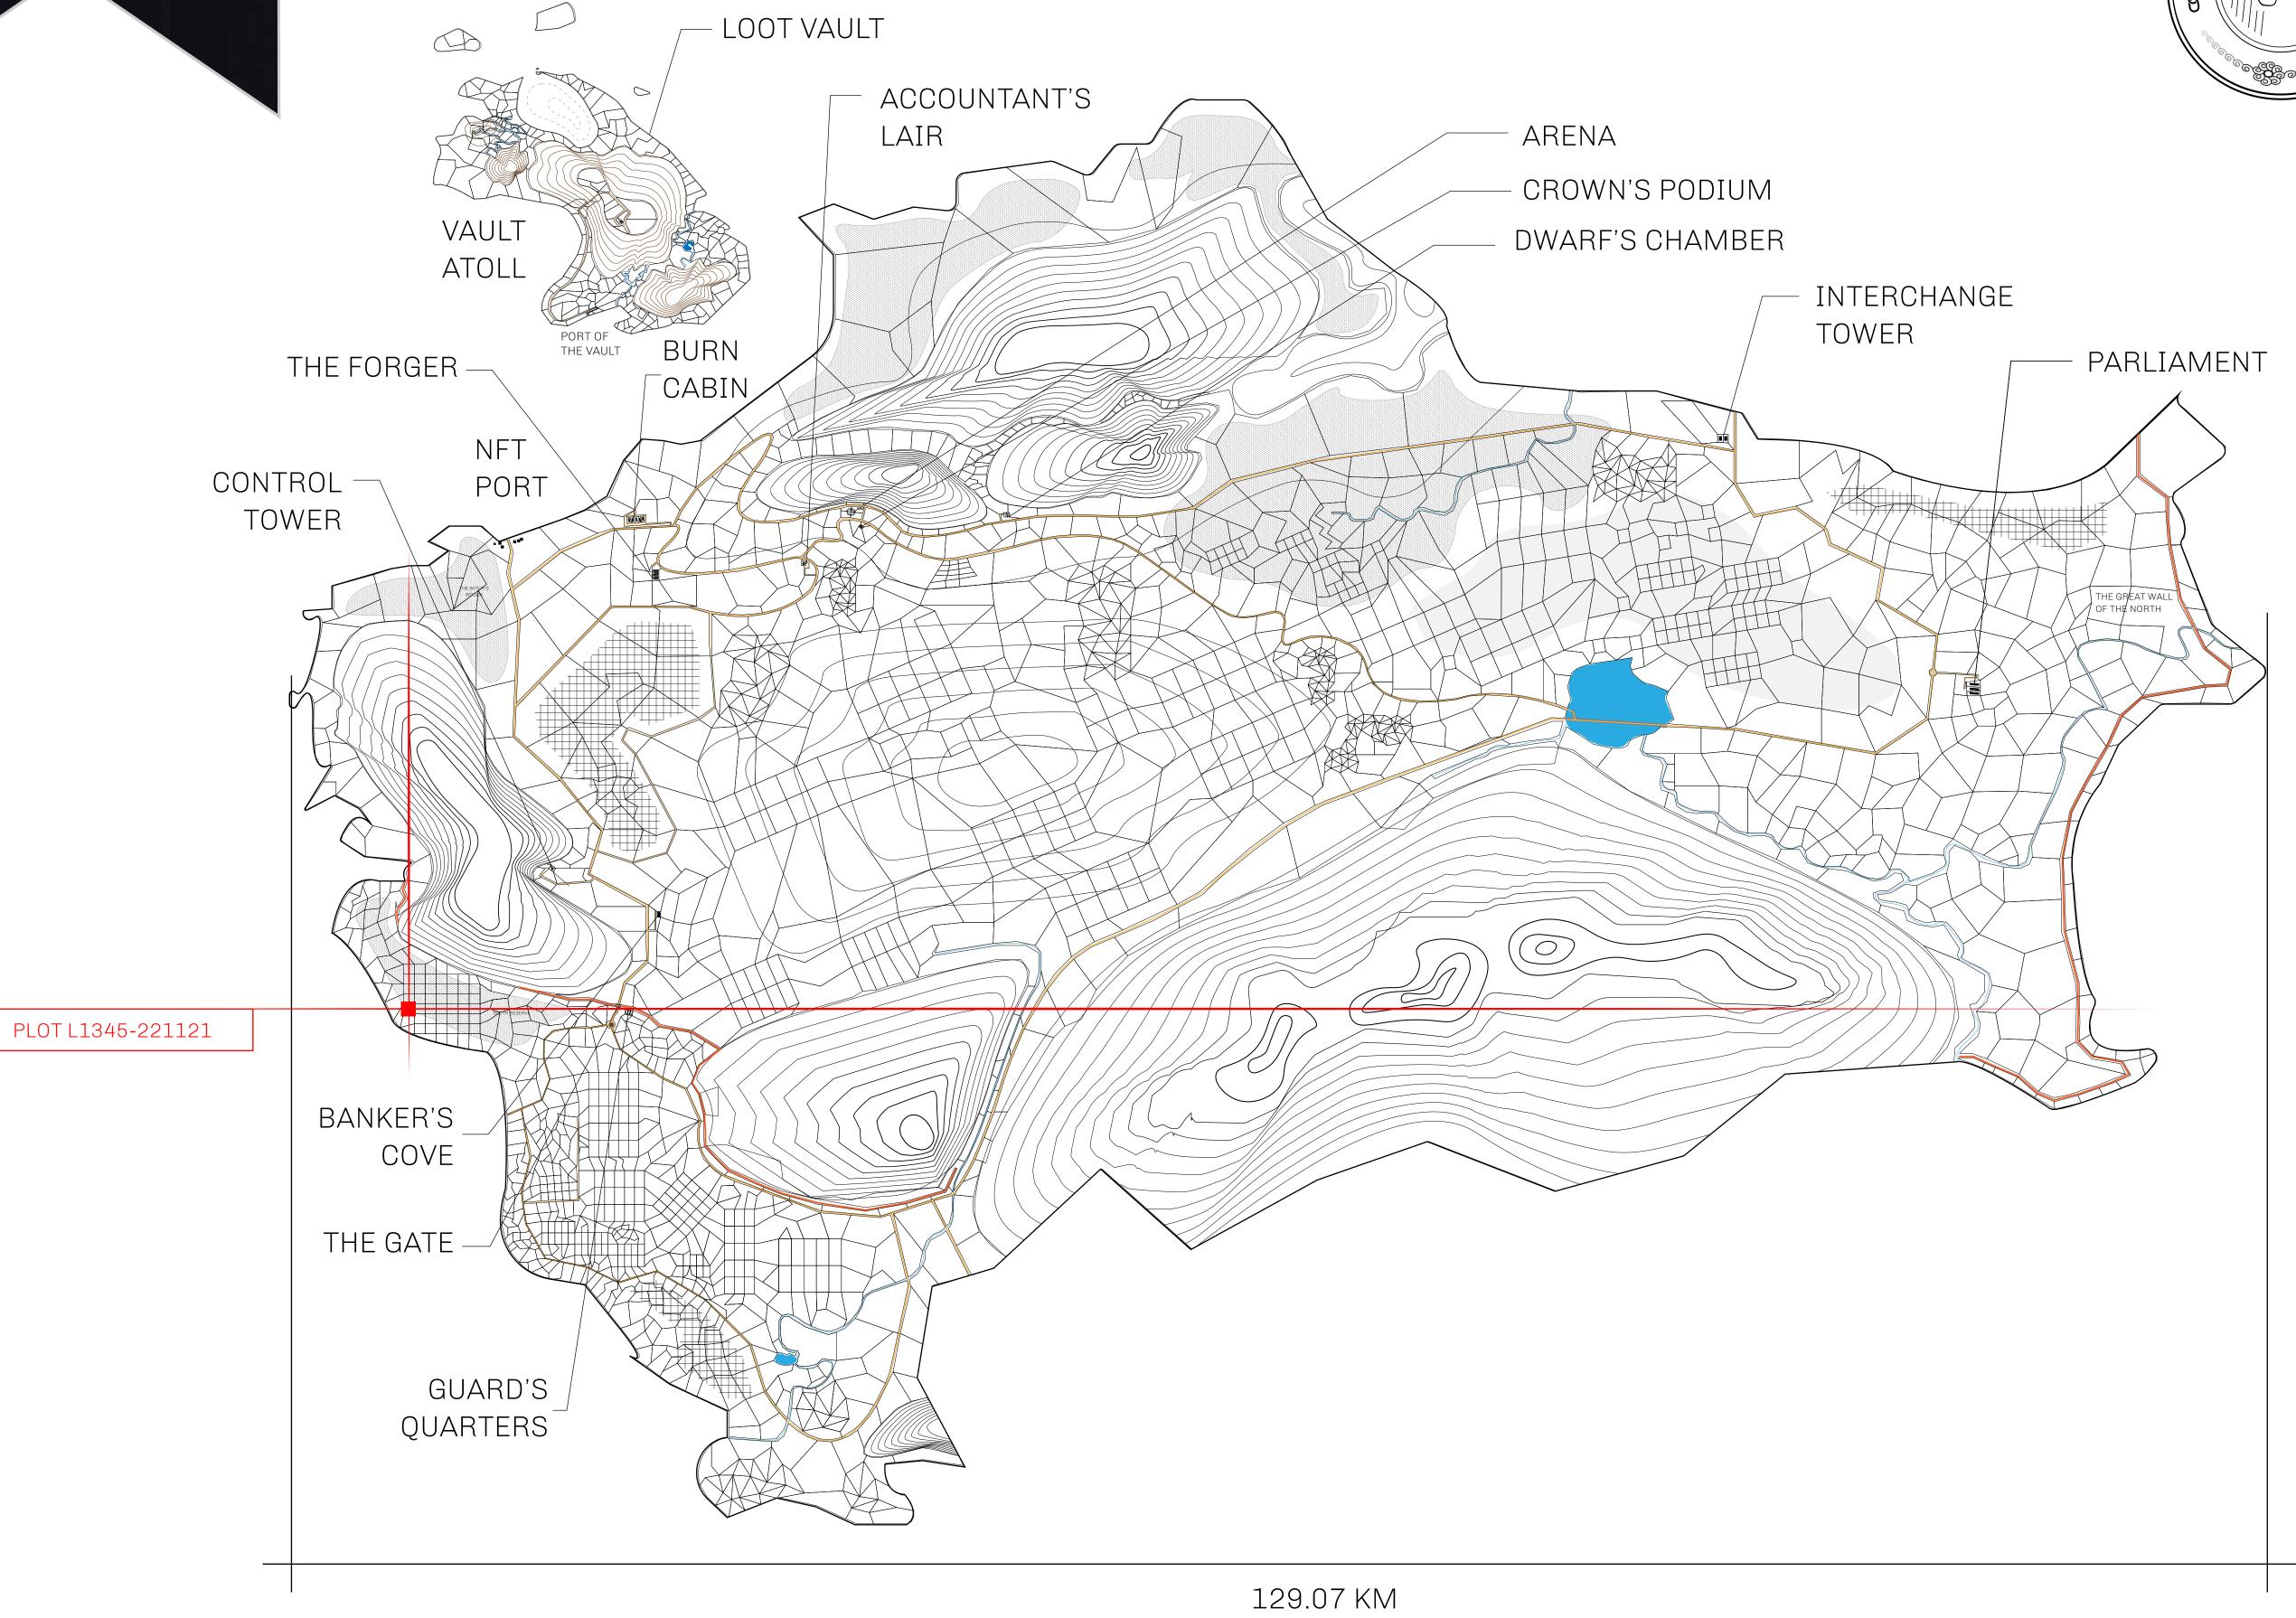

## HER MAJESTY'S GATED WORLD

As an economic and ruling powerhouse, the Great Empire controls the issuance and trade of BUN, LTT, and USDC reward credits. Decisions by its sitting parliamentarians affect Loot NFT World. Following the last war, border controls are tight and only invitees can enter. Each Sunday, all eyes focus on the Arena and the Crown's Podium, where battle-bidding auctions rage. The battle pit is not for the fainthearted and strategy plays a crucial role in winning.

## GEOGRAPHY

COASTLINE 462.64 KM (287.47 MILES)

BORDERS OCEAN, ROYAUME DE SATOSHI, X BY SL & TERRITORIO LTT ST

HIGHEST POINT MOUNT ARES +8120 M

LOWEST POINT NFT PORT 0 M

PLOTS 2284 SCALE 1:50000

## H.M. LNFT Land Registry

TITLE NUMBER

L1345-221121

ADMINISTRATIVE AREA

THE GREAT EMPIRE

ISSUED 22 November 2021

SCALE 1/50000

OWNER ENTITLEMENT

Type W-GE: Share of 0.3% of all BUN sales based on number of NFT Stories minted (rewarded in Credits); Mint 4 NFT Stories

PLOT L1345 PL0T L1316 BOUNDARY: 2.71 KM SOUTH RESERVE PI ()T 1 3 1 5