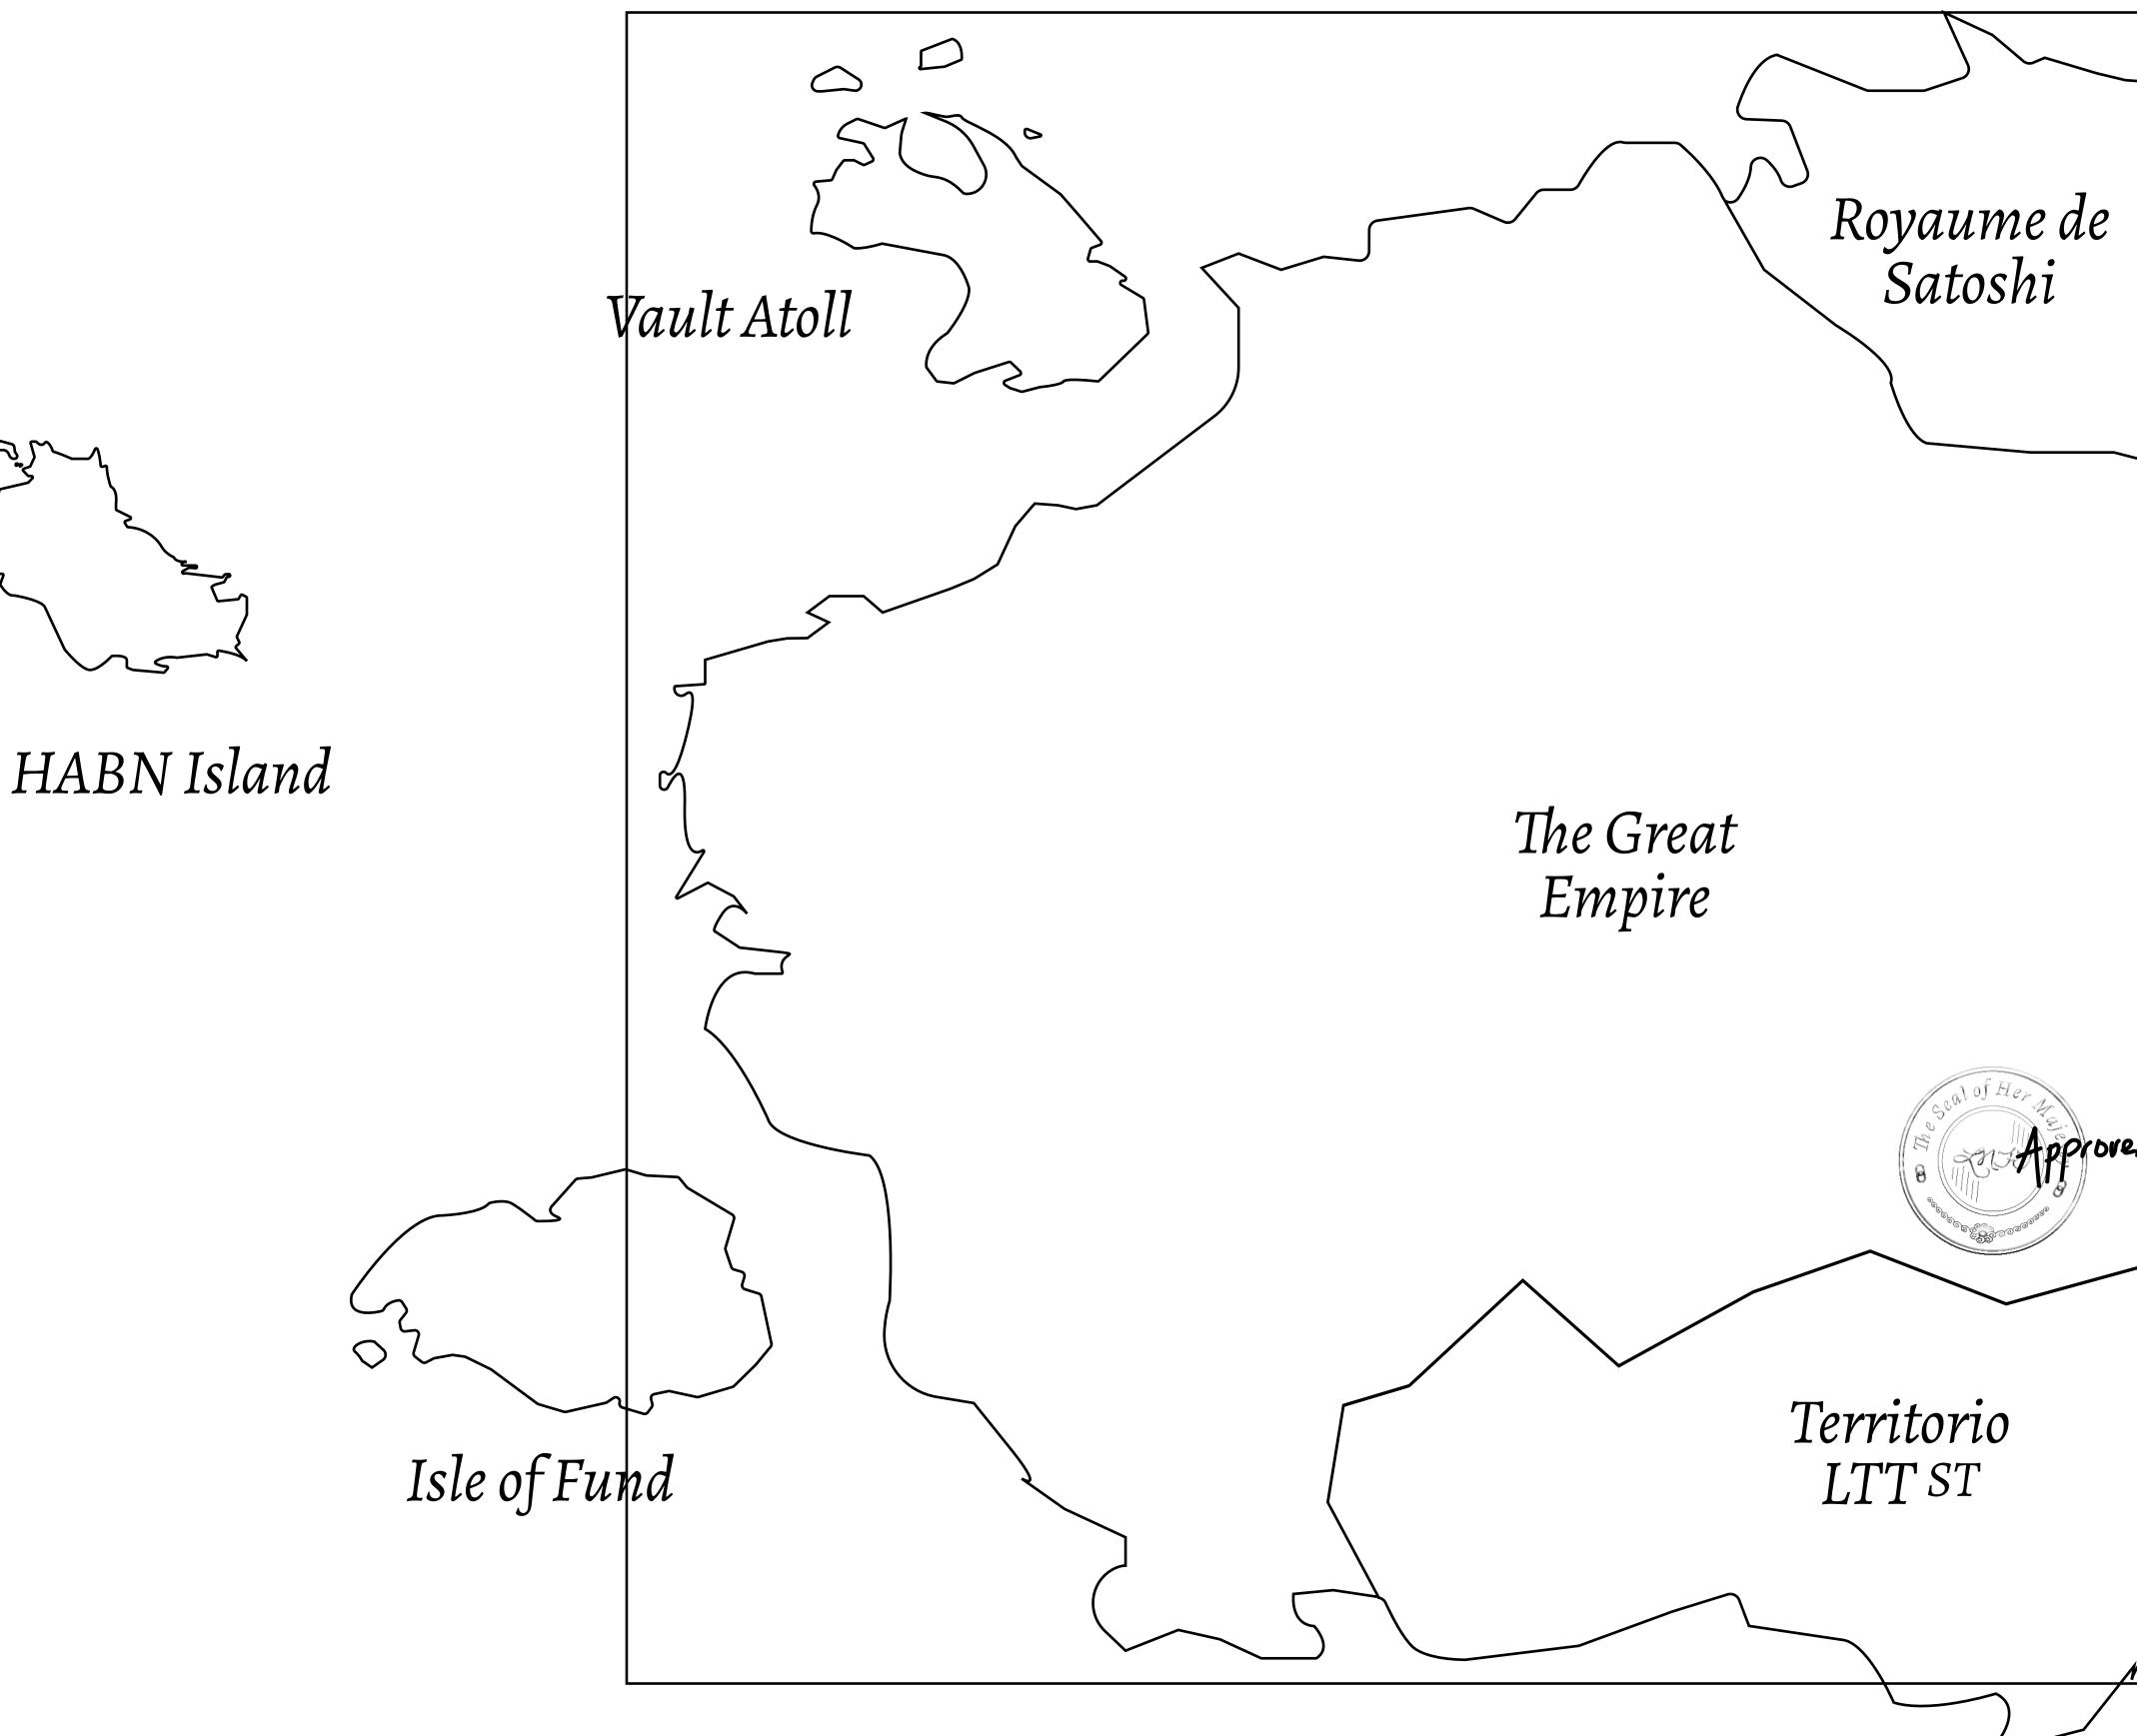

# LOOT NFT WORLD

 $\int$ 

## H.M. LNFT Land Registry

ADMINISTRATIVE AREA

OWNER ENTITLEMENT

THE GREAT

Type W-GE: SI (rewarded in C

|                                 | TITLE NUMBER<br>L1344-221121 |                                    |              |               |  |
|---------------------------------|------------------------------|------------------------------------|--------------|---------------|--|
| y                               |                              |                                    |              |               |  |
| EMPIRE                          | ISSUED                       | 22 November 2021                   | Jo.          | SCALE 1/50000 |  |
| Share of 0.3%<br>Credits); Mint |                              | sales based on numb<br>ries        | per of NFT S | tories minted |  |
|                                 |                              |                                    |              |               |  |
|                                 |                              |                                    |              |               |  |
|                                 |                              |                                    |              | $\bigcirc$    |  |
| $\bigcirc$                      |                              |                                    |              |               |  |
|                                 | $\bigcirc$                   |                                    |              |               |  |
|                                 |                              |                                    |              |               |  |
|                                 |                              |                                    |              |               |  |
|                                 |                              |                                    |              |               |  |
| n n                             | ТІС                          | 1344                               |              |               |  |
|                                 |                              | 2.71 KM                            | (            |               |  |
|                                 | ANT.                         | $\angle . I \perp I \setminus  V $ |              |               |  |
|                                 |                              |                                    |              |               |  |
|                                 |                              |                                    |              |               |  |
|                                 |                              |                                    |              |               |  |
|                                 |                              |                                    |              |               |  |
| $\bigcirc$                      |                              |                                    | (            | ) (           |  |
|                                 |                              |                                    |              |               |  |
|                                 |                              |                                    |              |               |  |
|                                 |                              |                                    |              |               |  |
|                                 |                              |                                    |              |               |  |
|                                 |                              |                                    |              |               |  |