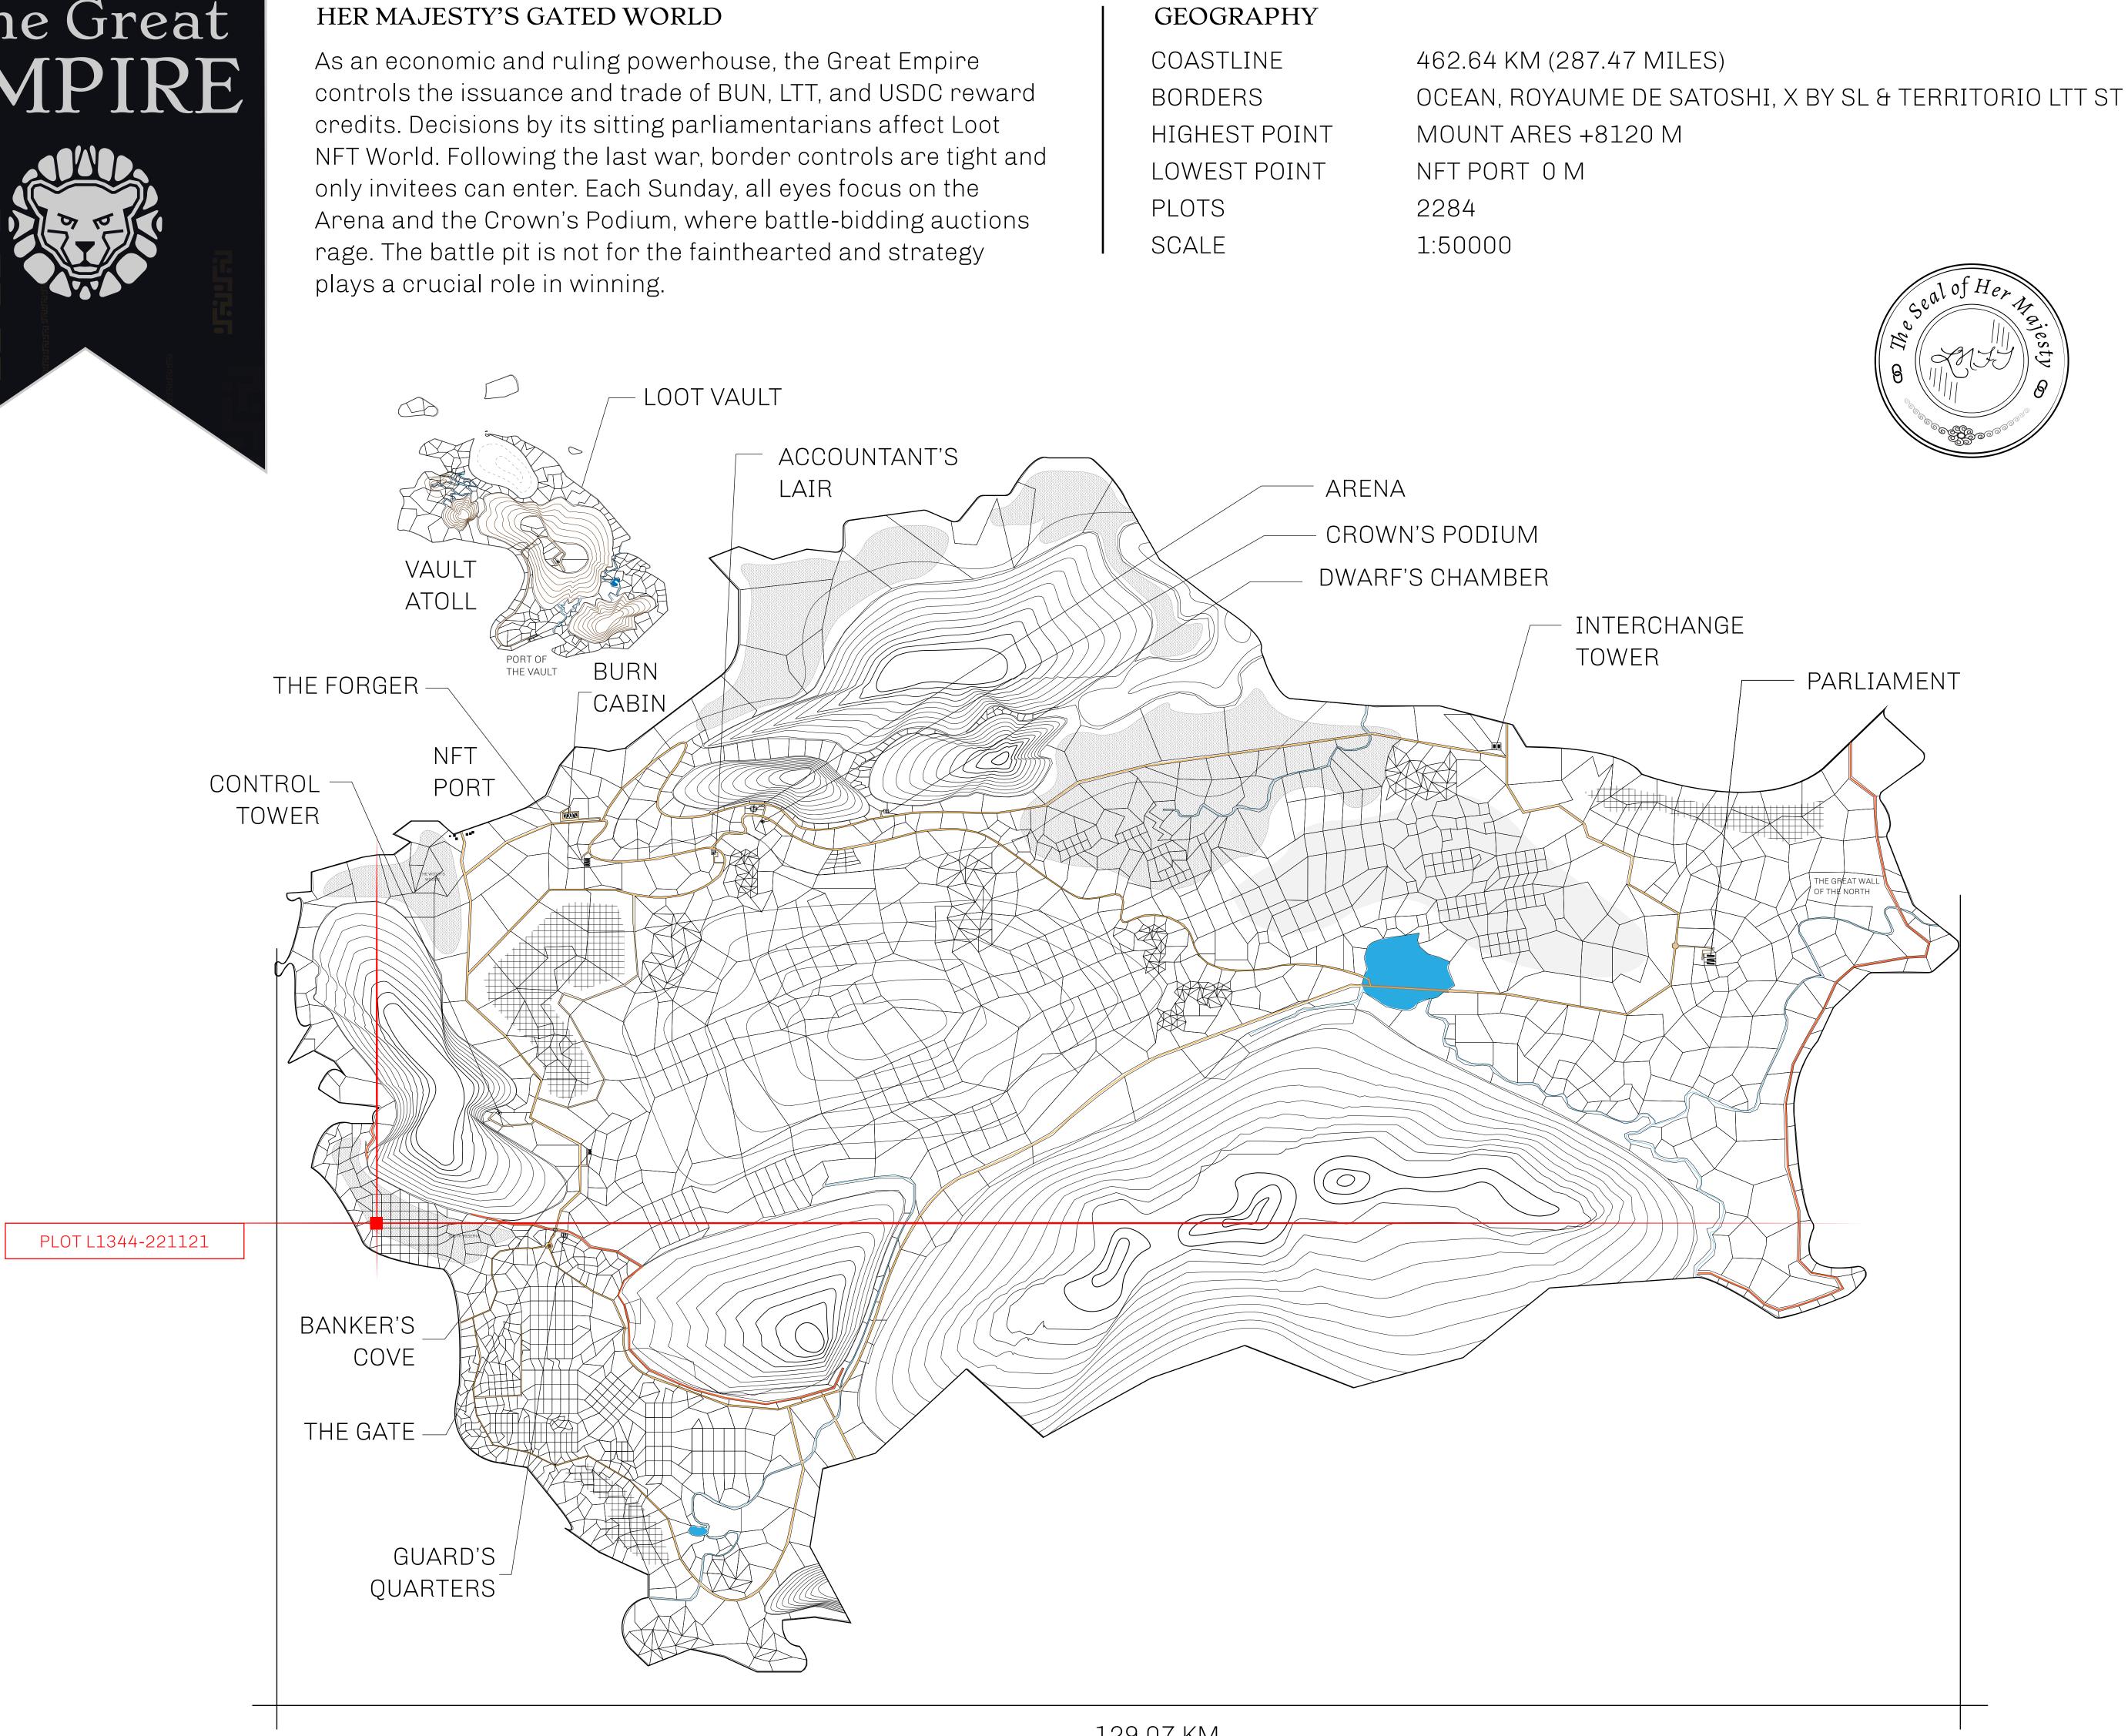

## H.M. LNFT Land Registry

ADMINISTRATIVE AREA

OWNER ENTITLEMENT

THE GREAT

Type W-GE: SI (rewarded in C

|                                 | TITLE NUMBER<br>L1344-221121 |                                    |              |               |  |
|---------------------------------|------------------------------|------------------------------------|--------------|---------------|--|
| y                               |                              |                                    |              |               |  |
| EMPIRE                          | ISSUED                       | 22 November 2021                   | Jo.          | SCALE 1/50000 |  |
| Share of 0.3%<br>Credits); Mint |                              | sales based on numb<br>ries        | per of NFT S | tories minted |  |
|                                 |                              |                                    |              |               |  |
|                                 |                              |                                    |              |               |  |
|                                 |                              |                                    |              | $\bigcirc$    |  |
| $\bigcirc$                      |                              |                                    |              |               |  |
|                                 | $\bigcirc$                   |                                    |              |               |  |
|                                 |                              |                                    |              |               |  |
|                                 |                              |                                    |              |               |  |
|                                 |                              |                                    |              |               |  |
| n n                             | ТІС                          | 1344                               |              |               |  |
|                                 |                              | 2.71 KM                            | (            |               |  |
|                                 | ANT.                         | $\angle . I \perp I \setminus  V $ |              |               |  |
|                                 |                              |                                    |              |               |  |
|                                 |                              |                                    |              |               |  |
|                                 |                              |                                    |              |               |  |
|                                 |                              |                                    |              |               |  |
| $\bigcirc$                      |                              |                                    | (            | ) (           |  |
|                                 |                              |                                    |              |               |  |
|                                 |                              |                                    |              |               |  |
|                                 |                              |                                    |              |               |  |
|                                 |                              |                                    |              |               |  |
|                                 |                              |                                    |              |               |  |