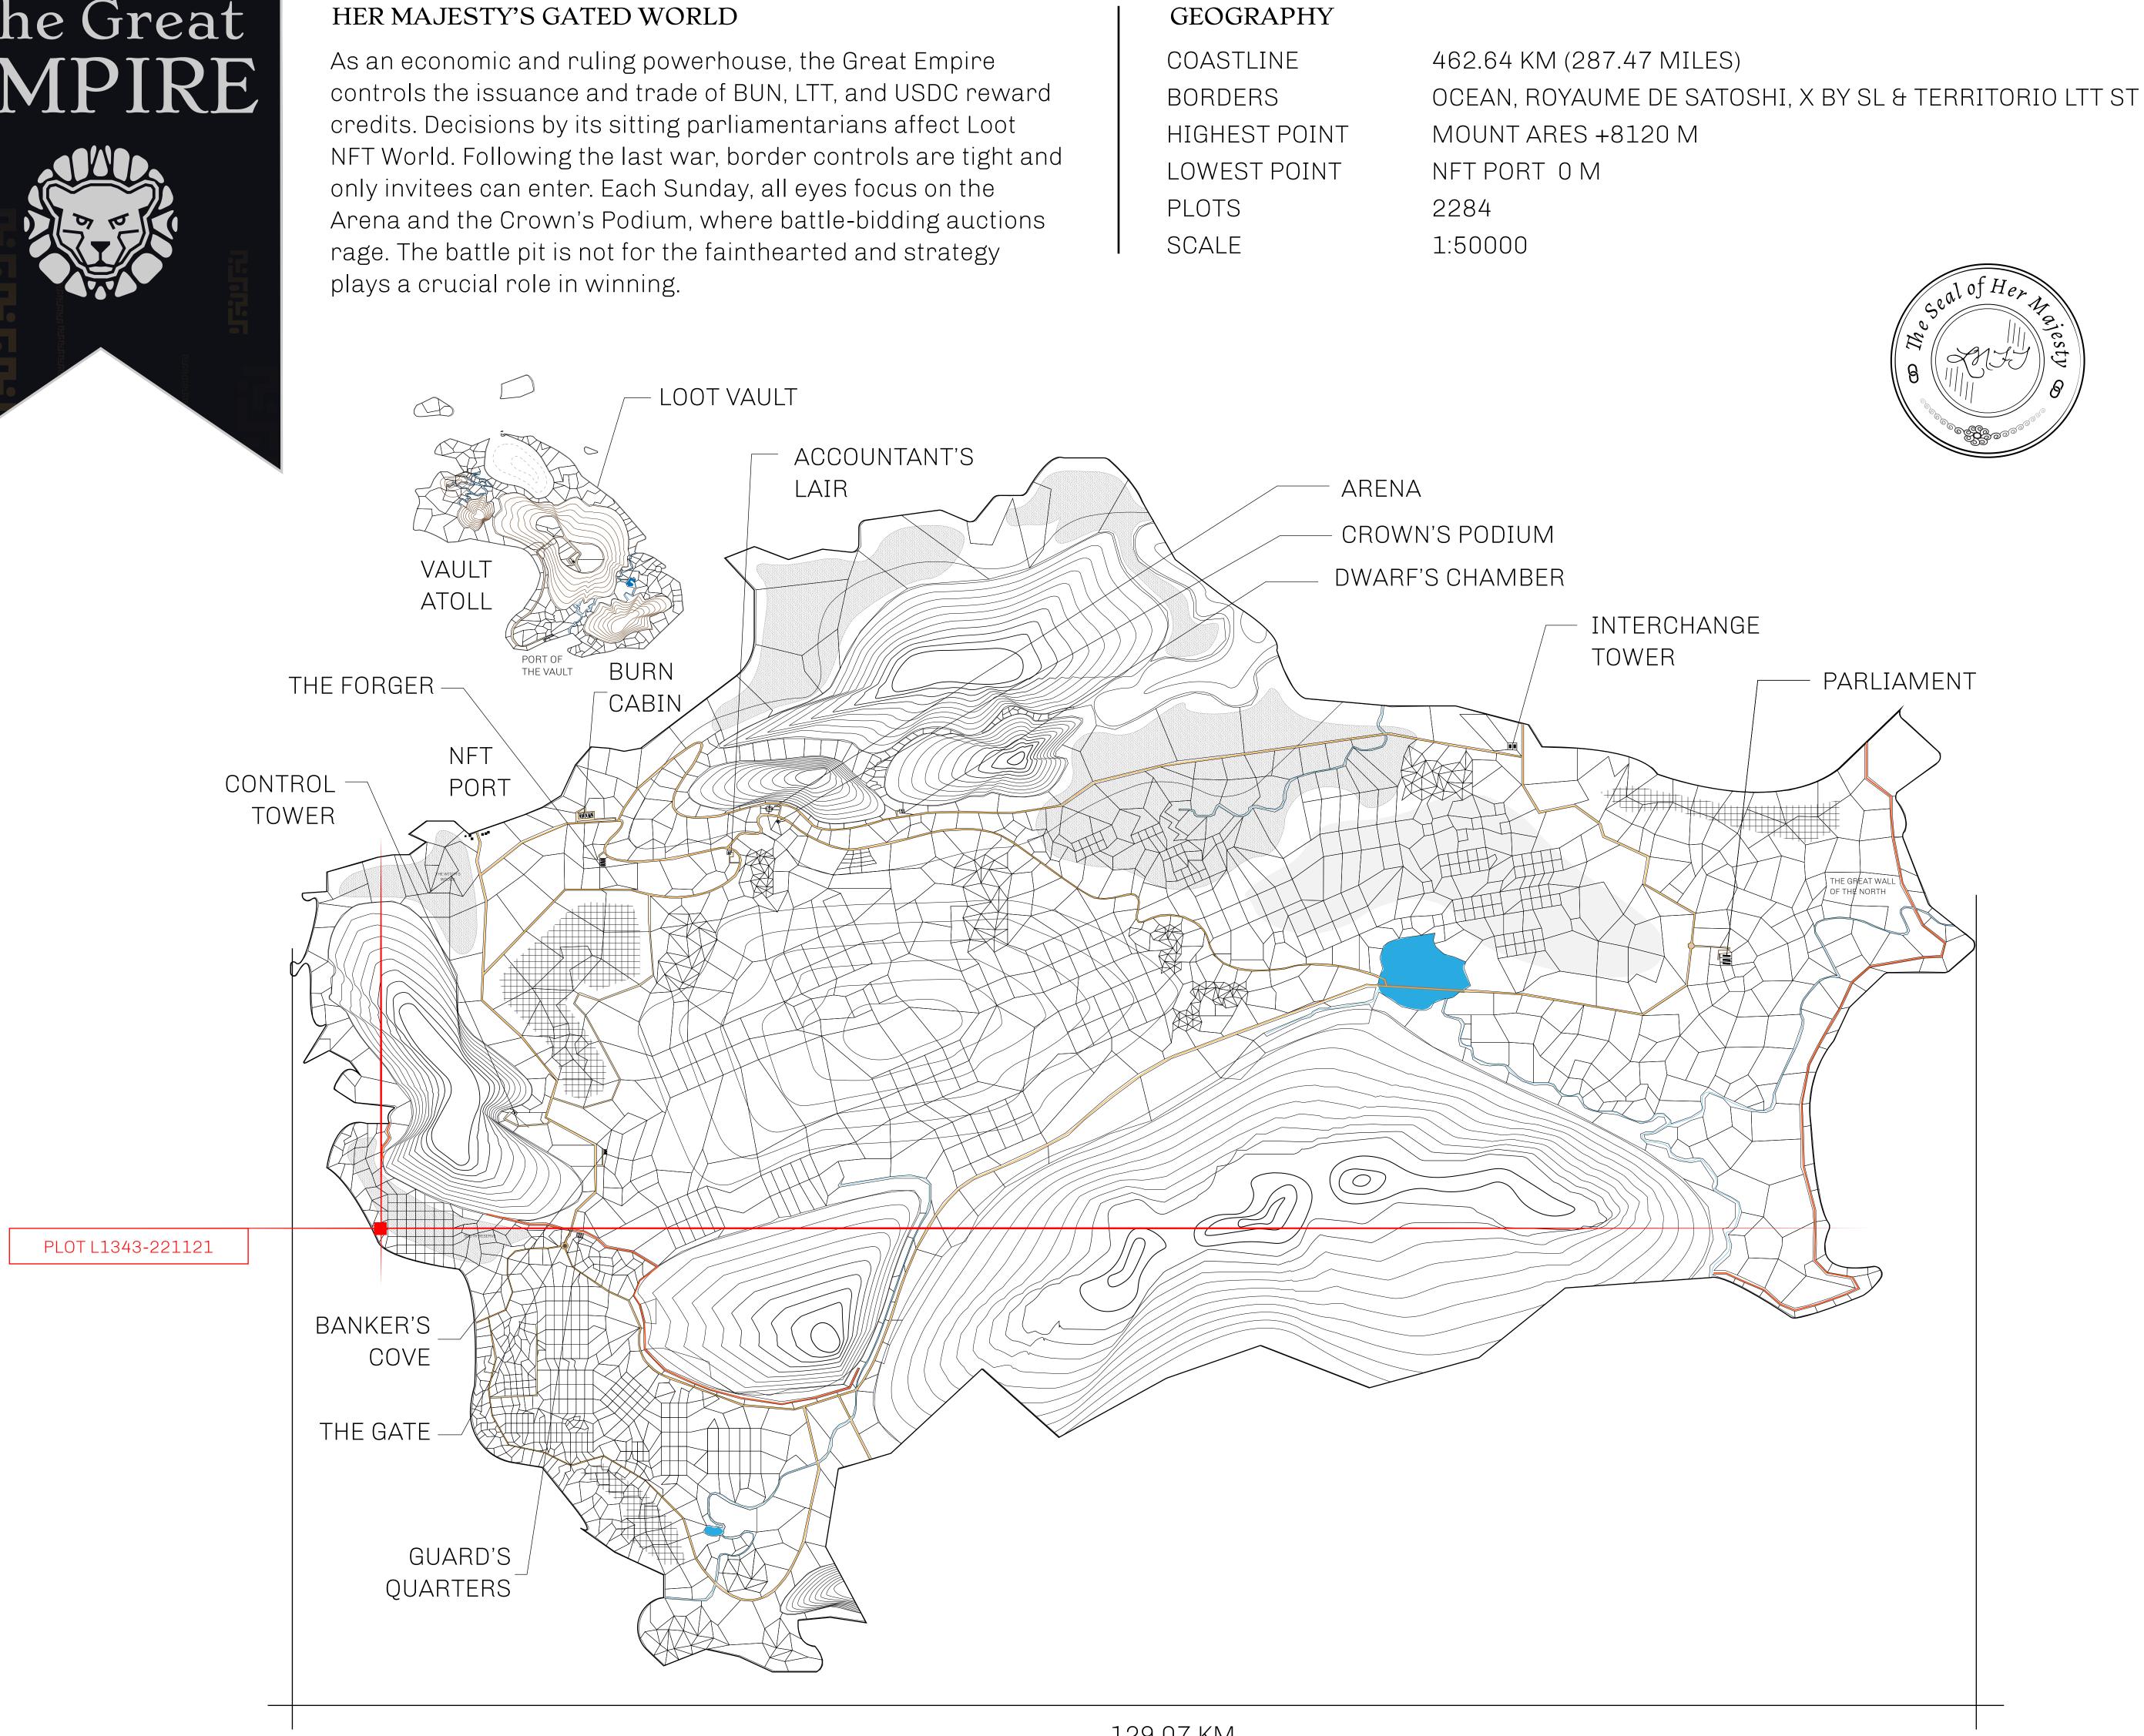

# LOOT NFT WORLD

 $\int$ 

### H.M. LNFT Land Registry

ADMINISTRATIVE AREA

OWNER ENTITLEMENT

THE GREAT

Type W-GE: SI (rewarded in C

## OCEAN

|                                                                                                   | TITLE NUMBER     |                  |       |               |  |  |  |  |  |  |  |
|---------------------------------------------------------------------------------------------------|------------------|------------------|-------|---------------|--|--|--|--|--|--|--|
| y                                                                                                 | L1343-221121     |                  |       |               |  |  |  |  |  |  |  |
| EMPIRE                                                                                            | ISSUED           | 22 November 2021 | Jo.J. | SCALE 1/50000 |  |  |  |  |  |  |  |
| Share of 0.3% of all BUN sales based on number of NFT Stories minted Credits); Mint 4 NFT Stories |                  |                  |       |               |  |  |  |  |  |  |  |
| /                                                                                                 |                  |                  |       |               |  |  |  |  |  |  |  |
|                                                                                                   |                  |                  |       | о<br>PLOTL1   |  |  |  |  |  |  |  |
|                                                                                                   |                  | 0 <i>4</i> 0     |       |               |  |  |  |  |  |  |  |
|                                                                                                   | TL1<br>DARY: 4.4 |                  |       |               |  |  |  |  |  |  |  |
|                                                                                                   |                  |                  |       | PLOT L        |  |  |  |  |  |  |  |
|                                                                                                   |                  |                  |       | LOT L13       |  |  |  |  |  |  |  |

A LOOTVERSE

PLOT L1

347

**OFFICIAL PERSPECTIVE SHEET FOR FILING** Indicate vantage point for each drawing. Copy and mark each sheet required prior to filing.

Guide - Vantage point should be indicated as shown in the diagram: