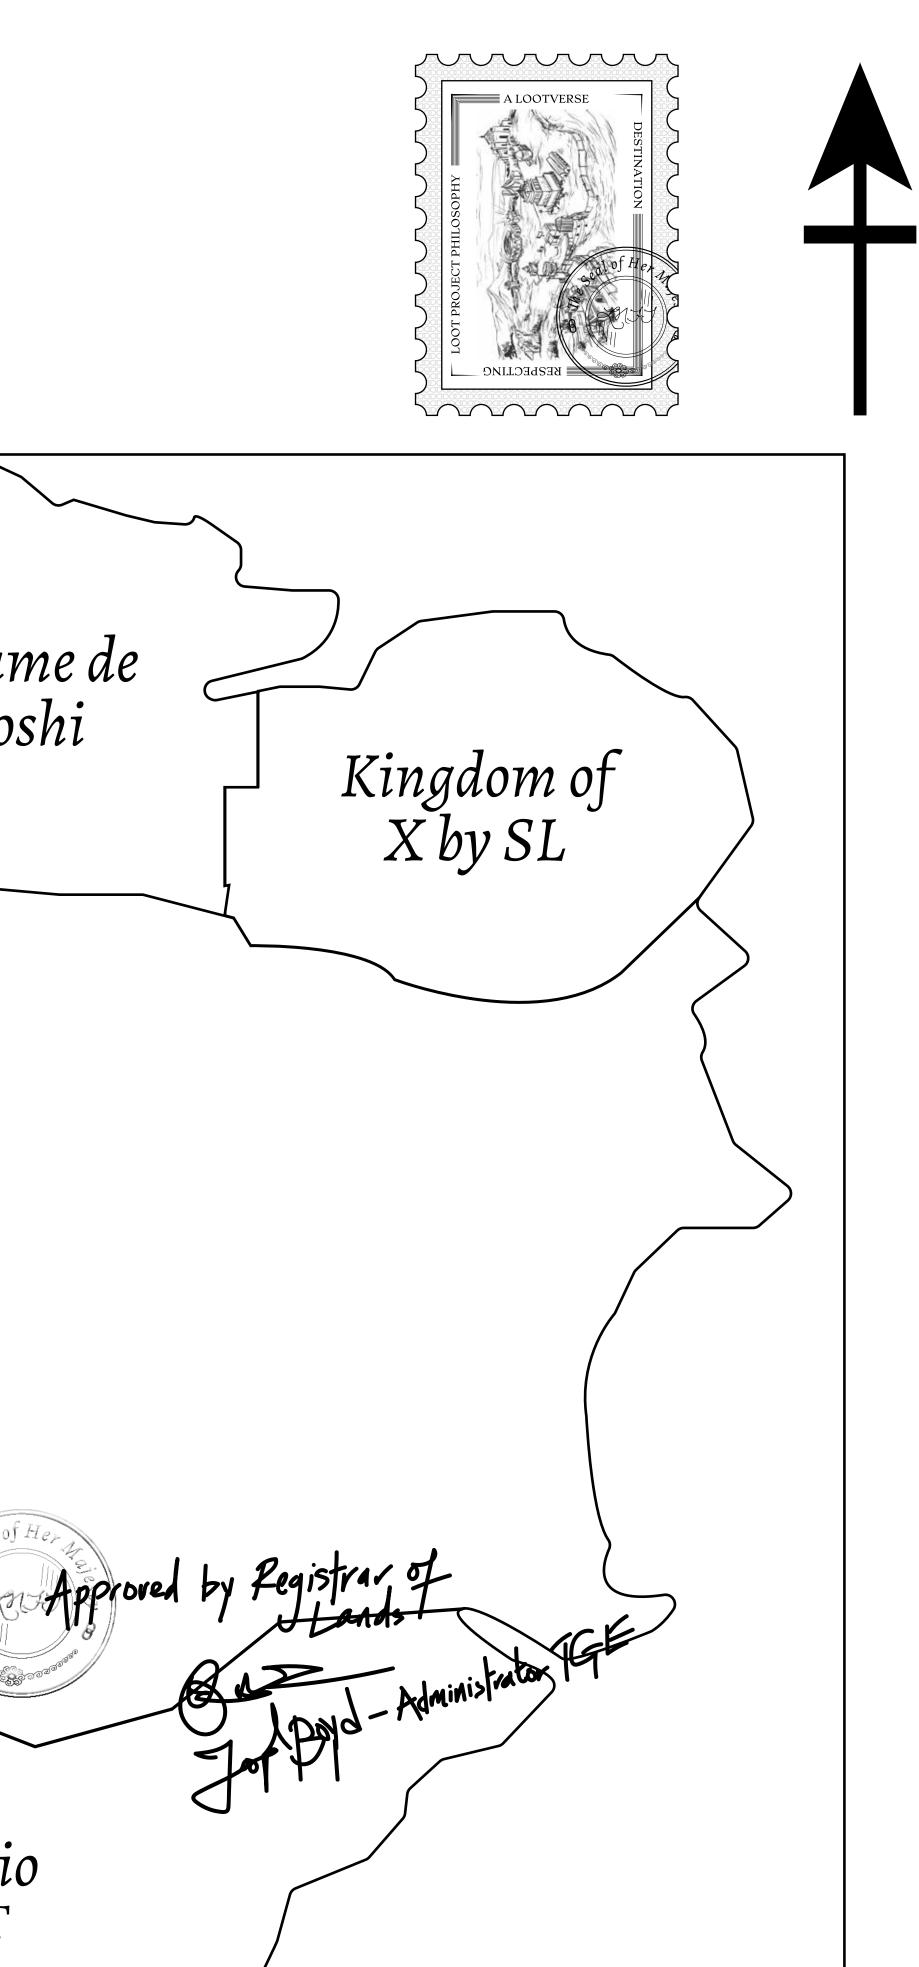

# LOOT NFT WORLD

 $\int$ 

### H.M. LNFT Land Registry

ADMINISTRATIVE AREA

OWNER ENTITLEMENT

THE GREAT

Type W-GE: SI (rewarded in C

## OCEAN

|                                                                                                   | TITLE NUMBER     |                  |       |               |  |  |  |  |  |  |  |
|---------------------------------------------------------------------------------------------------|------------------|------------------|-------|---------------|--|--|--|--|--|--|--|
| y                                                                                                 | L1343-221121     |                  |       |               |  |  |  |  |  |  |  |
| EMPIRE                                                                                            | ISSUED           | 22 November 2021 | Jo.J. | SCALE 1/50000 |  |  |  |  |  |  |  |
| Share of 0.3% of all BUN sales based on number of NFT Stories minted Credits); Mint 4 NFT Stories |                  |                  |       |               |  |  |  |  |  |  |  |
| /                                                                                                 |                  |                  |       |               |  |  |  |  |  |  |  |
|                                                                                                   |                  |                  |       | о<br>PLOTL1   |  |  |  |  |  |  |  |
|                                                                                                   |                  | 0 <i>4</i> 0     |       |               |  |  |  |  |  |  |  |
|                                                                                                   | TL1<br>DARY: 4.4 |                  |       |               |  |  |  |  |  |  |  |
|                                                                                                   |                  |                  |       | PLOT L        |  |  |  |  |  |  |  |
|                                                                                                   |                  |                  |       | LOT L13       |  |  |  |  |  |  |  |