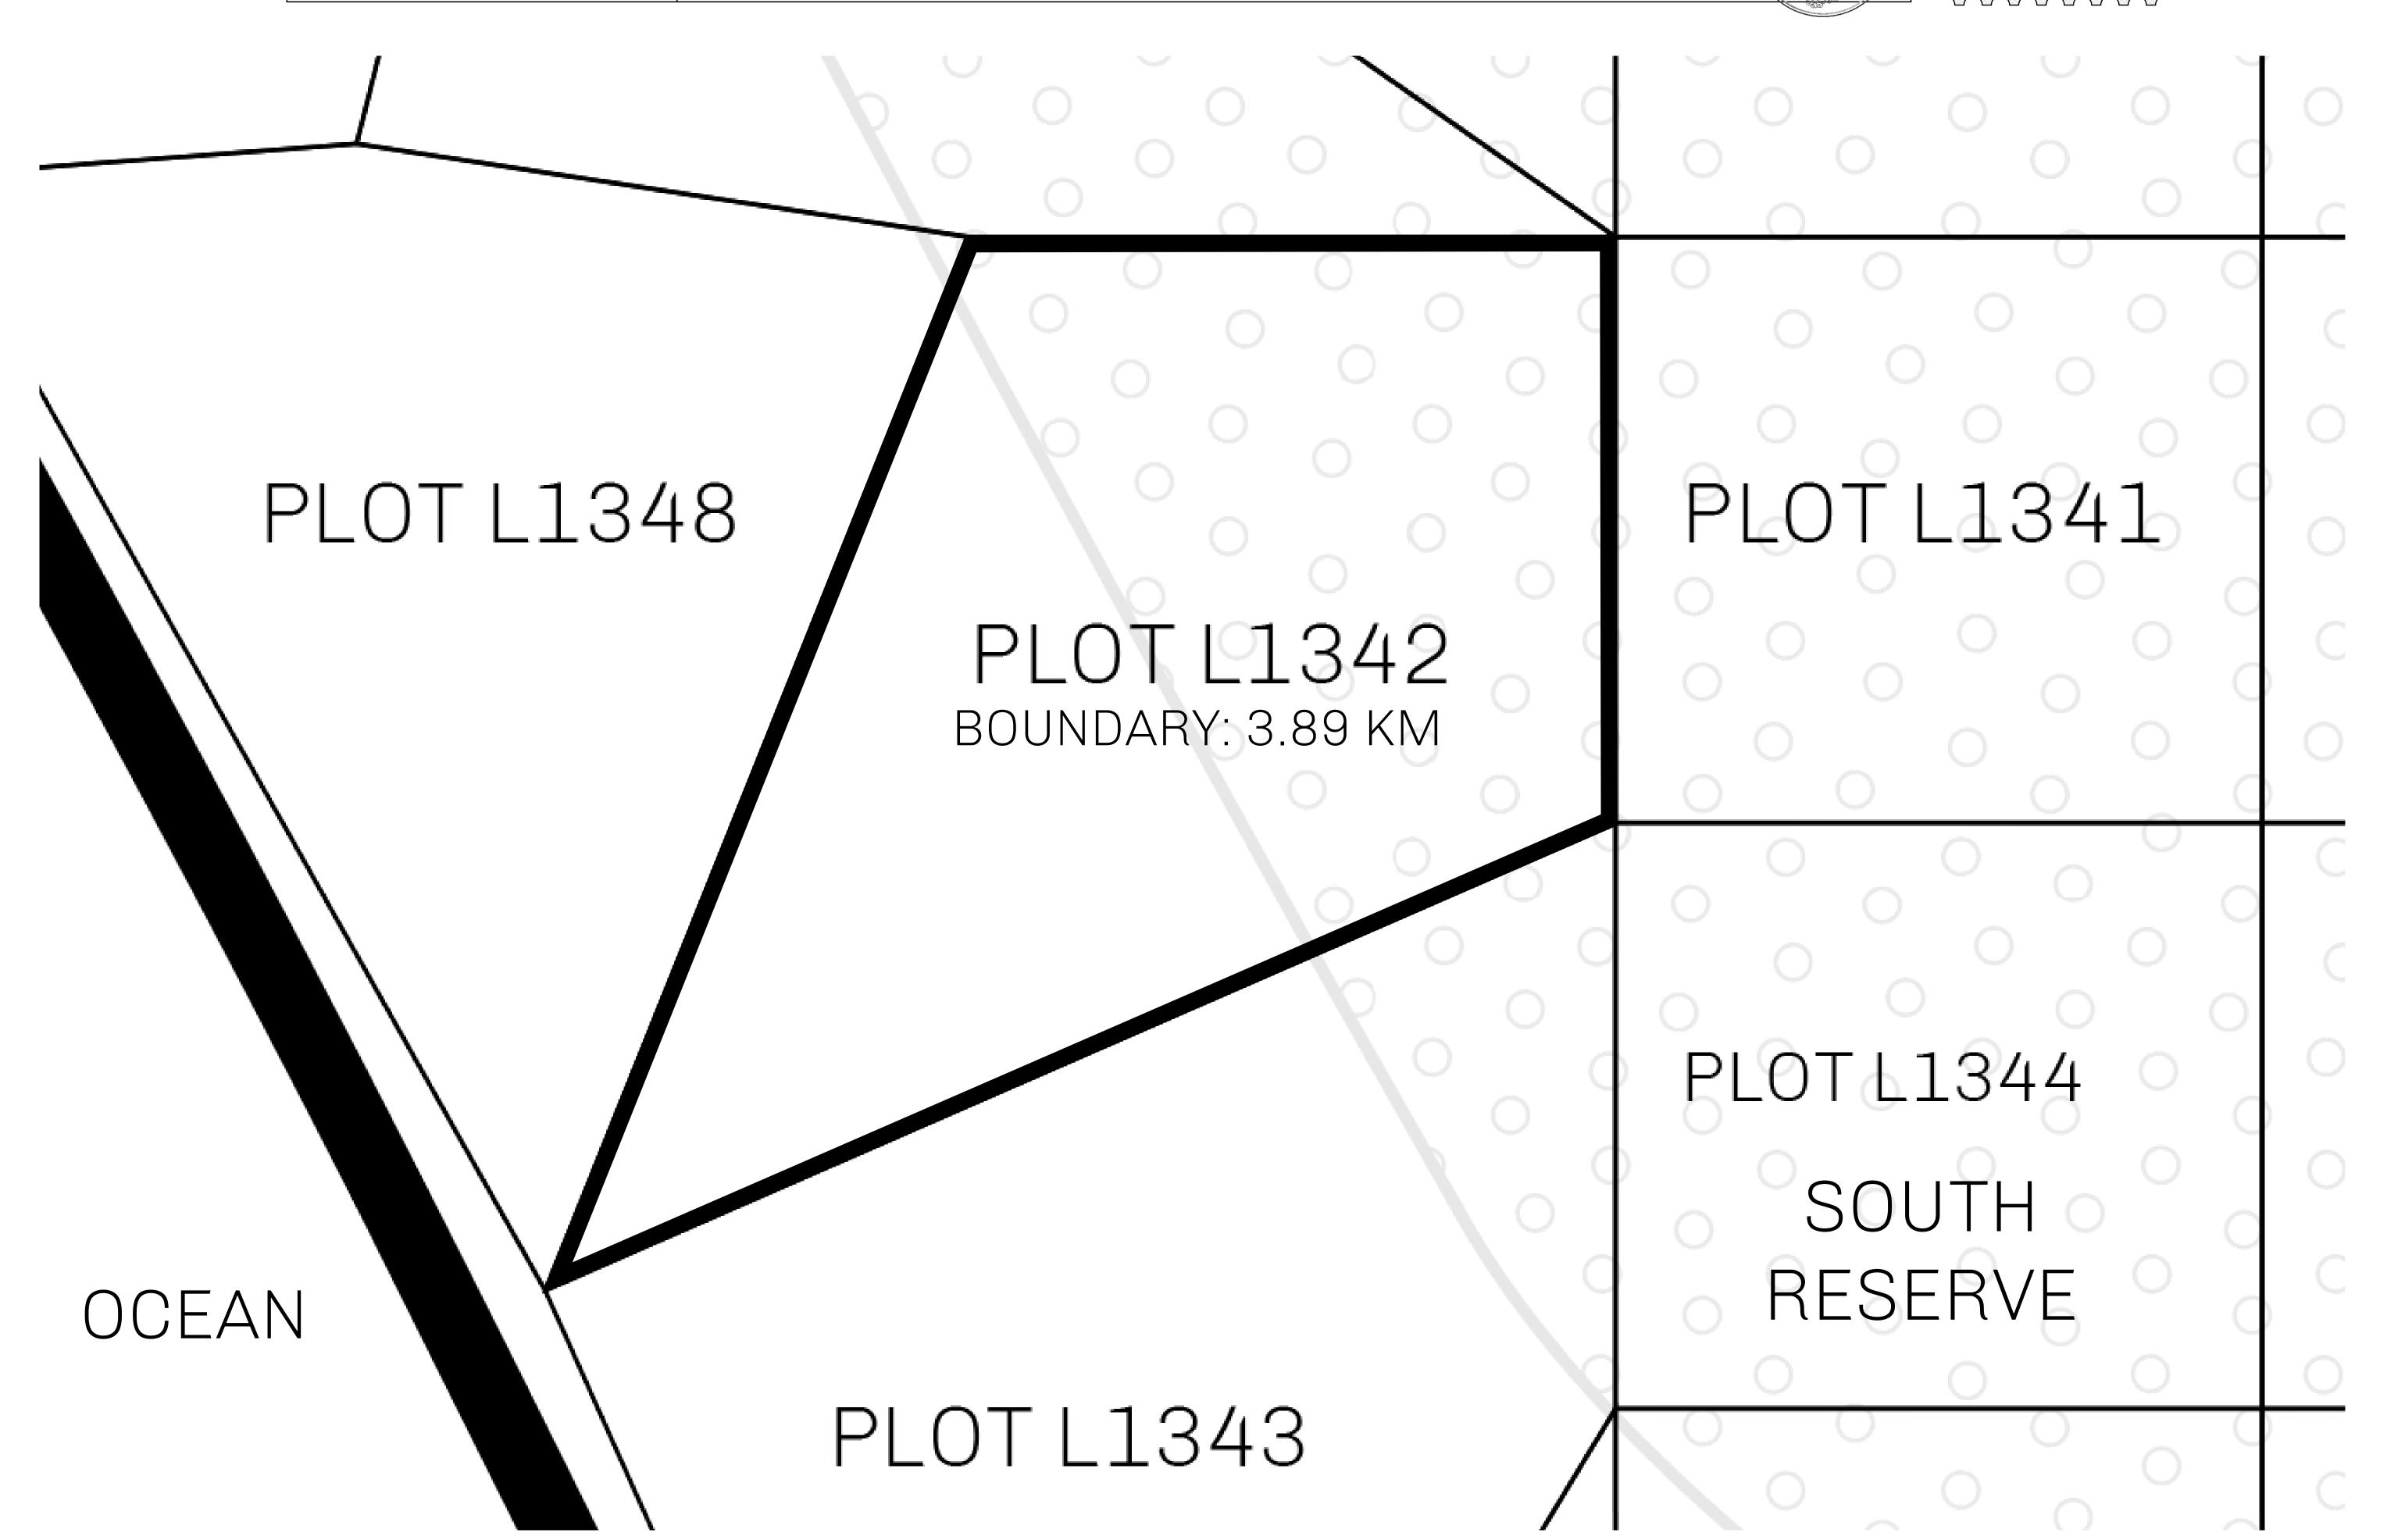

## GEOGRAPHY

COASTLINE 462.64 KM (287.47 MILES)

BORDERS OCEAN, ROYAUME DE SATOSHI, X BY SL & TERRITORIO LTT ST

HIGHEST POINT MOUNT ARES +8120 M

LOWEST POINT NFT PORT 0 M

PLOTS 2284 SCALE 1:50000

## H.M. LNFT Land Registry

TITLE NUMBER

L1342-221121

ADMINISTRATIVE AREA

THE GREAT EMPIRE

ISSUED 22 November 2021

SCALE 1/50000

OWNER ENTITLEMENT