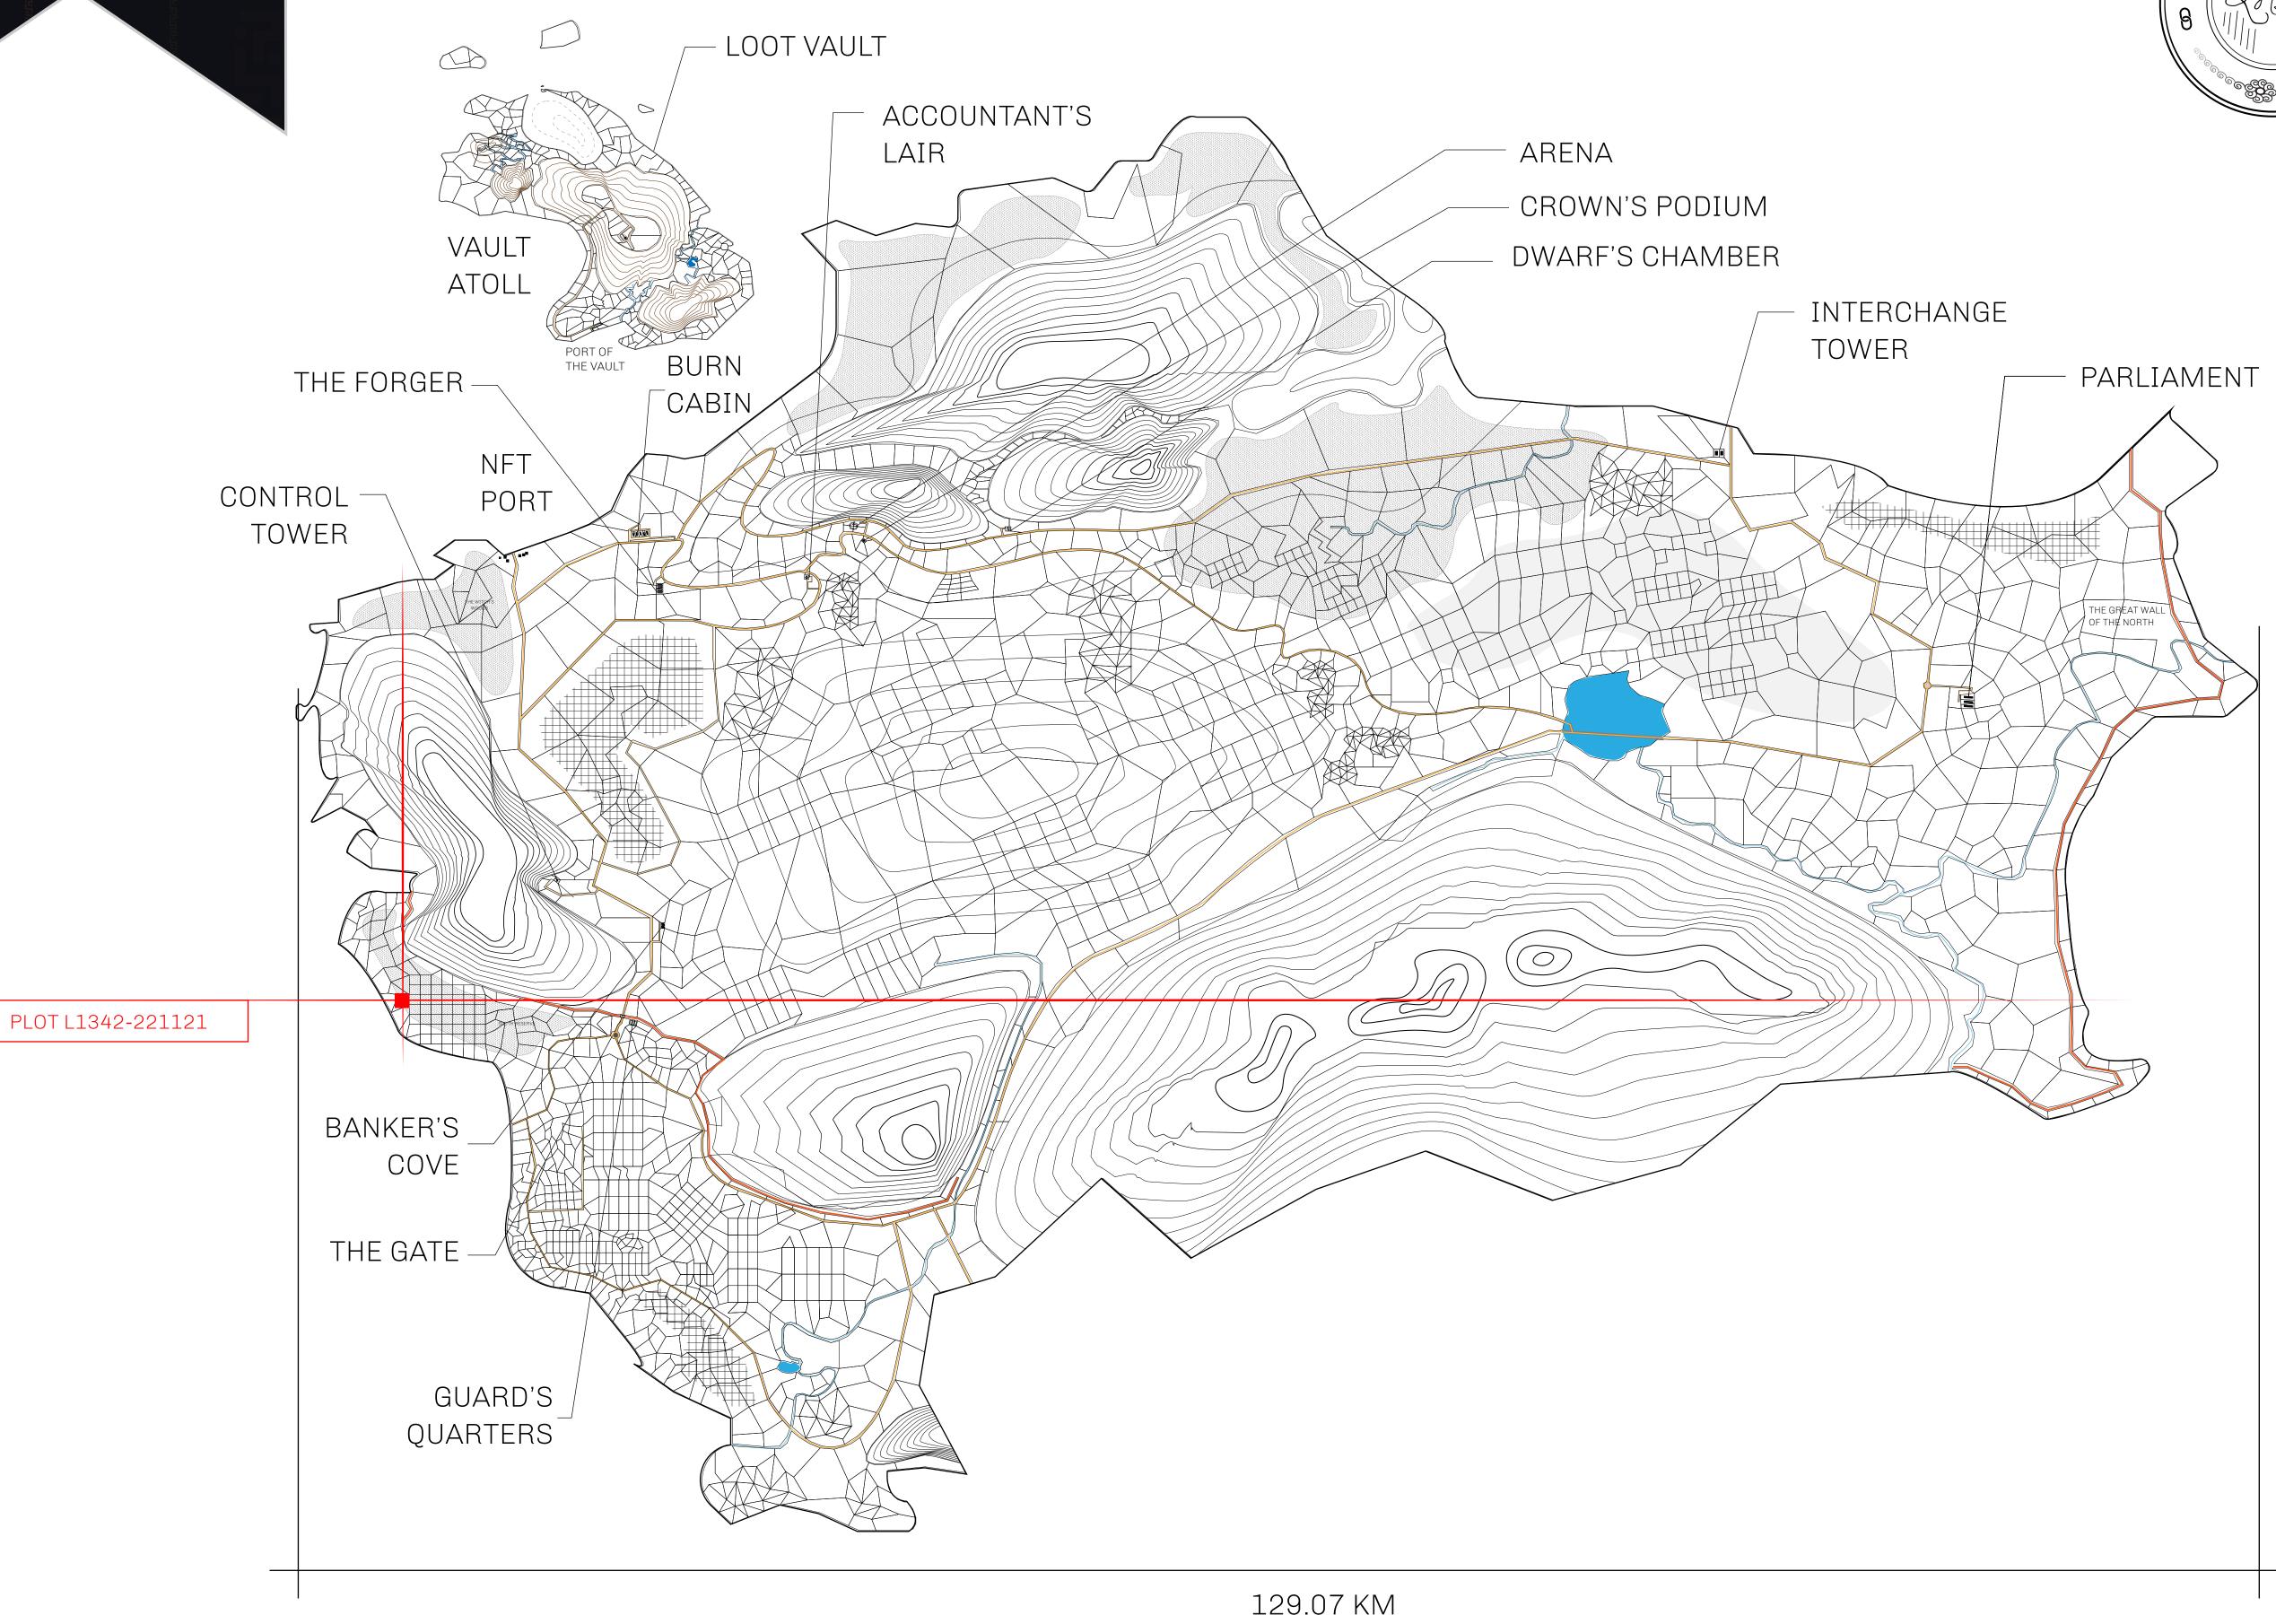

## GEOGRAPHY

COASTLINE 462.64 KM (287.47 MILES)

BORDERS OCEAN, ROYAUME DE SATOSHI, X BY SL & TERRITORIO LTT ST

HIGHEST POINT MOUNT ARES +8120 M

LOWEST POINT NFT PORT 0 M

PLOTS 2284 SCALE 1:50000

## H.M. LNFT Land Registry

TITLE NUMBER

L1342-221121

ADMINISTRATIVE AREA

THE GREAT EMPIRE

ISSUED 22 November 2021

SCALE 1/50000

OWNER ENTITLEMENT

Type W-GE: Share of 0.3% of all BUN sales based on number of NFT Stories minted (rewarded in Credits); Mint 4 NFT Stories

RESPECTING

NOILVNILSAG