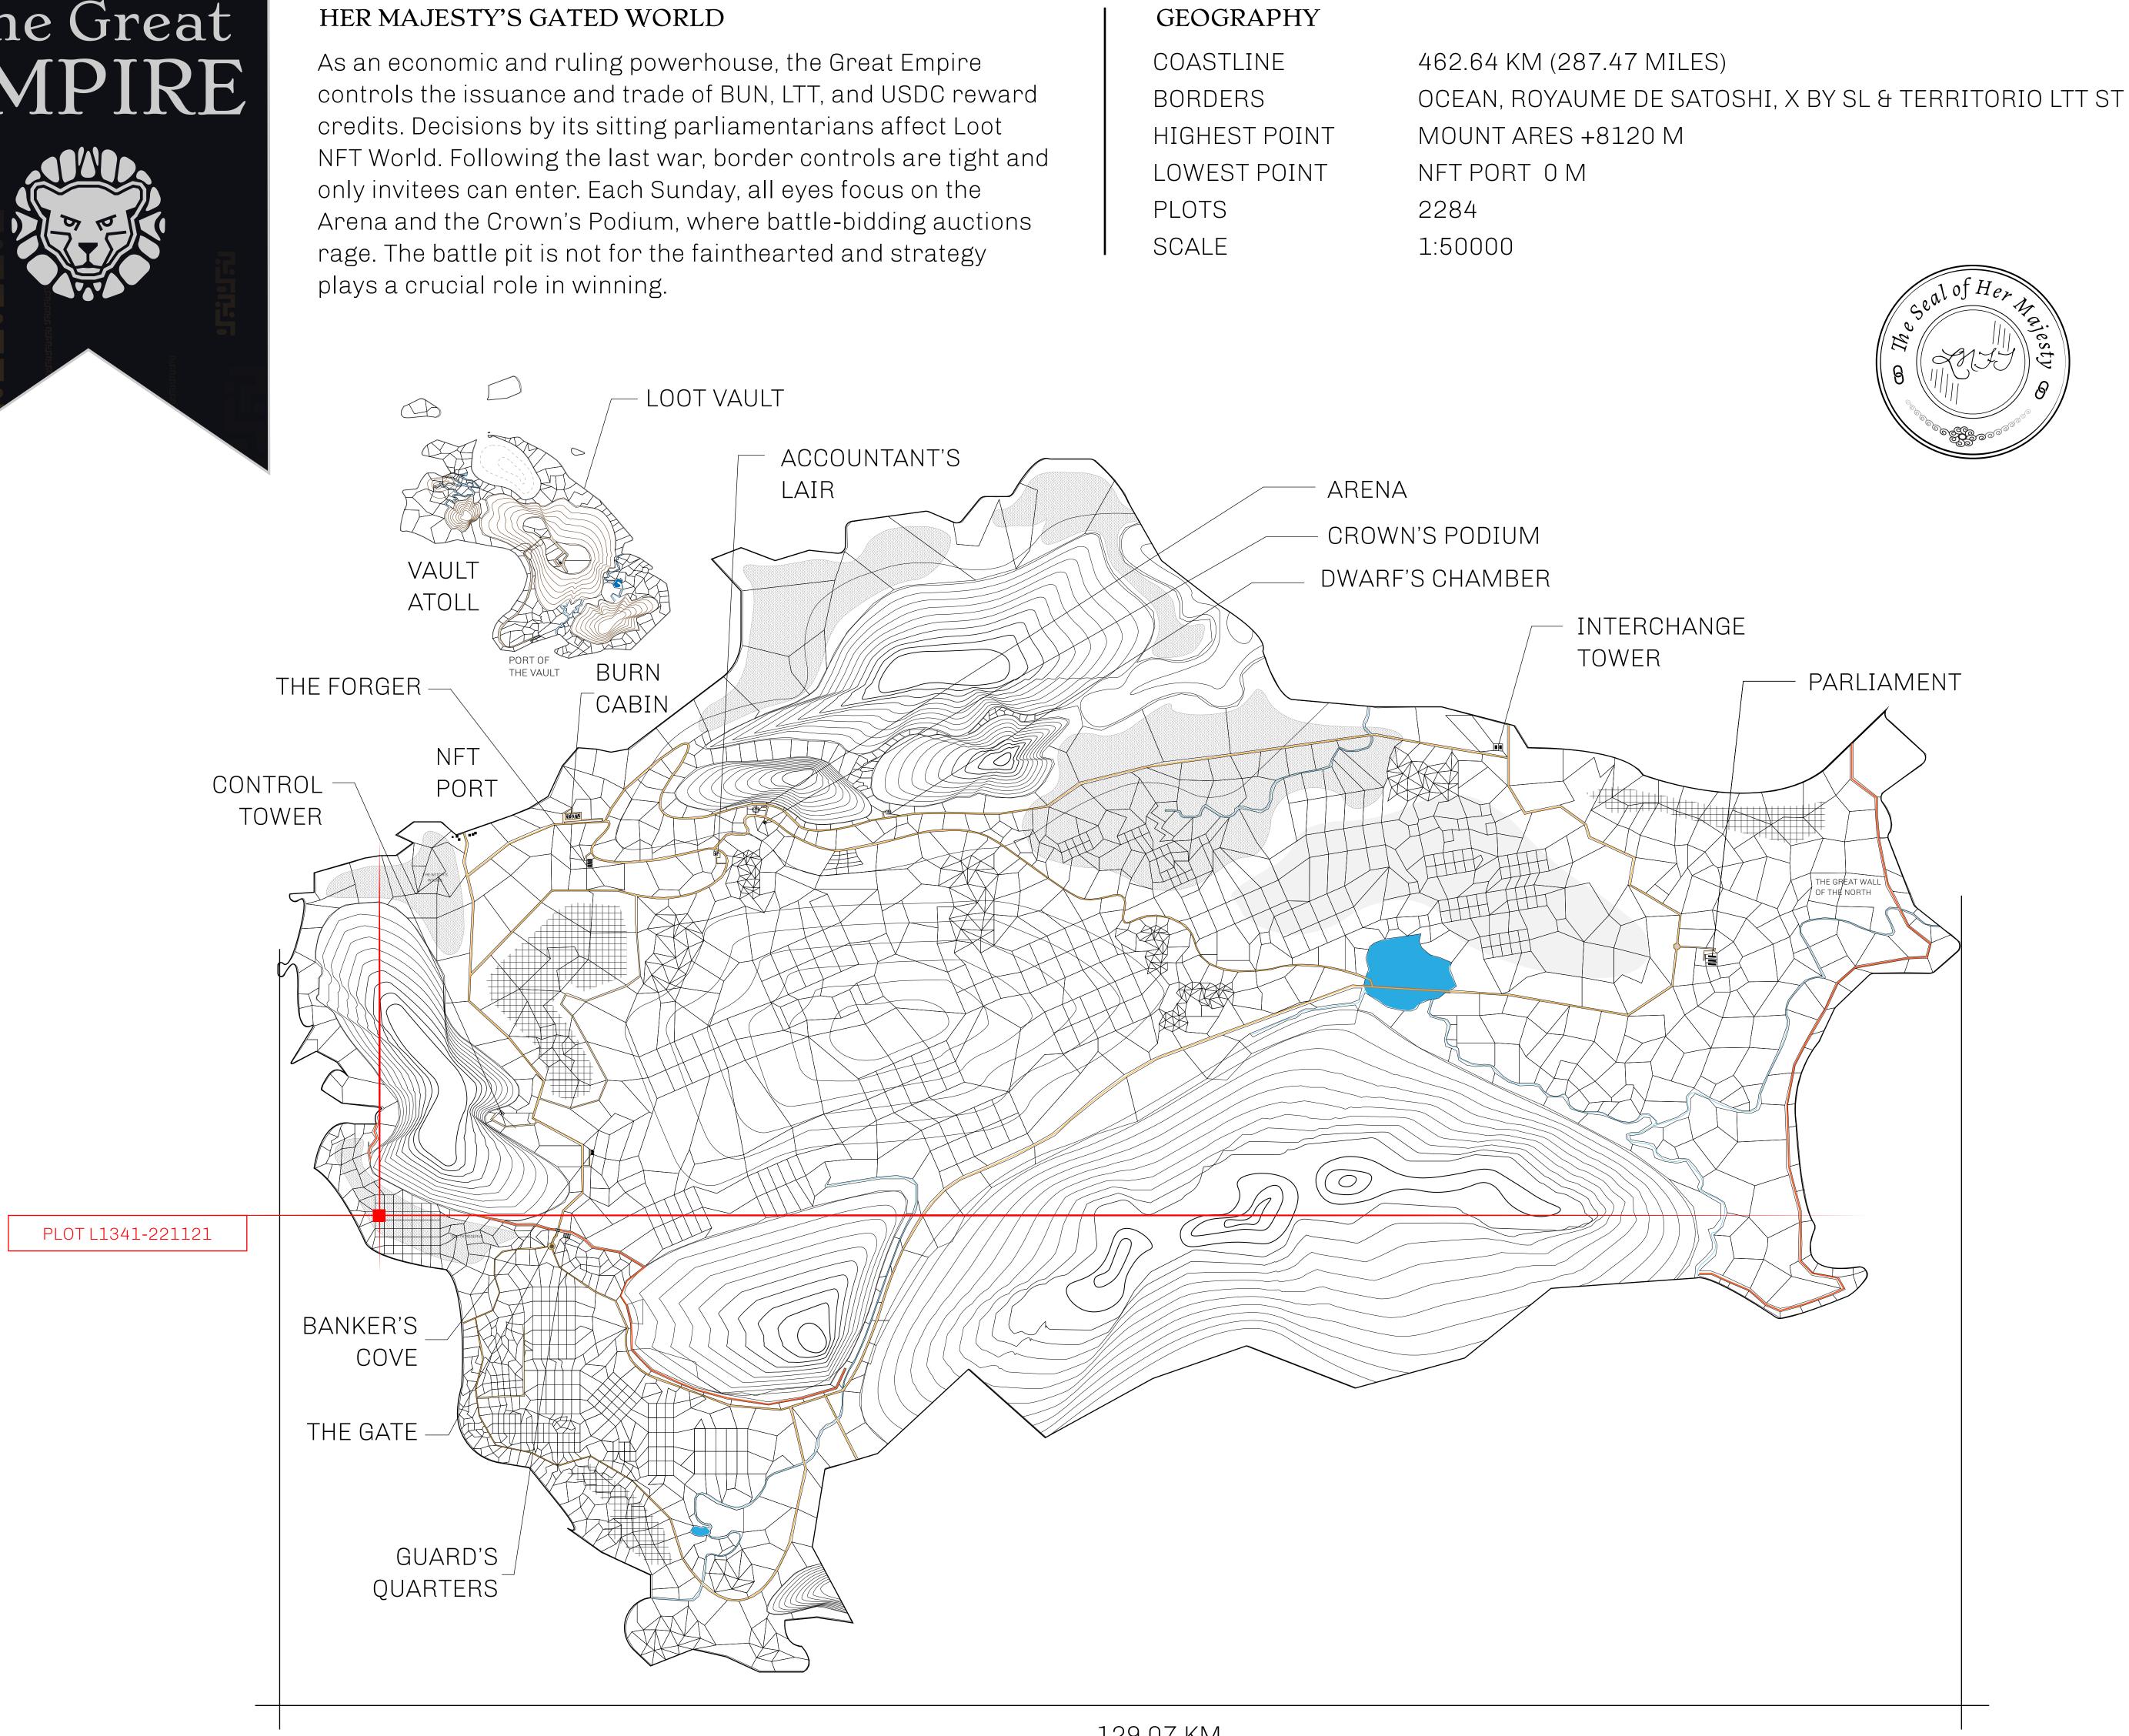

### THE GREAT

Type W-GE: SI (rewarded in C

|                                 | TITLE NUMBER<br>L1341-221121 |     |          |            |        |               |     |  |
|---------------------------------|------------------------------|-----|----------|------------|--------|---------------|-----|--|
| y                               |                              |     |          |            |        |               |     |  |
| EMPIRE                          | ISSUED 22 November 2021      |     |          |            |        | SCALE 1/50000 |     |  |
| Share of 0.3%<br>Credits); Mint |                              |     | ed on nu | mber of N  | FT Sto | ries min      | ted |  |
|                                 |                              |     |          | $\sim$     |        |               |     |  |
|                                 |                              |     |          |            |        |               |     |  |
|                                 |                              |     |          |            |        |               |     |  |
| (                               |                              |     | 0        |            | C      |               |     |  |
|                                 |                              |     |          |            |        |               |     |  |
|                                 |                              |     |          |            |        |               |     |  |
|                                 |                              |     |          |            |        |               |     |  |
| OT.                             |                              | 1 2 | 21       | 1          |        |               |     |  |
| OUNDA                           |                              |     |          |            |        |               |     |  |
|                                 | (                            |     |          |            |        |               |     |  |
|                                 |                              |     |          |            |        |               |     |  |
|                                 |                              |     |          |            |        |               |     |  |
| $\bigcirc$                      |                              | (   |          |            |        |               |     |  |
| $\bigcirc$                      | 0                            | )   |          | $\bigcirc$ |        |               | 0   |  |
|                                 |                              |     |          |            |        |               |     |  |
|                                 |                              |     |          |            |        |               |     |  |
|                                 |                              |     |          |            |        |               |     |  |
|                                 |                              |     |          |            |        |               |     |  |