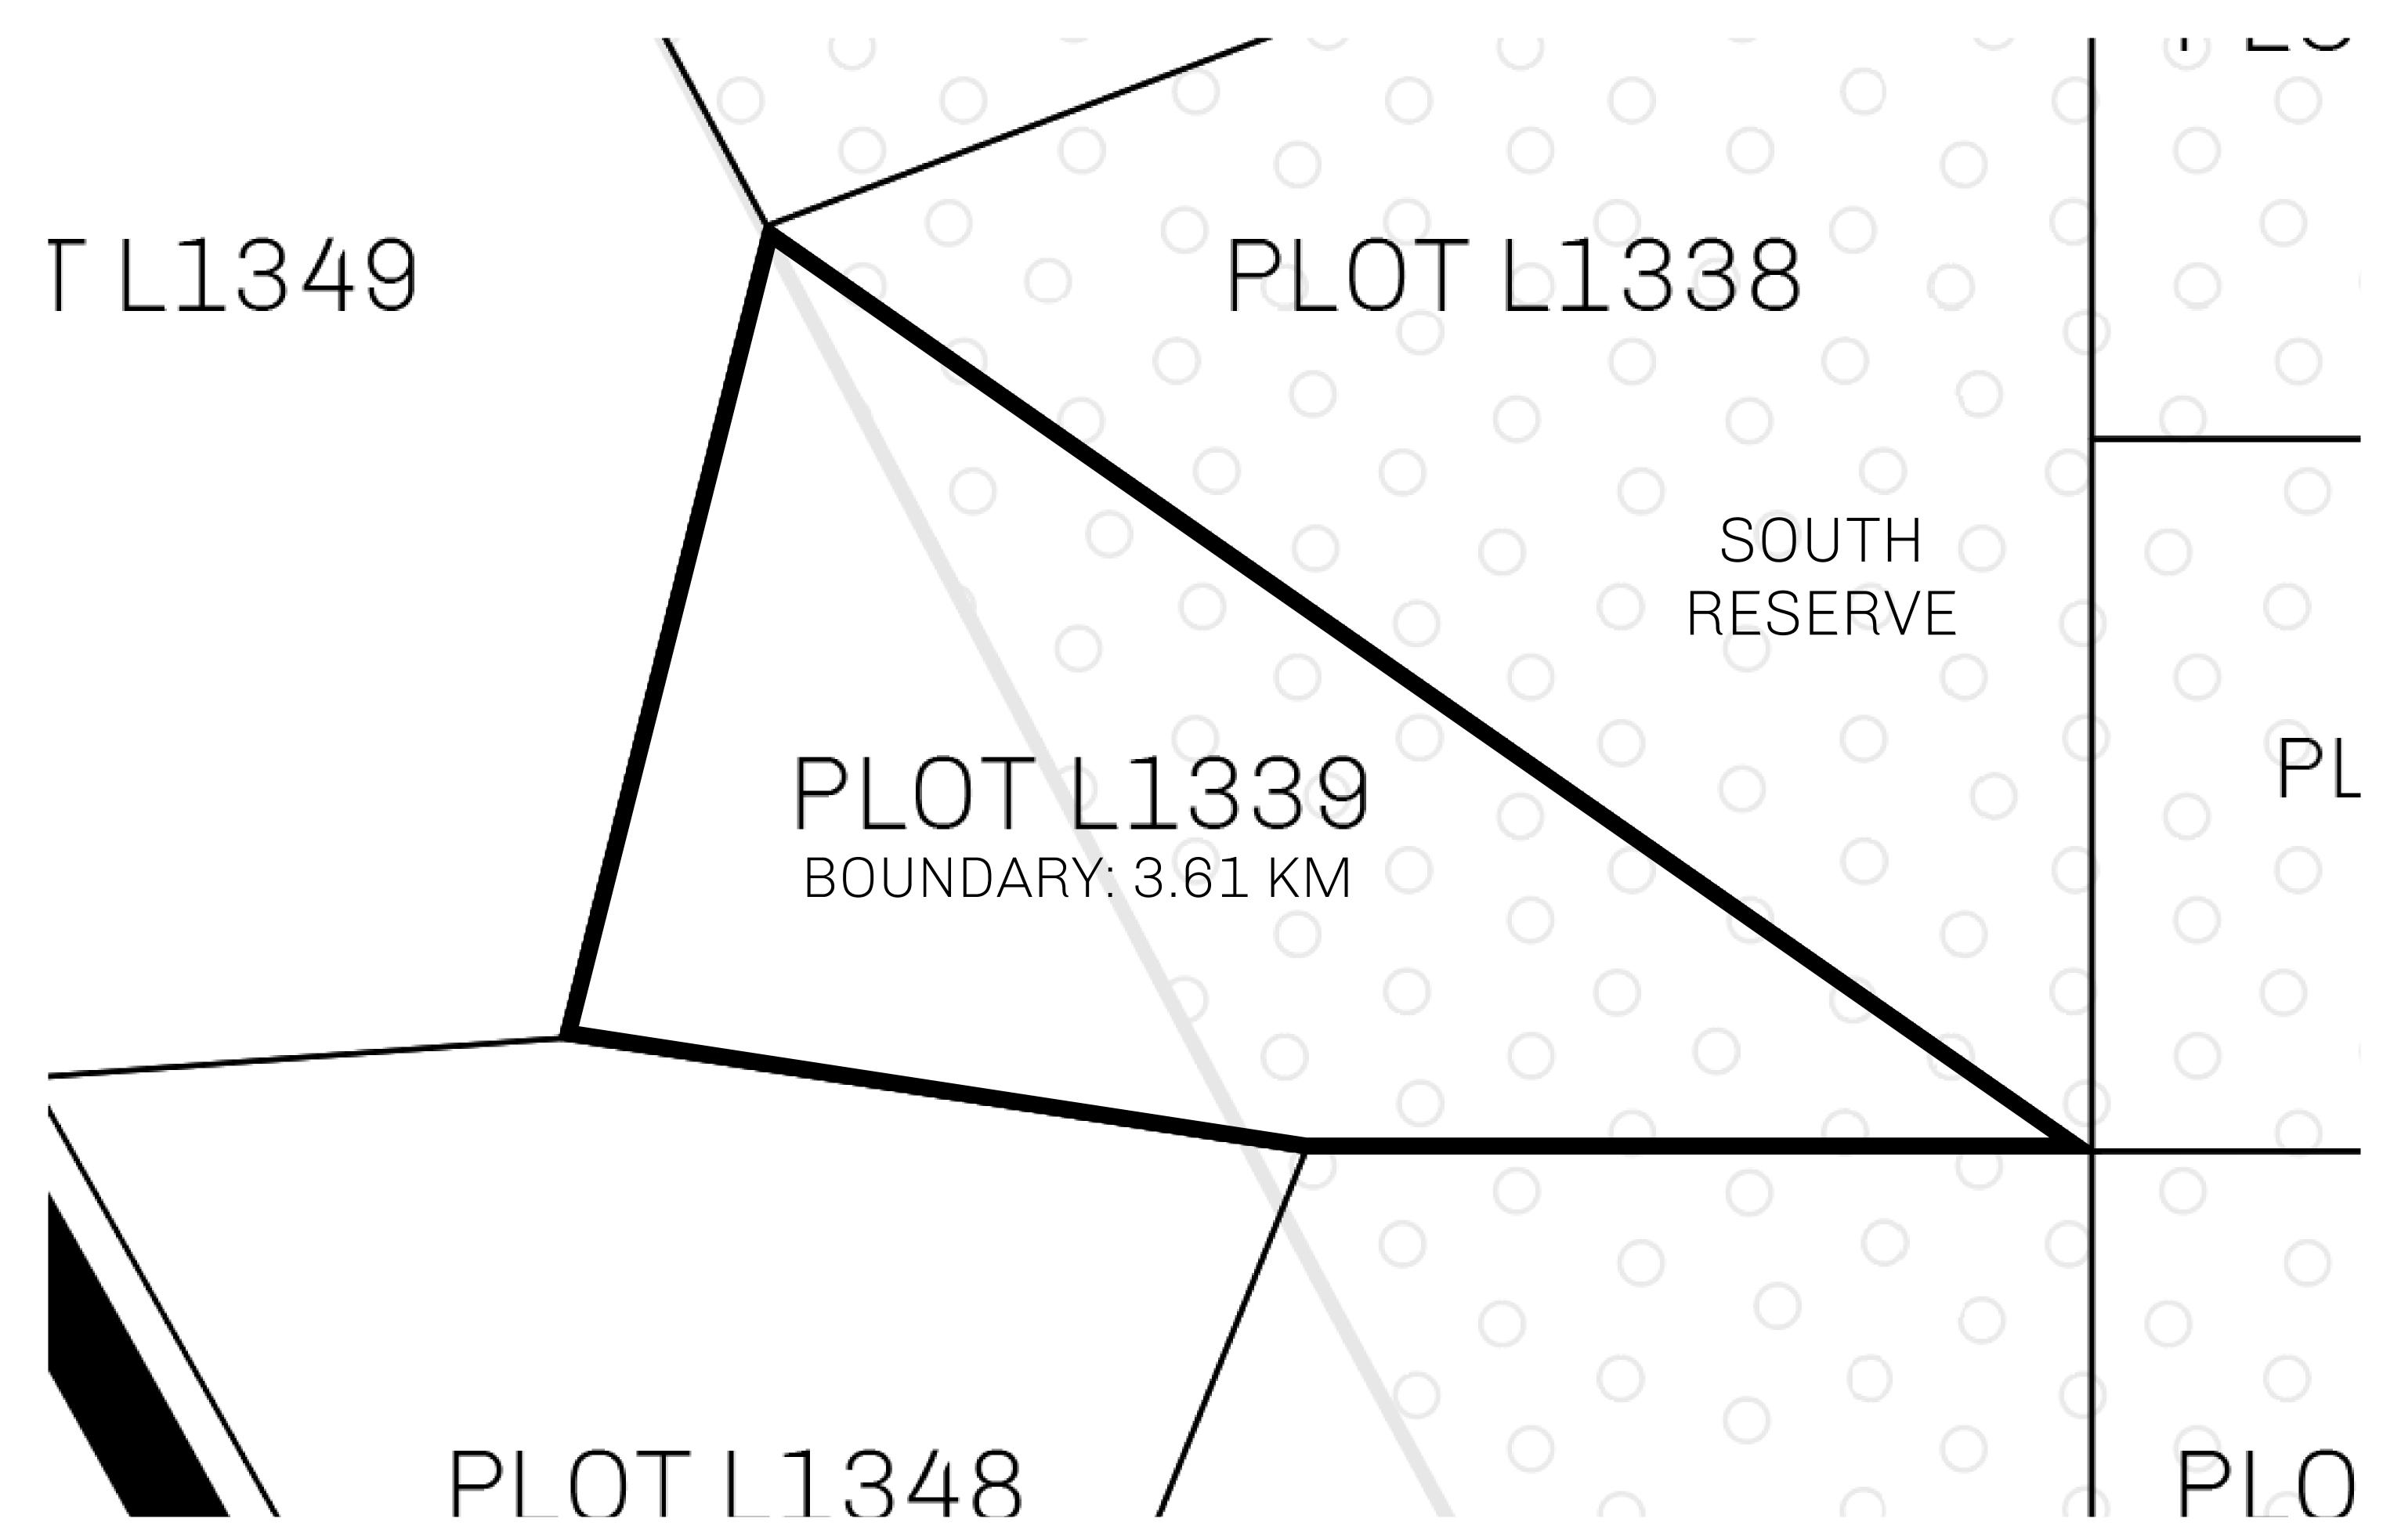

## H.M. LNFT Land Registry

TITLE NUMBER

L1339-221121

ADMINISTRATIVE AREA

THE GREAT EMPIRE

ISSUED 22 November 2021

SCALE 1/50000

OWNER ENTITLEMENT

Type W-GE: Share of 0.3% of all BUN sales based on number of NFT Stories minted (rewarded in Credits); Mint 4 NFT Stories