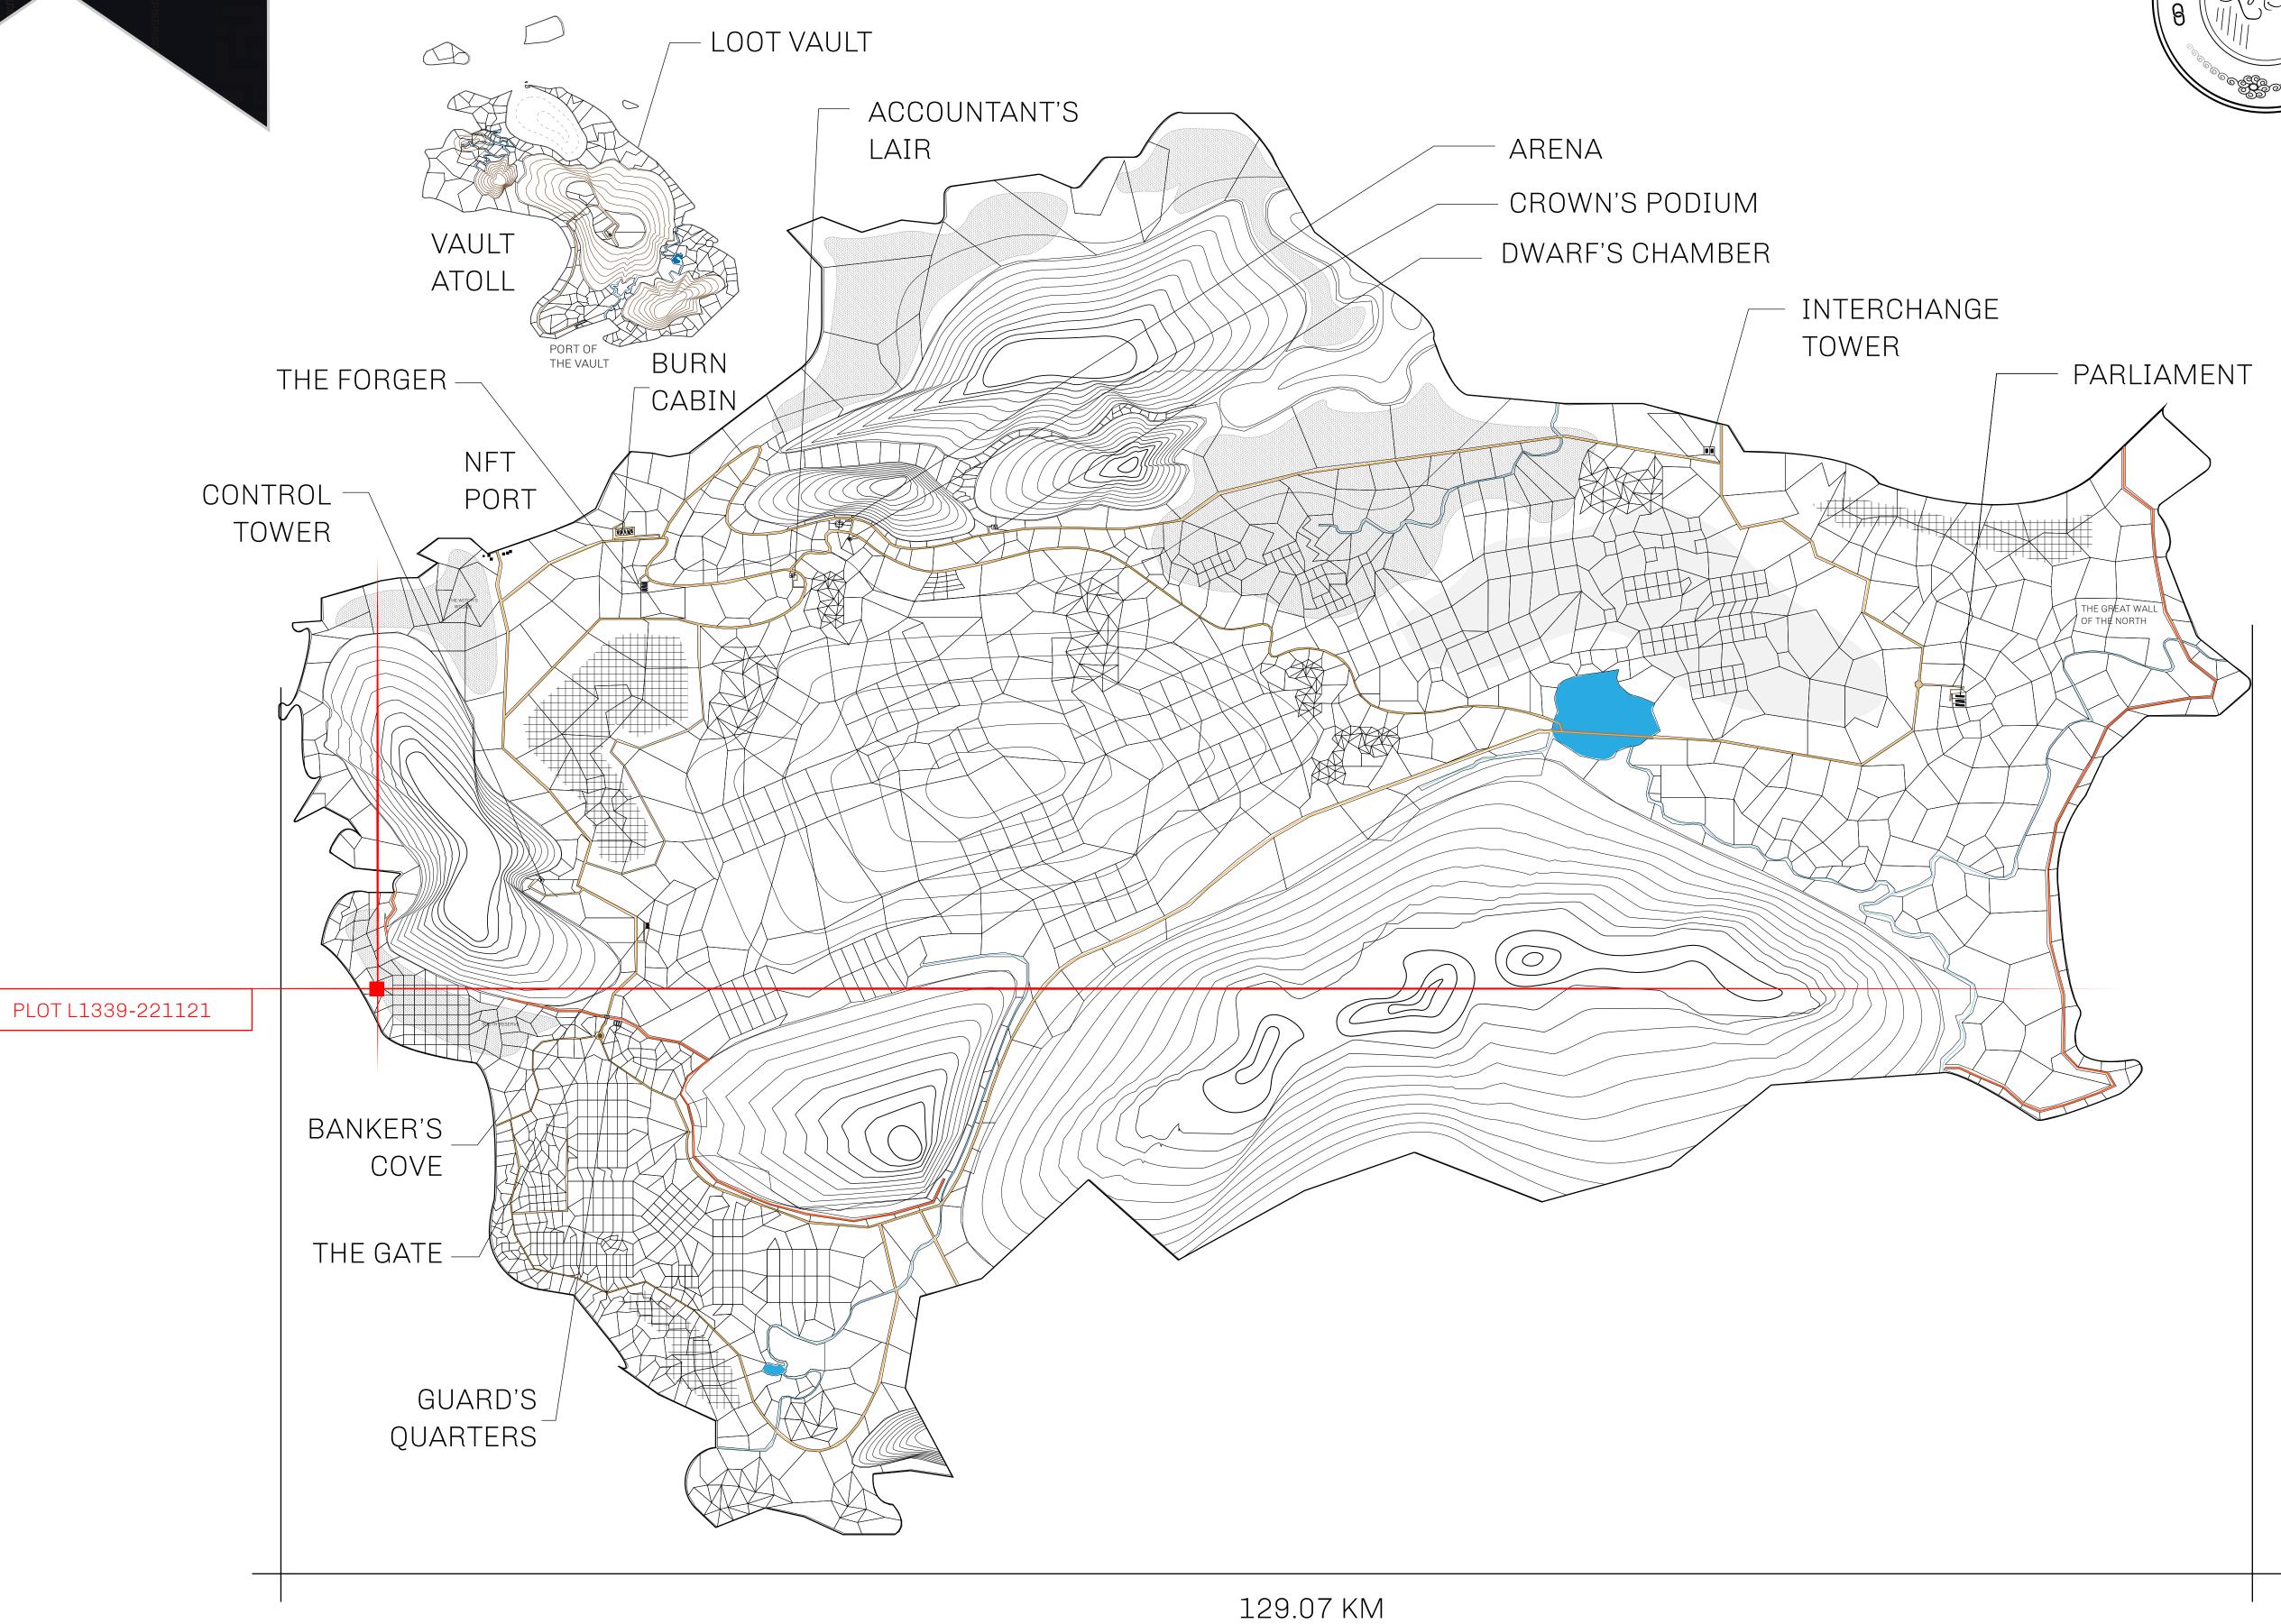

## HER MAJESTY'S GATED WORLD

As an economic and ruling powerhouse, the Great Empire controls the issuance and trade of BUN, LTT, and USDC reward credits. Decisions by its sitting parliamentarians affect Loot NFT World. Following the last war, border controls are tight and only invitees can enter. Each Sunday, all eyes focus on the Arena and the Crown's Podium, where battle-bidding auctions rage. The battle pit is not for the fainthearted and strategy plays a crucial role in winning.

## GEOGRAPHY

COASTLINE 462.64 KM (287.47 MILES)

BORDERS OCEAN, ROYAUME DE SATOSHI, X BY SL & TERRITORIO LTT ST

HIGHEST POINT MOUNT ARES +8120 M

LOWEST POINT NFT PORT 0 M

PLOTS 2284 SCALE 1:50000

## H.M. LNFT Land Registry

TITLE NUMBER

L1339-221121

ADMINISTRATIVE AREA

THE GREAT EMPIRE

ISSUED 22 November 2021

SCALE 1/50000

OWNER ENTITLEMENT