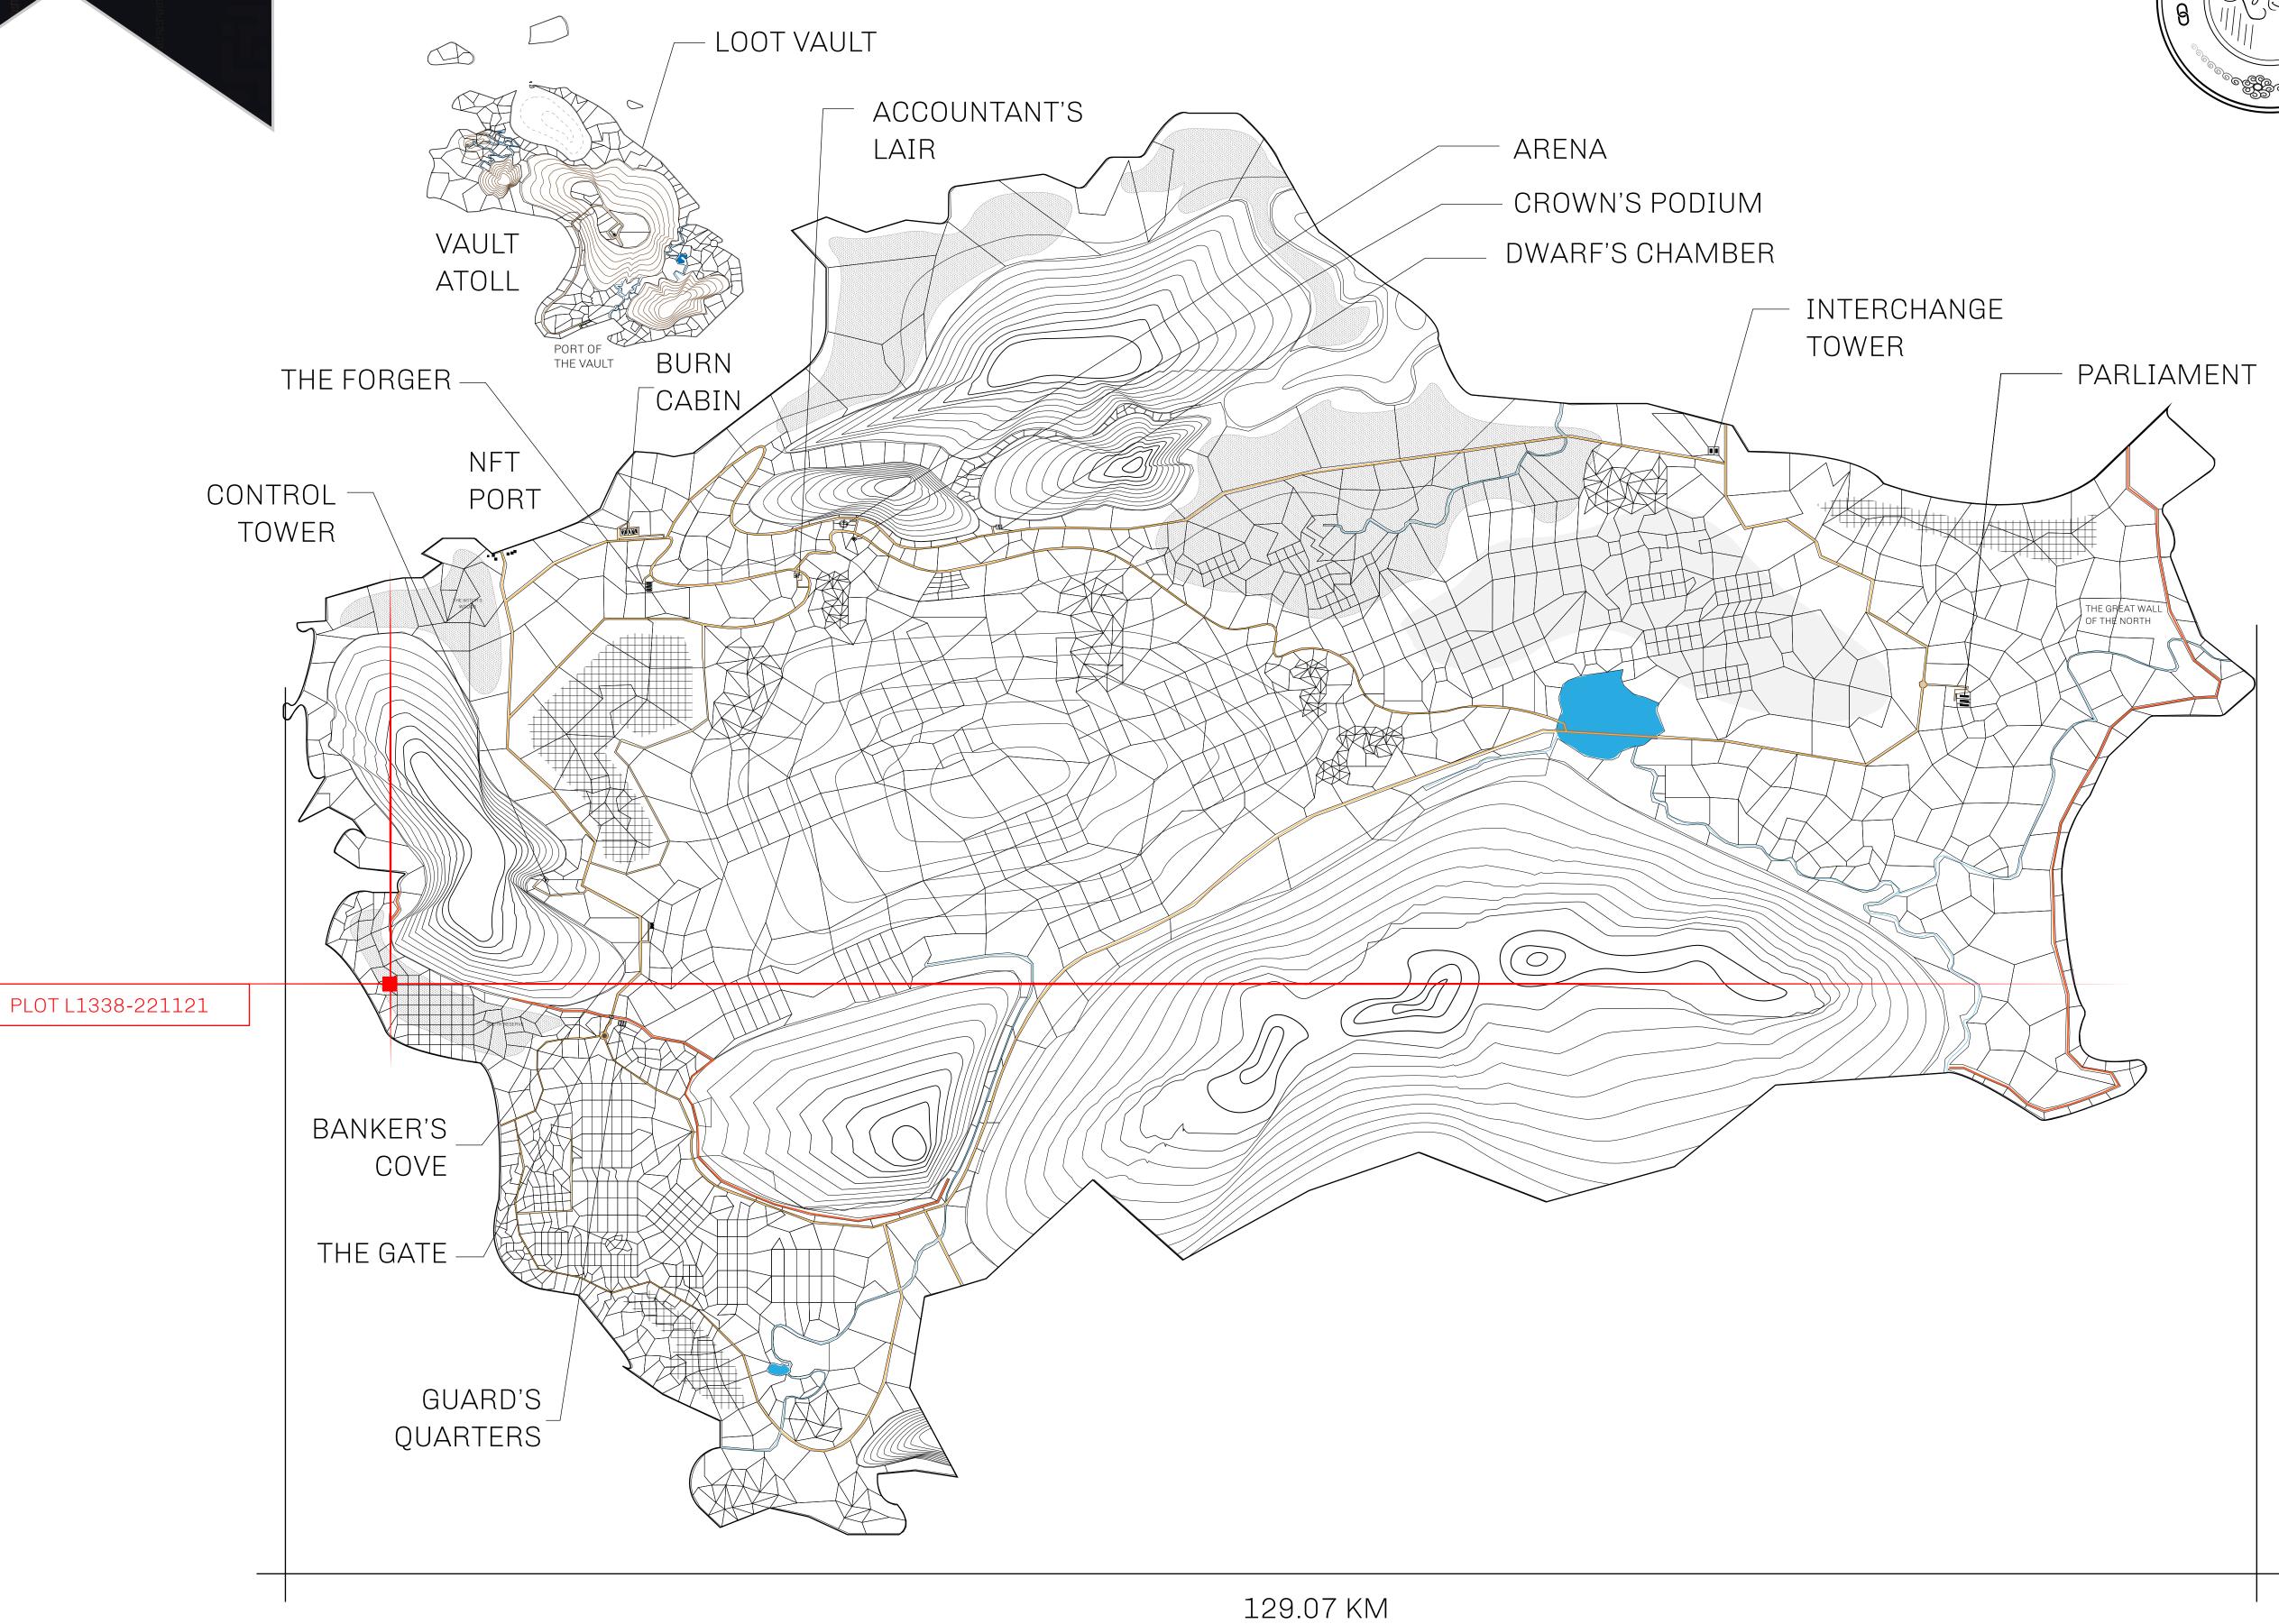

## GEOGRAPHY

COASTLINE 462.64 KM (287.47 MILES)

BORDERS OCEAN, ROYAUME DE SATOSHI, X BY SL & TERRITORIO LTT ST

HIGHEST POINT MOUNT ARES +8120 M

LOWEST POINT NFT PORT 0 M

PLOTS 2284 SCALE 1:50000

## H.M. LNFT Land Registry

TITLE NUMBER

L1338-221121

ADMINISTRATIVE AREA

THE GREAT EMPIRE

ISSUED **22 November 2021** 

SCALE **1/50000** 

OWNER ENTITLEMENT