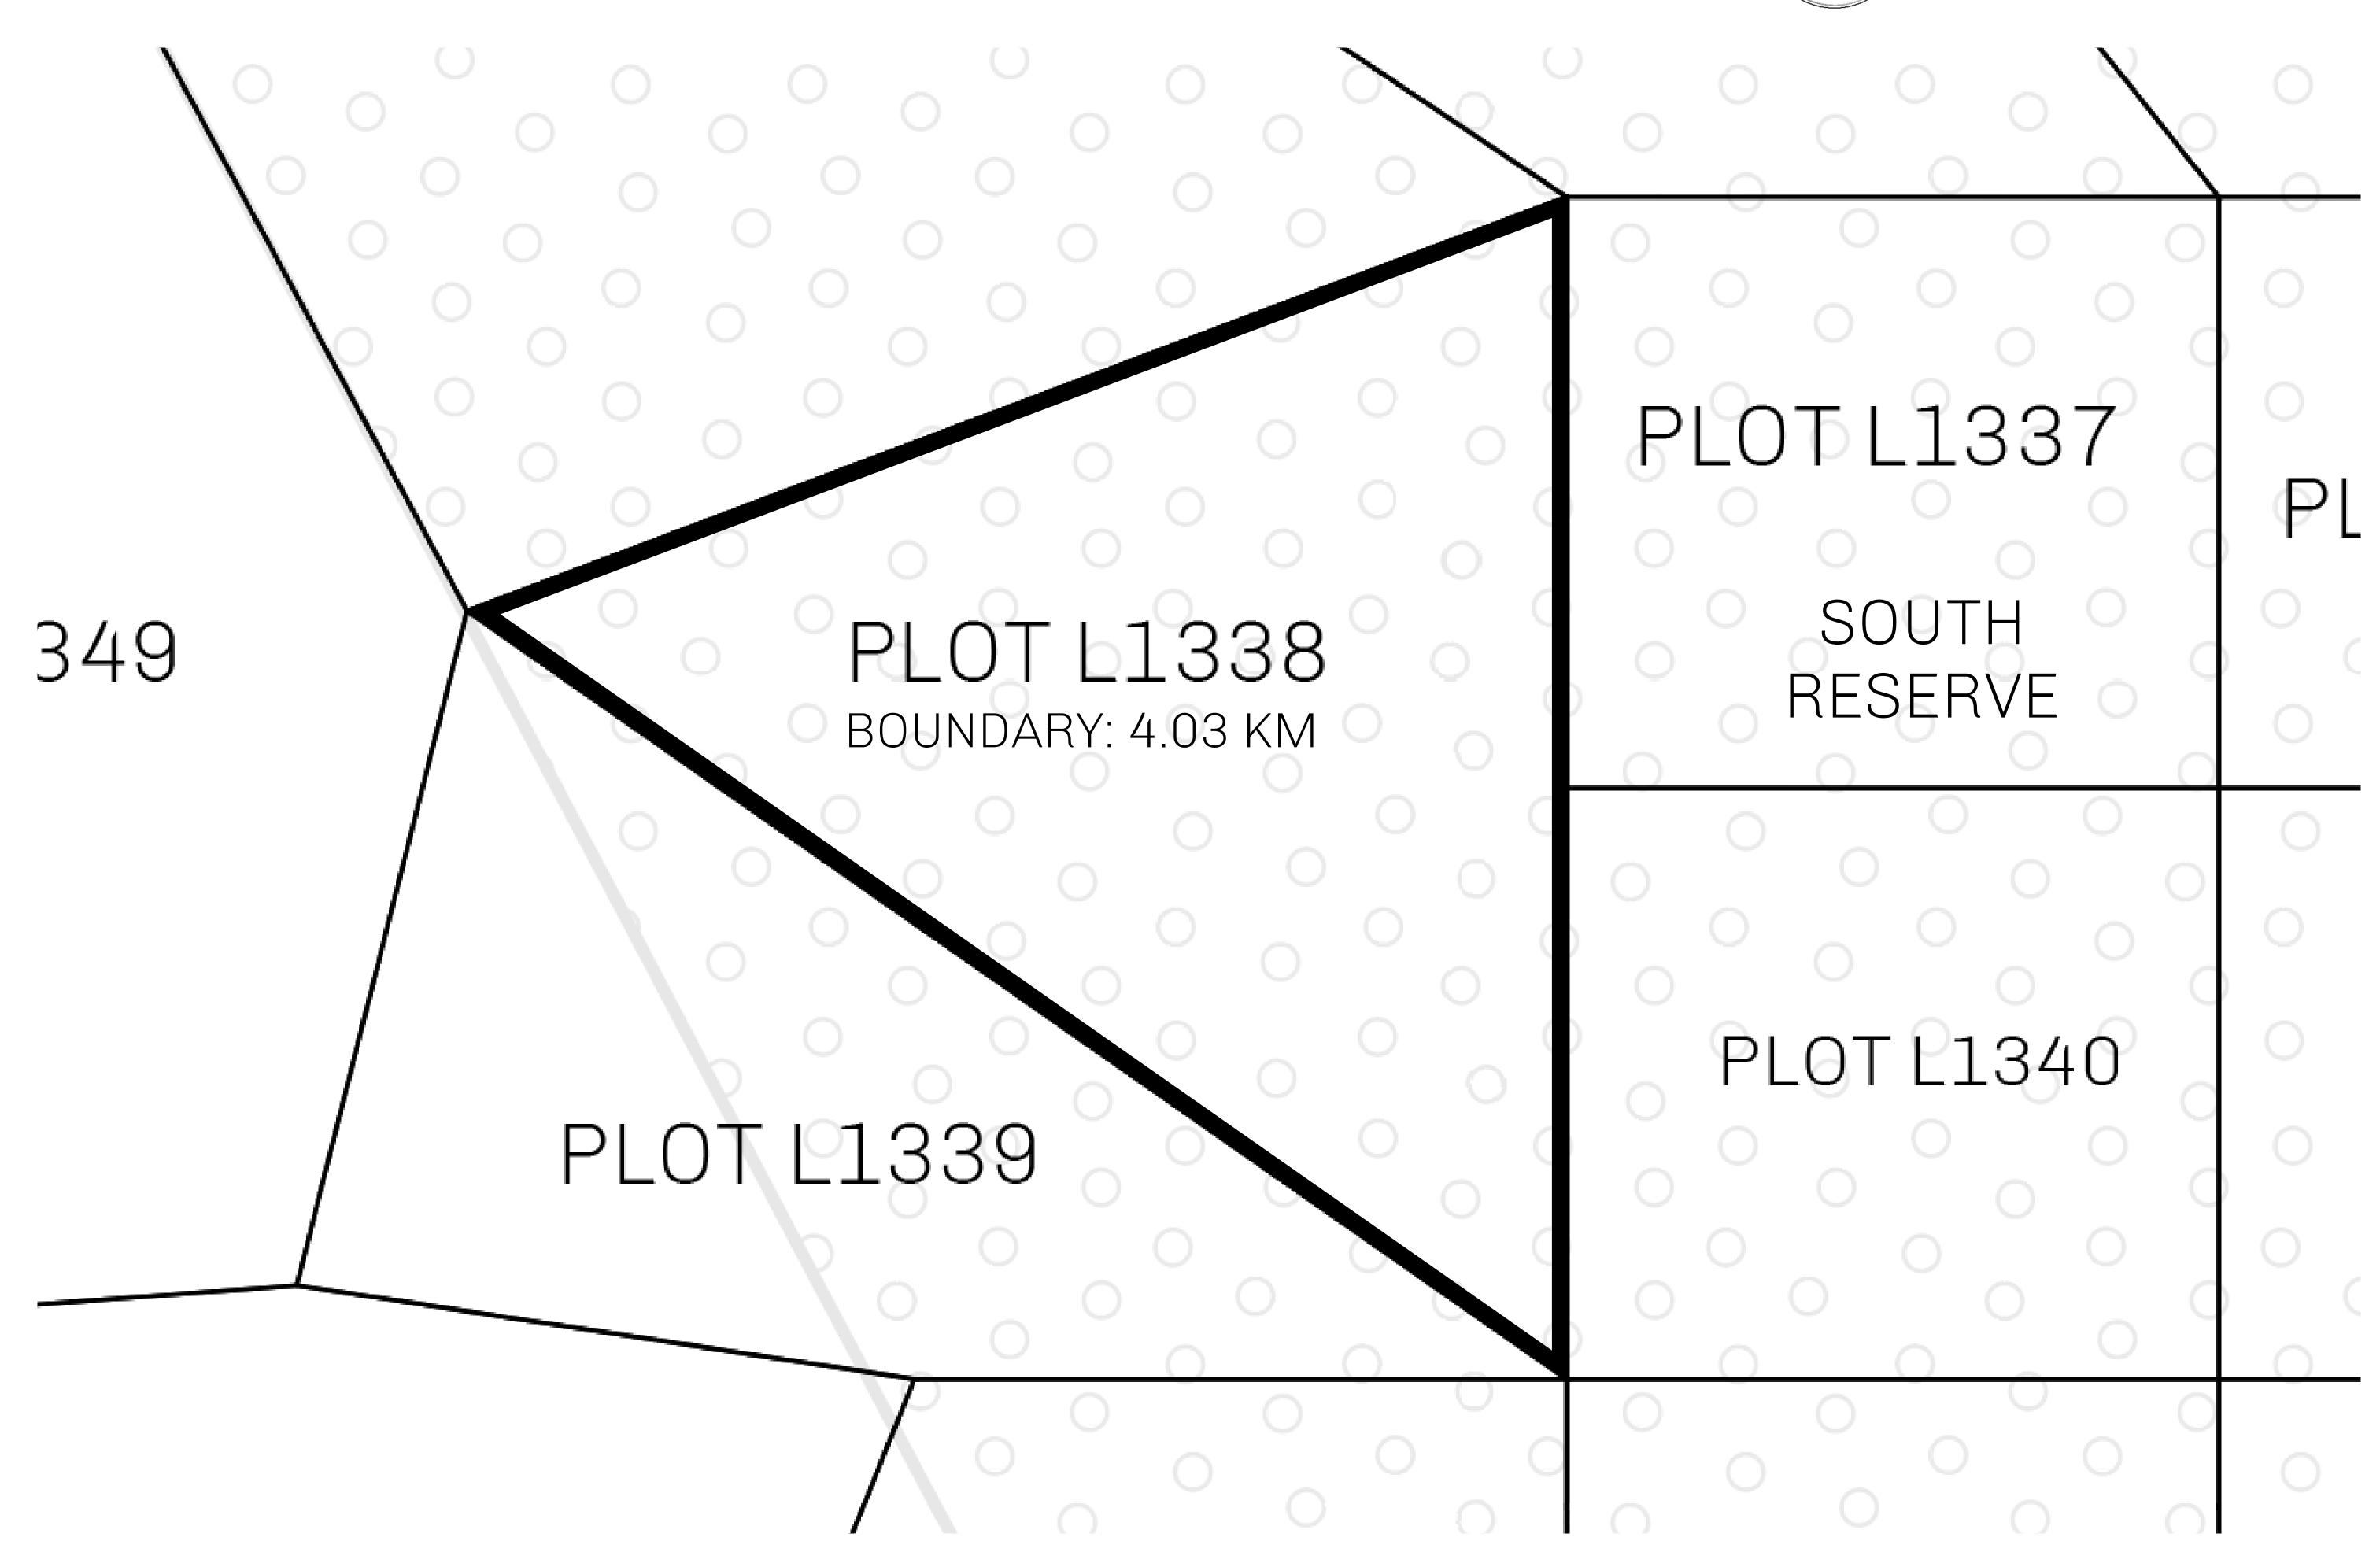

## GEOGRAPHY

COASTLINE 462.64 KM (287.47 MILES)

BORDERS OCEAN, ROYAUME DE SATOSHI, X BY SL & TERRITORIO LTT ST

HIGHEST POINT MOUNT ARES +8120 M

LOWEST POINT NFT PORT 0 M

PLOTS 2284 SCALE 1:50000

## H.M. LNFT Land Registry

TITLE NUMBER

L1338-221121

ADMINISTRATIVE AREA

THE GREAT EMPIRE

ISSUED **22 November 2021** 

SCALE **1/50000** 

OWNER ENTITLEMENT

Type W-GE: Share of 0.3% of all BUN sales based on number of NFT Stories minted

(rewarded in Credits); Mint 4 NFT Stories