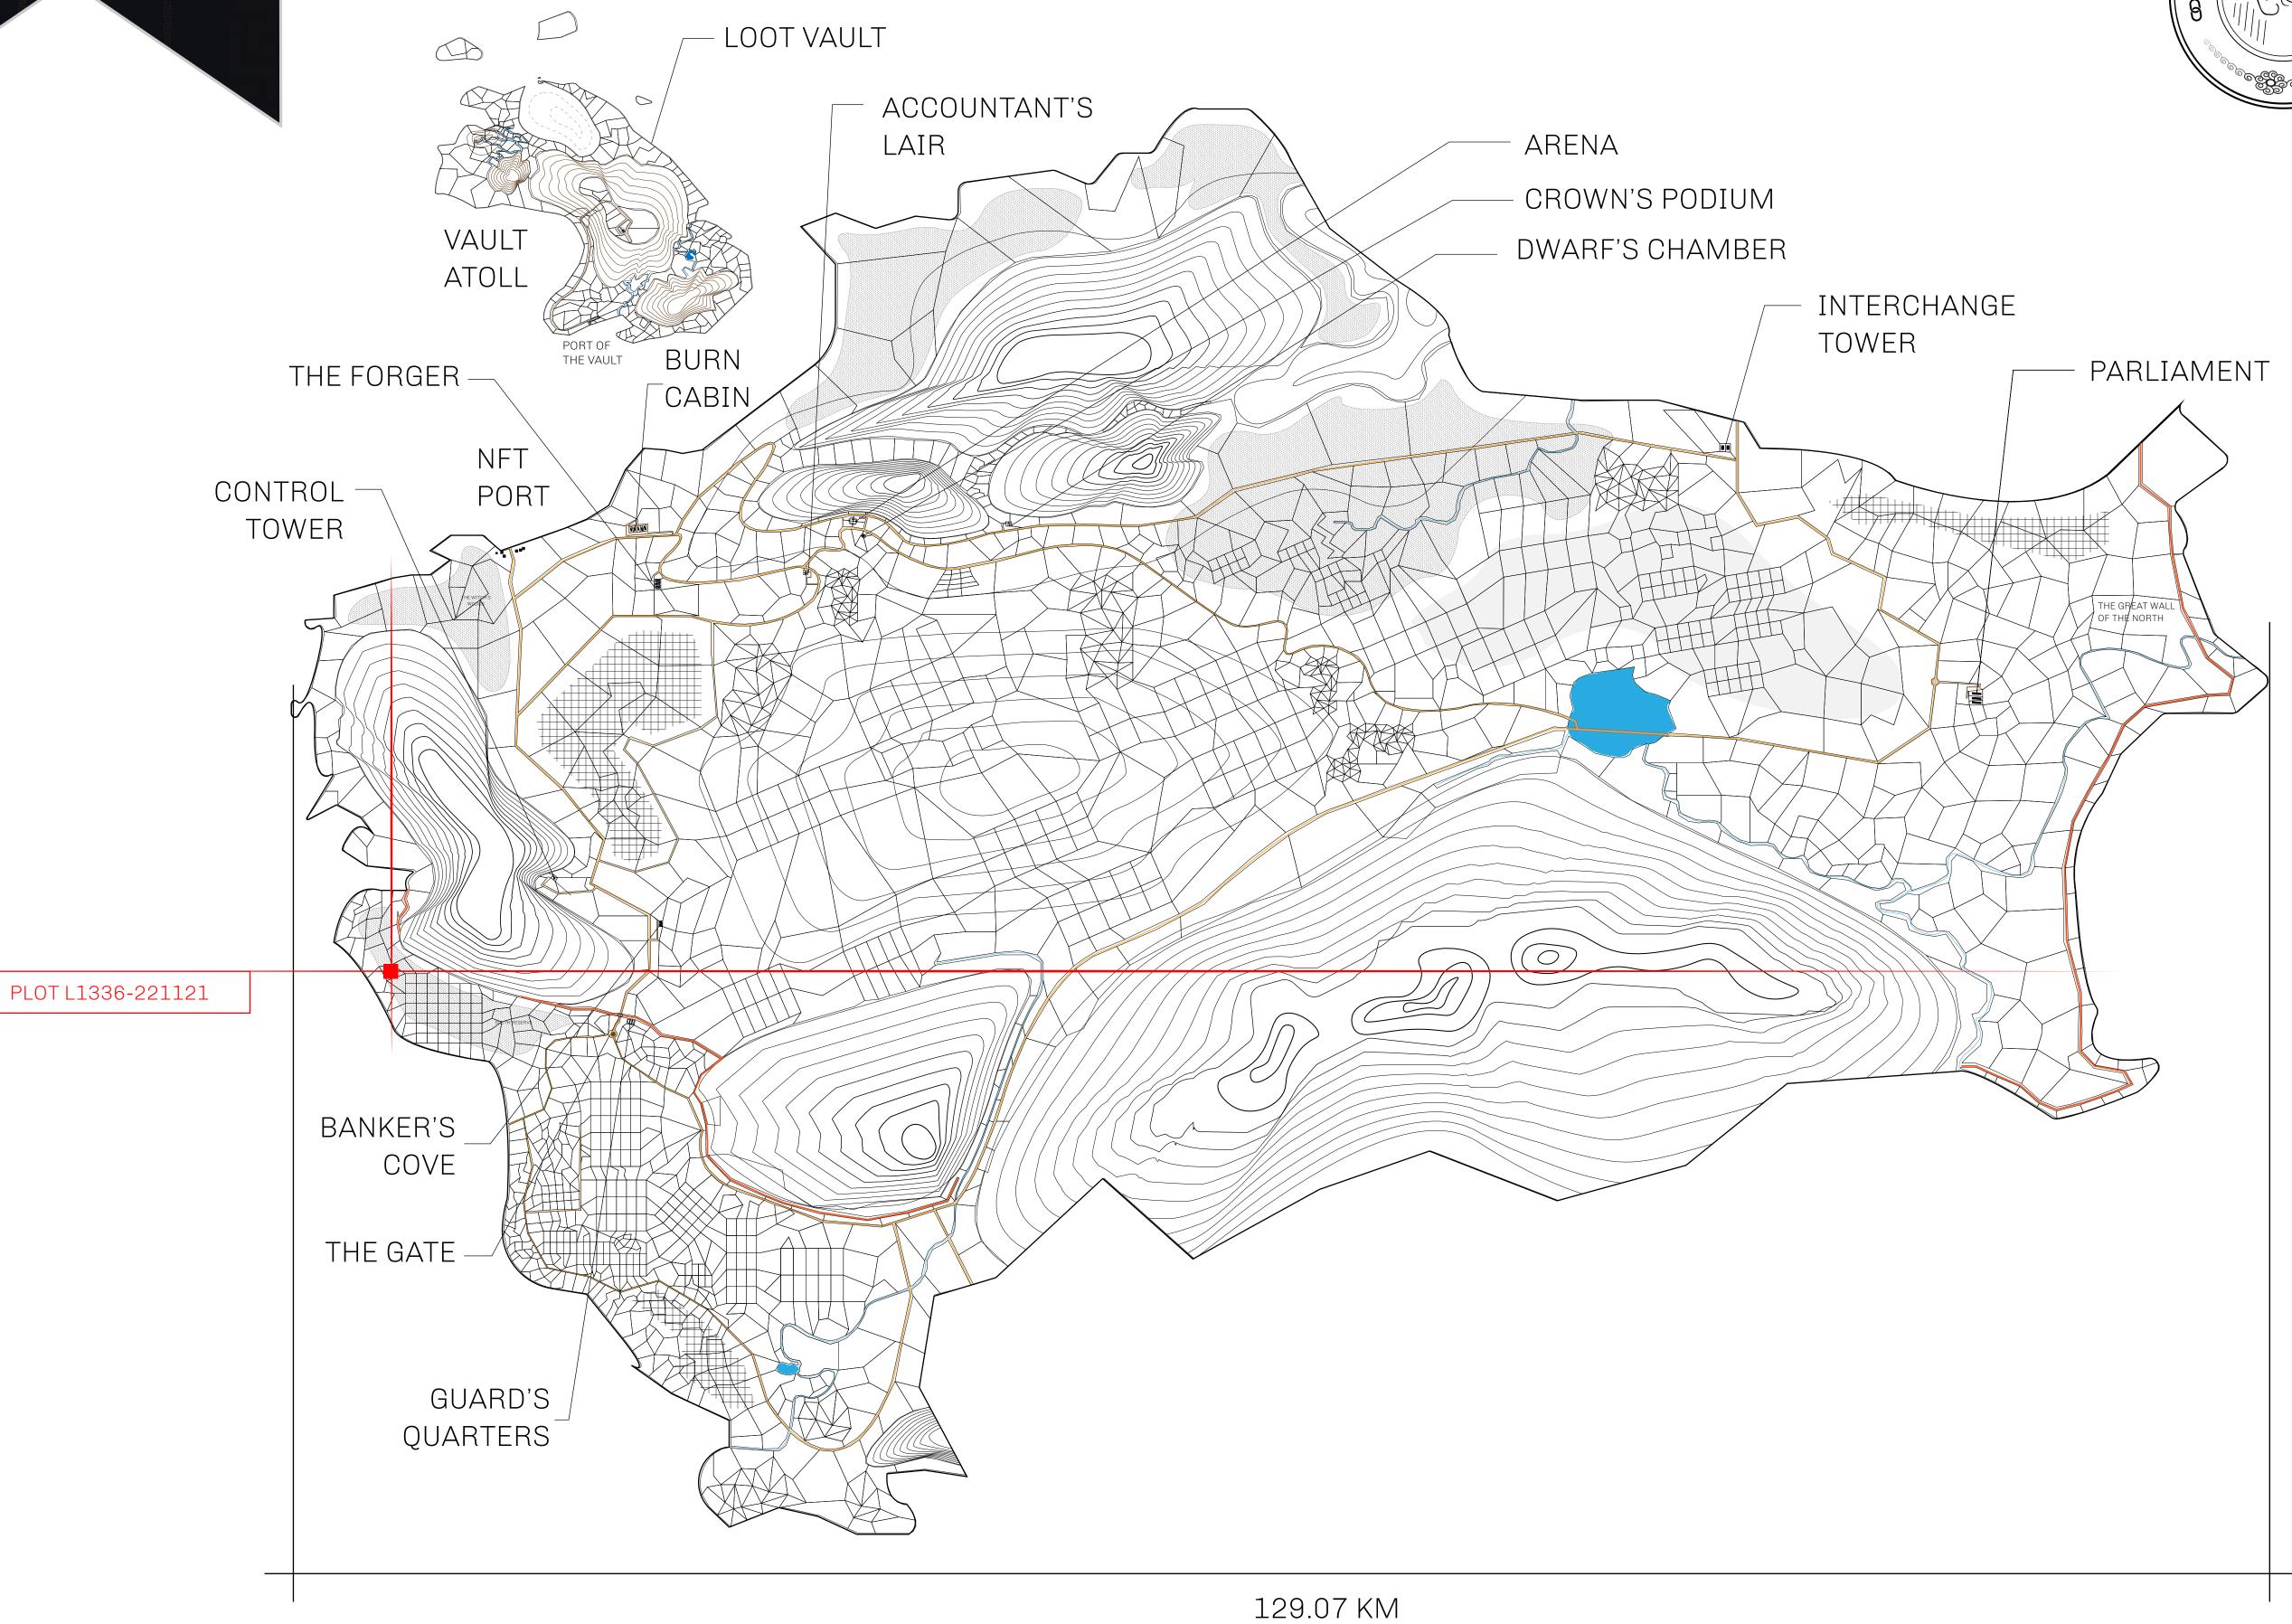

## GEOGRAPHY

COASTLINE 462.64 KM (287.47 MILES)

BORDERS OCEAN, ROYAUME DE SATOSHI, X BY SL & TERRITORIO LTT ST

HIGHEST POINT MOUNT ARES +8120 M

LOWEST POINT NFT PORT 0 M

PLOTS 2284 SCALE 1:50000

## H.M. LNFT Land Registry

TITLE NUMBER

L1336-221121

ADMINISTRATIVE AREA

THE GREAT EMPIRE

**22 November 2021** ISSUED

SCALE **1/50000** 

OWNER ENTITLEMENT