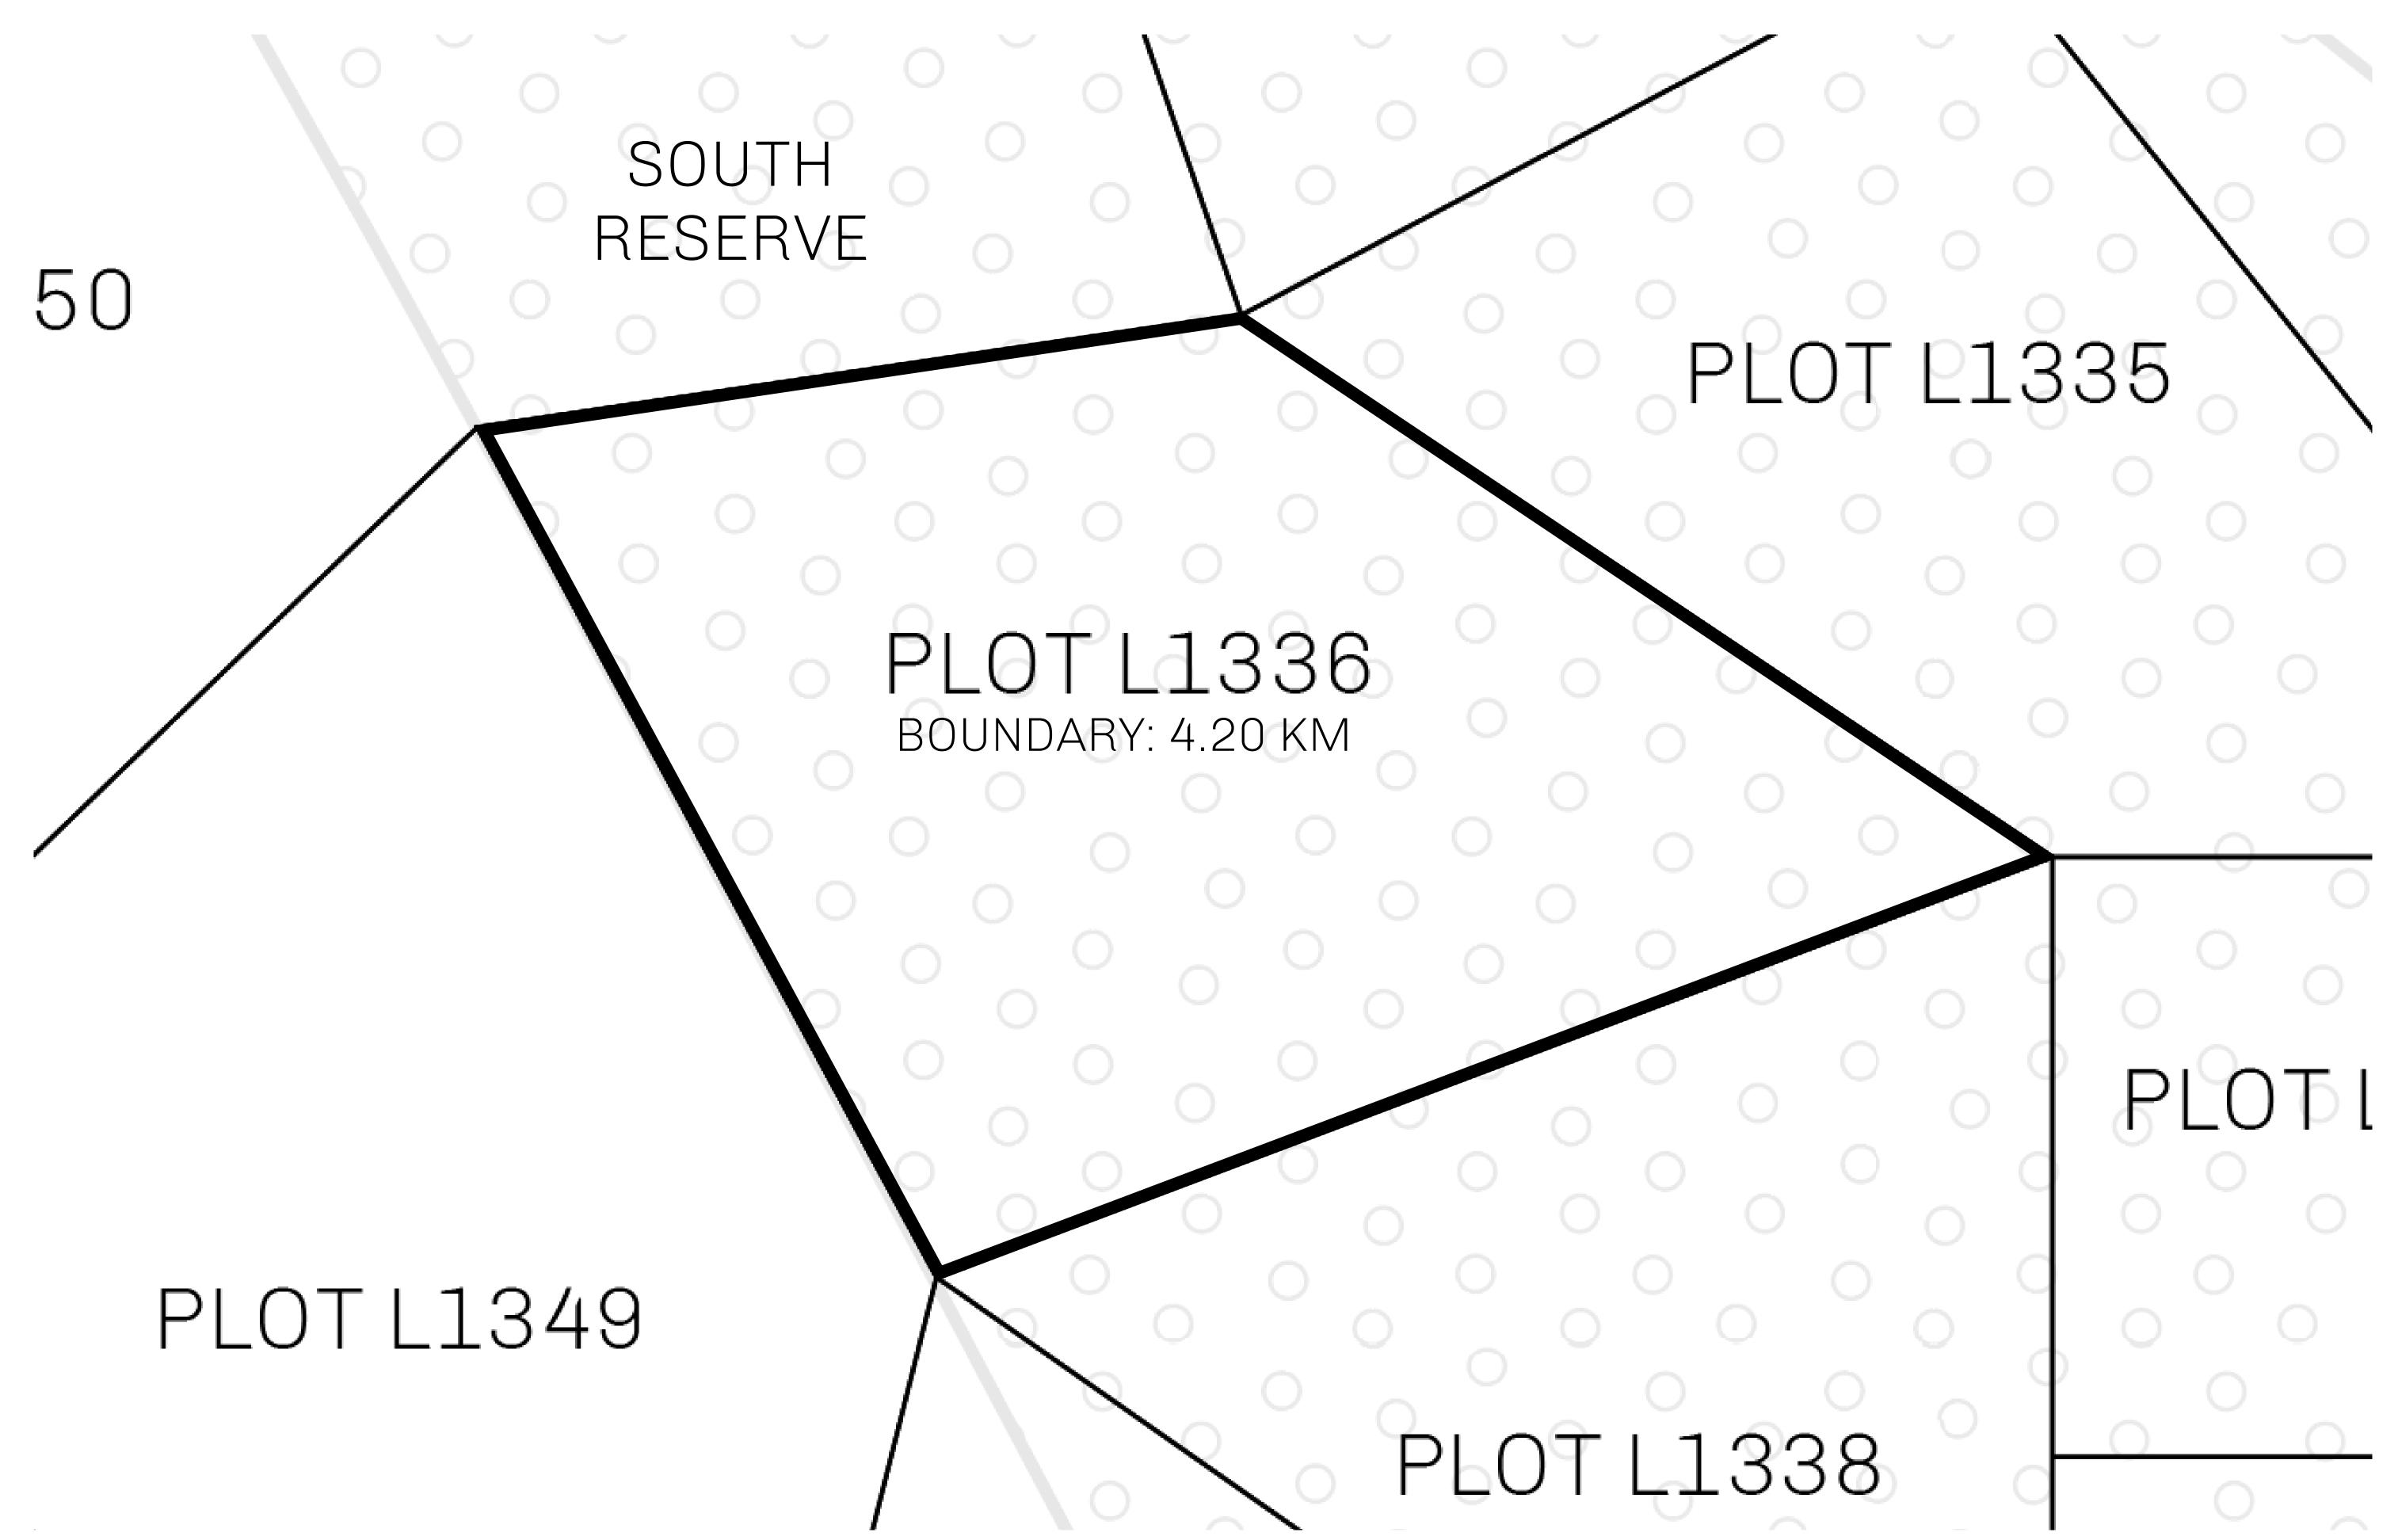

## H.M. LNFT Land Registry

TITLE NUMBER

L1336-221121

ADMINISTRATIVE AREA

THE GREAT EMPIRE

**22 November 2021** ISSUED

SCALE **1/50000** 

OWNER ENTITLEMENT

Type W-GE: Share of 0.3% of all BUN sales based on number of NFT Stories minted

(rewarded in Credits); Mint 4 NFT Stories