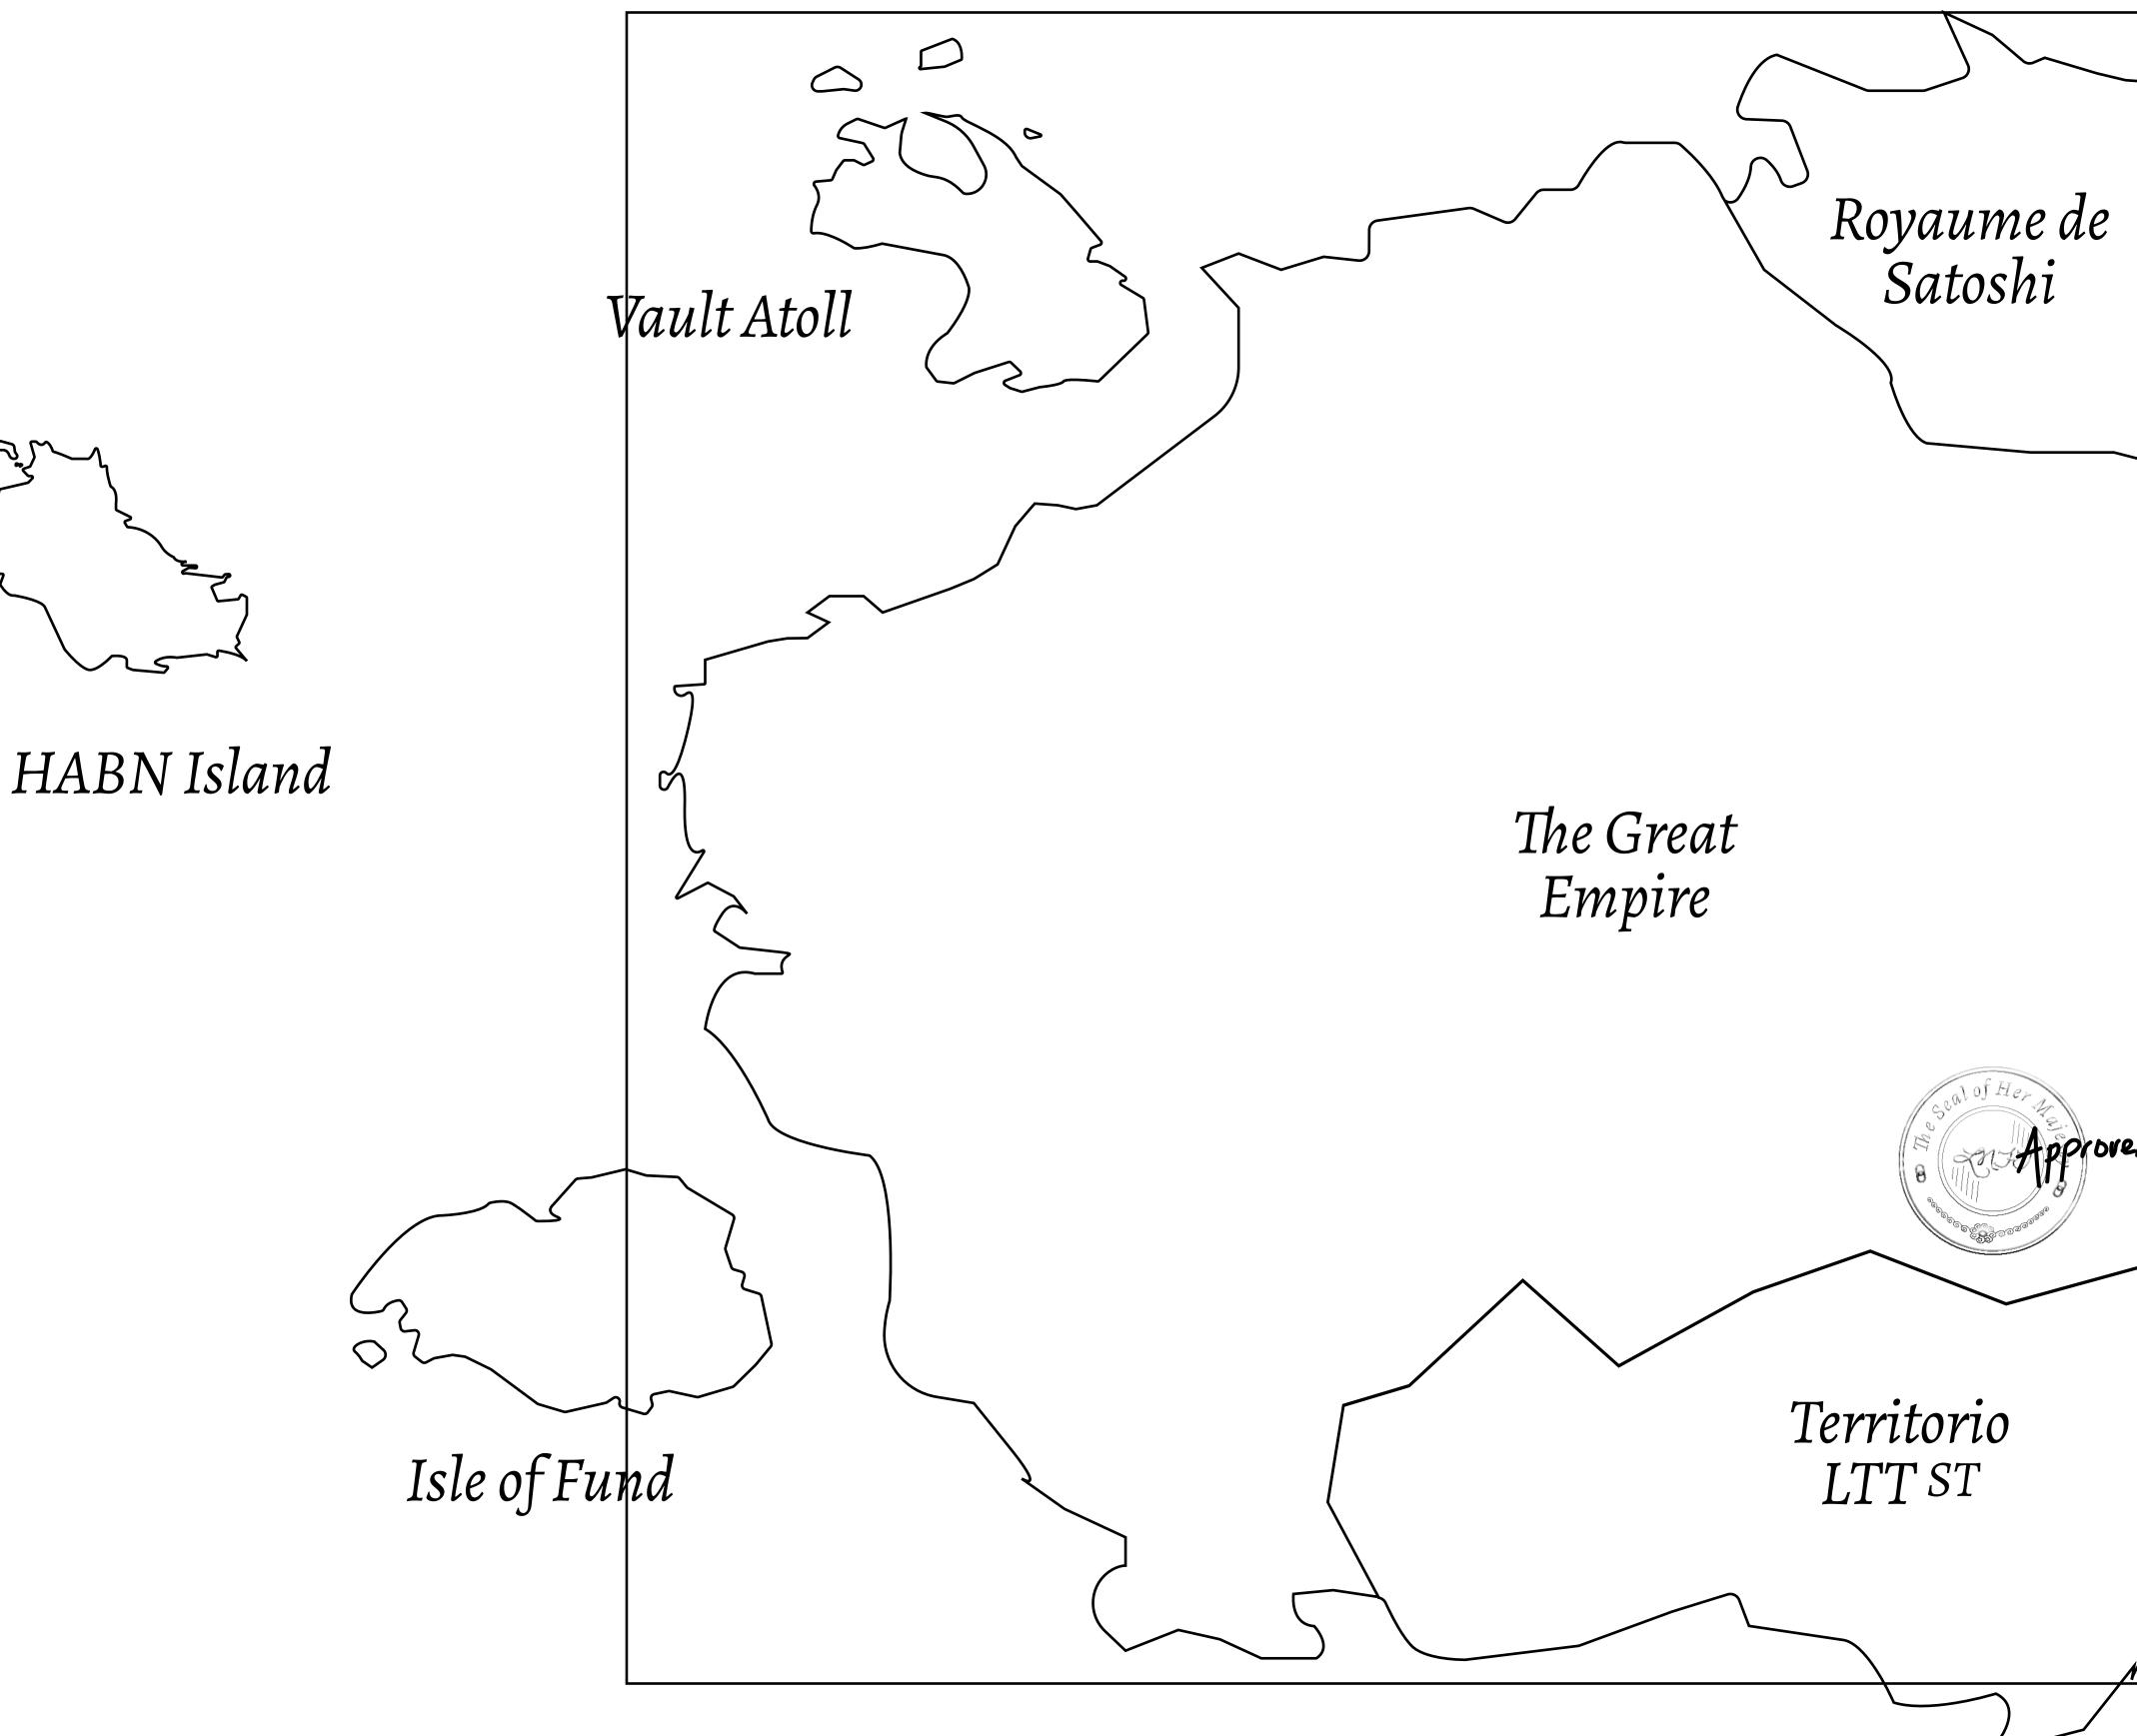

## H.M. LNFT Land Registry

ADMINISTRATIVE AREA

OWNER ENTITLEMENT

THE GREAT

Type W-GE: SI (rewarded in C

|                                                                                                    | TITLE NUMBER<br>L1335-221121 |                  |           |                |
|----------------------------------------------------------------------------------------------------|------------------------------|------------------|-----------|----------------|
| y                                                                                                  |                              |                  |           |                |
| EMPIRE                                                                                             | ISSUED                       | 22 November 2021 | Jo.       | SCALE 1/50000  |
| Chare of 0.3% of all BUN sales based on number of NFT Stories minted (Credits); Mint 4 NFT Stories |                              |                  |           |                |
| 0                                                                                                  |                              |                  |           |                |
|                                                                                                    |                              |                  |           |                |
|                                                                                                    |                              |                  |           |                |
|                                                                                                    | 0                            |                  |           |                |
|                                                                                                    |                              |                  |           |                |
|                                                                                                    |                              |                  |           |                |
| POT                                                                                                | 213                          | 335              |           |                |
| BOUNDA                                                                                             | RY: 3.9                      | 3 KM             |           |                |
|                                                                                                    |                              |                  |           |                |
|                                                                                                    | 0                            |                  |           | 0              |
| 0                                                                                                  |                              |                  |           |                |
|                                                                                                    |                              |                  |           |                |
|                                                                                                    |                              |                  | -<br>- 9. | $-\frac{1}{2}$ |
|                                                                                                    |                              | PLOT             |           |                |
|                                                                                                    |                              |                  |           |                |