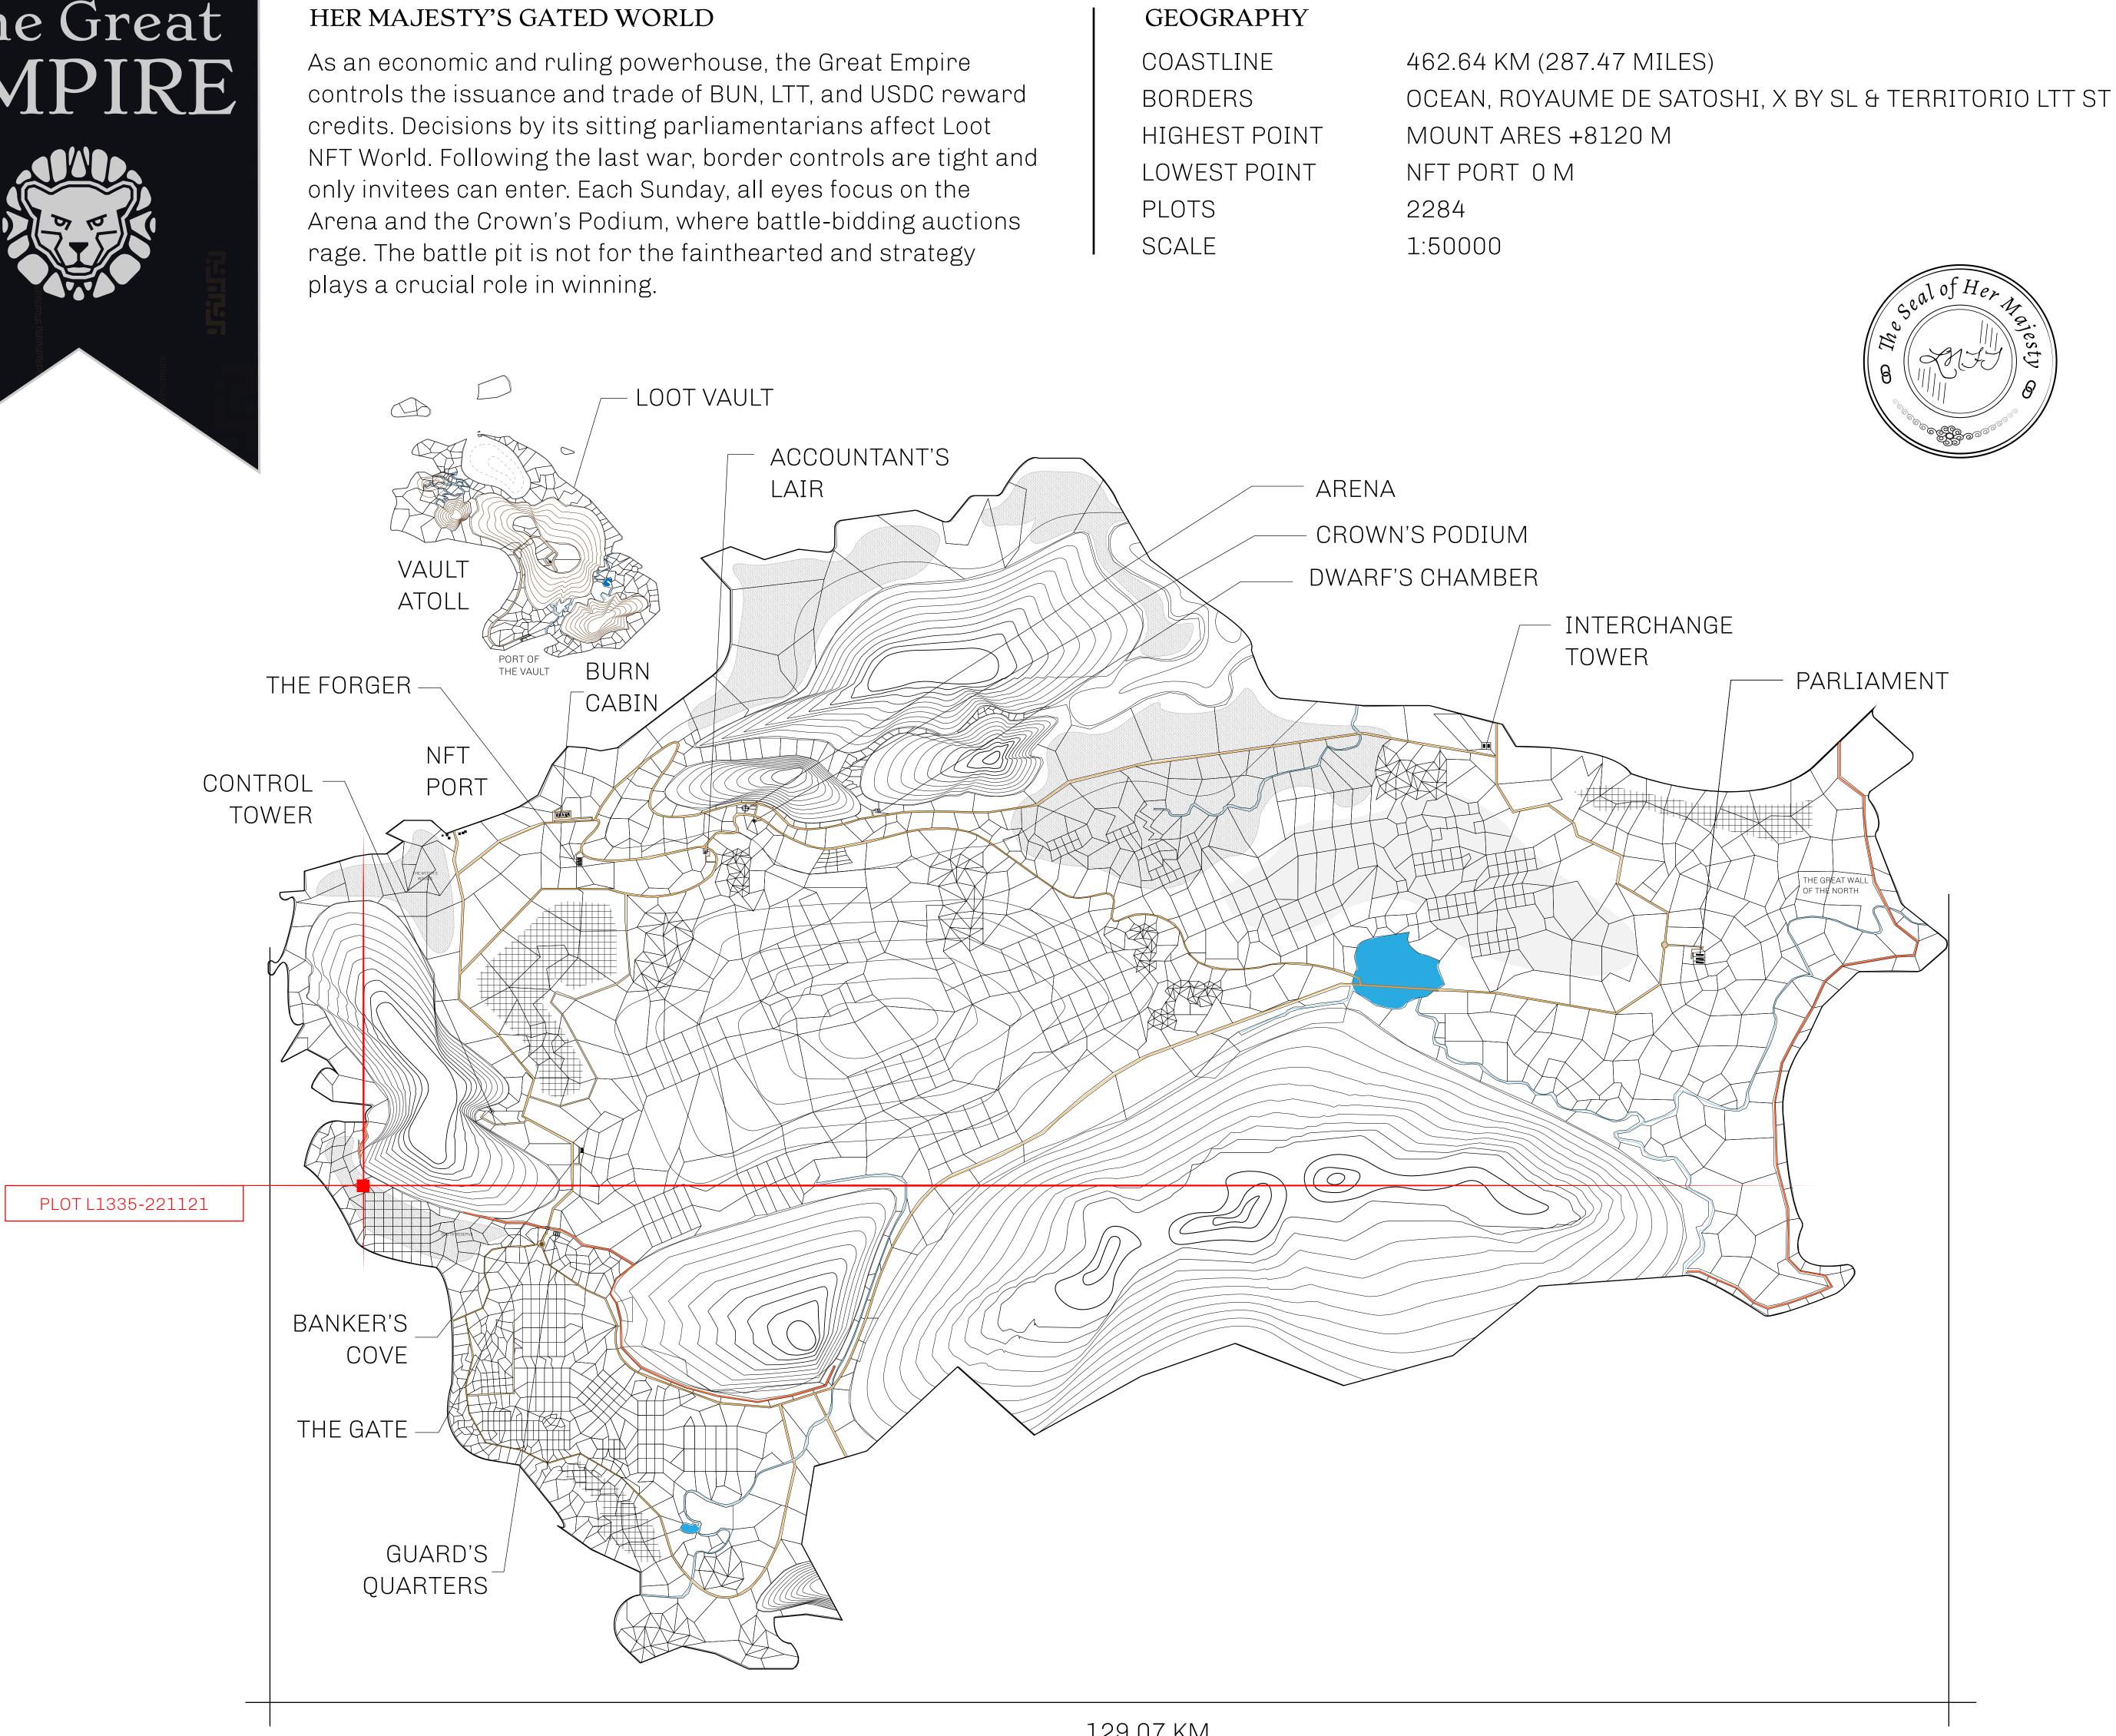

## H.M. LNFT Land Registry

ADMINISTRATIVE AREA

OWNER ENTITLEMENT

THE GREAT

Type W-GE: SI (rewarded in C

|                                                                                                    | TITLE NUMBER<br>L1335-221121 |                  |           |                |
|----------------------------------------------------------------------------------------------------|------------------------------|------------------|-----------|----------------|
| y                                                                                                  |                              |                  |           |                |
| EMPIRE                                                                                             | ISSUED                       | 22 November 2021 | Jo.       | SCALE 1/50000  |
| Chare of 0.3% of all BUN sales based on number of NFT Stories minted (Credits); Mint 4 NFT Stories |                              |                  |           |                |
| 0                                                                                                  |                              |                  |           |                |
|                                                                                                    |                              |                  |           |                |
|                                                                                                    |                              |                  |           |                |
|                                                                                                    | 0                            |                  |           |                |
|                                                                                                    |                              |                  |           |                |
|                                                                                                    |                              |                  |           |                |
| POT                                                                                                | 213                          | 335              |           |                |
| BOUNDA                                                                                             | RY: 3.9                      | 3 KM             |           |                |
|                                                                                                    |                              |                  |           |                |
|                                                                                                    | 0                            |                  |           | 0              |
| 0                                                                                                  |                              |                  |           |                |
|                                                                                                    |                              |                  |           |                |
|                                                                                                    |                              |                  | -<br>- 9. | $-\frac{1}{2}$ |
|                                                                                                    |                              | PLOT             |           |                |
|                                                                                                    |                              |                  |           |                |