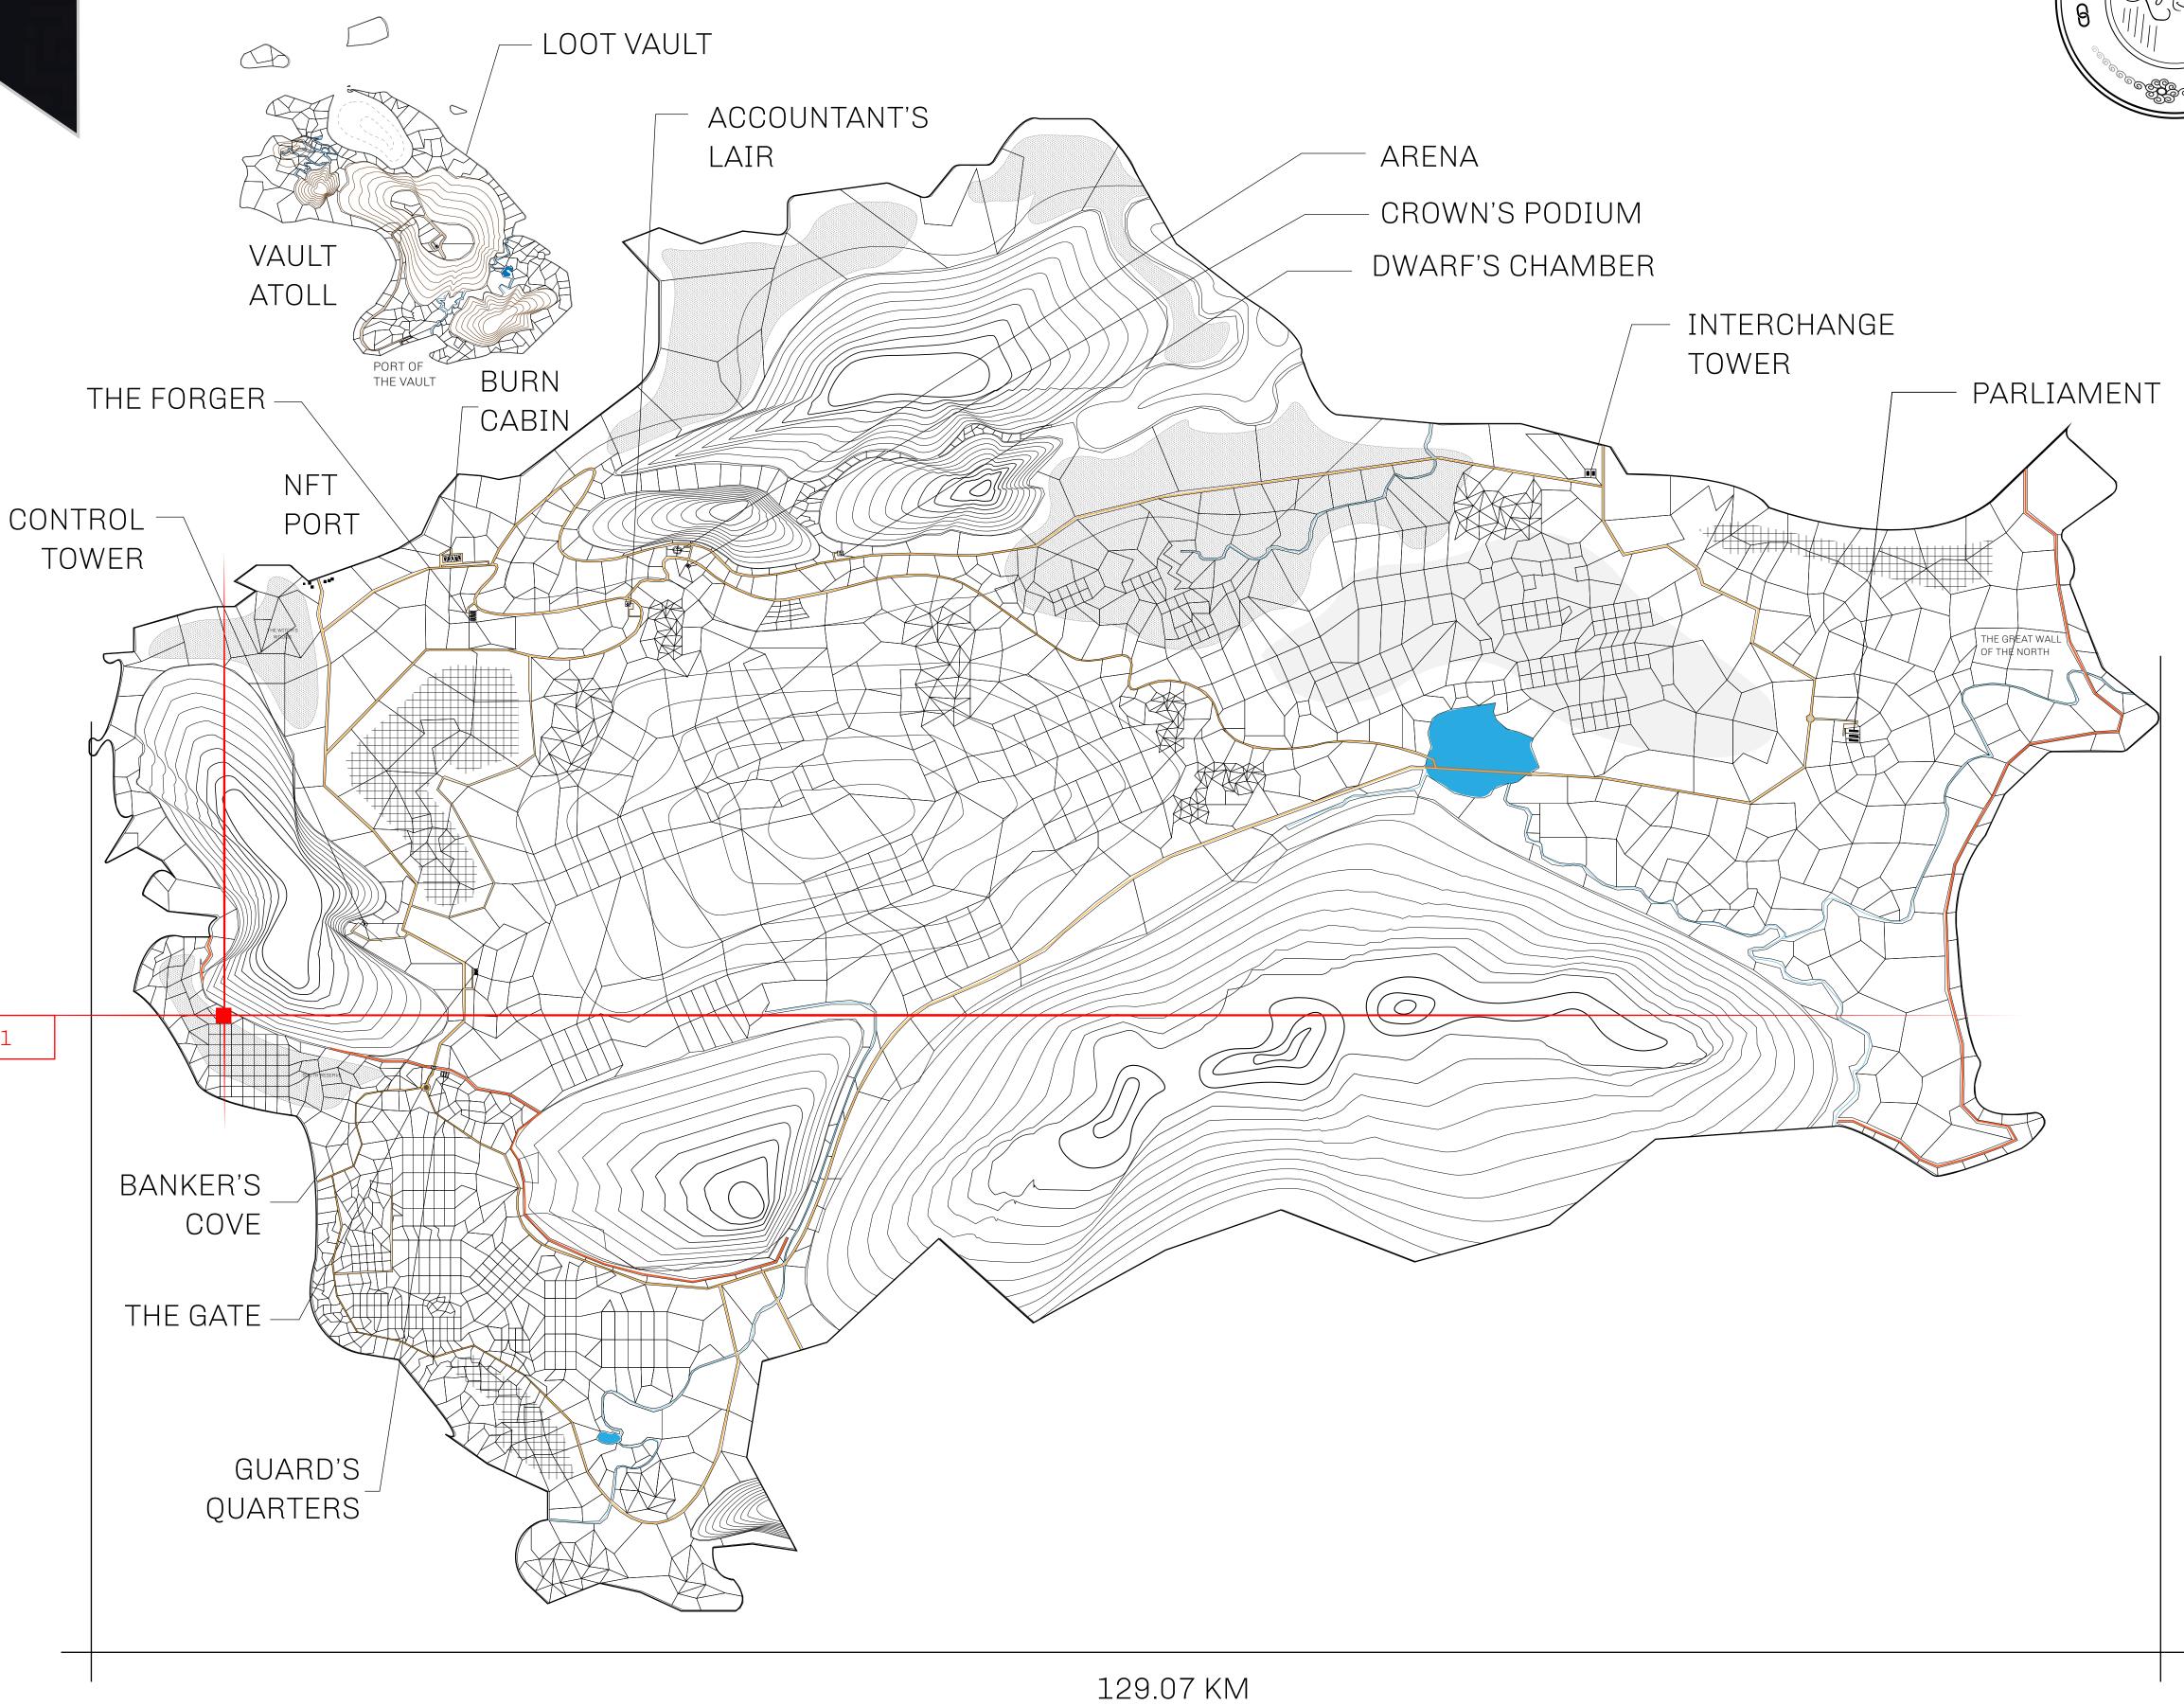

## HER MAJESTY'S GATED WORLD

As an economic and ruling powerhouse, the Great Empire controls the issuance and trade of BUN, LTT, and USDC reward credits. Decisions by its sitting parliamentarians affect Loot NFT World. Following the last war, border controls are tight and only invitees can enter. Each Sunday, all eyes focus on the Arena and the Crown's Podium, where battle-bidding auctions rage. The battle pit is not for the fainthearted and strategy plays a crucial role in winning.

## GEOGRAPHY

COASTLINE 462.64 KM (287.47 MILES)

BORDERS OCEAN, ROYAUME DE SATOSHI, X BY SL & TERRITORIO LTT ST

HIGHEST POINT MOUNT ARES +8120 M

LOWEST POINT NFT PORT 0 M

PLOTS 2284 SCALE 1:50000