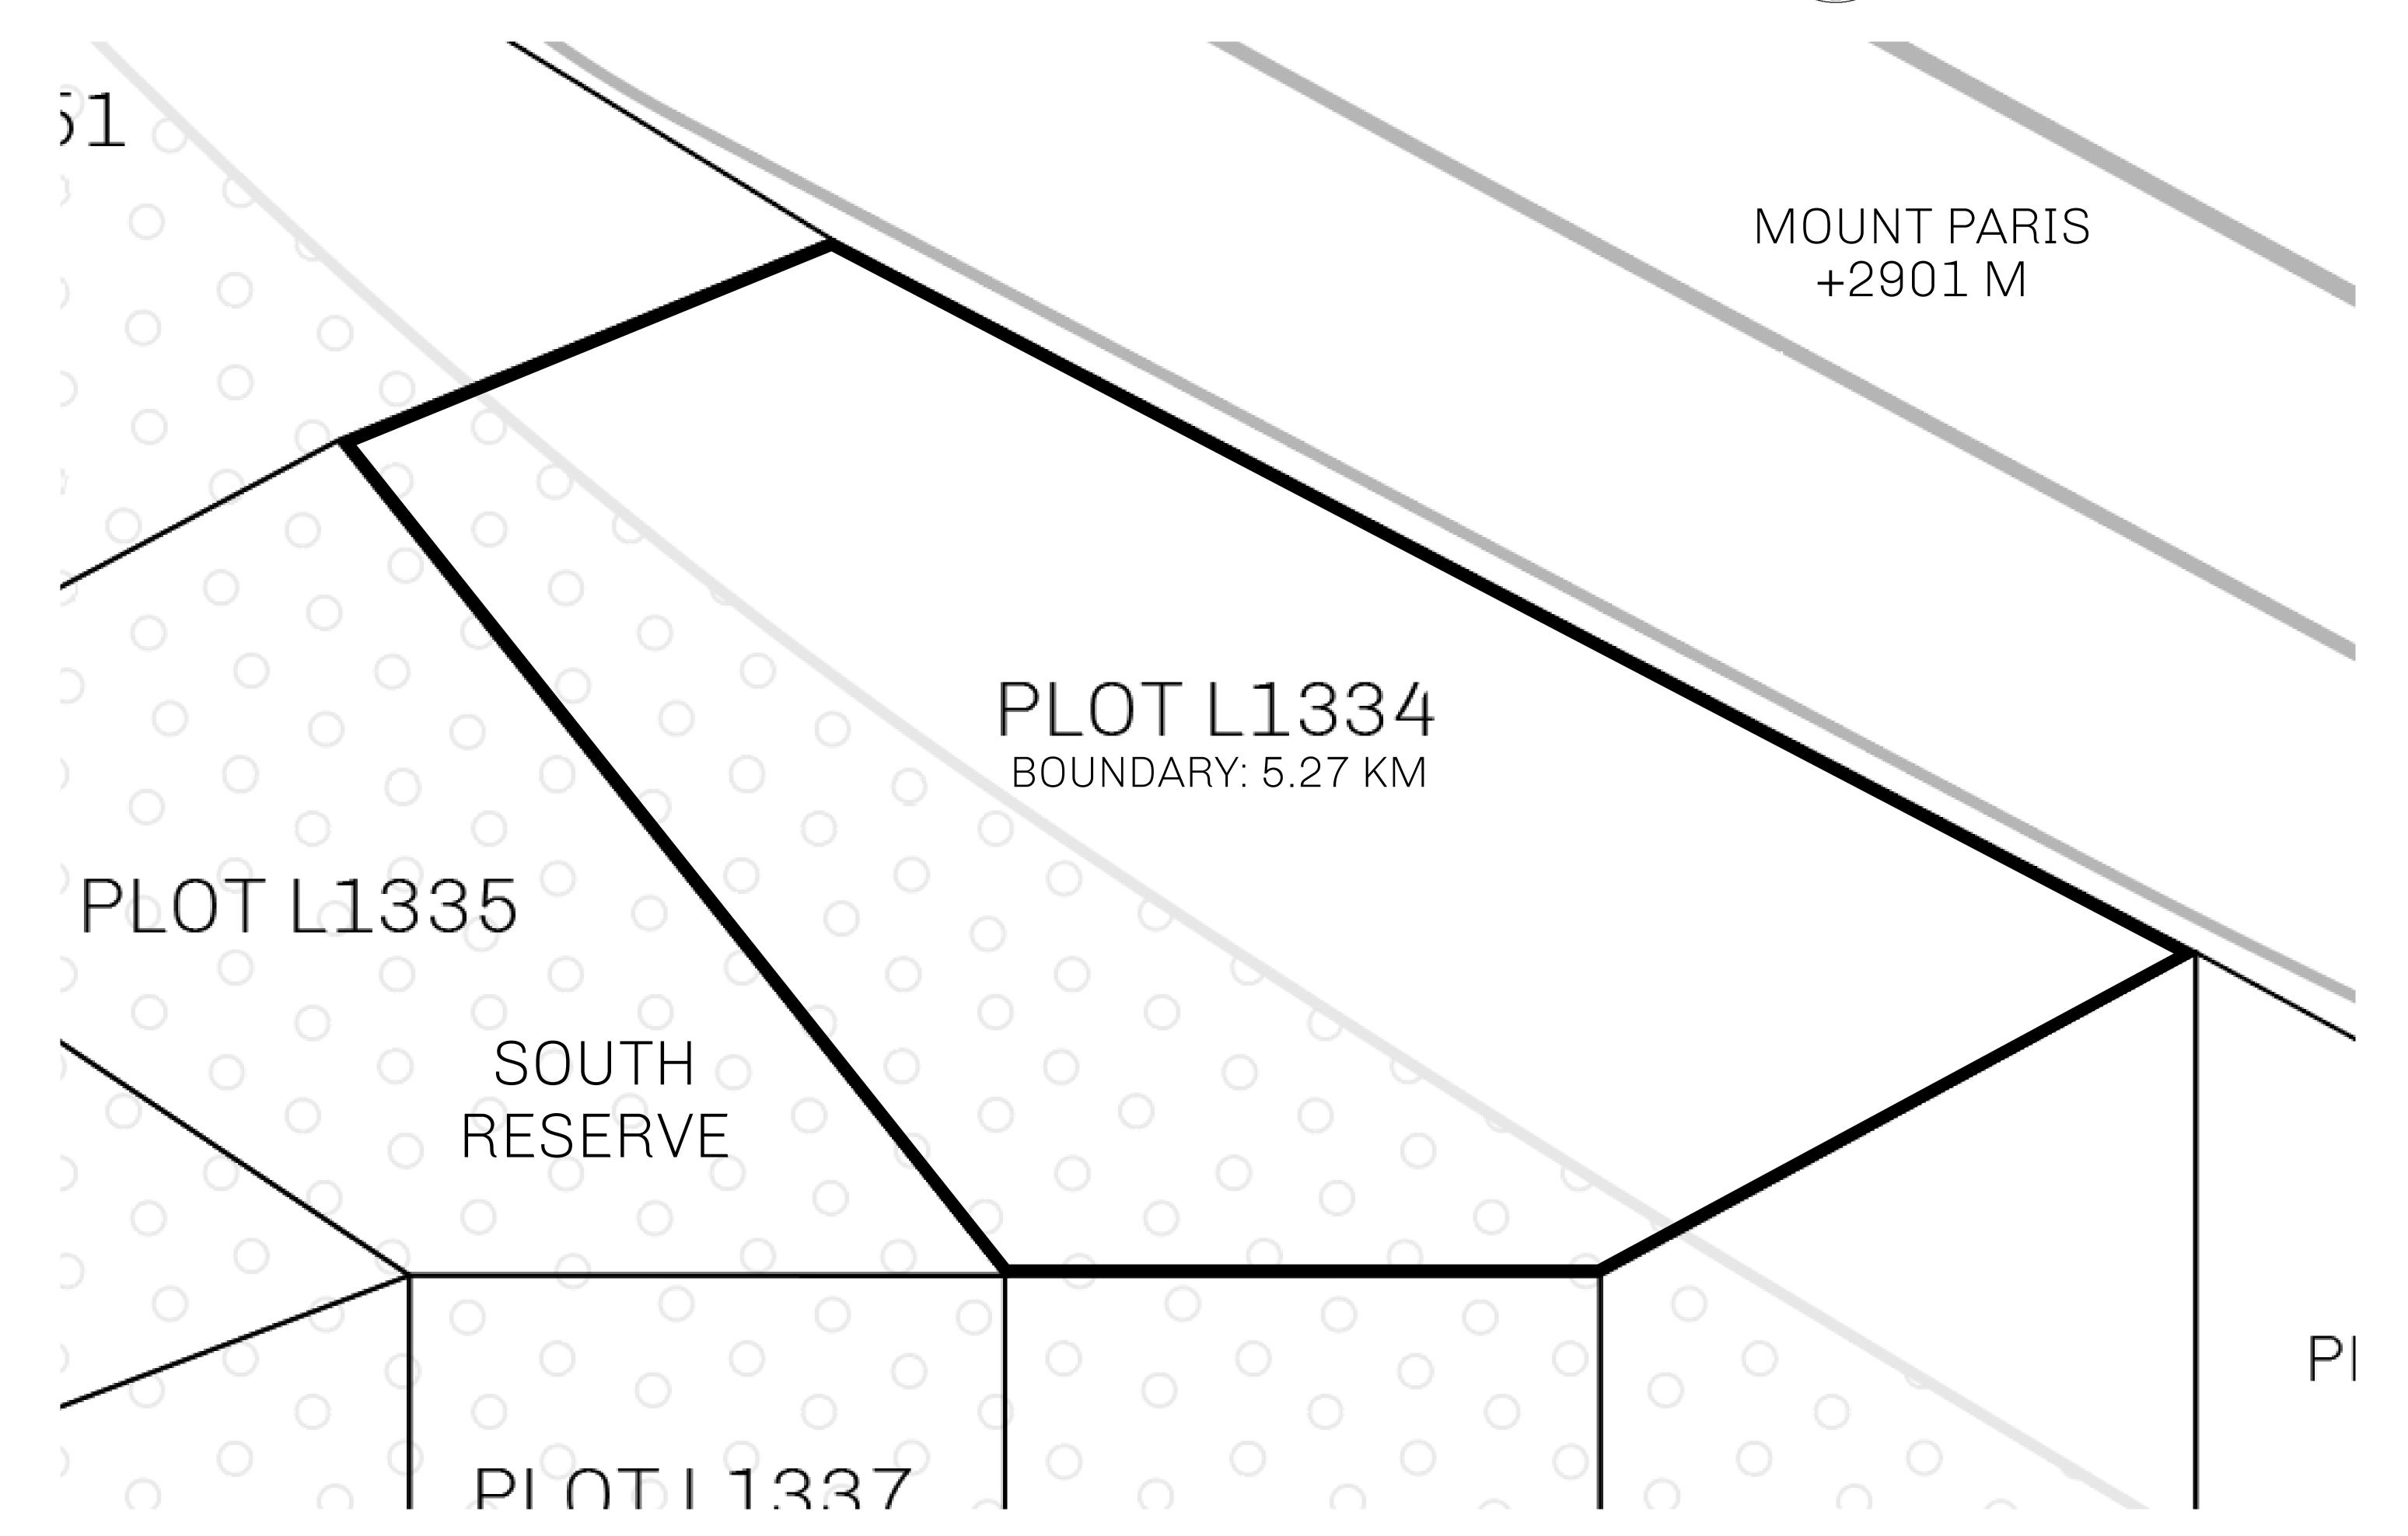

## GEOGRAPHY

COASTLINE 462.64 KM (287.47 MILES)

BORDERS OCEAN, ROYAUME DE SATOSHI, X BY SL & TERRITORIO LTT ST

HIGHEST POINT MOUNT ARES +8120 M

LOWEST POINT NFT PORT 0 M

PLOTS 2284 SCALE 1:50000

## H.M. LNFT Land Registry

L1334-221121

TITLE NUMBER

ADMINISTRATIVE AREA

THE GREAT EMPIRE

ISSUED 22 November 2021

SCALE 1/50000

OWNER ENTITLEMENT