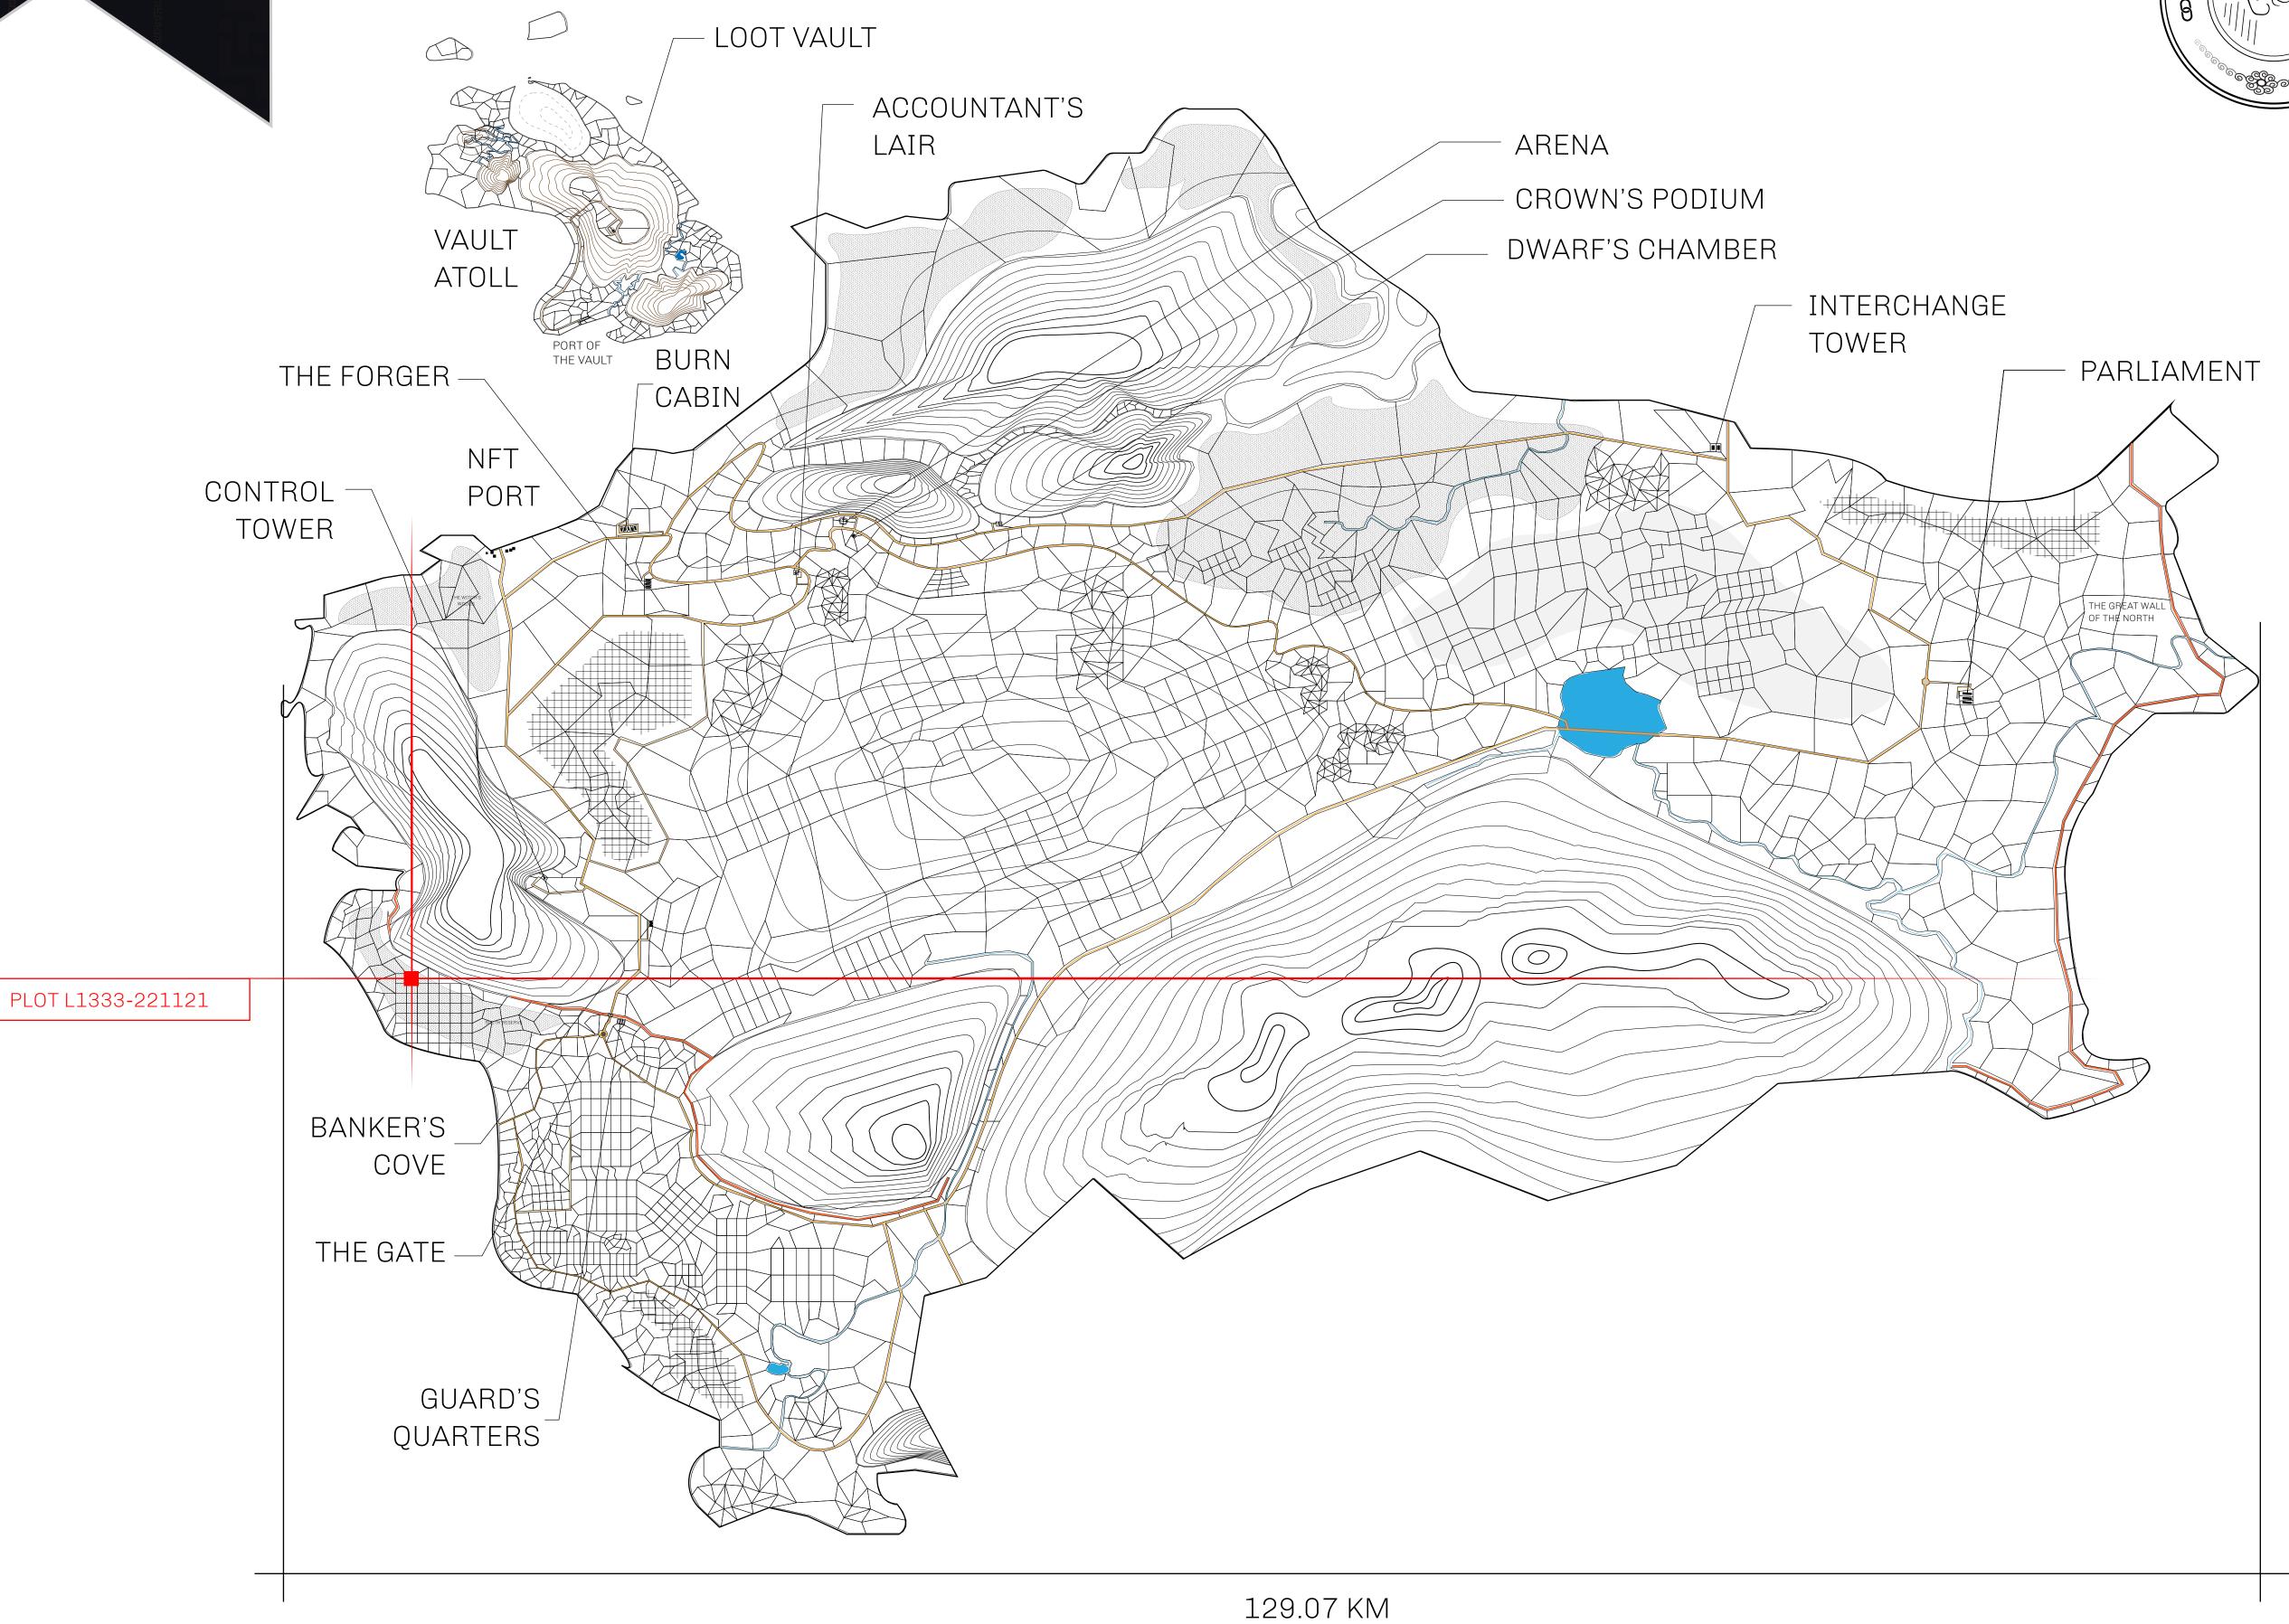

## GEOGRAPHY

COASTLINE 462.64 KM (287.47 MILES)

BORDERS OCEAN, ROYAUME DE SATOSHI, X BY SL & TERRITORIO LTT ST

HIGHEST POINT MOUNT ARES +8120 M

LOWEST POINT NFT PORT 0 M

PLOTS 2284 SCALE 1:50000

## H.M. LNFT Land Registry

1000 00110

TITLE NUMBER

L1333-221121

ADMINISTRATIVE AREA

THE GREAT EMPIRE

ISSUED 22 November 2021

SCALE 1/50000

OWNER ENTITLEMENT

Type W-GE: Share of 0.3% of all BUN sales based on number of NFT Stories minted (rewarded in Credits); Mint 4 NFT Stories

DTL1337

PLOTL1333 BOUNDARY: 2.71 KM

PL0T L133

SOUTH RESERVE