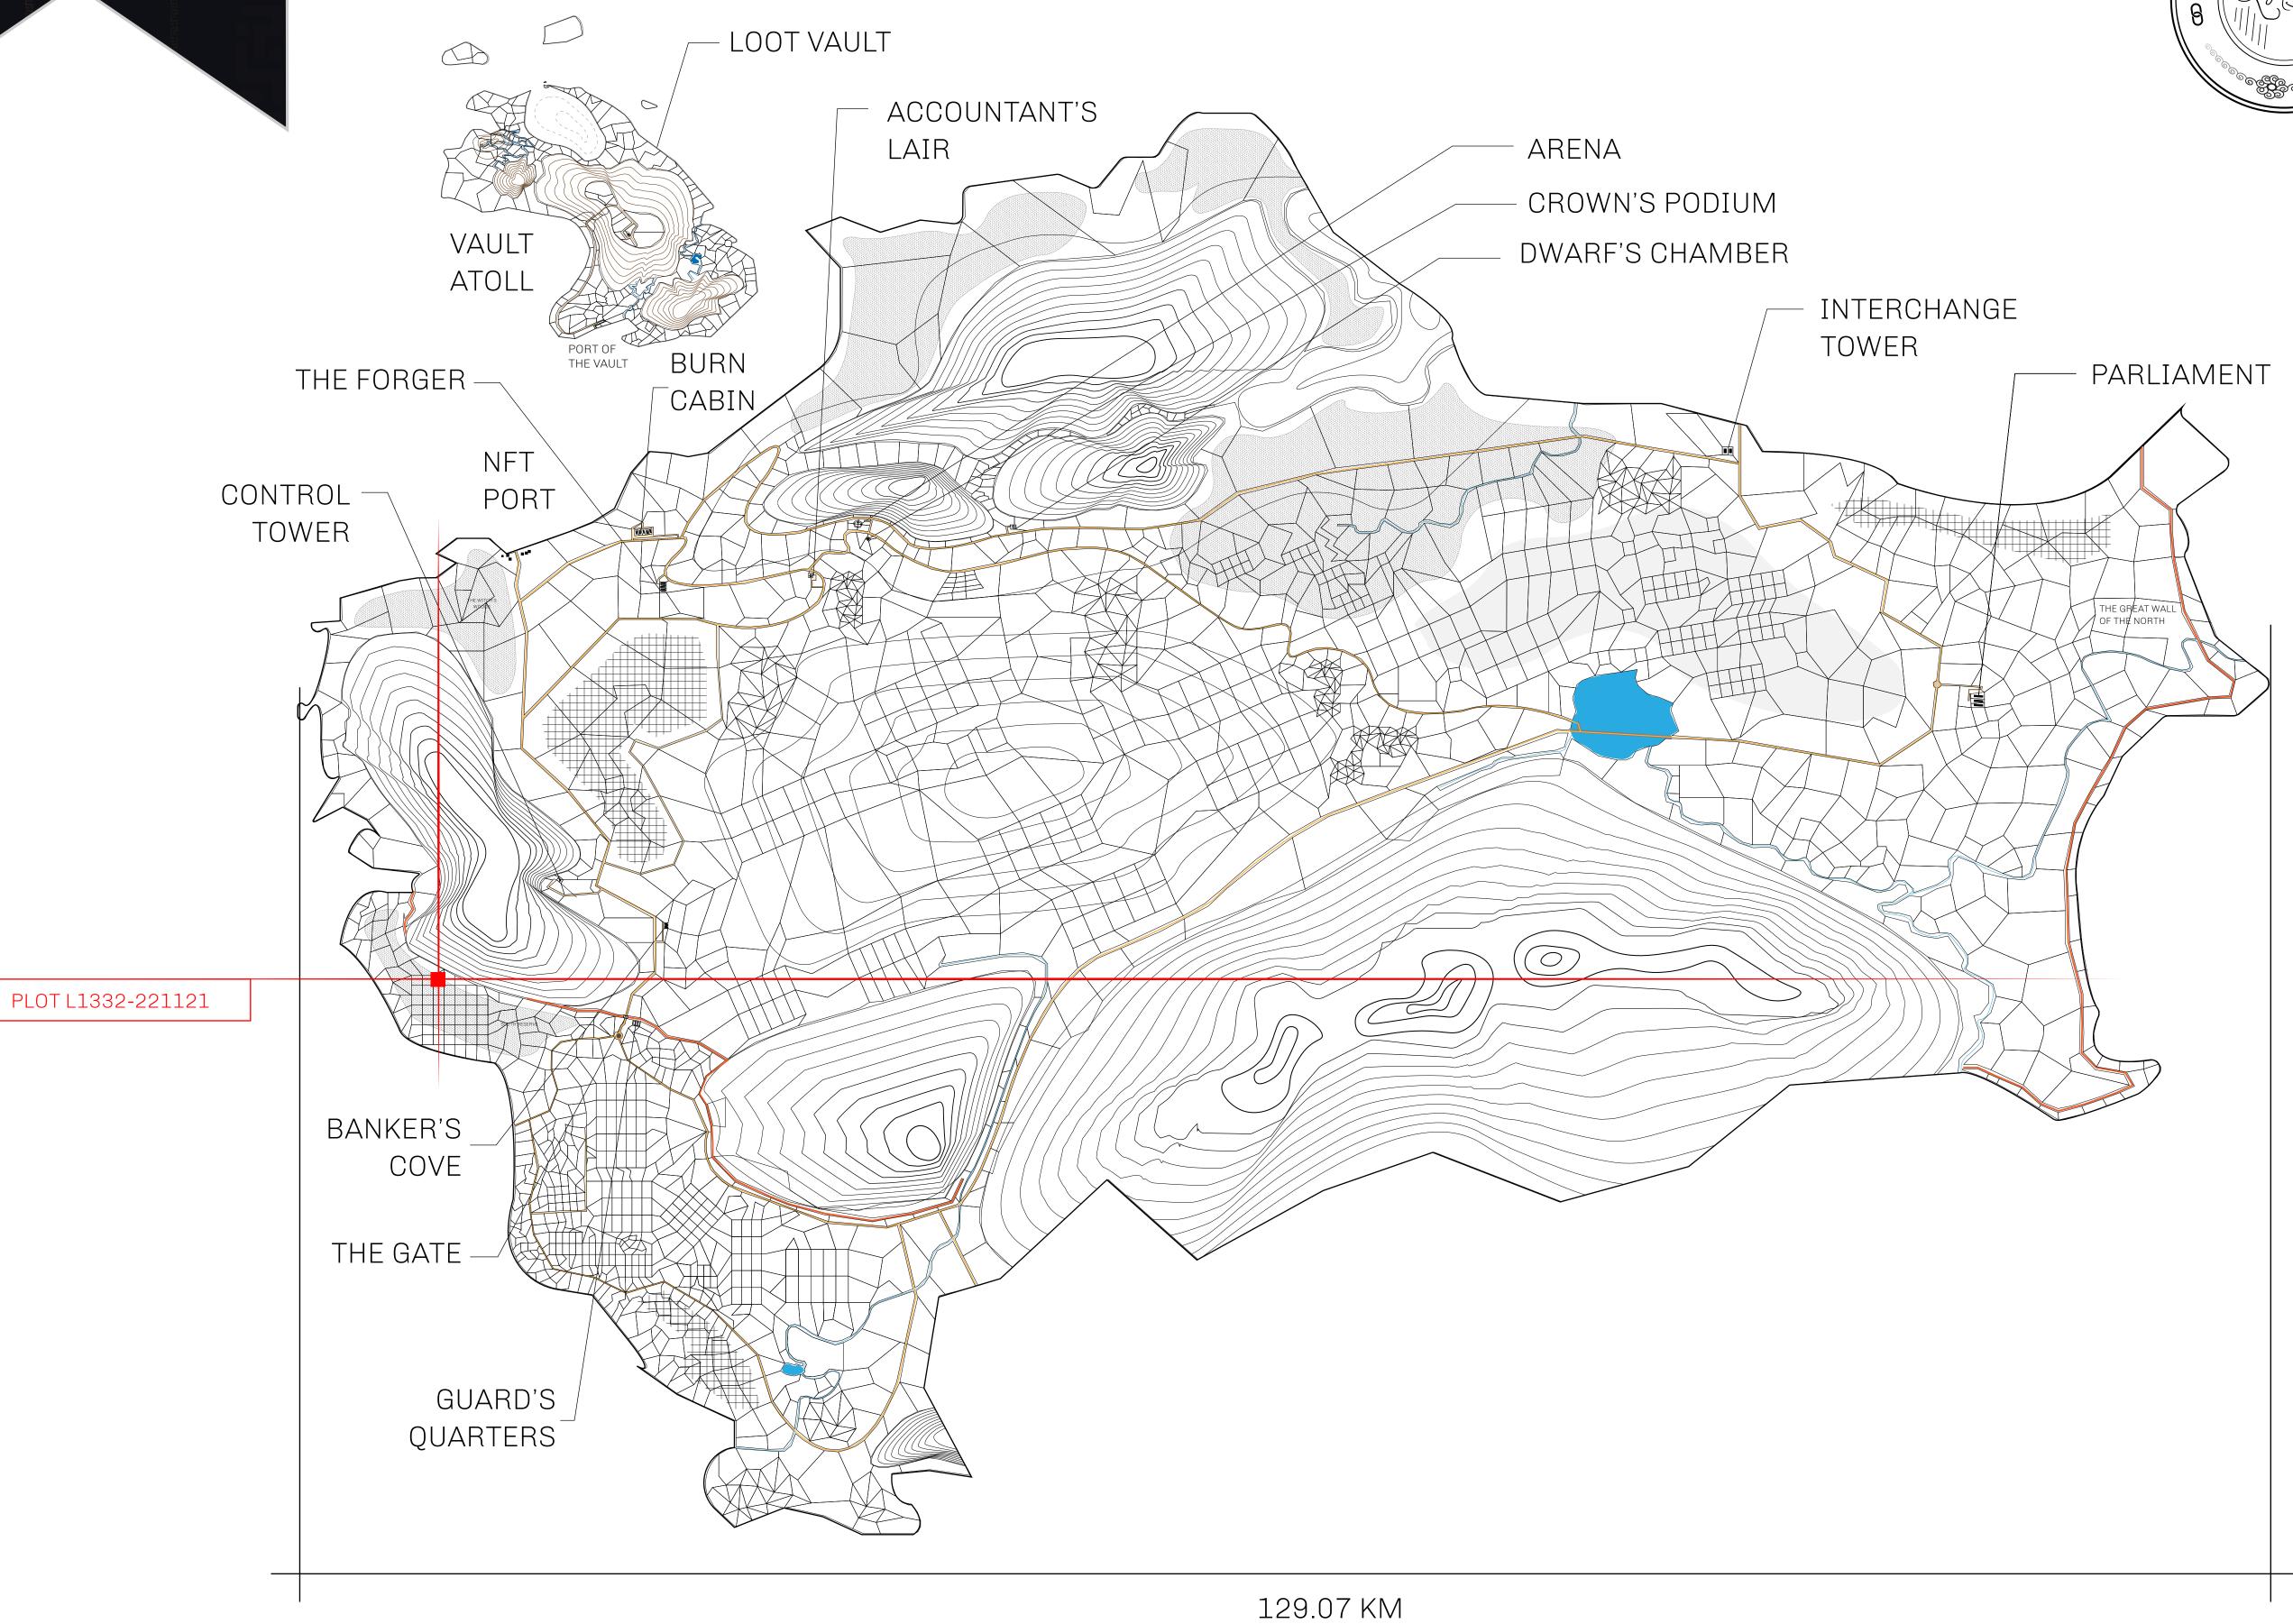

## GEOGRAPHY

COASTLINE 462.64 KM (287.47 MILES)

BORDERS OCEAN, ROYAUME DE SATOSHI, X BY SL & TERRITORIO LTT ST

HIGHEST POINT MOUNT ARES +8120 M

LOWEST POINT NFT PORT 0 M

PLOTS 2284 SCALE 1:50000

## H.M. LNFT Land Registry

TITLE NUMBER

L1332-221121

ADMINISTRATIVE AREA

THE GREAT EMPIRE

ISSUED 22 November 2021

SCALE **1/50000** 

OWNER ENTITLEMENT

Type W-GE: Share of 0.3% of all BUN sales based on number of NFT Stories minted

(rewarded in Credits); Mint 4 NFT Stories

KLUI LL334

MOUNT PARIS +2901 M

PLOT L1331

PL079L1333

SOUTH RESERVE

BOUNDARY: 3.20 KM