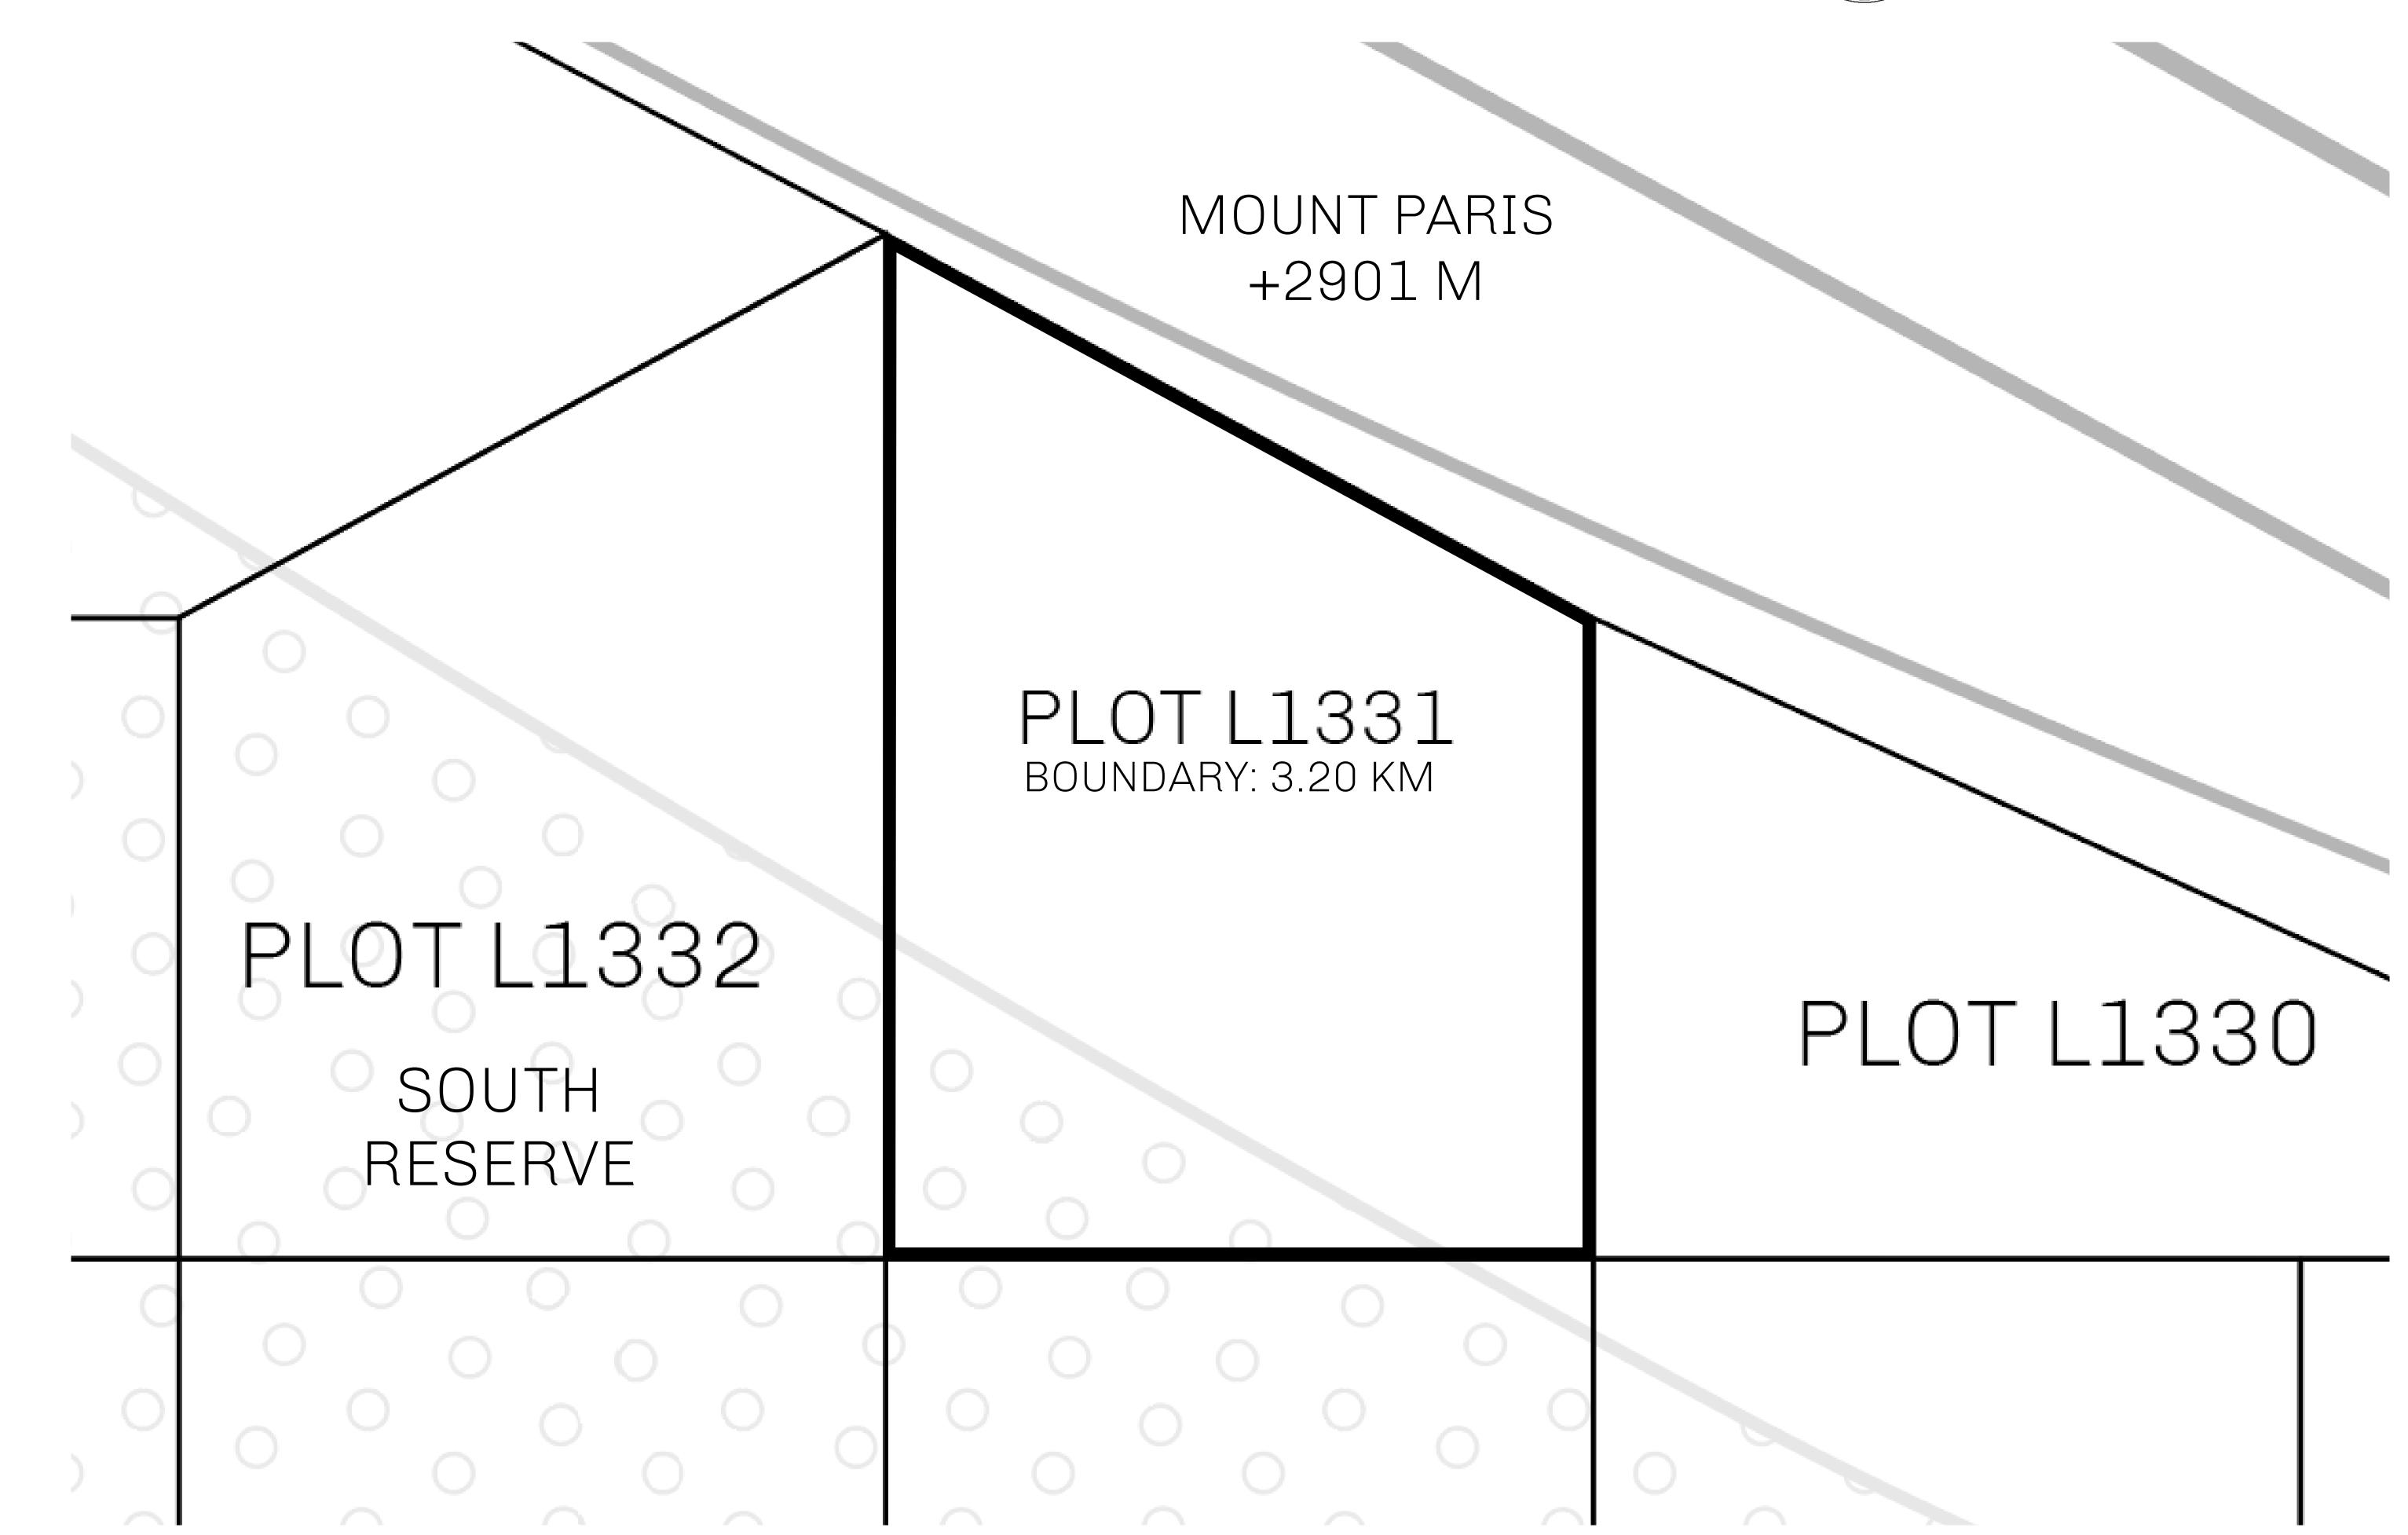

## GEOGRAPHY

COASTLINE 462.64 KM (287.47 MILES)

BORDERS OCEAN, ROYAUME DE SATOSHI, X BY SL & TERRITORIO LTT ST

HIGHEST POINT MOUNT ARES +8120 M

LOWEST POINT NFT PORT 0 M

PLOTS 2284 SCALE 1:50000

## H.M. LNFT Land Registry

TITLE NUMBER

L1331-221121

ADMINISTRATIVE AREA

THE GREAT EMPIRE

ISSUED 22 November 2021

SCALE 1/50000

OWNER ENTITLEMENT