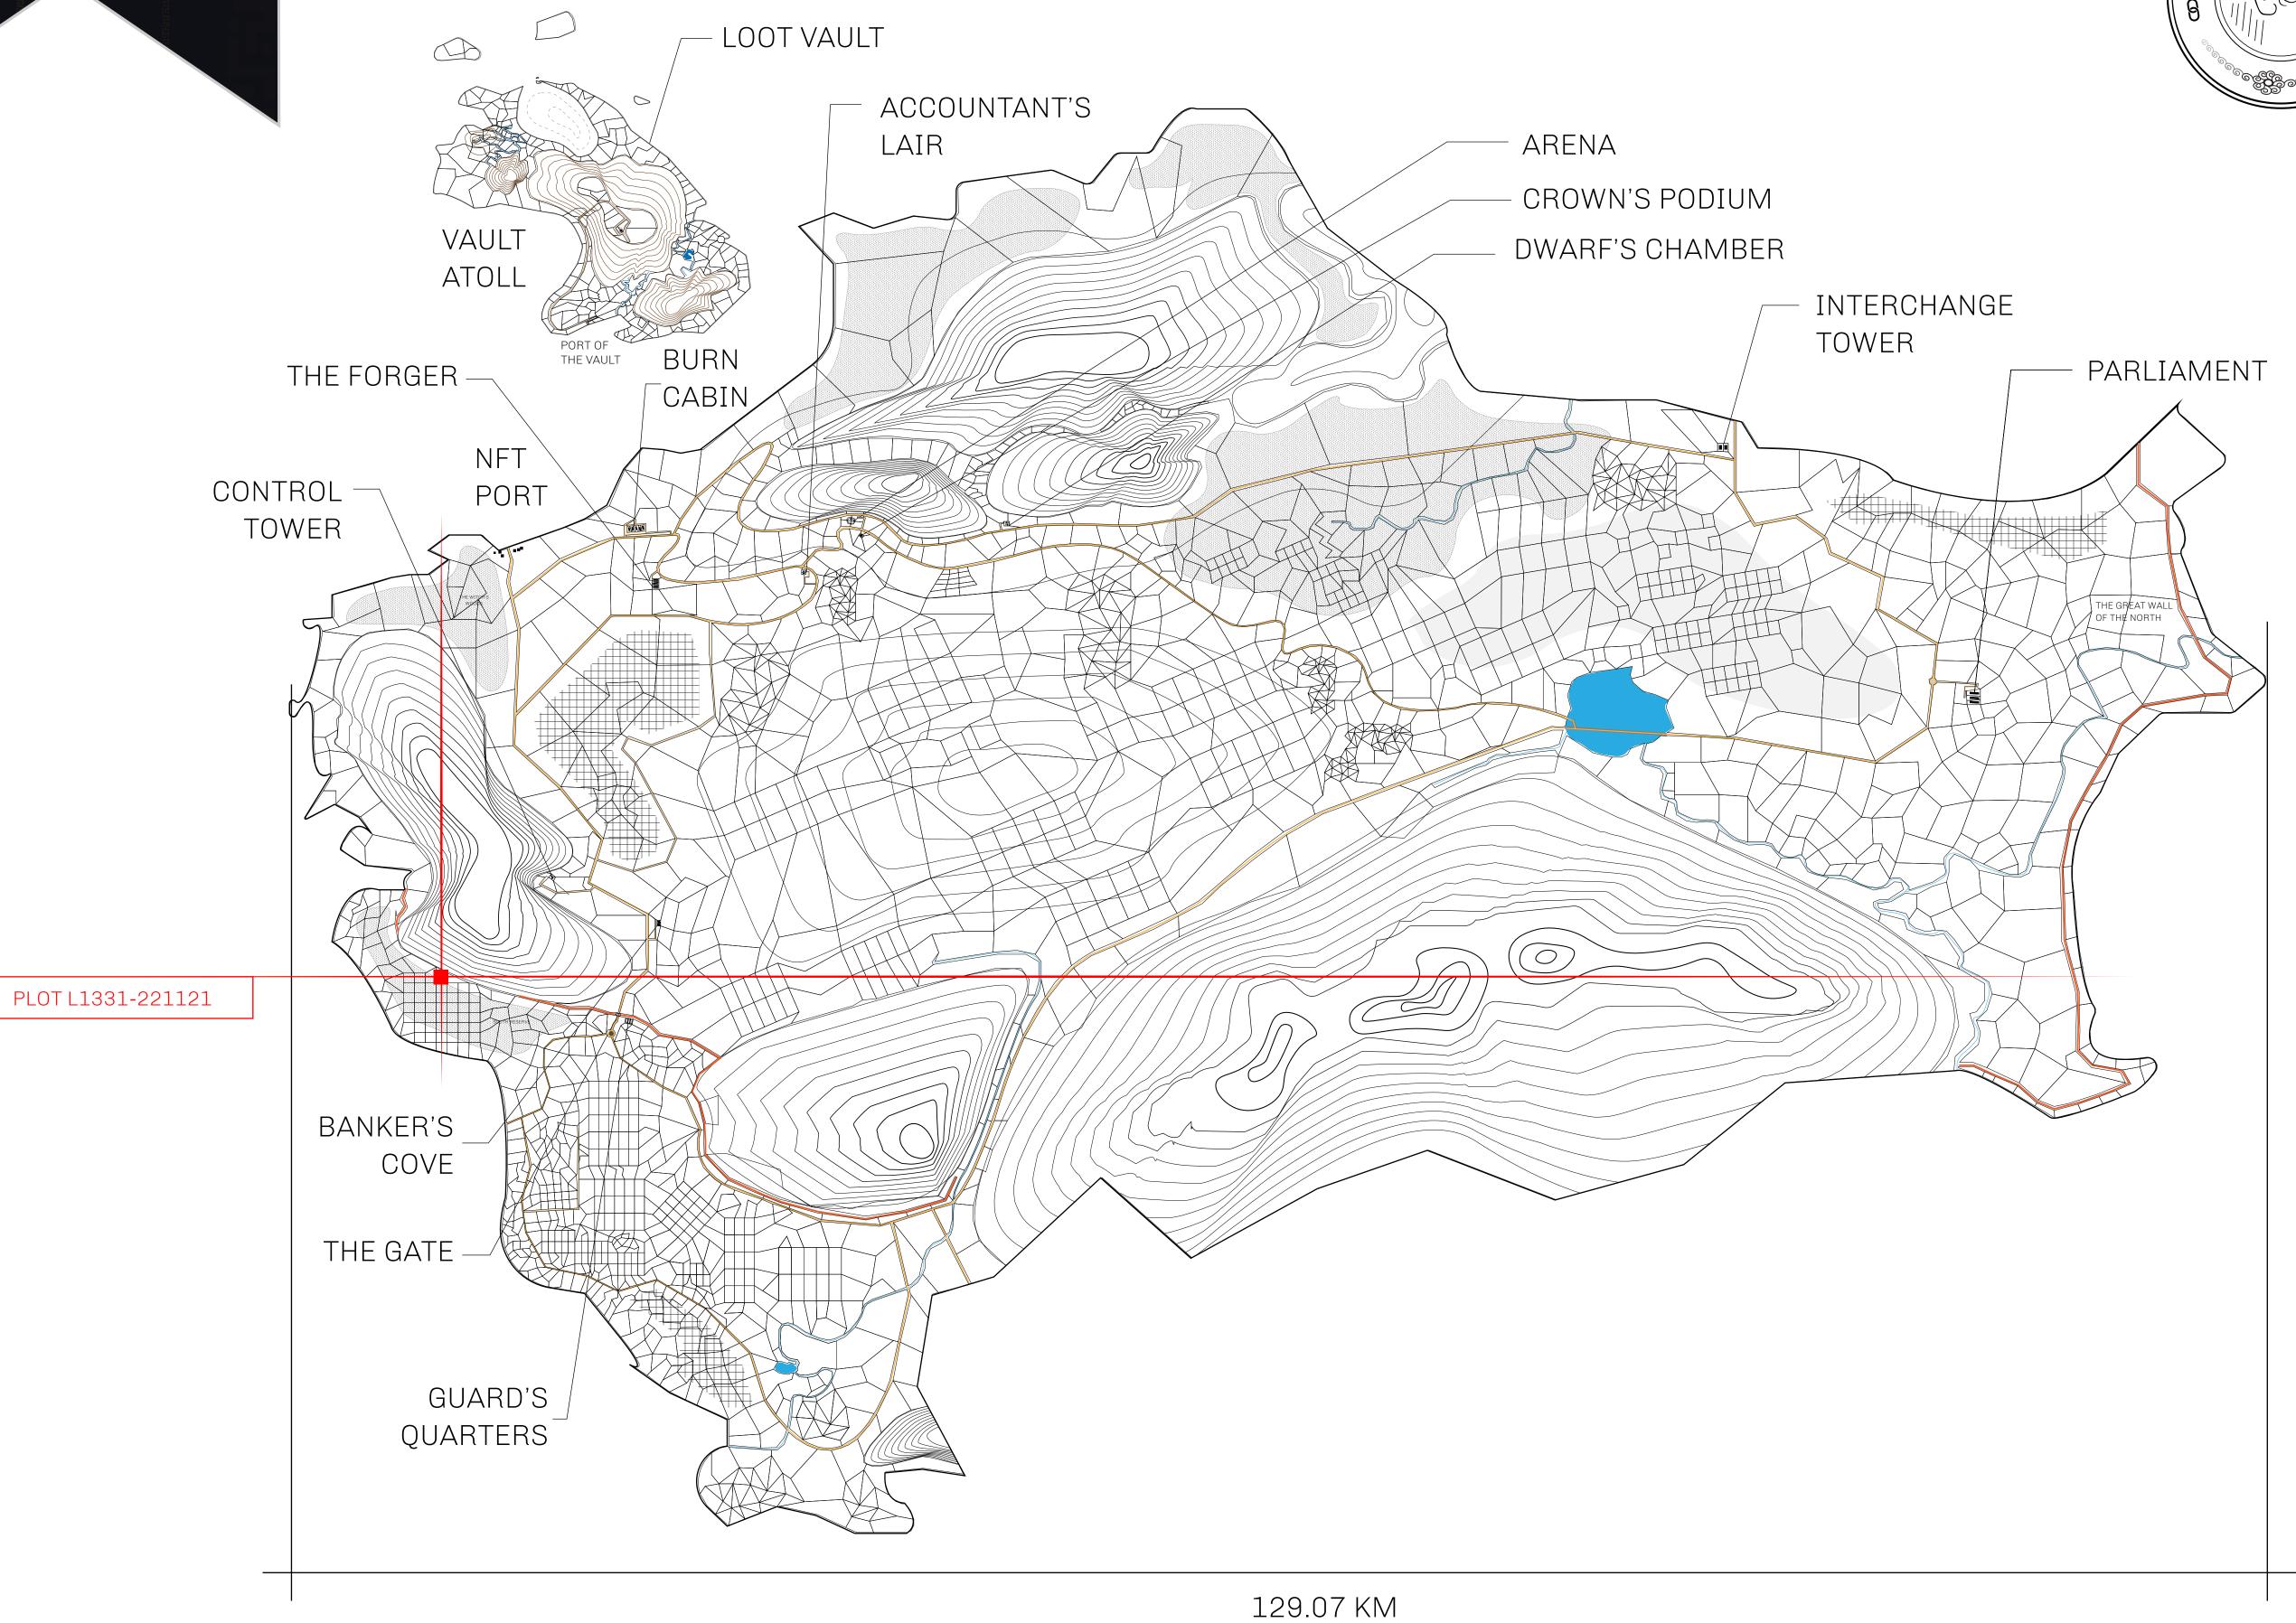

## GEOGRAPHY

COASTLINE 462.64 KM (287.47 MILES)

BORDERS OCEAN, ROYAUME DE SATOSHI, X BY SL & TERRITORIO LTT ST

HIGHEST POINT MOUNT ARES +8120 M

LOWEST POINT NFT PORT 0 M

PLOTS 2284 SCALE 1:50000

## H.M. LNFT Land Registry

TITLE NUMBER

L1331-221121

ADMINISTRATIVE AREA

THE GREAT EMPIRE

ISSUED 22 November 2021

SCALE 1/50000

OWNER ENTITLEMENT