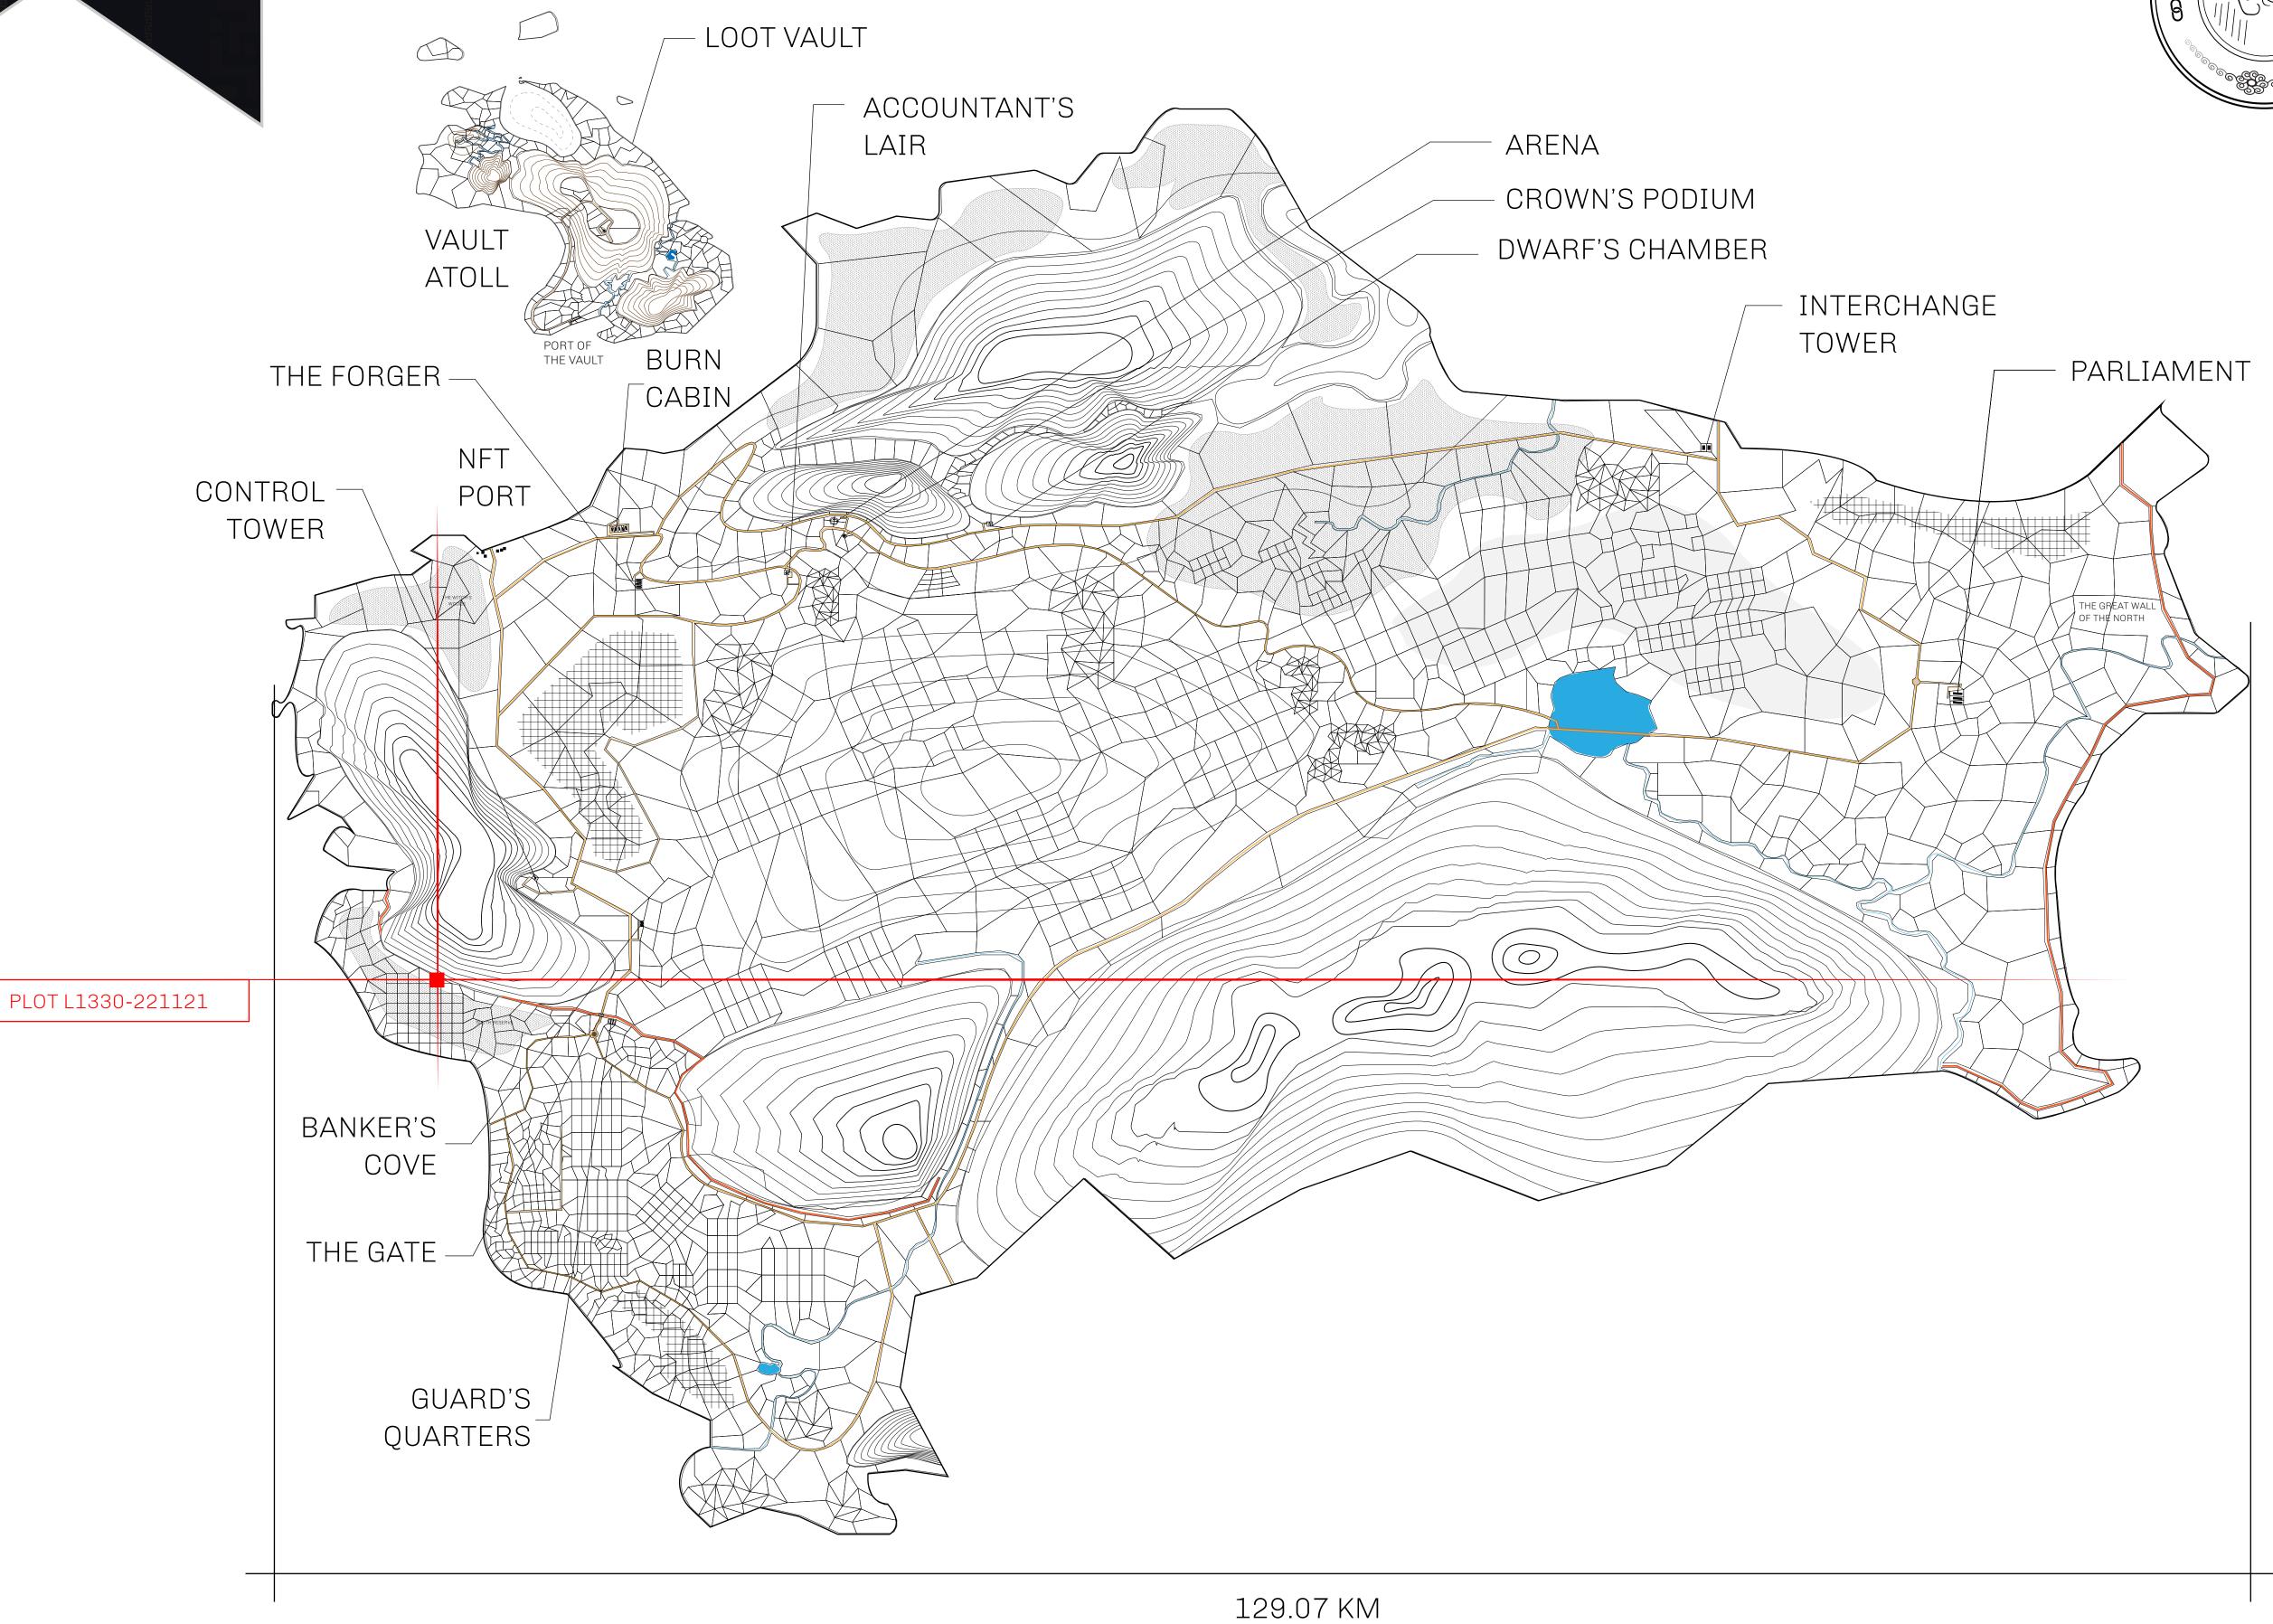

## GEOGRAPHY

COASTLINE 462.64 KM (287.47 MILES)

BORDERS OCEAN, ROYAUME DE SATOSHI, X BY SL & TERRITORIO LTT ST

HIGHEST POINT MOUNT ARES +8120 M

LOWEST POINT NFT PORT 0 M

PLOTS 2284 SCALE 1:50000

## H.M. LNFT Land Registry

TITLE NUMBER

L1330-221121

ADMINISTRATIVE AREA

THE GREAT EMPIRE

ISSUED 22 November 2021

SCALE **1/50000** 

OWNER ENTITLEMENT

Type W-GE: Share of 0.3% of all BUN sales based on number of NFT Stories minted (rewarded in Credits); Mint 4 NFT Stories

MOUNT PARIS +2901 M

1331

PL0T L1330

BOUNDARY: 3.63 KM

SOUTH RESERVE

L1327