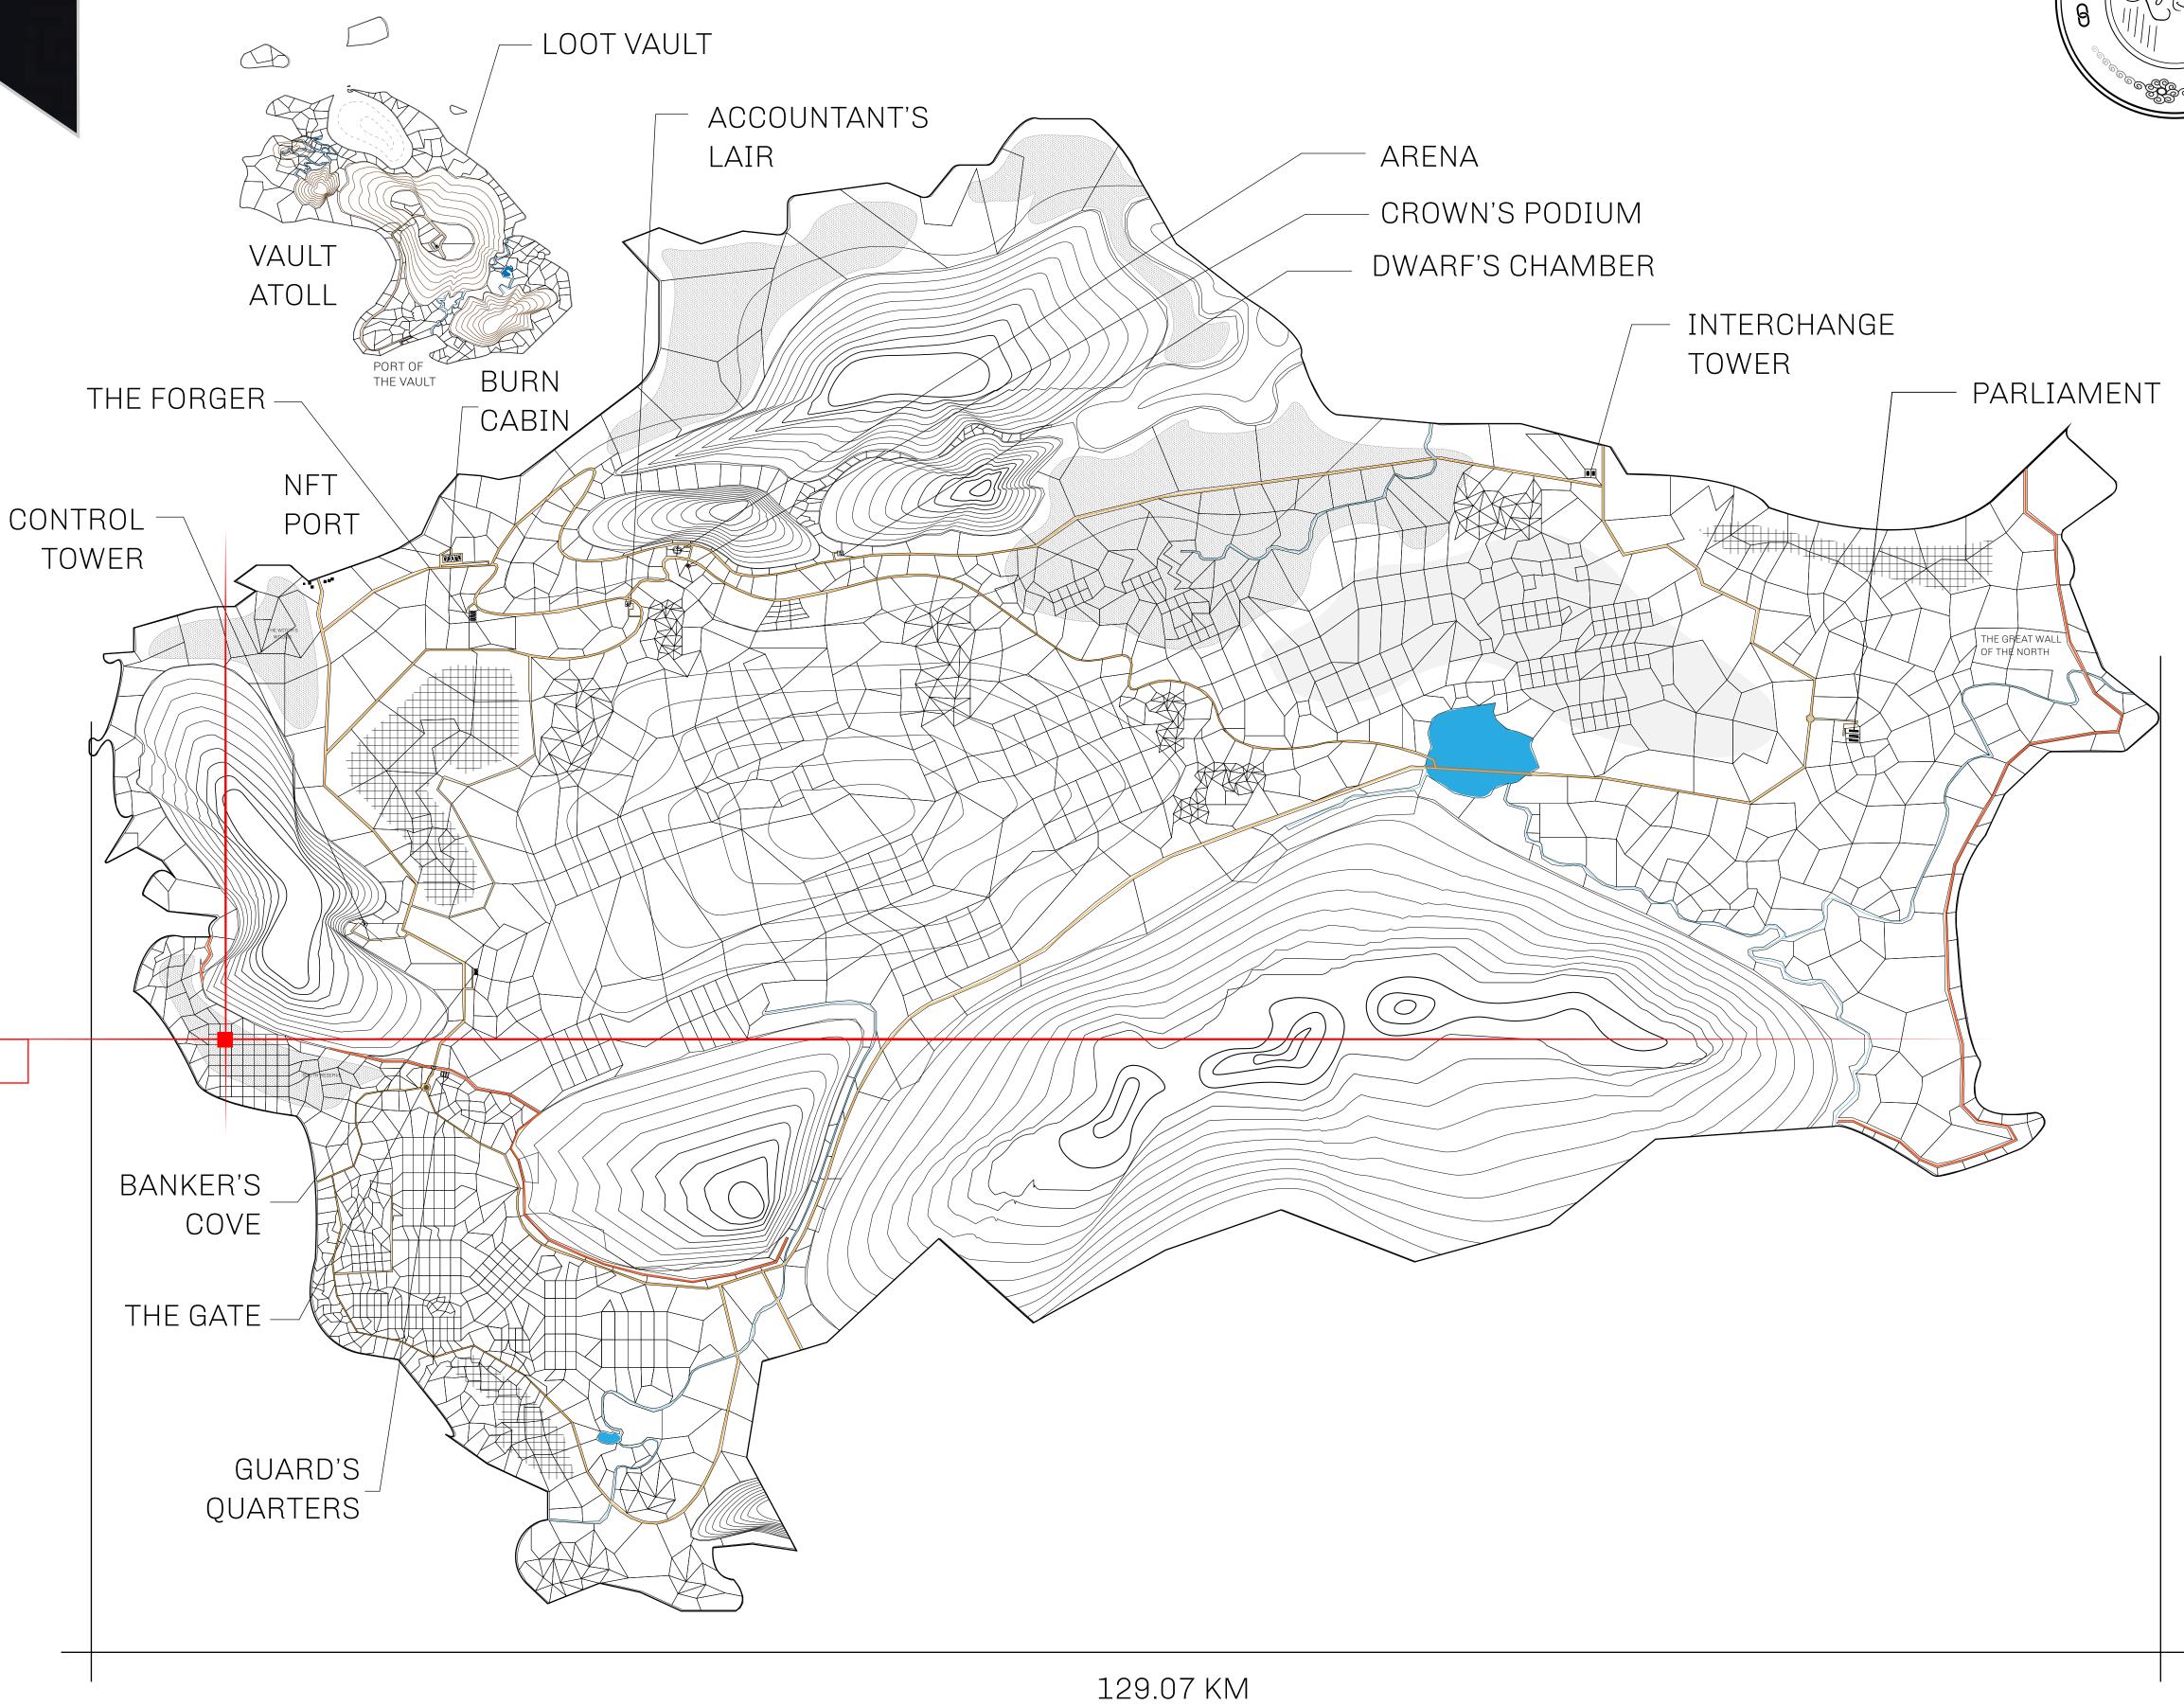

## HER MAJESTY'S GATED WORLD

As an economic and ruling powerhouse, the Great Empire controls the issuance and trade of BUN, LTT, and USDC reward credits. Decisions by its sitting parliamentarians affect Loot NFT World. Following the last war, border controls are tight and only invitees can enter. Each Sunday, all eyes focus on the Arena and the Crown's Podium, where battle-bidding auctions rage. The battle pit is not for the fainthearted and strategy plays a crucial role in winning.

## GEOGRAPHY

COASTLINE 462.64 KM (287.47 MILES)

BORDERS OCEAN, ROYAUME DE SATOSHI, X BY SL & TERRITORIO LTT ST

HIGHEST POINT MOUNT ARES +8120 M

LOWEST POINT NFT PORT 0 M

PLOTS 2284 SCALE 1:50000

## H.M. LNFT Land Registry

L1329-221121

TITLE NUMBER

ADMINISTRATIVE AREA

THE GREAT EMPIRE

ISSUED **22 November 2021** 

SCALE 1/50000

OWNER ENTITLEMENT

Type W-GE: Share of 0.3% of all BUN sales based on number of NFT Stories minted (rewarded in Credits); Mint 4 NFT Stories

\_0T L1340

PL0TL1329

BOUNDARY: 2.71 KM

PL0T L1328

SOUTH O RESERVE