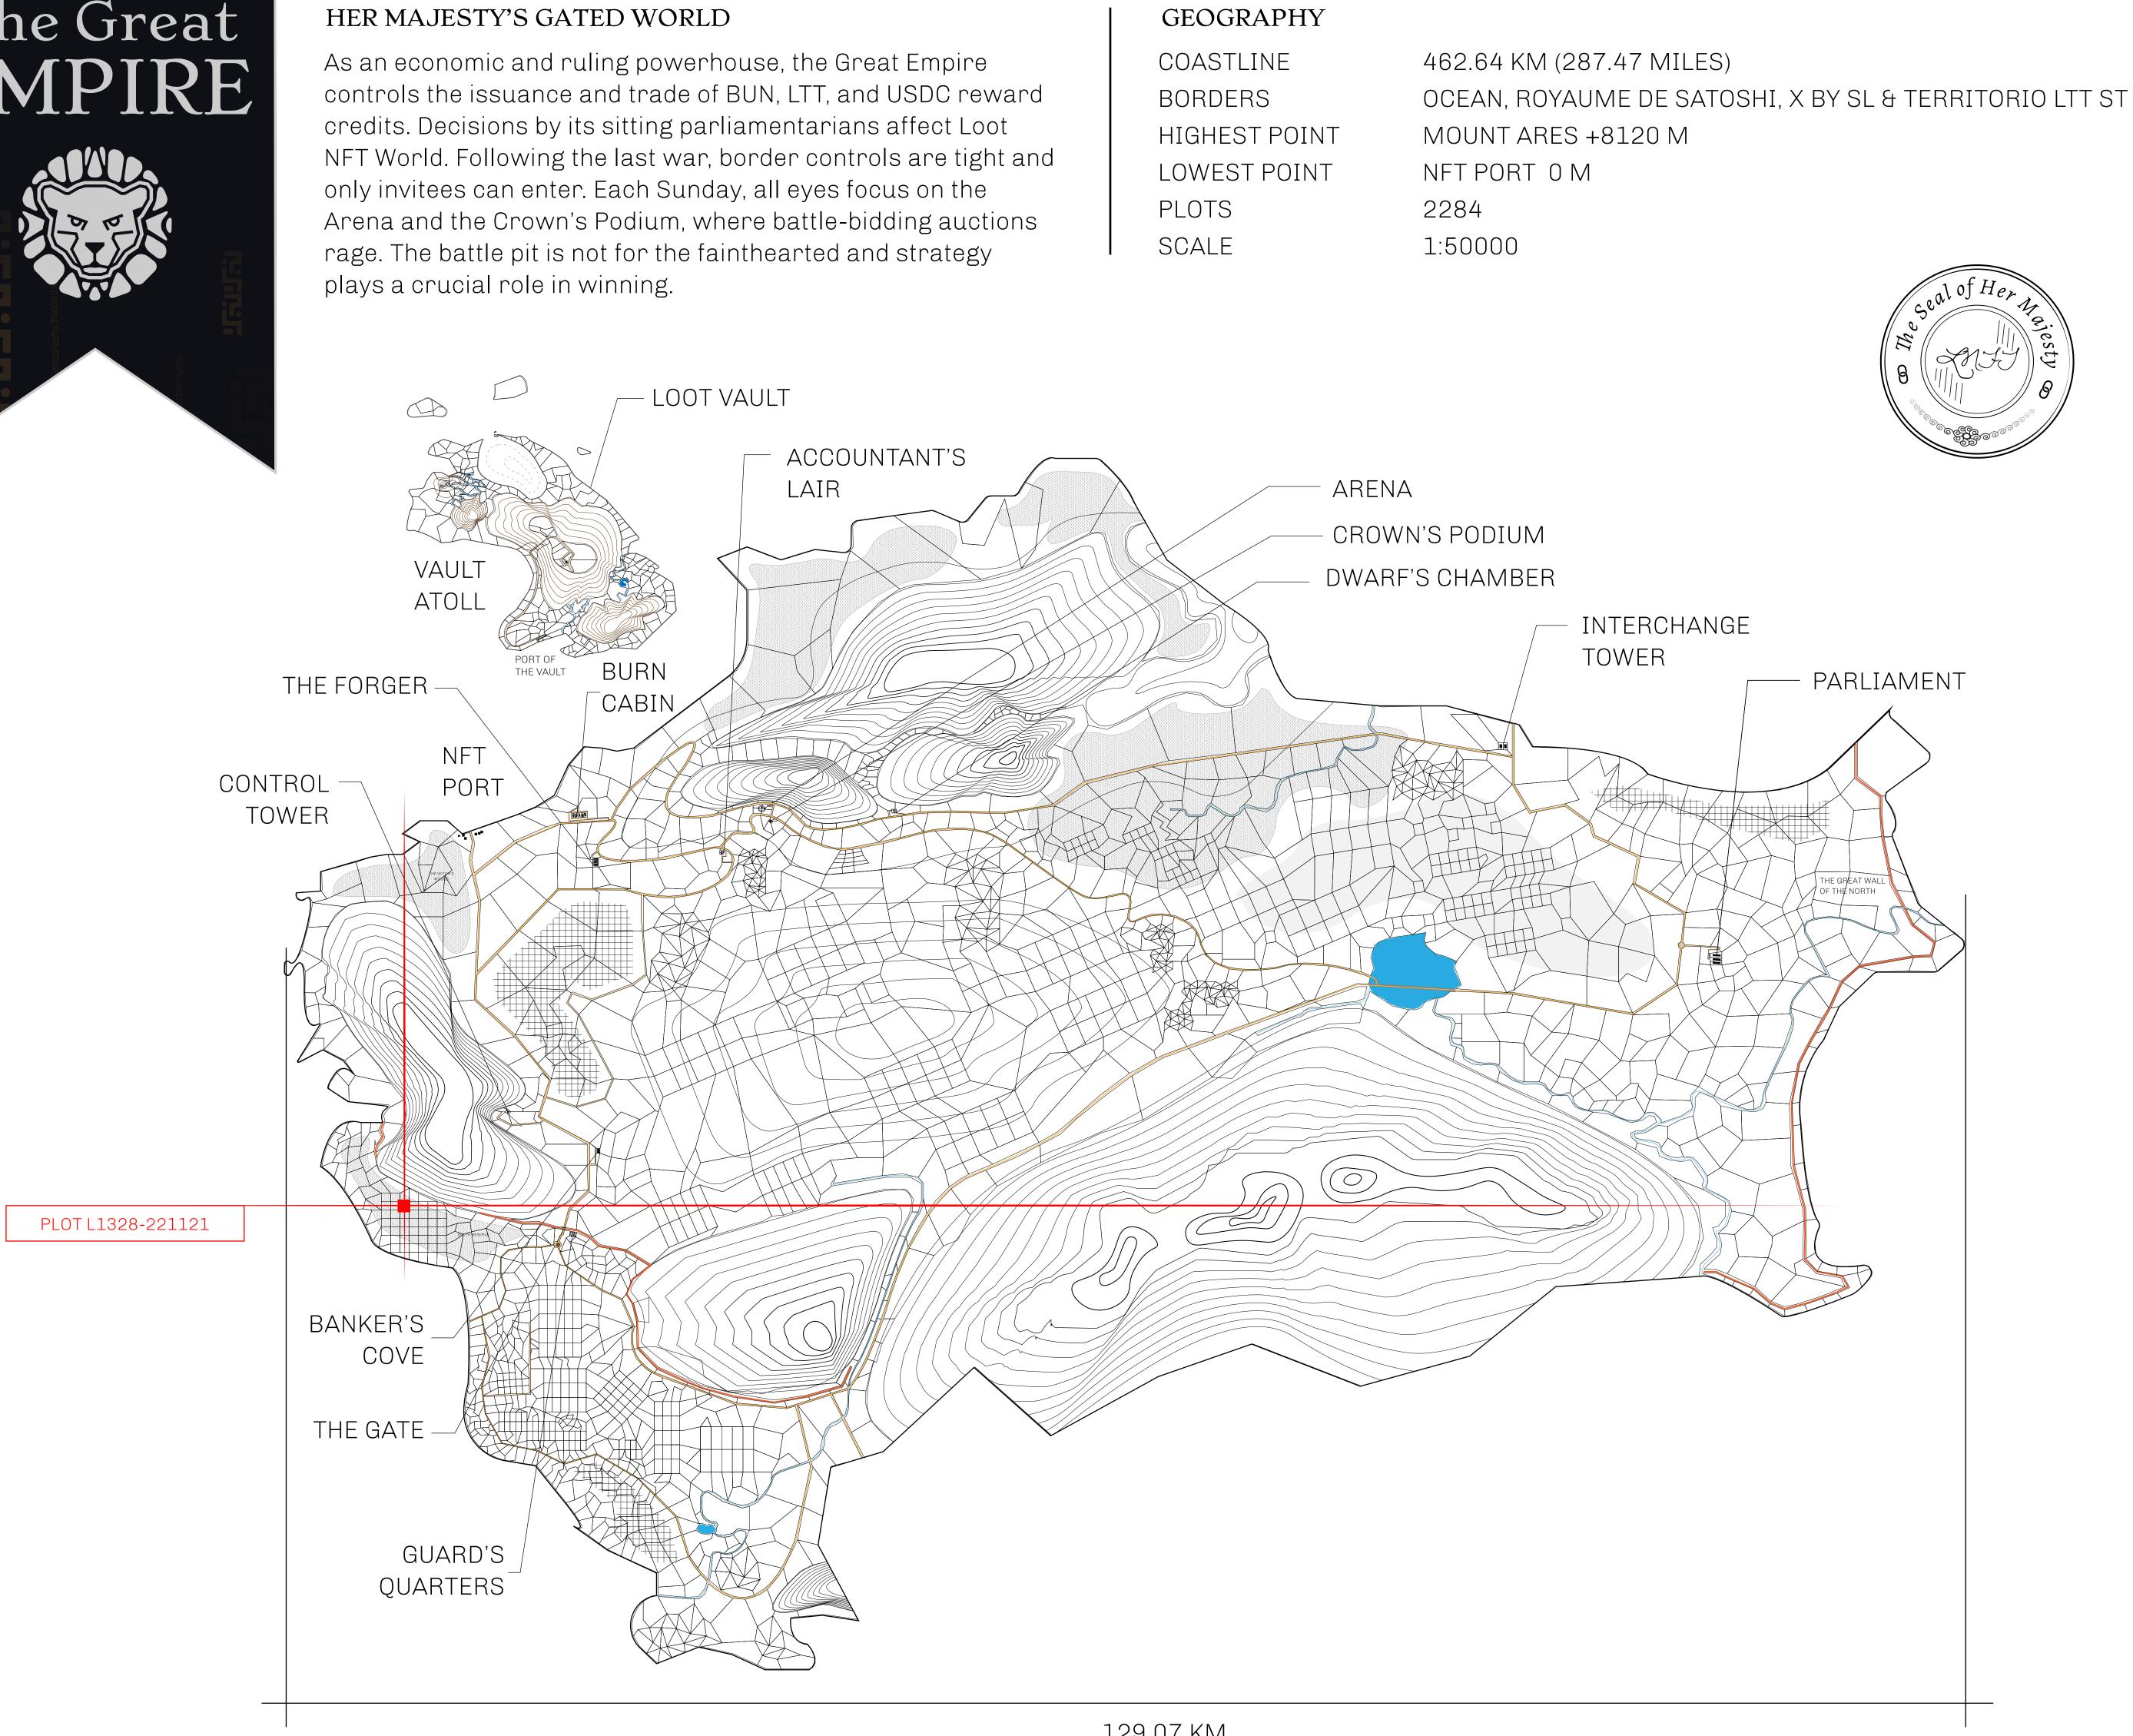

## H.M. LNFT Land Registry

ADMINISTRATIVE AREA

OWNER ENTITLEMENT

THE GREAT

Type W-GE: SI (rewarded in C

|                    | TITLE NUMBER<br>L1328-221121                           |            |             |         |
|--------------------|--------------------------------------------------------|------------|-------------|---------|
| <b>Y</b><br>EMPIRE |                                                        |            |             |         |
|                    | ISSUED 22 November 2021                                | Jo.J.      | SCALE       | 1/50000 |
|                    | o of all BUN sales based on number<br>at 4 NFT Stories | r of NFT S | Stories min | ted     |
|                    |                                                        |            |             |         |
|                    |                                                        |            |             |         |
|                    |                                                        |            |             |         |
|                    |                                                        |            | ()          |         |
|                    |                                                        |            |             |         |
|                    |                                                        |            | $\bigcirc$  |         |
|                    |                                                        |            |             |         |
|                    |                                                        |            | $\bigcirc$  |         |
|                    |                                                        |            |             |         |
| л О                | TL328                                                  | 2          | $\bigcirc$  |         |
|                    |                                                        | <b>,</b>   |             |         |
| SUUNL              | DARY: 2.71 KM                                          |            |             |         |
|                    |                                                        |            |             |         |
|                    |                                                        |            |             |         |
|                    |                                                        |            |             |         |
|                    |                                                        |            |             |         |
| (                  |                                                        |            |             |         |
|                    |                                                        |            | $\bigcirc$  |         |
|                    |                                                        |            |             |         |
|                    |                                                        |            | Ψ           |         |
|                    |                                                        |            |             |         |
|                    |                                                        |            |             |         |