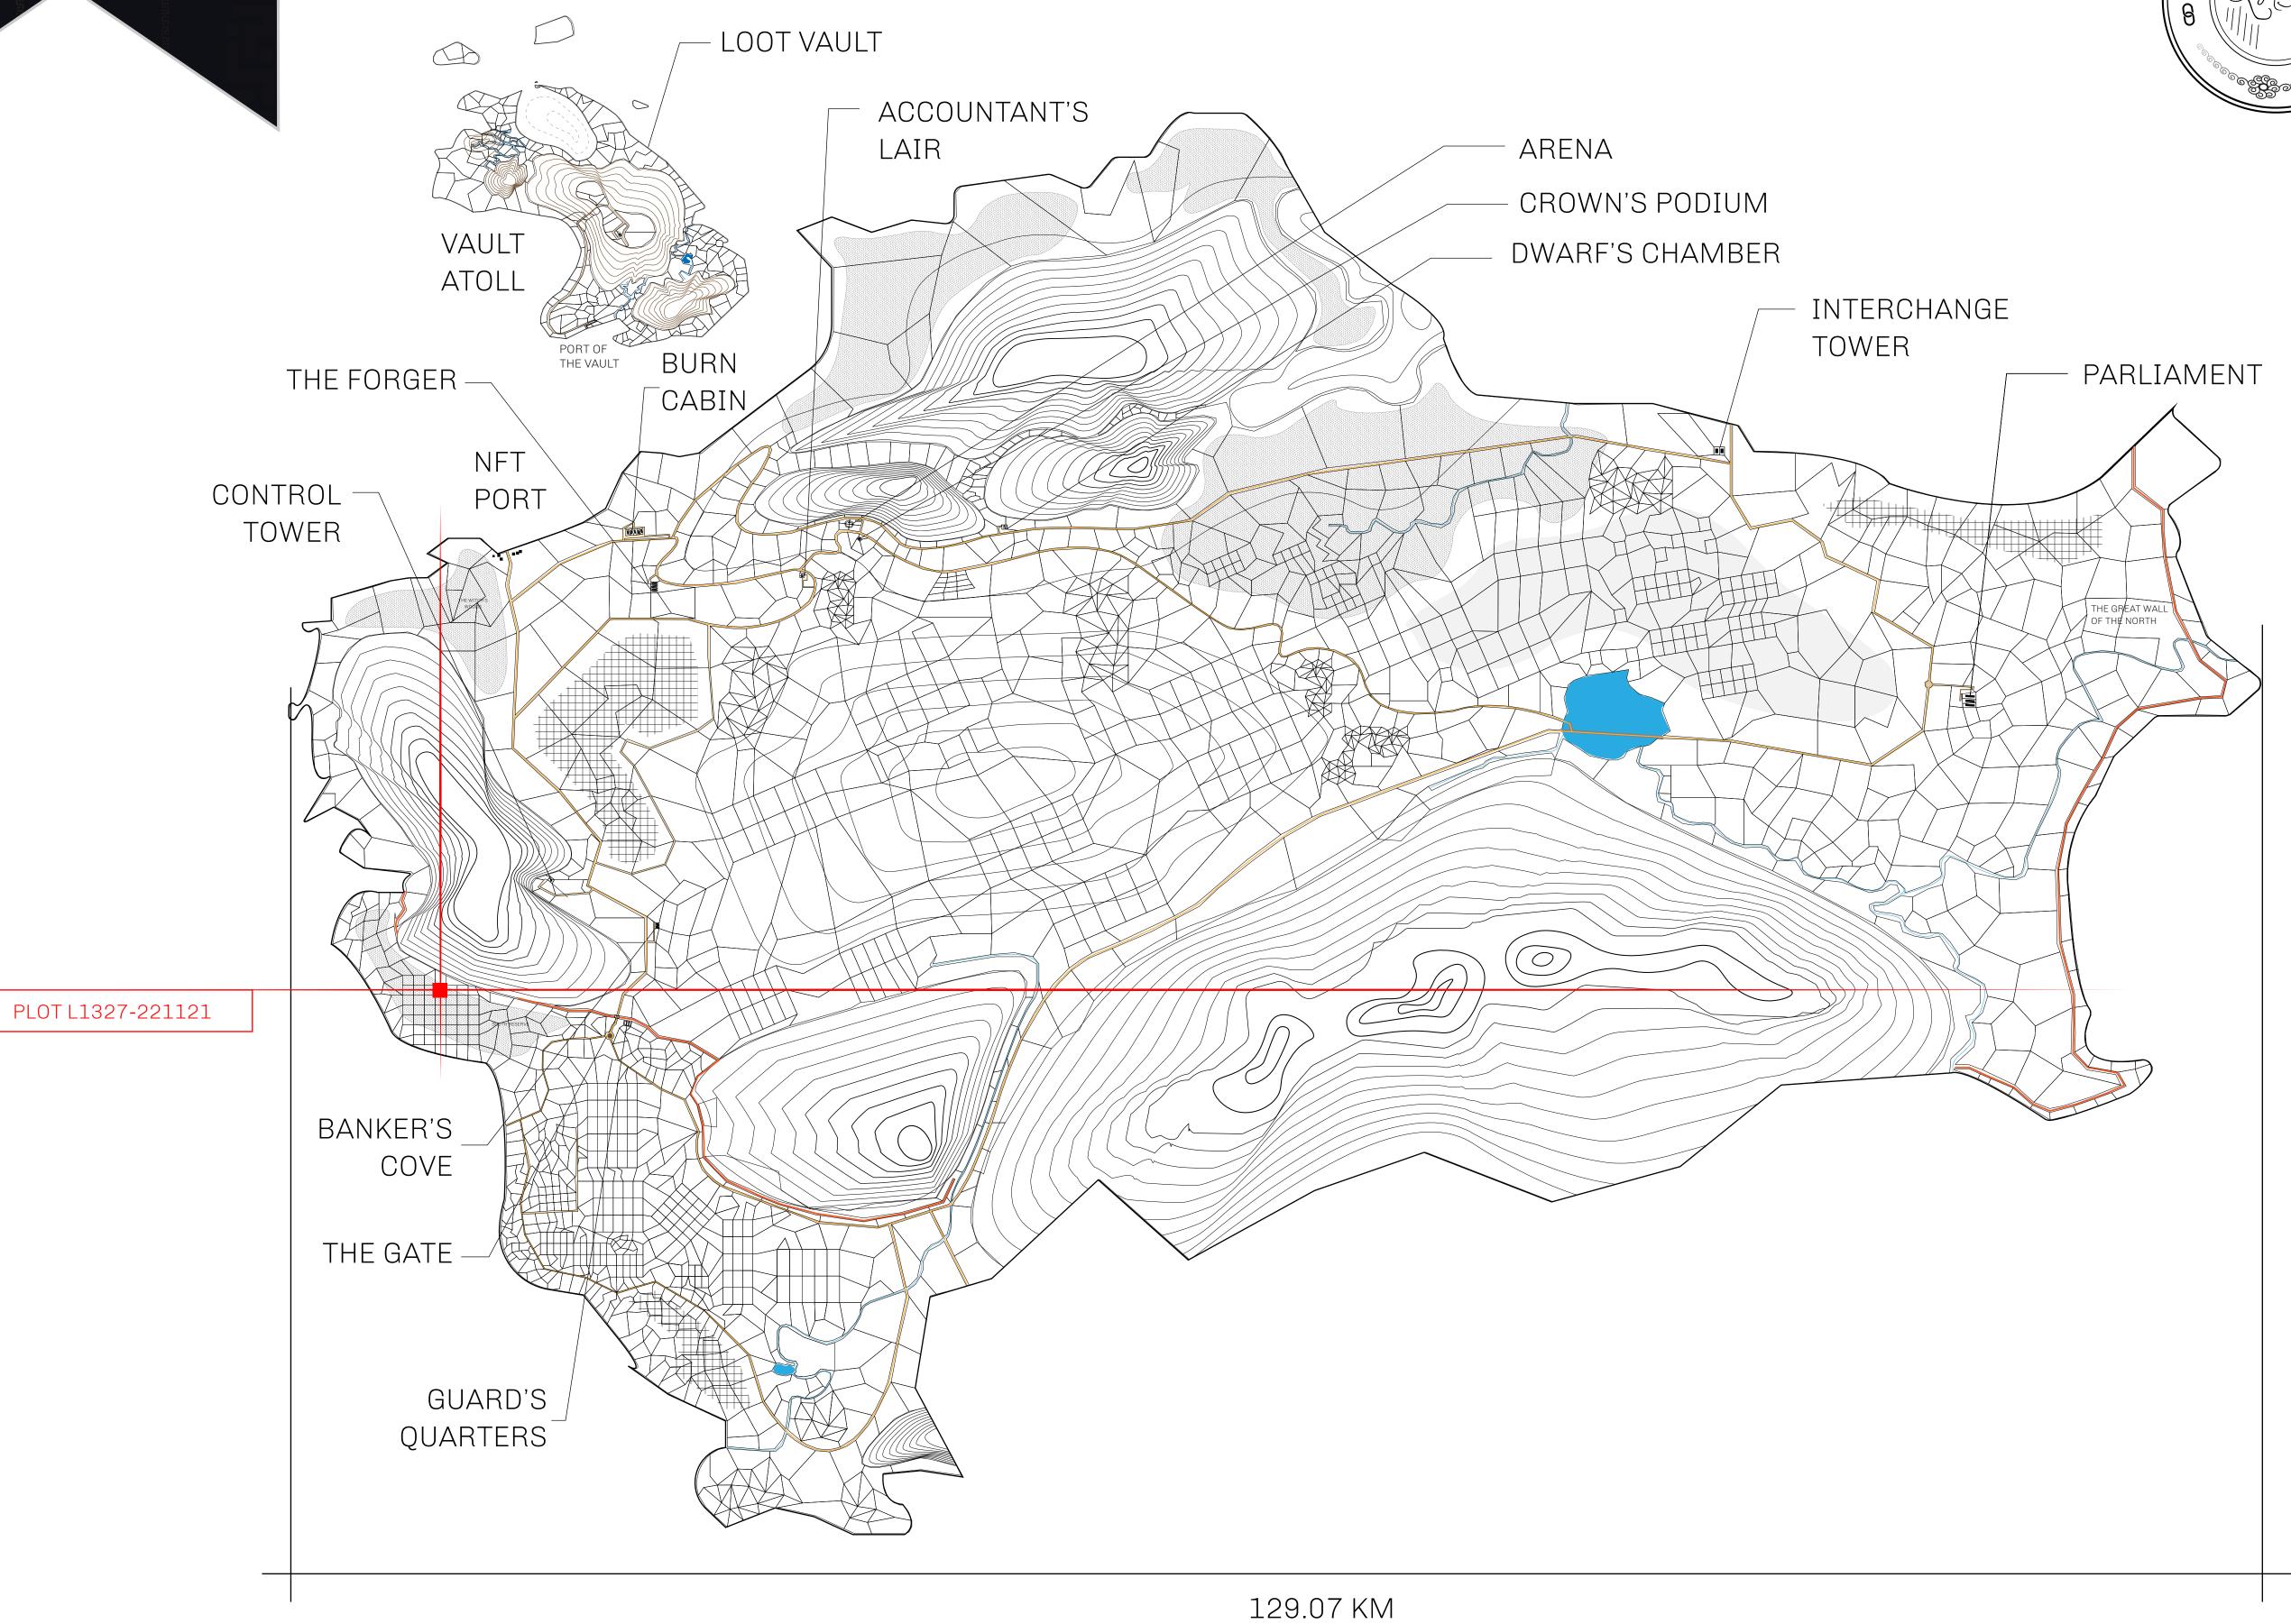

## GEOGRAPHY

COASTLINE 462.64 KM (287.47 MILES)

BORDERS OCEAN, ROYAUME DE SATOSHI, X BY SL & TERRITORIO LTT ST

HIGHEST POINT MOUNT ARES +8120 M

LOWEST POINT NFT PORT 0 M

PLOTS 2284 SCALE 1:50000

## H.M. LNFT Land Registry

TITLE NUMBER

L1327-221121

ADMINISTRATIVE AREA

THE GREAT EMPIRE

ISSUED 22 November 2021

SCALE 1/50000

OWNER ENTITLEMENT

Type W-GE: Share of 0.3% of all BUN sales based on number of NFT Stories minted (rewarded in Credits); Mint 4 NFT Stories

1328

Pb0T L1327

BOUNDARY: 2.71 KM

PL0TL1326

SOUTH