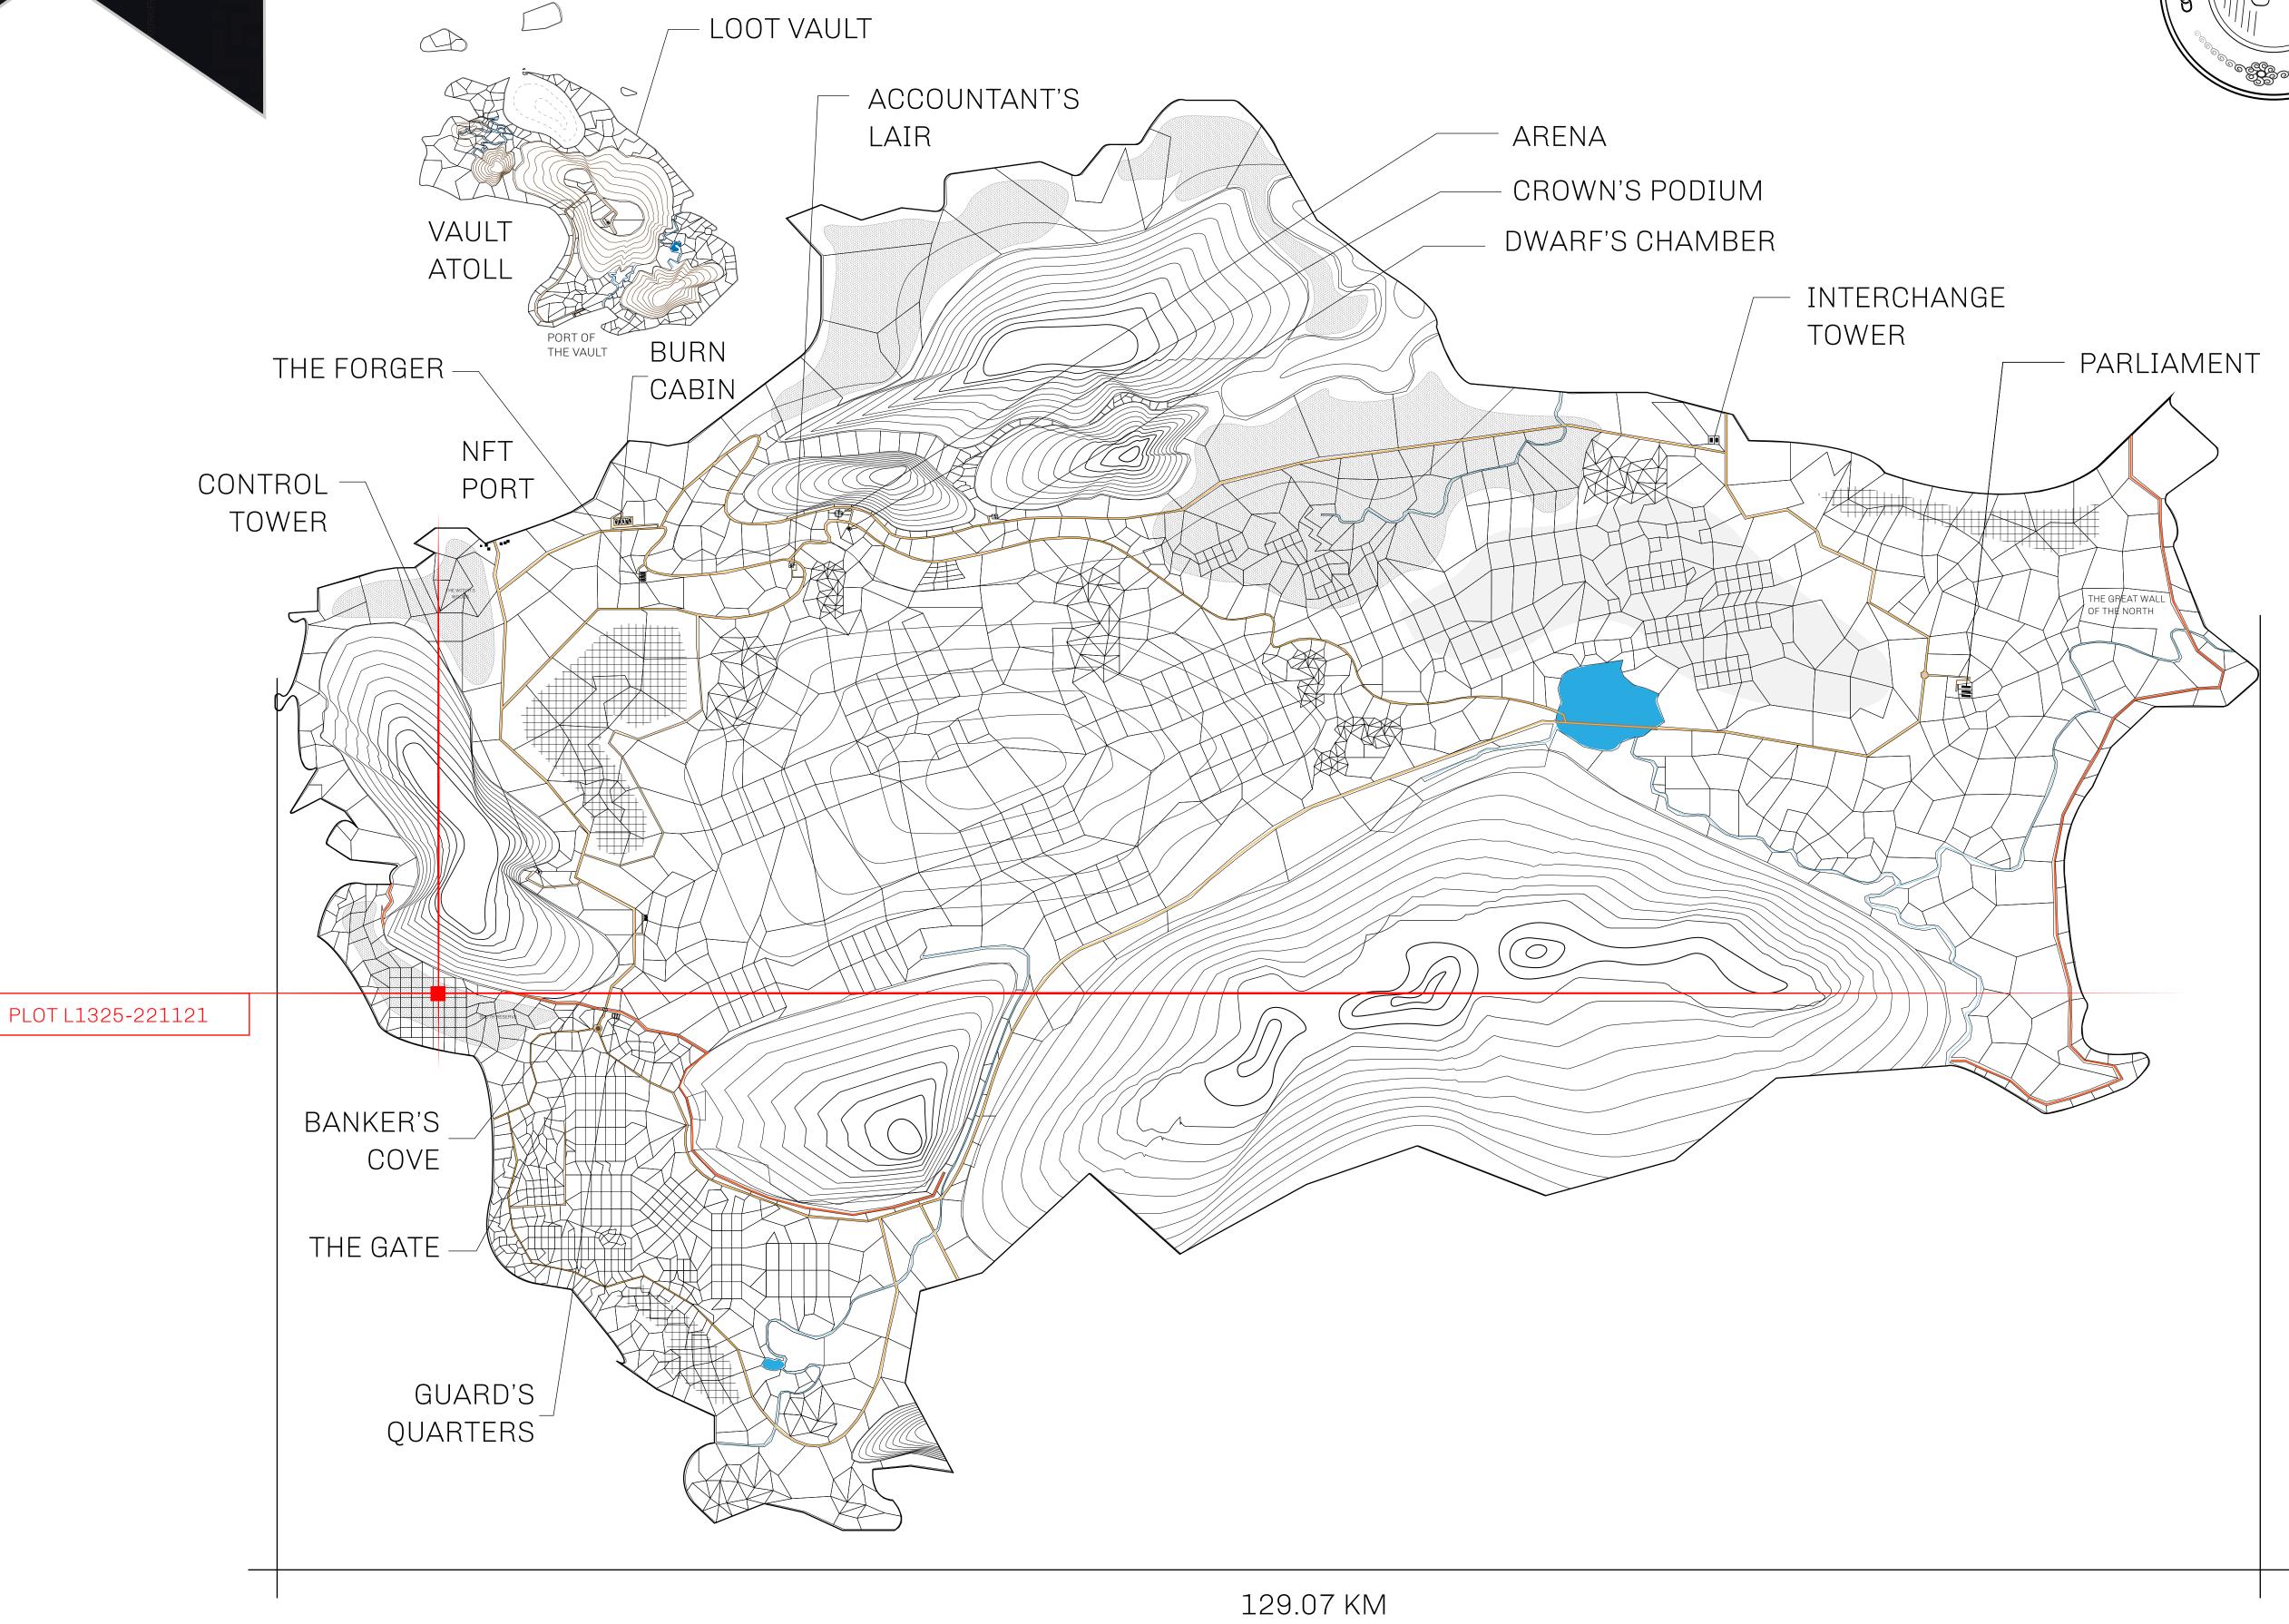

## GEOGRAPHY

COASTLINE 462.64 KM (287.47 MILES)

BORDERS OCEAN, ROYAUME DE SATOSHI, X BY SL & TERRITORIO LTT ST

HIGHEST POINT MOUNT ARES +8120 M

LOWEST POINT NFT PORT 0 M

PLOTS 2284 SCALE 1:50000

## H.M. LNFT Land Registry

TITLE NUMBER

L1325-221121

ADMINISTRATIVE AREA

THE GREAT EMPIRE

**22 November 2021** ISSUED

SCALE 1/50000

OWNER ENTITLEMENT

Type W-GE: Share of 0.3% of all BUN sales based on number of NFT Stories minted (rewarded in Credits); Mint 4 NFT Stories

PL01 L1325 JT L324 BOUNDARY: 2.71 KM RESERVE