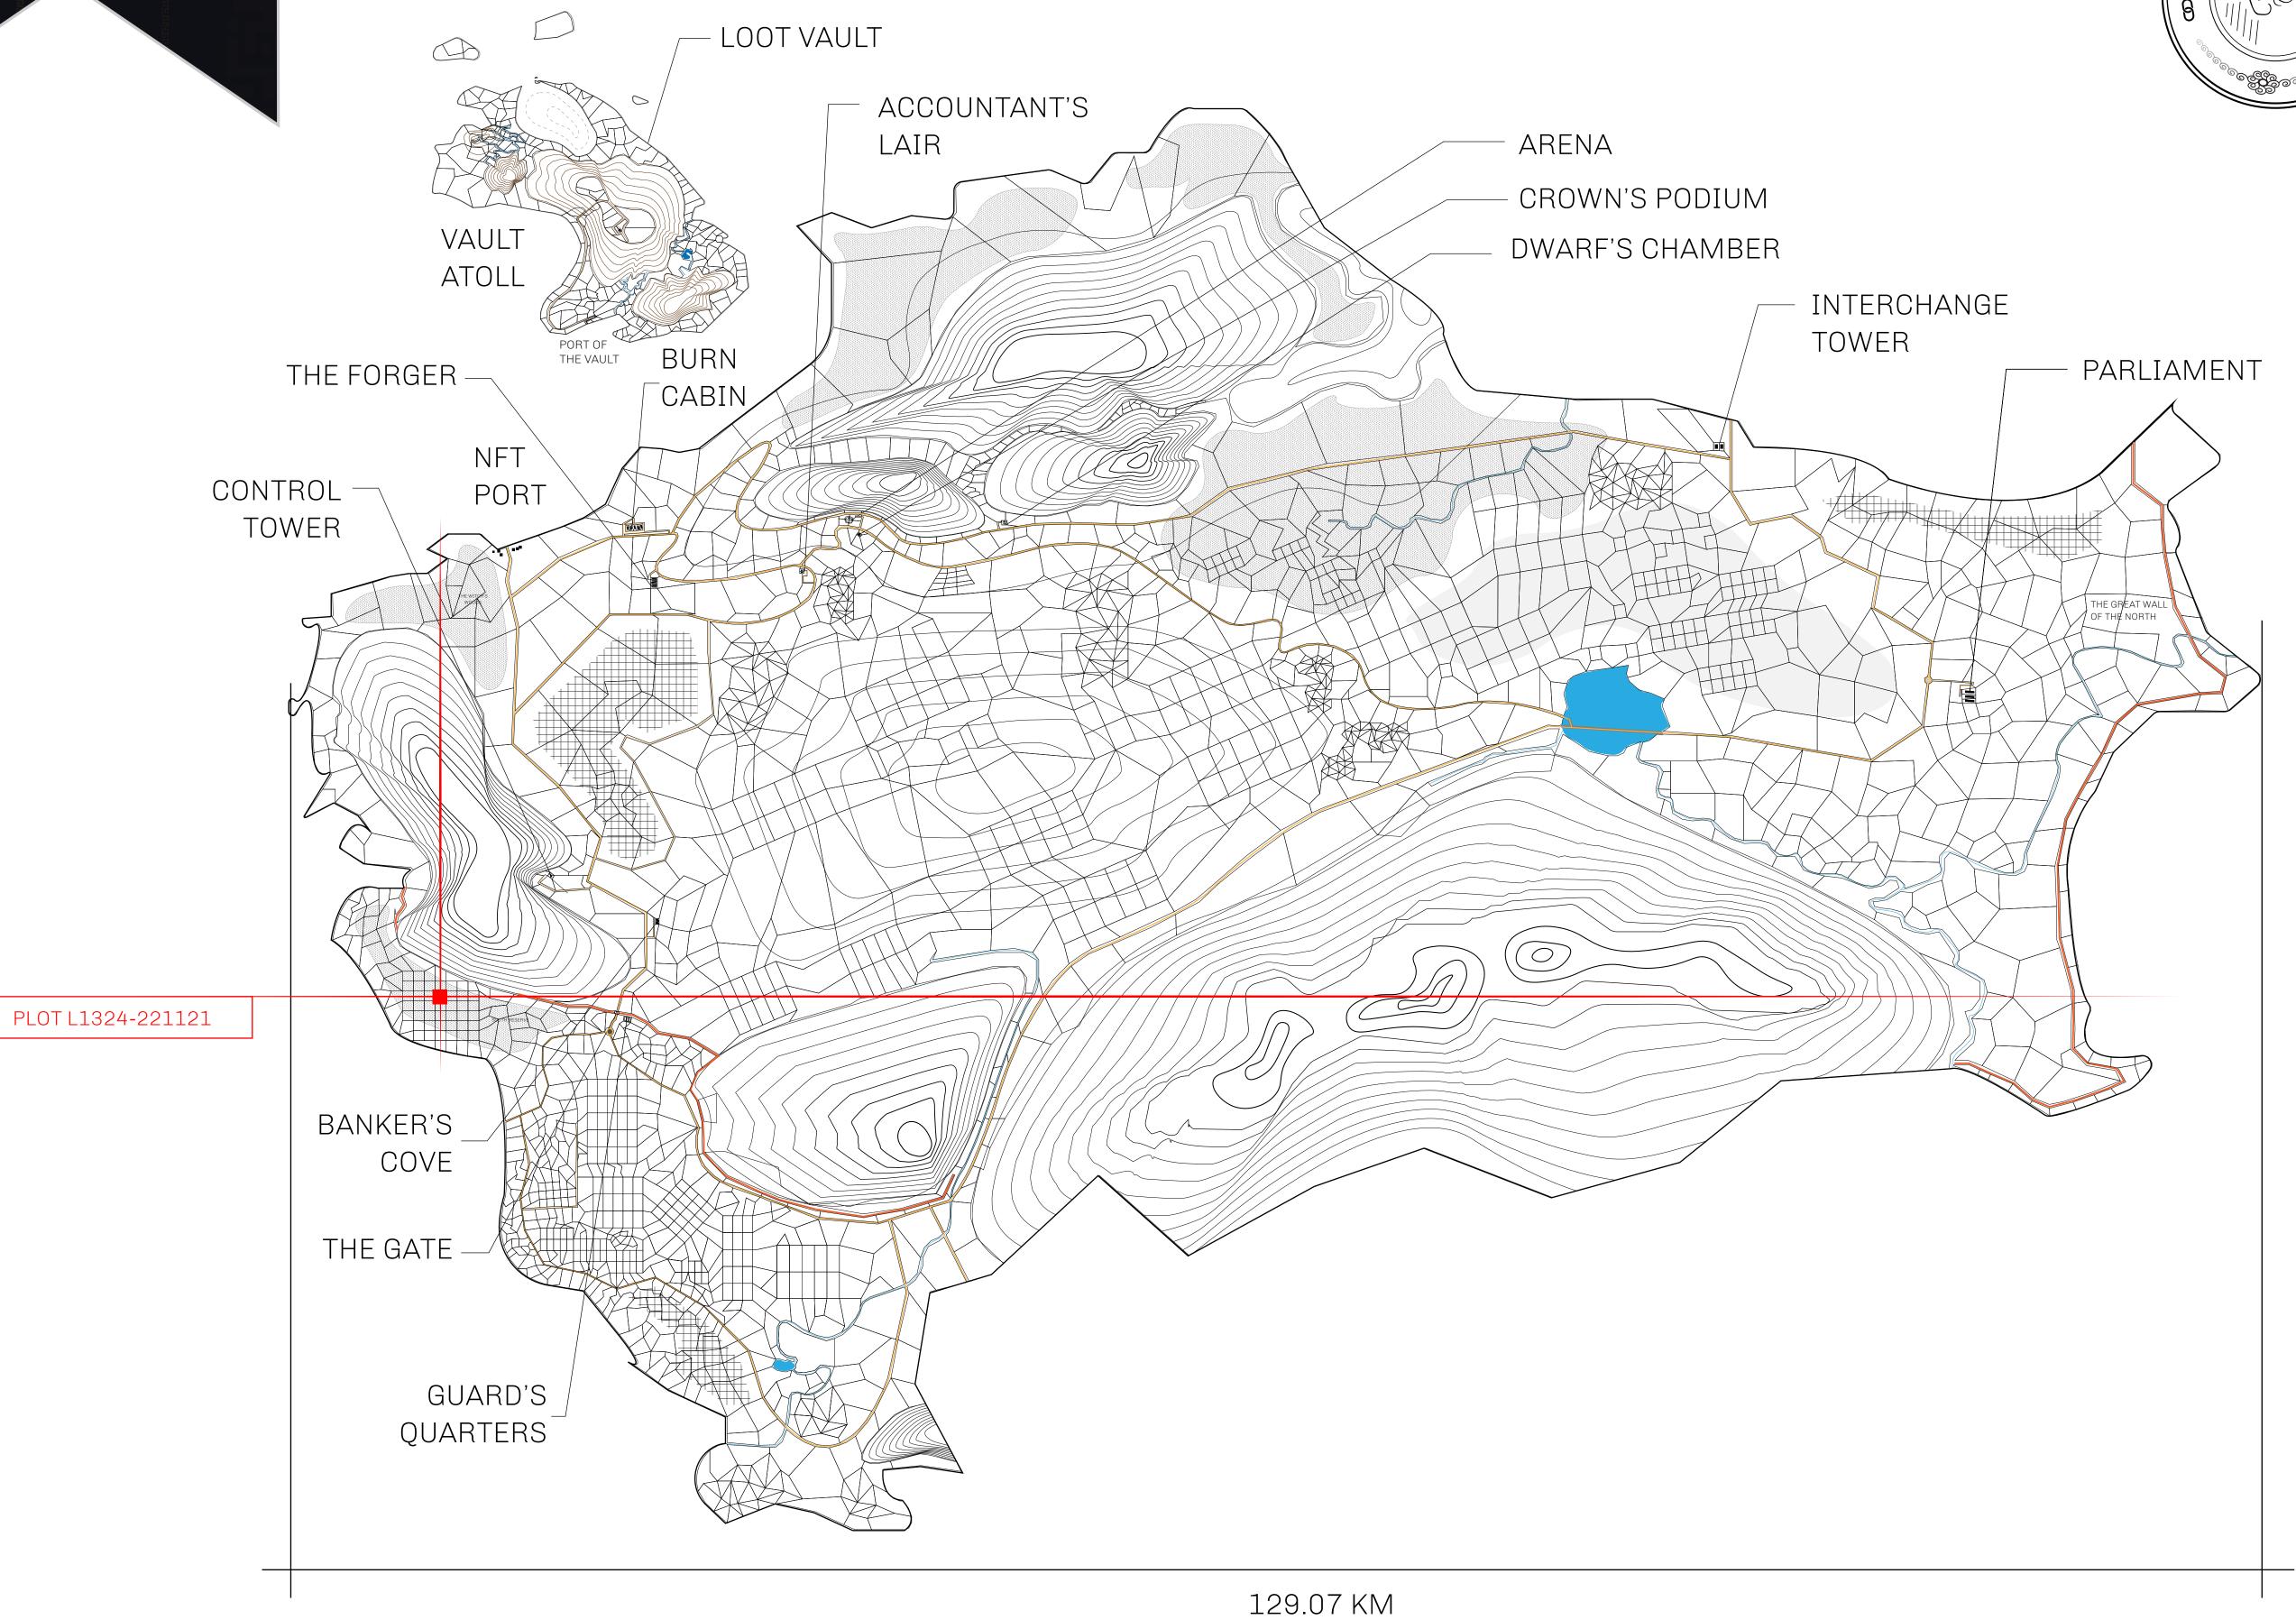

## GEOGRAPHY

COASTLINE 462.64 KM (287.47 MILES)

BORDERS OCEAN, ROYAUME DE SATOSHI, X BY SL & TERRITORIO LTT ST

HIGHEST POINT MOUNT ARES +8120 M

LOWEST POINT NFT PORT 0 M

PLOTS 2284 SCALE 1:50000

## H.M. LNFT Land Registry

L1324-221121

TITLE NUMBER

ADMINISTRATIVE AREA

THE GREAT EMPIRE

ISSUED 22 November 2021

SCALE 1/50000

OWNER ENTITLEMENT

Type W-GE: Share of 0.3% of all BUN sales based on number of NFT Stories minted (rewarded in Credits); Mint 4 NFT Stories

DT L1323

PLOT L1324

BOUNDARY: 2.71 KM

SOUTH

RESERVE