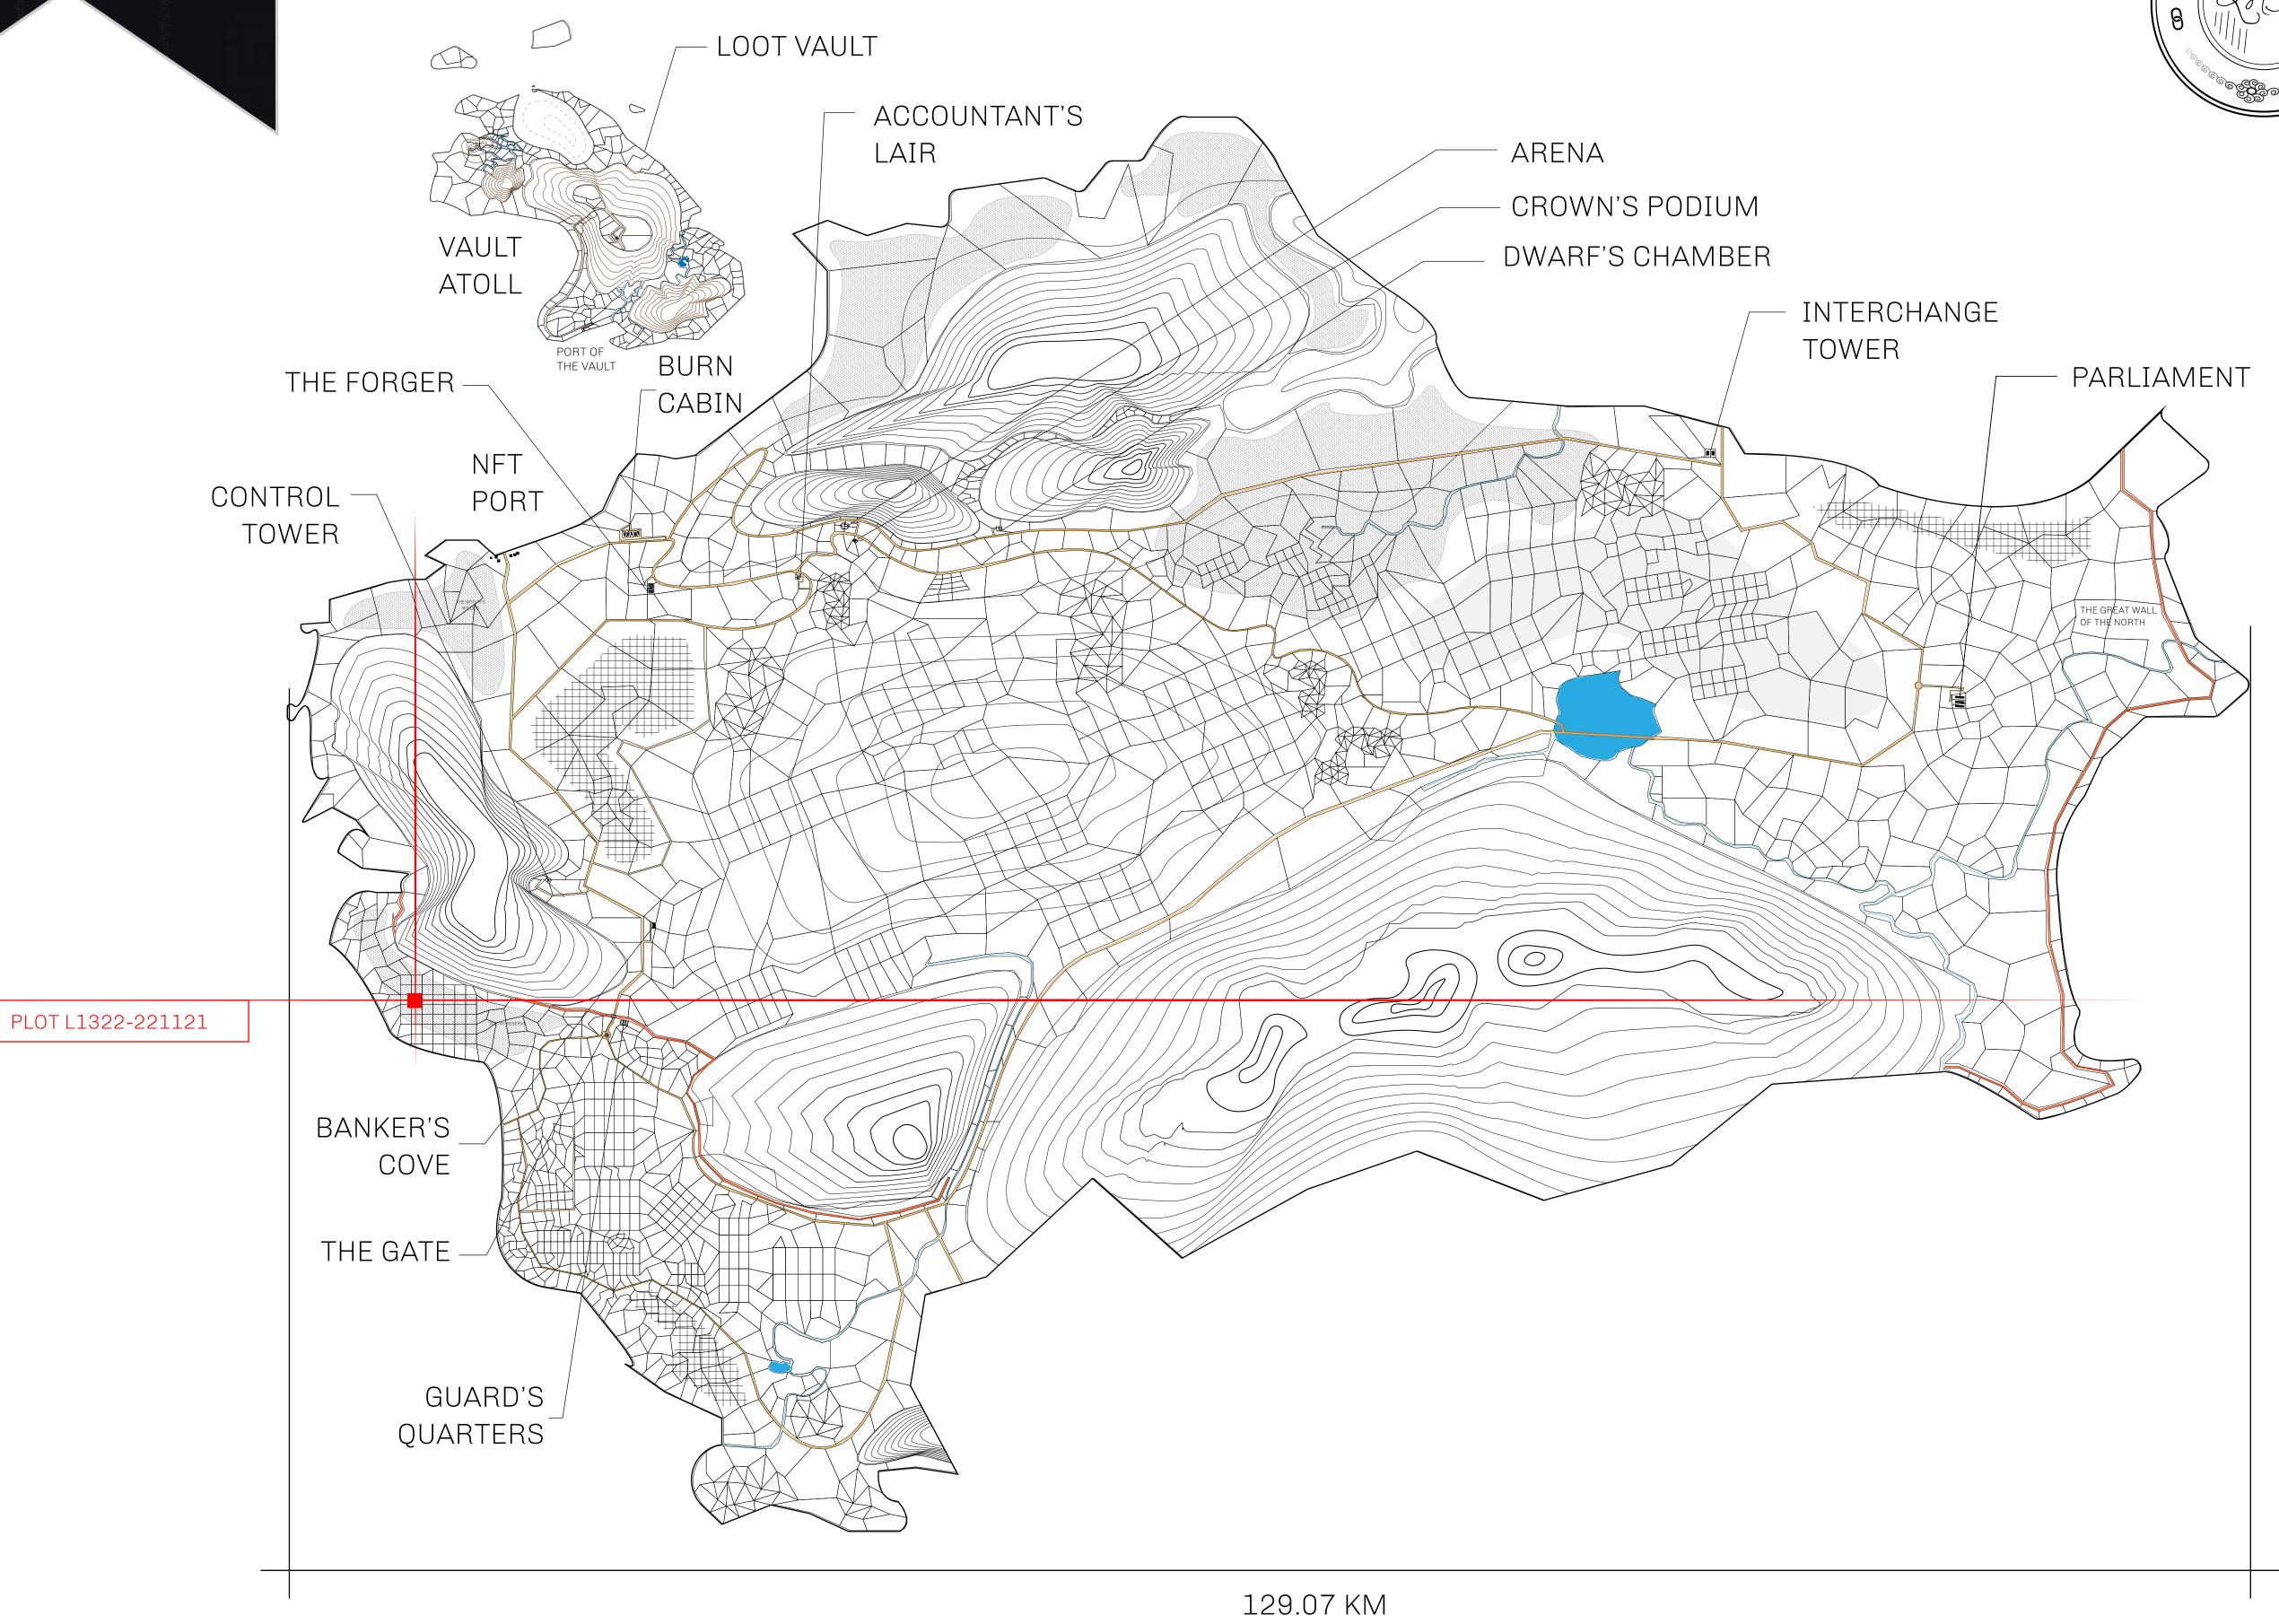

## HER MAJESTY'S GATED WORLD

As an economic and ruling powerhouse, the Great Empire controls the issuance and trade of BUN, LTT, and USDC reward credits. Decisions by its sitting parliamentarians affect Loot NFT World. Following the last war, border controls are tight and only invitees can enter. Each Sunday, all eyes focus on the Arena and the Crown's Podium, where battle-bidding auctions rage. The battle pit is not for the fainthearted and strategy plays a crucial role in winning.

## GEOGRAPHY

COASTLINE 462.64 KM (287.47 MILES)

BORDERS OCEAN, ROYAUME DE SATOSHI, X BY SL & TERRITORIO LTT ST

HIGHEST POINT MOUNT ARES +8120 M

LOWEST POINT NFT PORT 0 M

PLOTS 2284 SCALE 1:50000

## H.M. LNFT Land Registry

TITLE NUMBER

L1322-221121

ADMINISTRATIVE AREA

THE GREAT EMPIRE

ISSUED 22 November 2021

SCALE 1/50000

OWNER ENTITLEMENT

Type W-GE: Share of 0.3% of all BUN sales based on number of NFT Stories minted (rewarded in Credits); Mint 4 NFT Stories

RESPECTING

NOILVNILES

RESPECTING

PL0T L1322 PLOT L1 BOUNDARY: 2.71 KM SOUTH RESERVE