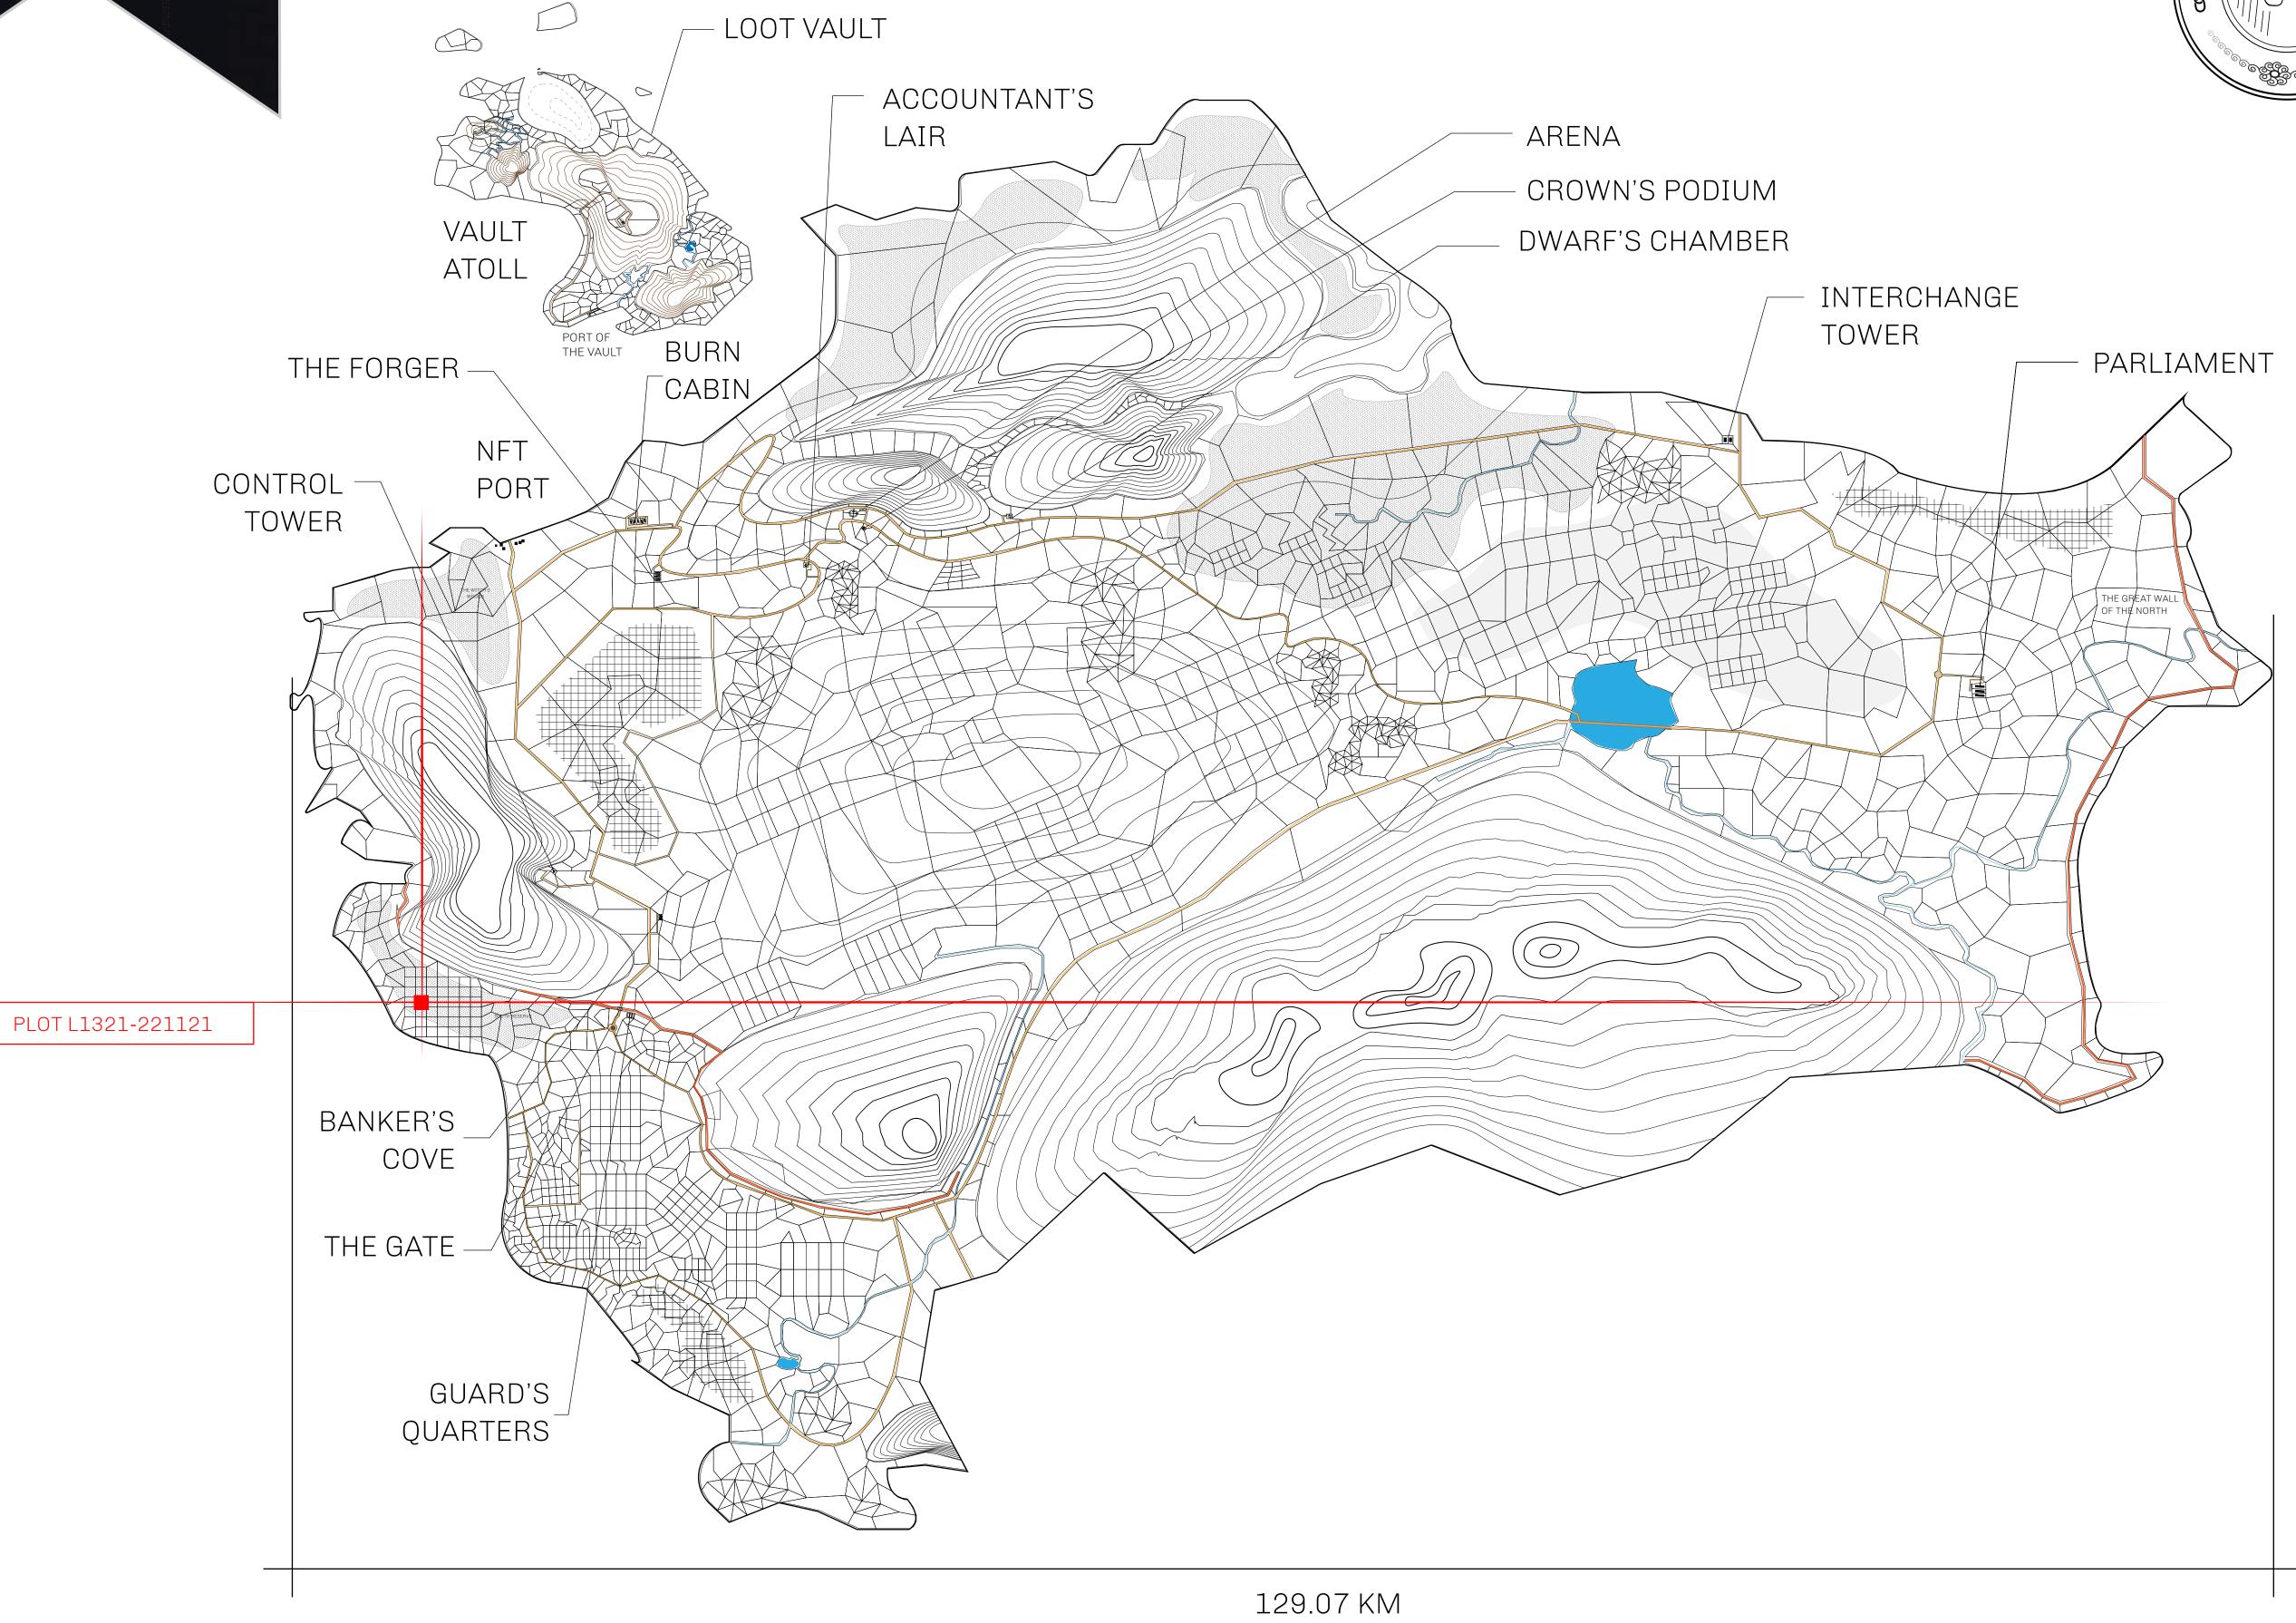

## GEOGRAPHY

COASTLINE 462.64 KM (287.47 MILES)

BORDERS OCEAN, ROYAUME DE SATOSHI, X BY SL & TERRITORIO LTT ST

HIGHEST POINT MOUNT ARES +8120 M

LOWEST POINT NFT PORT 0 M

PLOTS 2284 SCALE 1:50000

## H.M. LNFT Land Registry

L1321-221121

TITLE NUMBER

ADMINISTRATIVE AREA

THE GREAT EMPIRE

ISSUED 22 November 2021

SCALE **1/50000** 

OWNER ENTITLEMENT

Type W-GE: Share of 0.3% of all BUN sales based on number of NFT Stories minted (rewarded in Credits); Mint 4 NFT Stories

PLOT L1321 BOUNDARY: 2.71 KM SOUTH RESERVE