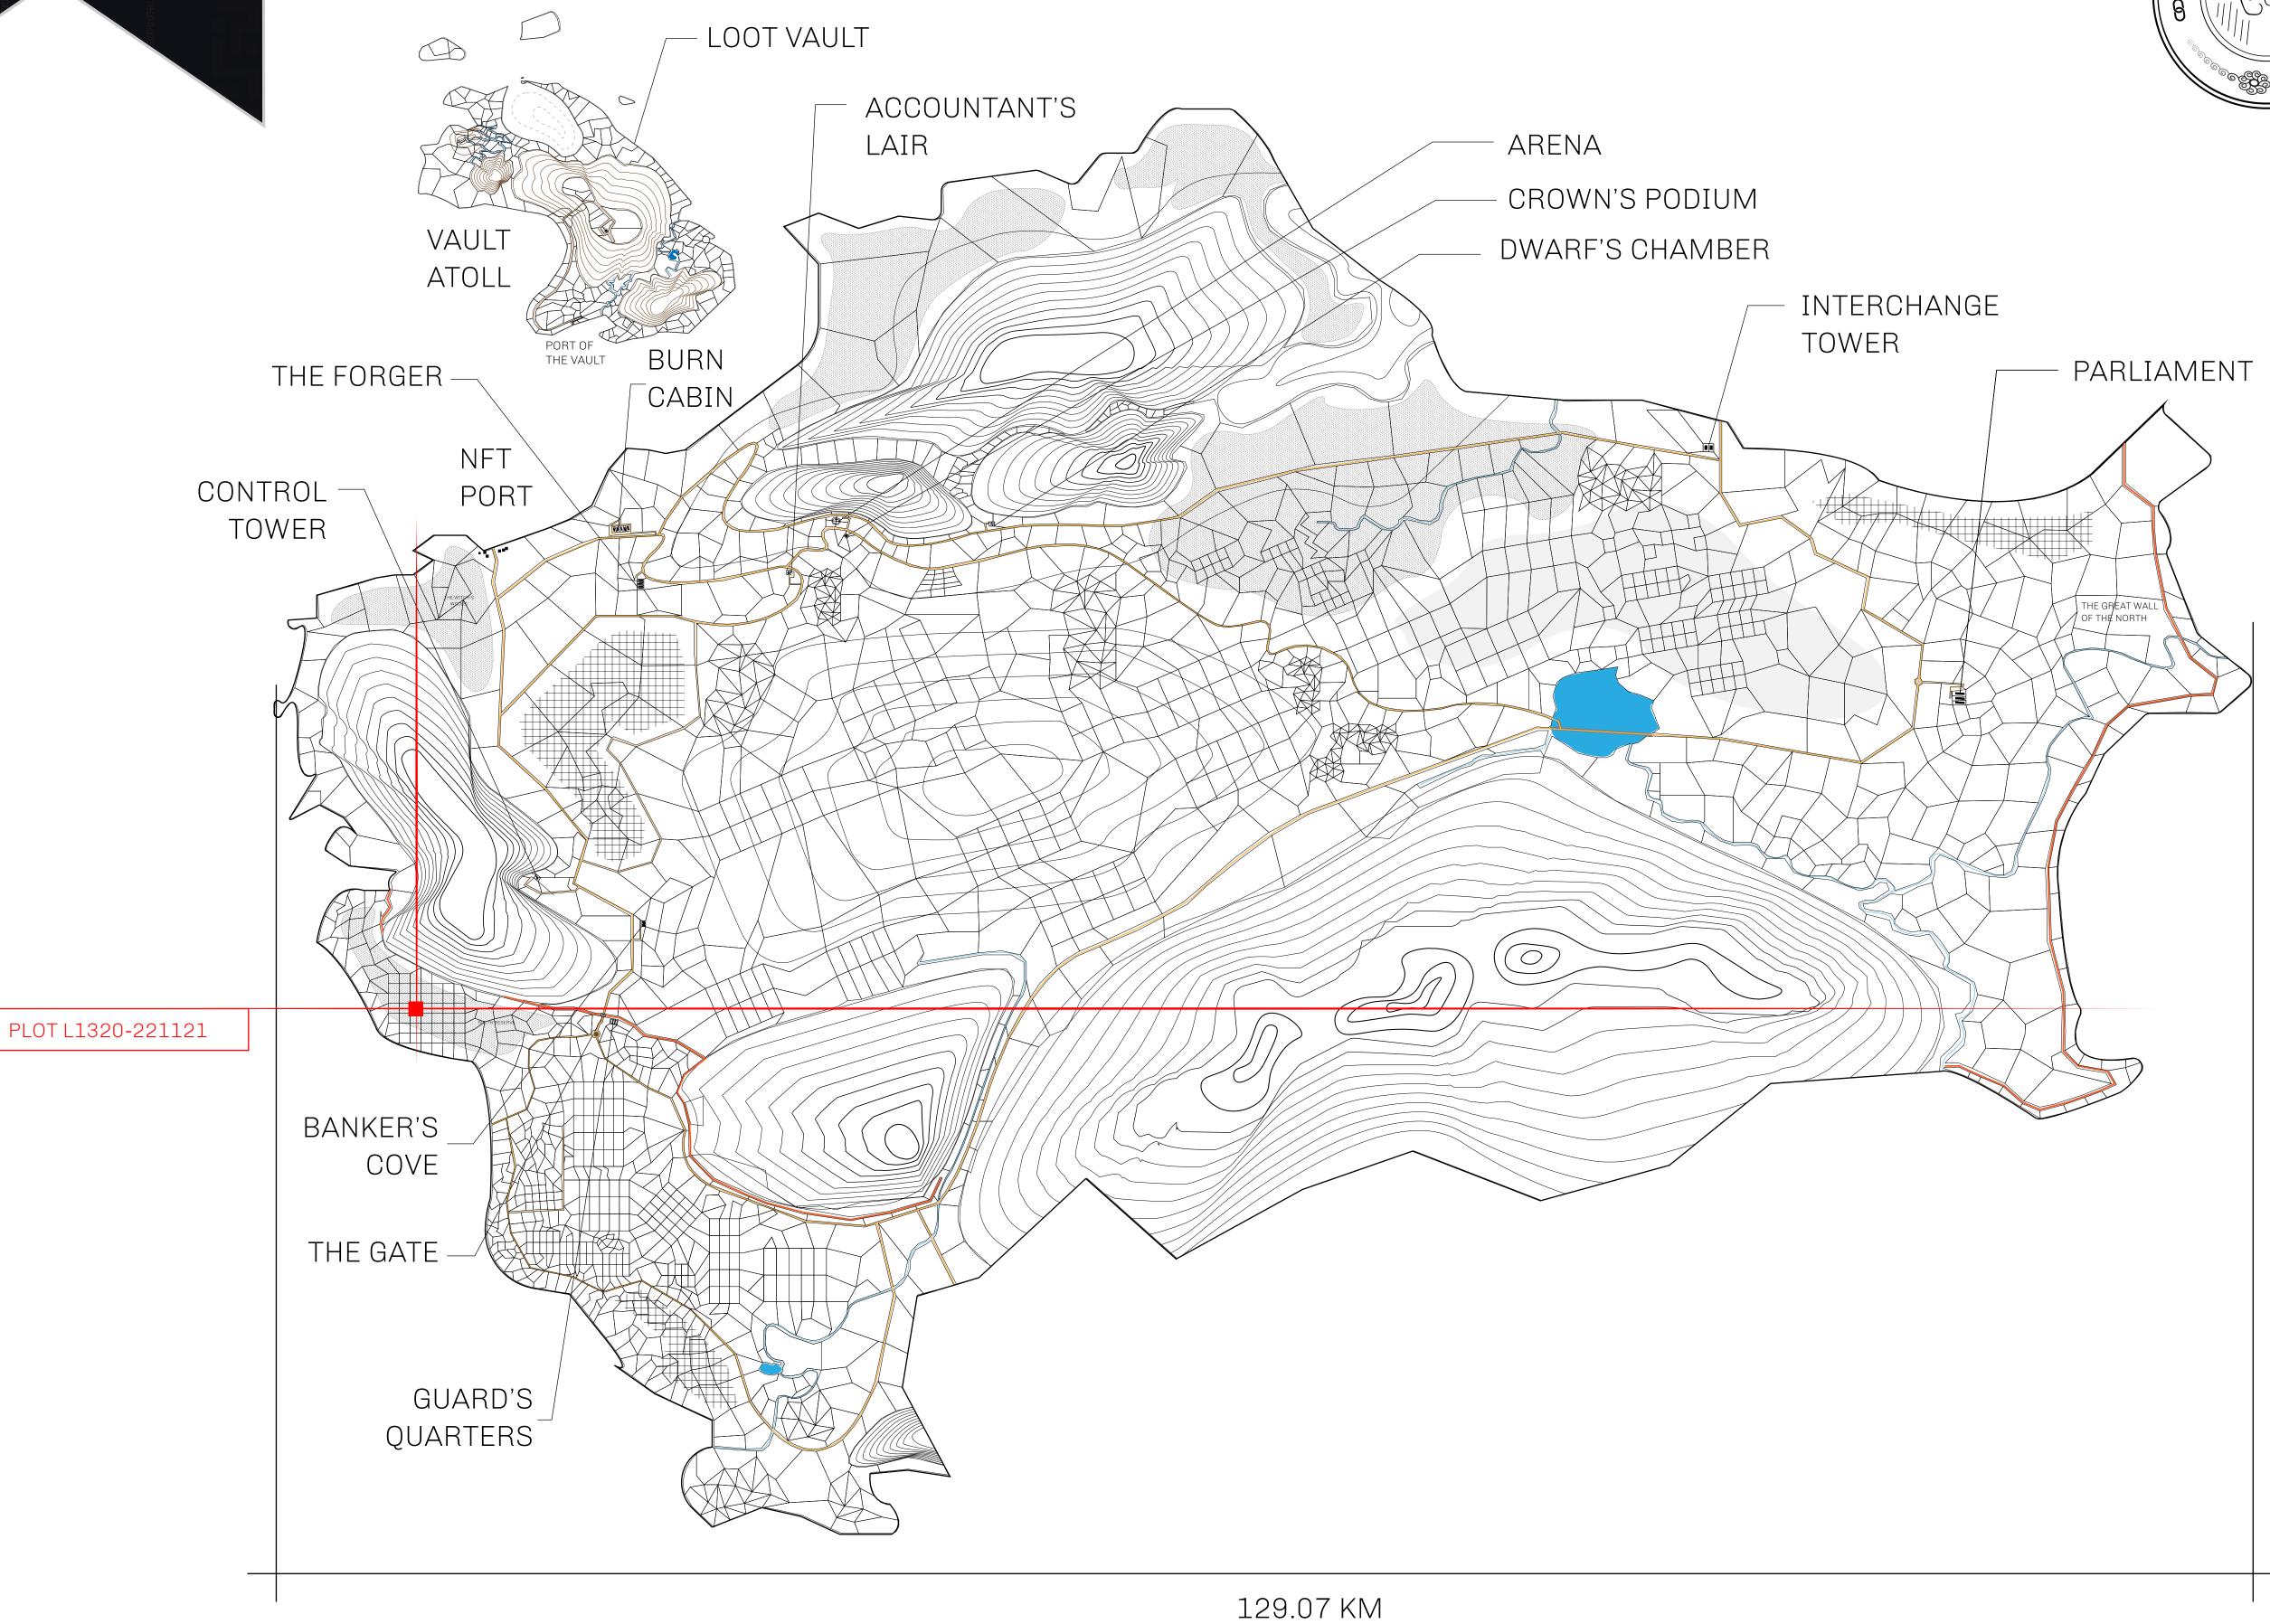

## GEOGRAPHY

COASTLINE 462.64 KM (287.47 MILES)

BORDERS OCEAN, ROYAUME DE SATOSHI, X BY SL & TERRITORIO LTT ST

HIGHEST POINT MOUNT ARES +8120 M

LOWEST POINT NFT PORT 0 M

PLOTS 2284 SCALE 1:50000

## H.M. LNFT Land Registry

TITLE NUMBER

L1320-221121

ADMINISTRATIVE AREA

THE GREAT EMPIRE

ISSUED 22 November 2021

SCALE 1/50000

OWNER ENTITLEMENT

Type W-GE: Share of 0.3% of all BUN sales based on number of NFT Stories minted (rewarded in Credits); Mint 4 NFT Stories

PL0T 101320 BOUNDARY: 2.71 KM SOUTH RESERVE