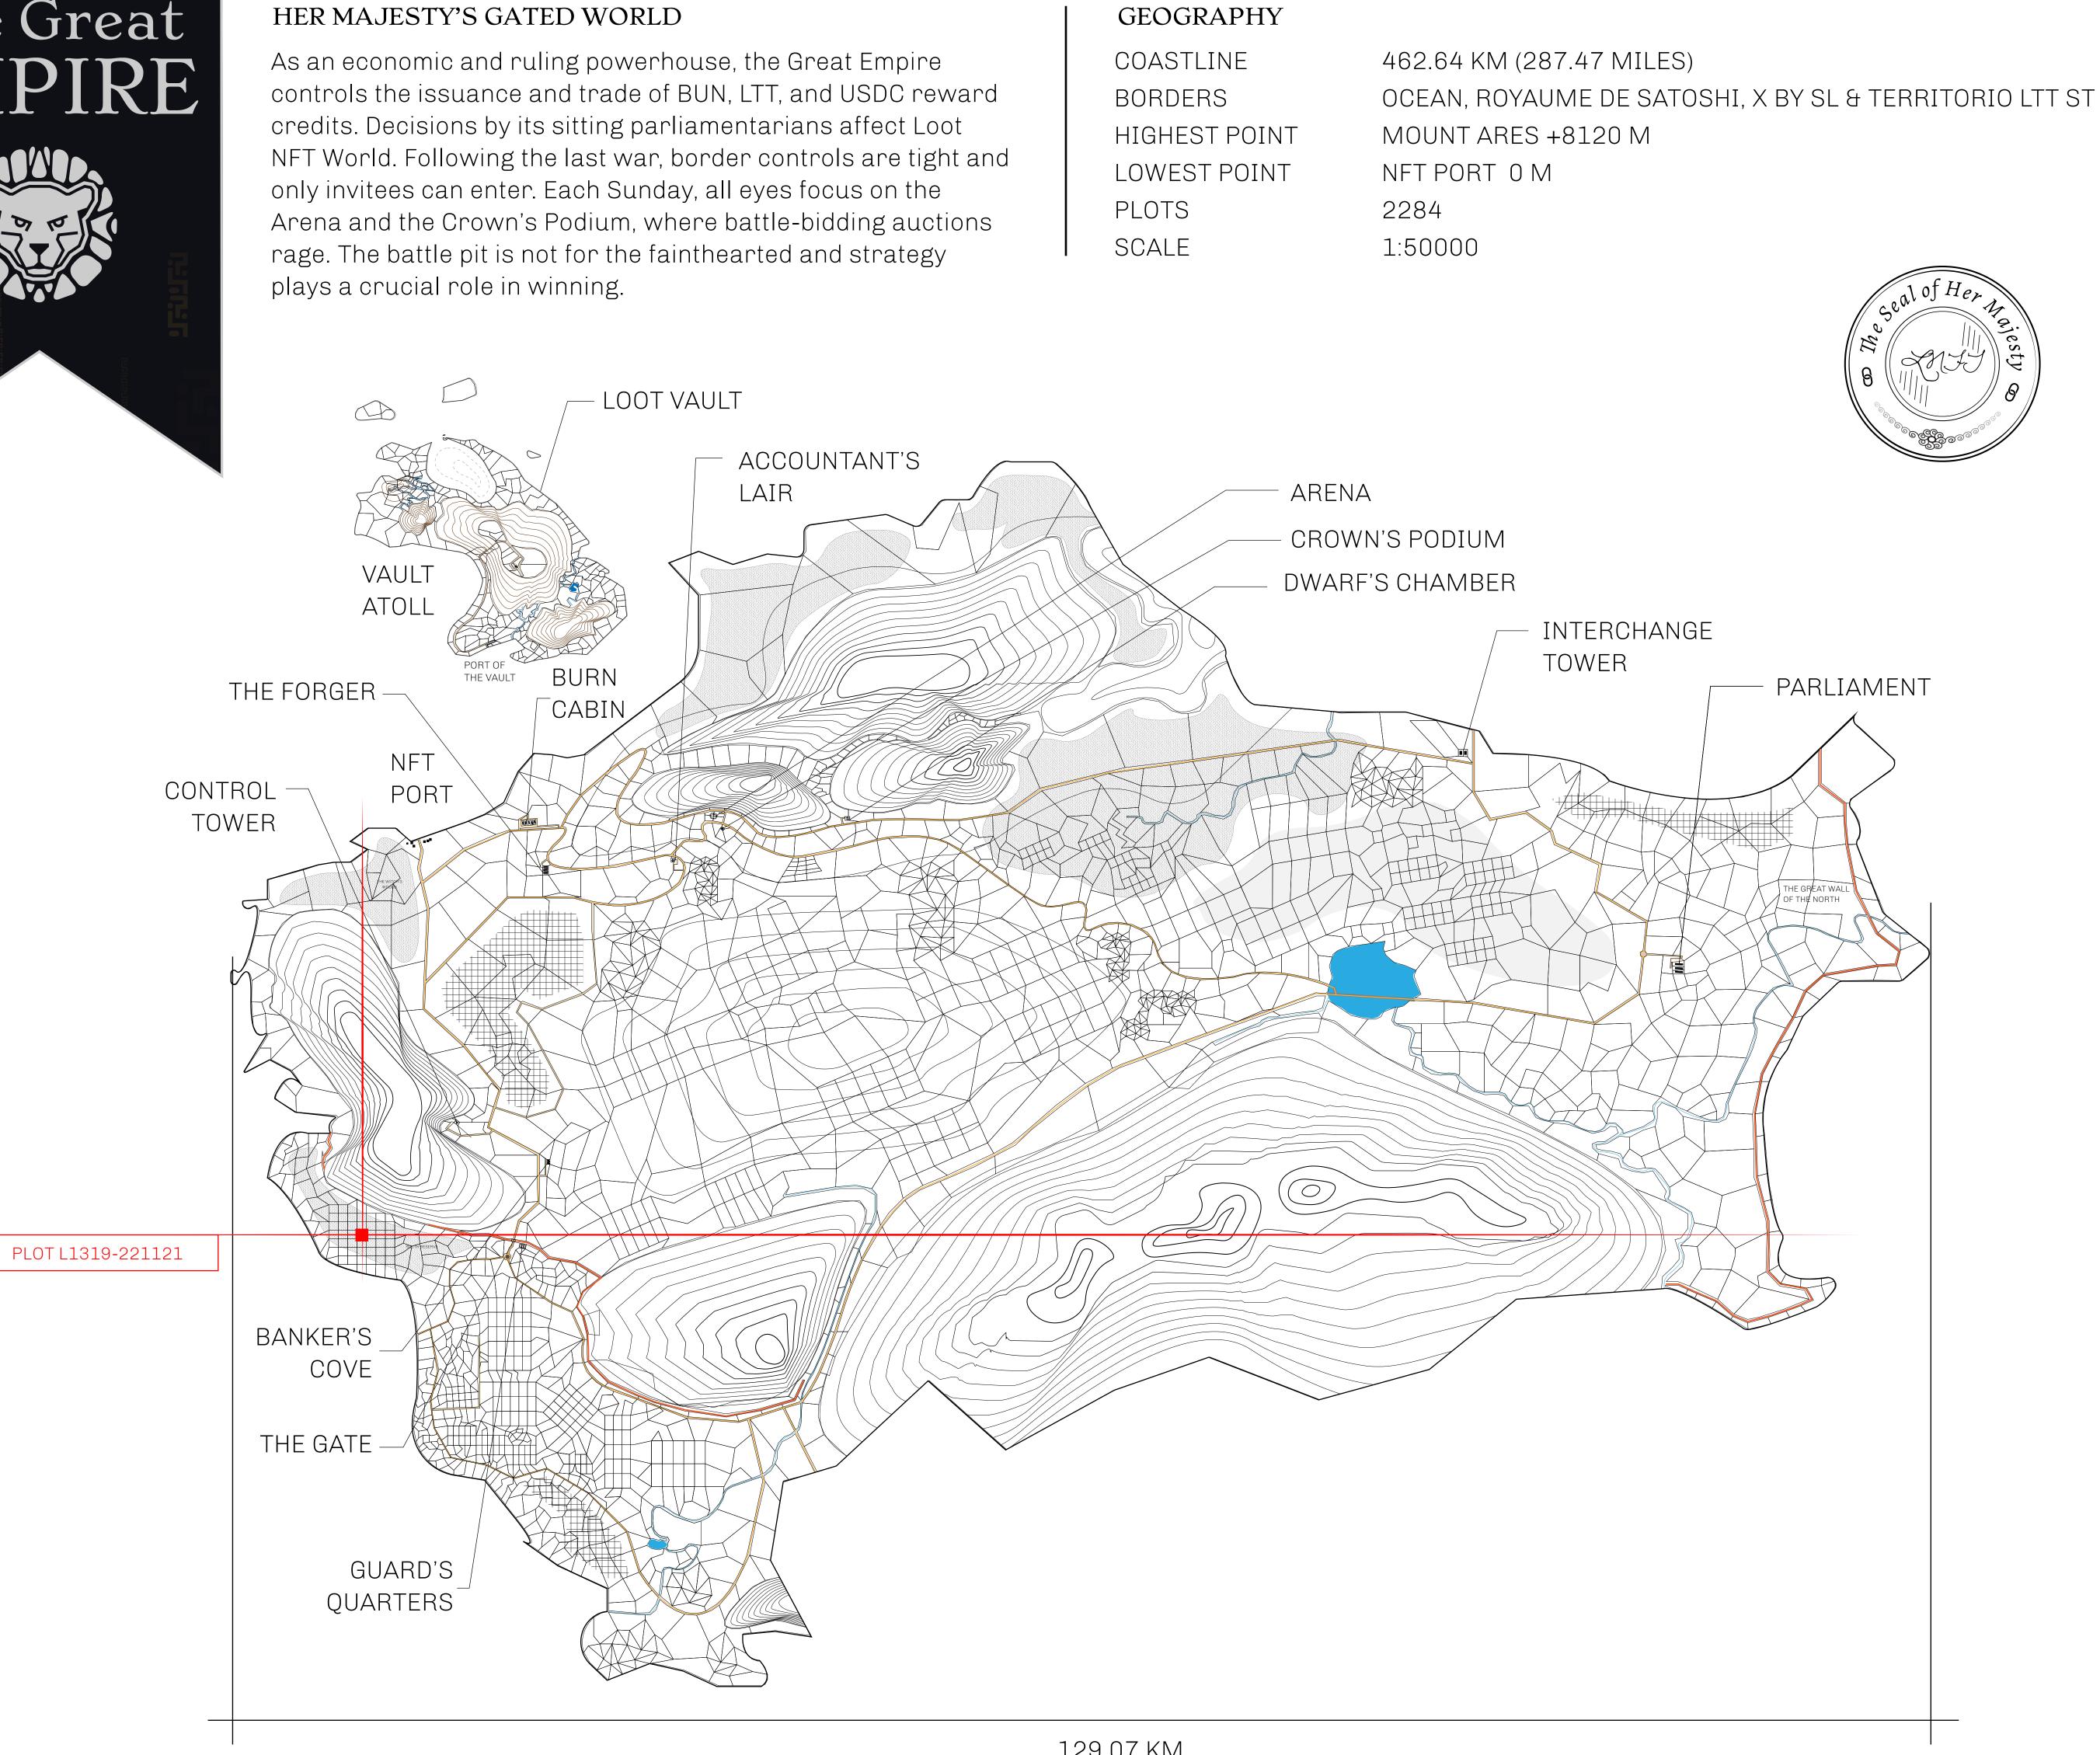

## H.M. LNFT Land Registry

ADMINISTRATIVE AREA

OWNER ENTITLEMENT

THE GREAT

Type W-GE: SI (rewarded in C

|                                 | TITLE NUMBER<br>L1319-221121 |             |             |          |            |         |
|---------------------------------|------------------------------|-------------|-------------|----------|------------|---------|
| y                               |                              |             |             |          |            |         |
| <b>EMPIRE</b>                   | ISSUED                       | 22 November | er 2021     | bj.      | SCALE      | 1/50000 |
| Share of 0.3%<br>Credits); Mint |                              |             | n number of | f NFT St | ories min  | ted     |
|                                 |                              |             |             |          |            |         |
|                                 |                              |             |             |          | $\supset$  |         |
|                                 |                              |             |             |          |            |         |
|                                 |                              | $\bigcirc$  |             | (        |            |         |
|                                 |                              |             |             |          |            |         |
|                                 |                              |             |             |          | $\bigcirc$ |         |
| $_{\rm LOT}$                    | - ф                          | 13          | 90          |          |            |         |
| UND/                            |                              | ~           | _           |          | C          |         |
|                                 |                              |             |             |          |            |         |
|                                 |                              |             |             |          | $\bigcirc$ | P       |
|                                 |                              |             |             |          |            | Ċ       |
|                                 |                              |             |             |          | $\bigcirc$ |         |
|                                 |                              |             |             |          |            |         |
|                                 |                              |             |             |          |            |         |
|                                 |                              |             | ( )         |          |            | $\cap$  |
|                                 |                              |             |             |          |            |         |
|                                 |                              |             |             |          |            |         |
|                                 |                              |             |             |          |            |         |
|                                 |                              |             |             |          |            |         |