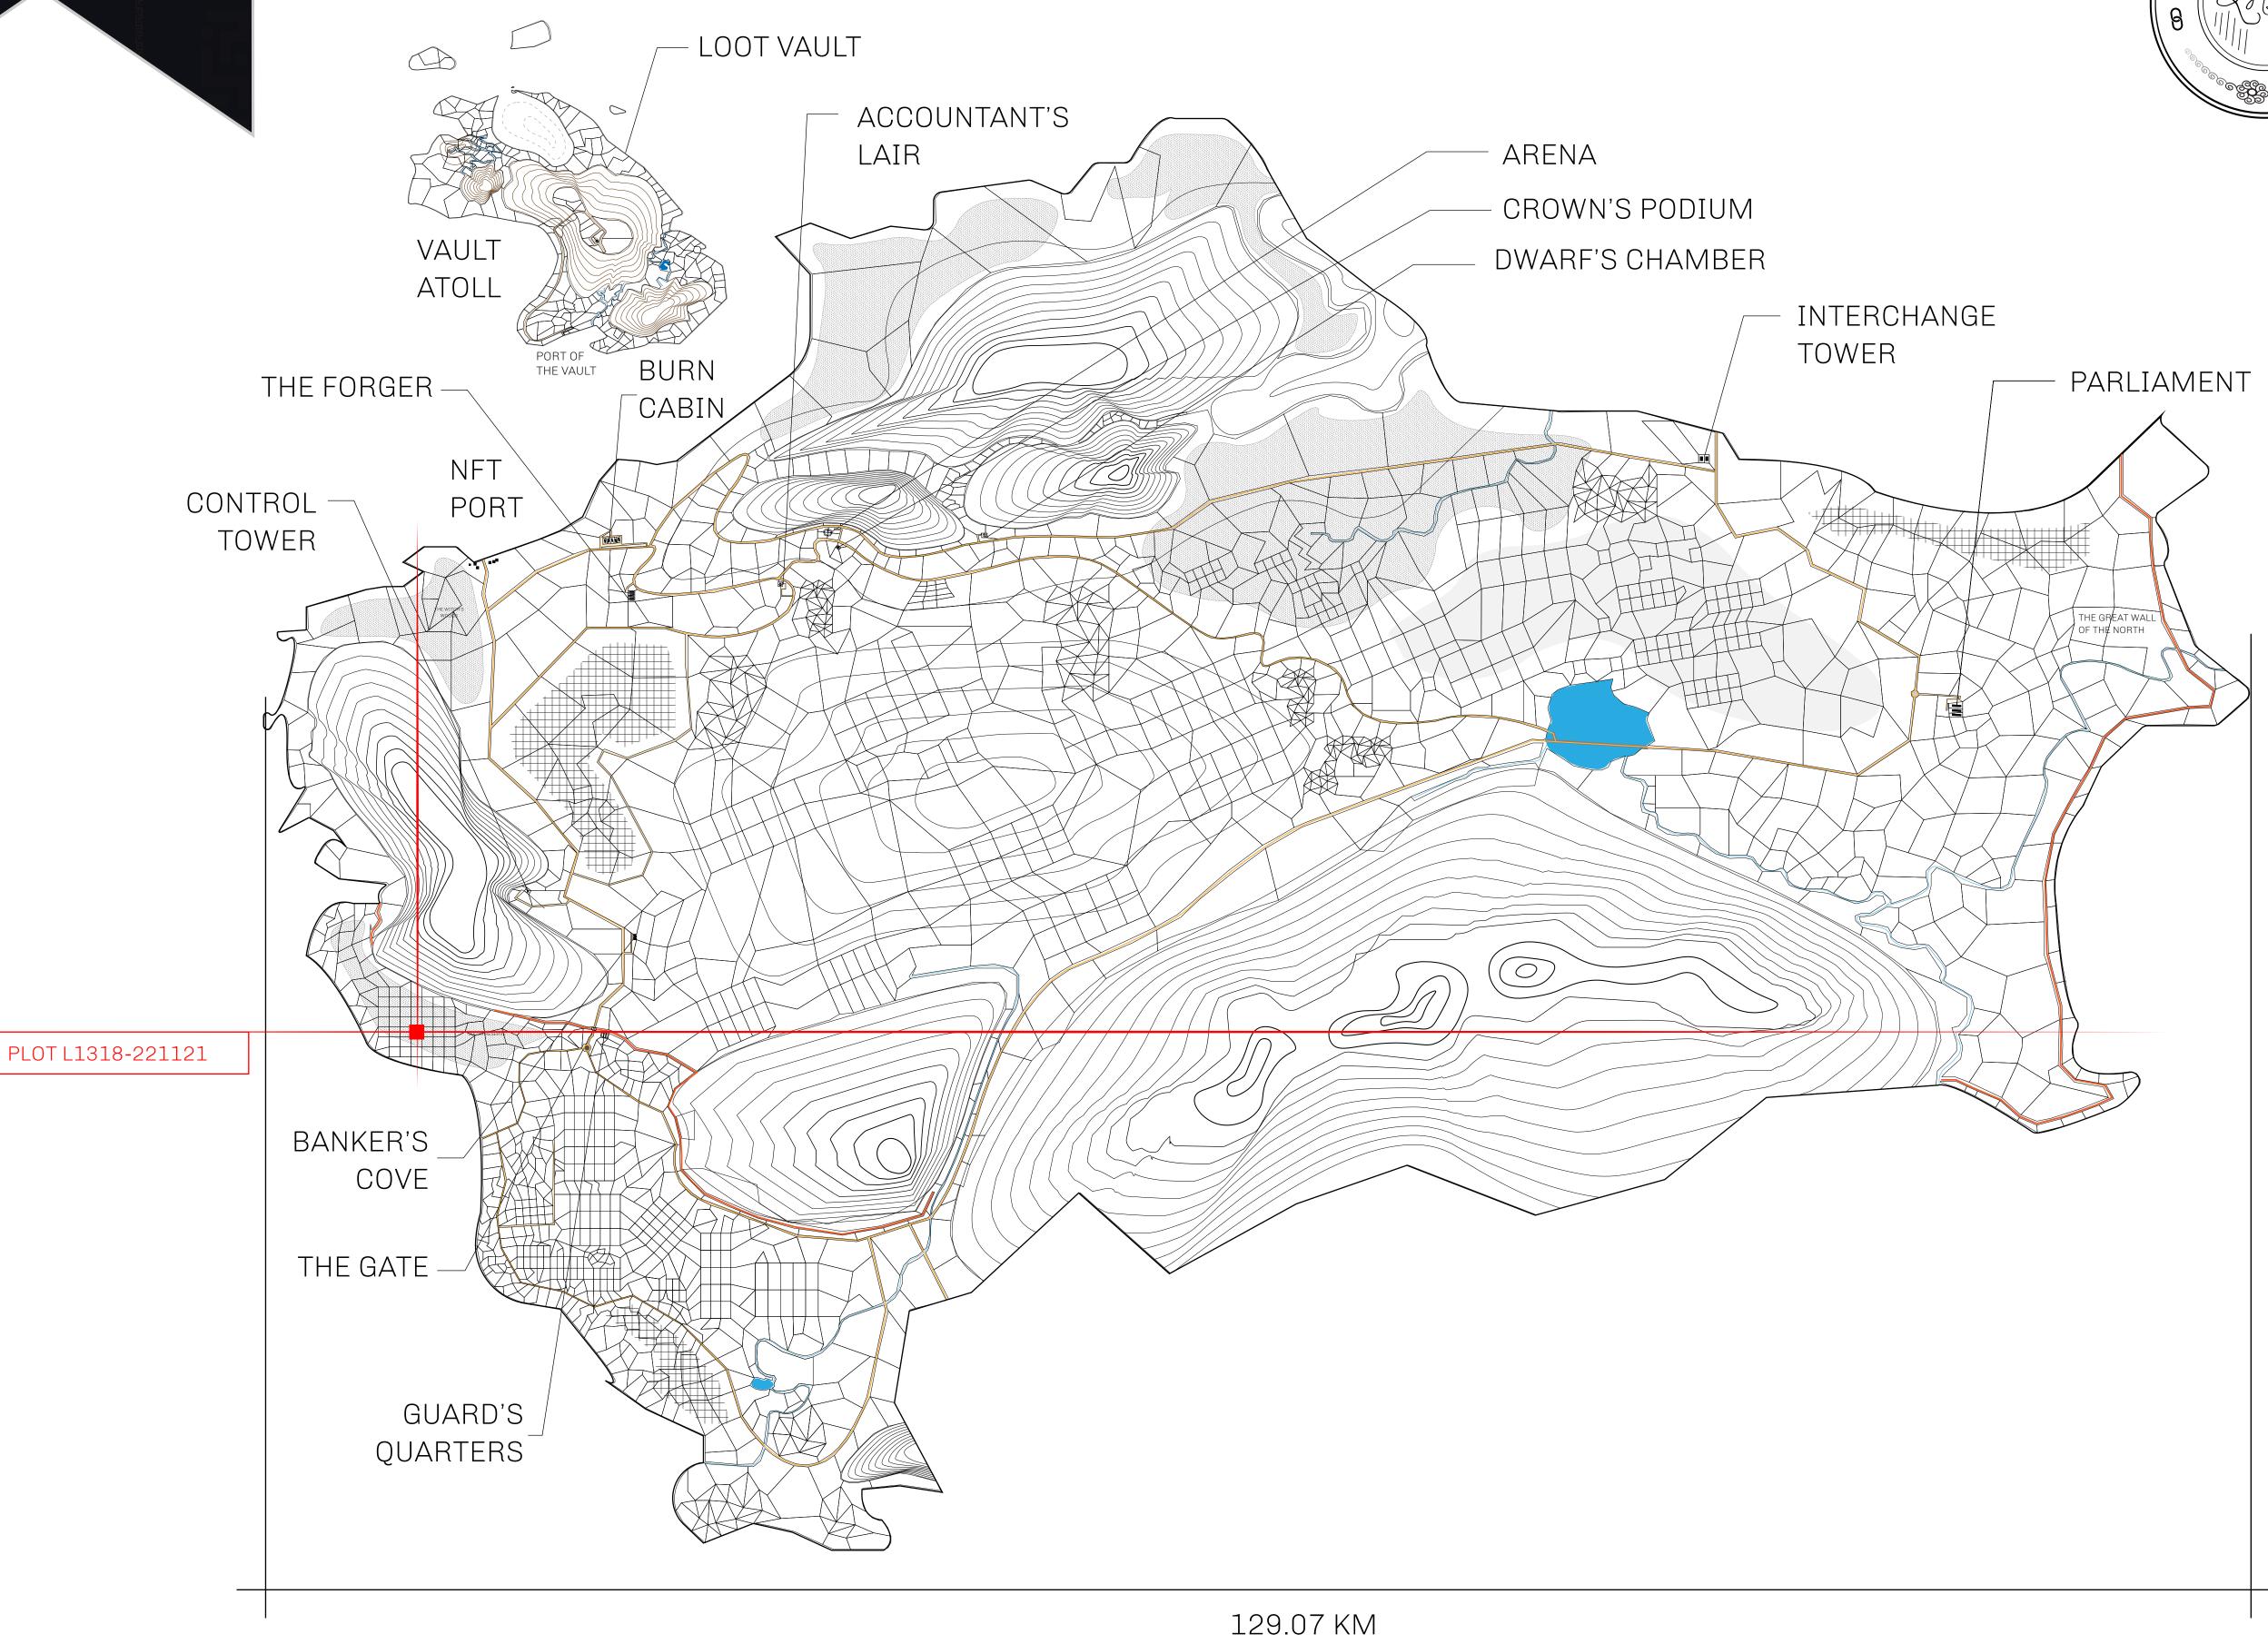

## GEOGRAPHY

COASTLINE 462.64 KM (287.47 MILES)

BORDERS OCEAN, ROYAUME DE SATOSHI, X BY SL & TERRITORIO LTT ST

HIGHEST POINT MOUNT ARES +8120 M

LOWEST POINT NFT PORT 0 M

PLOTS 2284 SCALE 1:50000

## H.M. LNFT Land Registry

1010 00110

TITLE NUMBER

L1318-221121

ADMINISTRATIVE AREA

THE GREAT EMPIRE

ISSUED 22 November 2021

SCALE 1/50000

OWNER ENTITLEMENT

Type W-GE: Share of 0.3% of all BUN sales based on number of NFT Stories minted (rewarded in Credits); Mint 4 NFT Stories

L1317

PLOT L1318
BOUNDARY: 2.71 KM

SOUTH RESERVE

PLOT L1313

PLOT L12