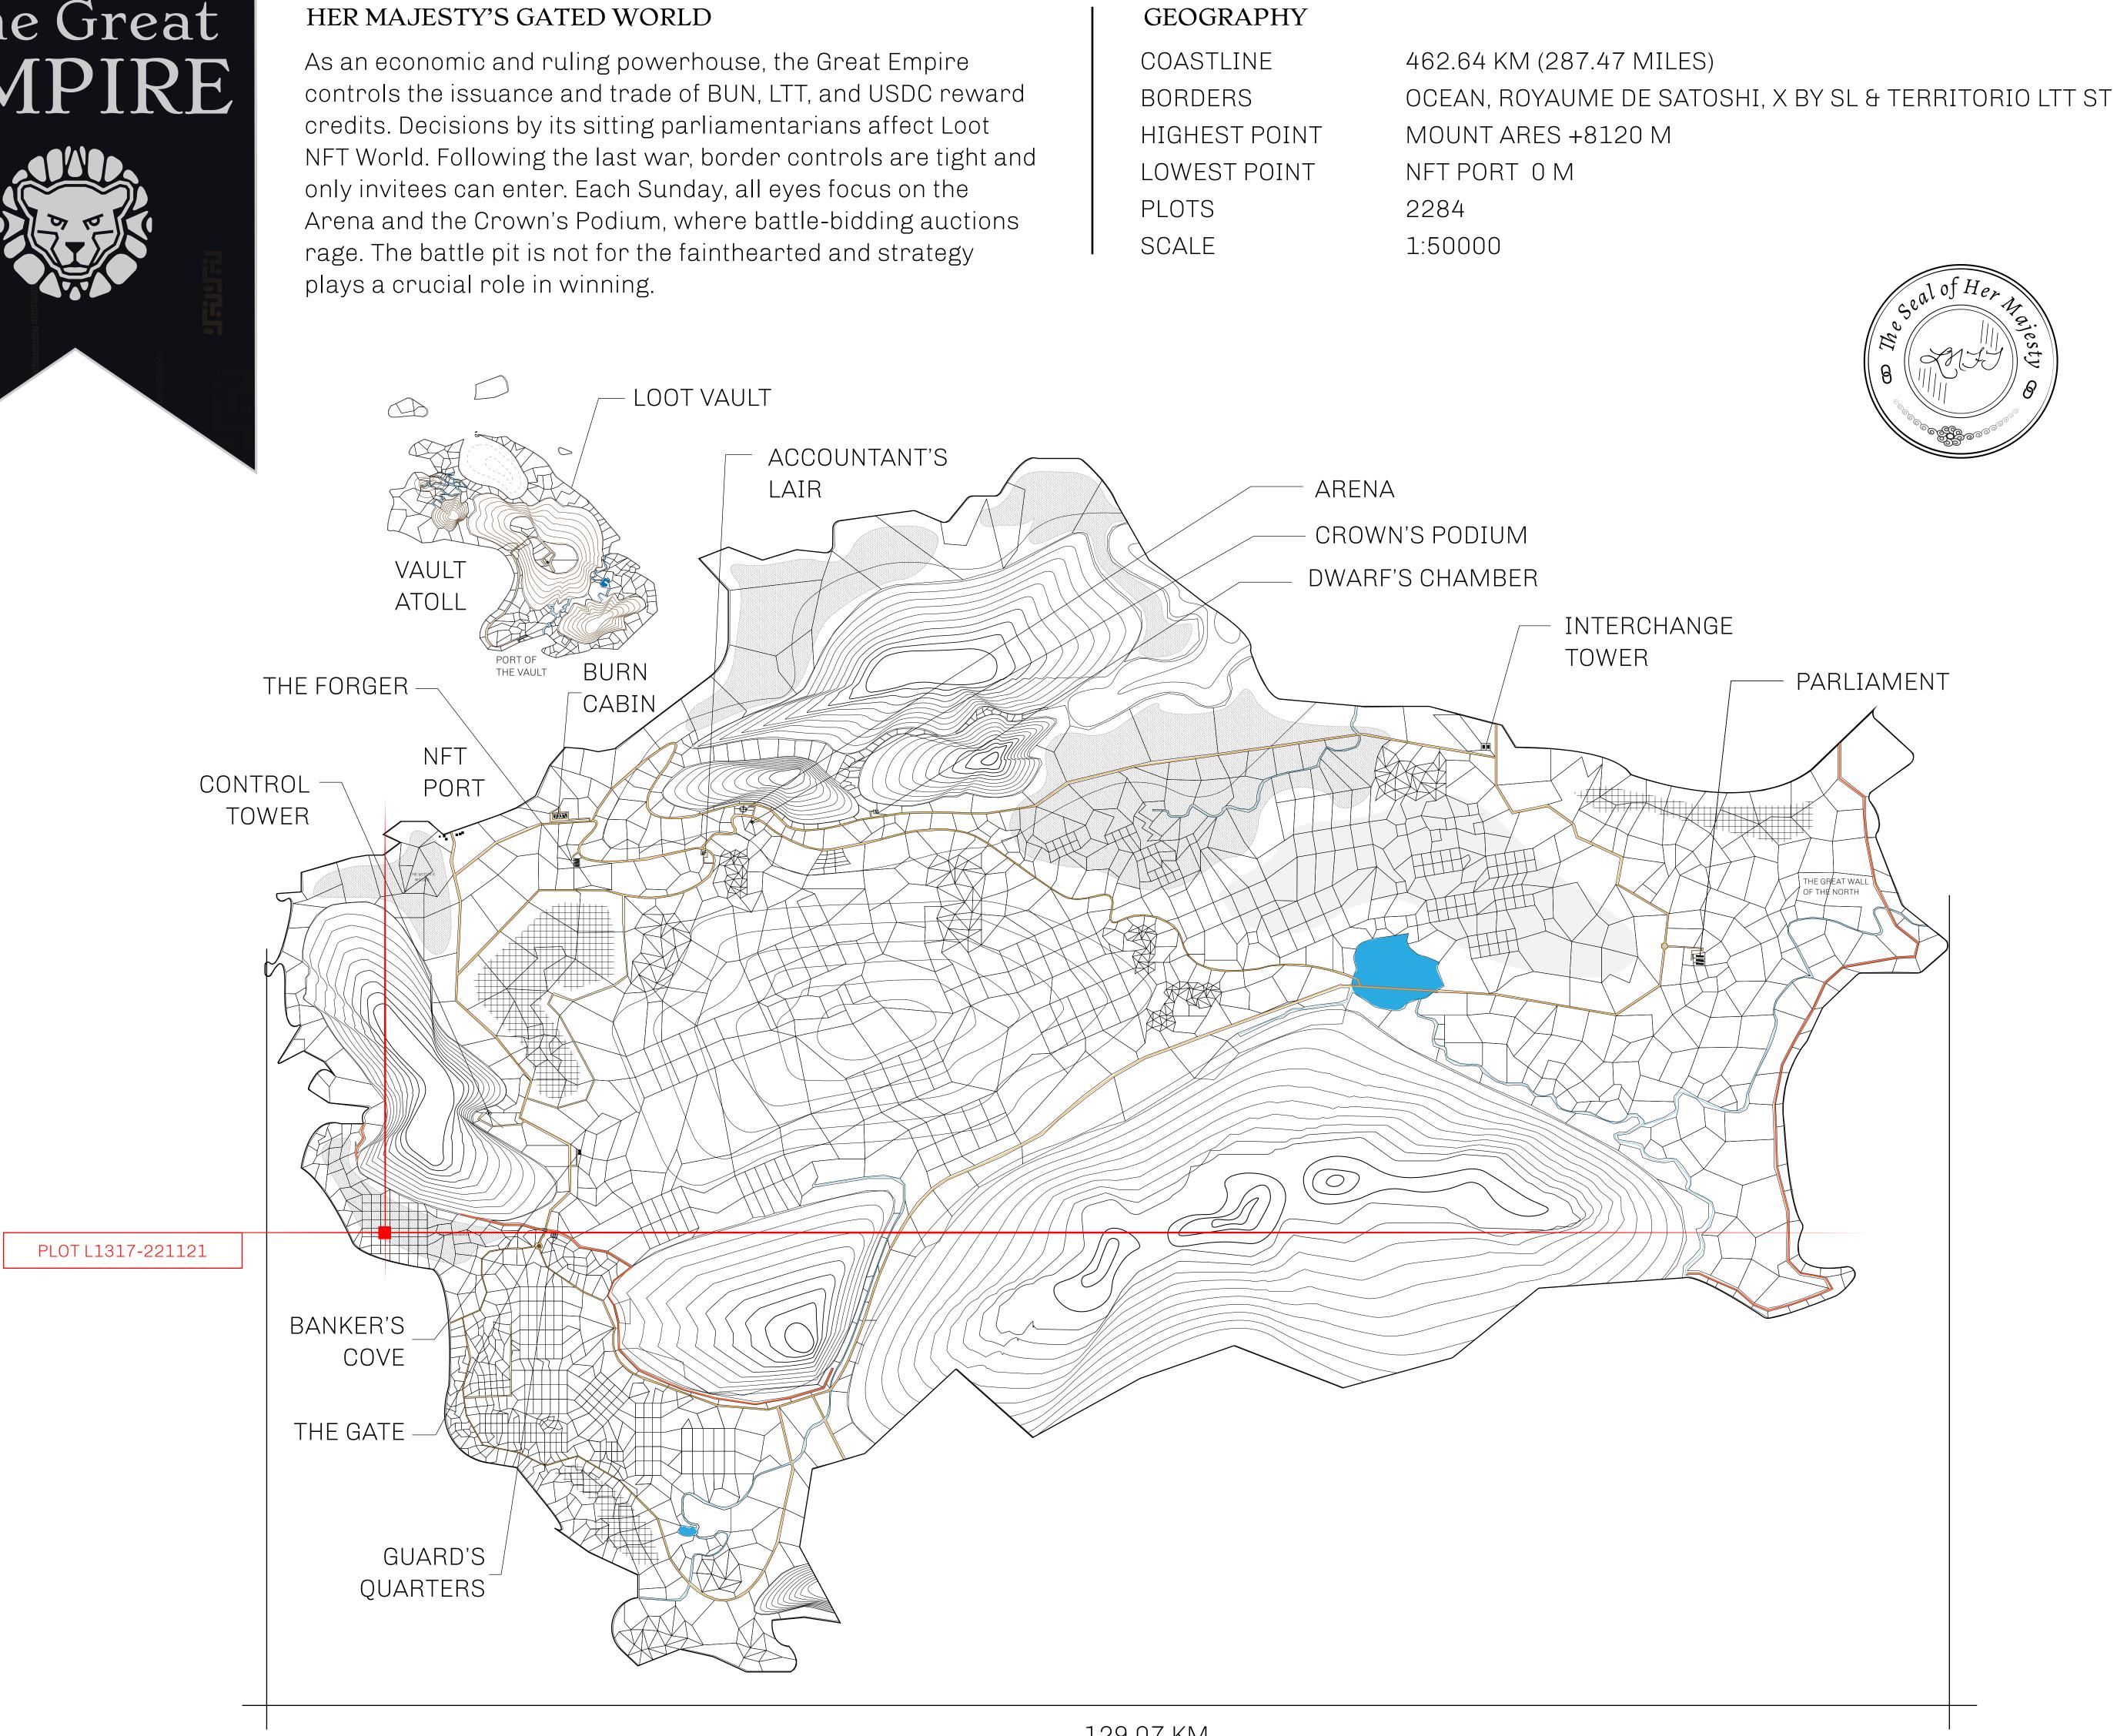

### THE GREAT

Type W-GE: SI (rewarded in C

|                                | TITLE NUMBER<br>L1317-221121 |                       |               |                 |              |
|--------------------------------|------------------------------|-----------------------|---------------|-----------------|--------------|
| y                              |                              |                       |               |                 |              |
| EMPIRE                         | ISSUED                       | 22 Novembe            | er 2021       | <b>2.1</b> . SC | CALE 1/50000 |
| Share of 0.3%<br>Credits); Min |                              | sales based or<br>ies | n number of ] | NFT Storie      | s minted     |
|                                |                              |                       |               |                 |              |
|                                |                              |                       |               |                 |              |
|                                | C                            |                       | 0             |                 | $\bigcirc$   |
|                                | )                            |                       |               |                 |              |
|                                |                              |                       |               |                 |              |
|                                |                              |                       |               |                 |              |
|                                |                              | 10                    | 17            |                 |              |
|                                | _                            | _ <u>13</u><br>)2.71  |               |                 |              |
| DUUN                           | DAR                          | .)2.71                |               |                 |              |
|                                |                              |                       |               |                 |              |
|                                |                              |                       |               |                 |              |
|                                |                              |                       |               |                 | $\bigcirc$   |
|                                |                              | C                     |               | C               |              |
|                                |                              | )                     | $\bigcirc$    |                 | $\bigcirc$   |
|                                |                              |                       |               |                 |              |
|                                |                              |                       |               |                 | $\bigcirc$   |
|                                |                              |                       |               |                 |              |