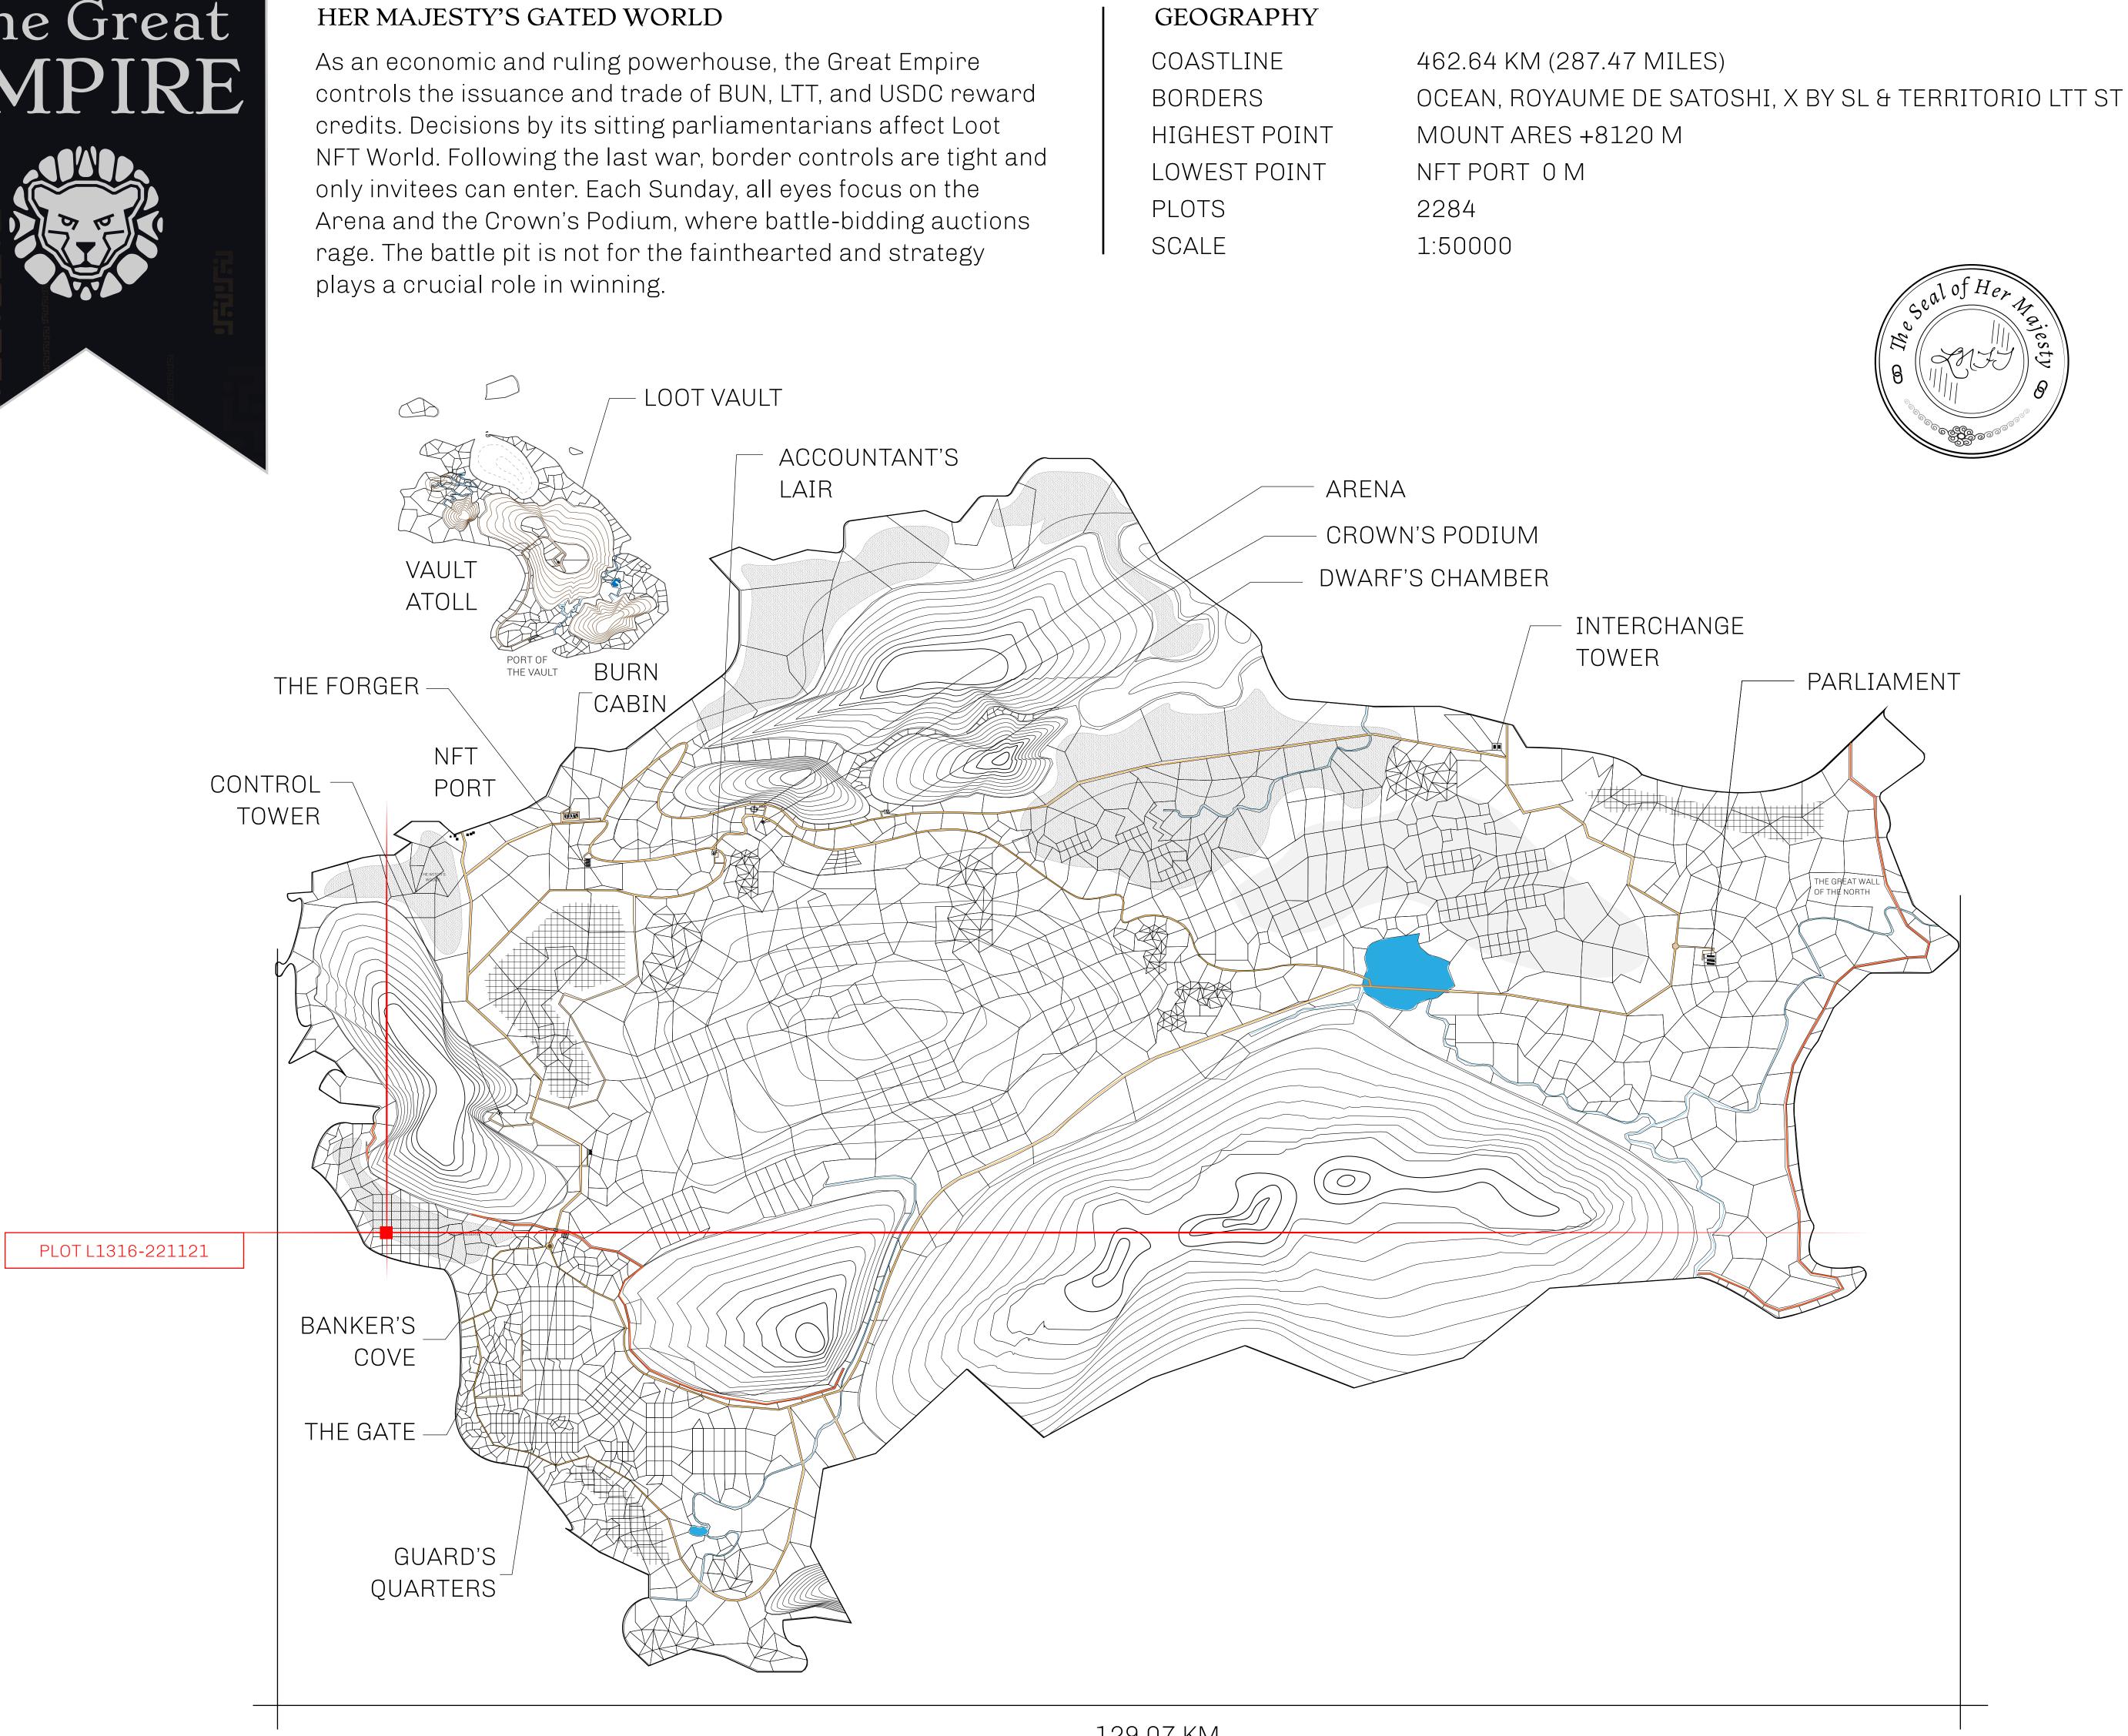

## H.M. LNFT Land Registry

ADMINISTRATIVE AREA

OWNER ENTITLEMENT

THE GREAT

Type W-GE: SI (rewarded in C

| y                                                                                                | TITLE NUMBER<br>L1316-221121 |                  |            |            |            |  |
|--------------------------------------------------------------------------------------------------|------------------------------|------------------|------------|------------|------------|--|
| 'EMPIRE                                                                                          | ISSUED                       | 22 November 2021 | Jo.J.      | SCALE      | 1/50000    |  |
| hare of 0.3% of all BUN sales based on number of NFT Stories minted Credits); Mint 4 NFT Stories |                              |                  |            |            |            |  |
|                                                                                                  |                              |                  |            |            |            |  |
|                                                                                                  |                              |                  |            |            |            |  |
|                                                                                                  |                              |                  |            | $\bigcirc$ |            |  |
|                                                                                                  |                              |                  | $\bigcirc$ |            | $\bigcirc$ |  |
|                                                                                                  |                              |                  |            | C          |            |  |
|                                                                                                  |                              |                  |            |            |            |  |
|                                                                                                  |                              |                  |            | C          |            |  |
| $(\mathbf{O})$                                                                                   | ТΙ                           | $\Phi 316$       | 3          |            |            |  |
|                                                                                                  |                              | 2.71 KN          |            | $\bigcirc$ |            |  |
|                                                                                                  |                              |                  | $\cap$     |            |            |  |
|                                                                                                  |                              |                  |            |            |            |  |
|                                                                                                  |                              |                  |            |            |            |  |
|                                                                                                  |                              |                  |            |            |            |  |
|                                                                                                  |                              |                  |            |            |            |  |
|                                                                                                  |                              |                  |            |            |            |  |
|                                                                                                  |                              |                  |            | $\bigcirc$ |            |  |
|                                                                                                  |                              |                  |            |            |            |  |
|                                                                                                  |                              |                  |            |            |            |  |
|                                                                                                  |                              |                  |            |            |            |  |