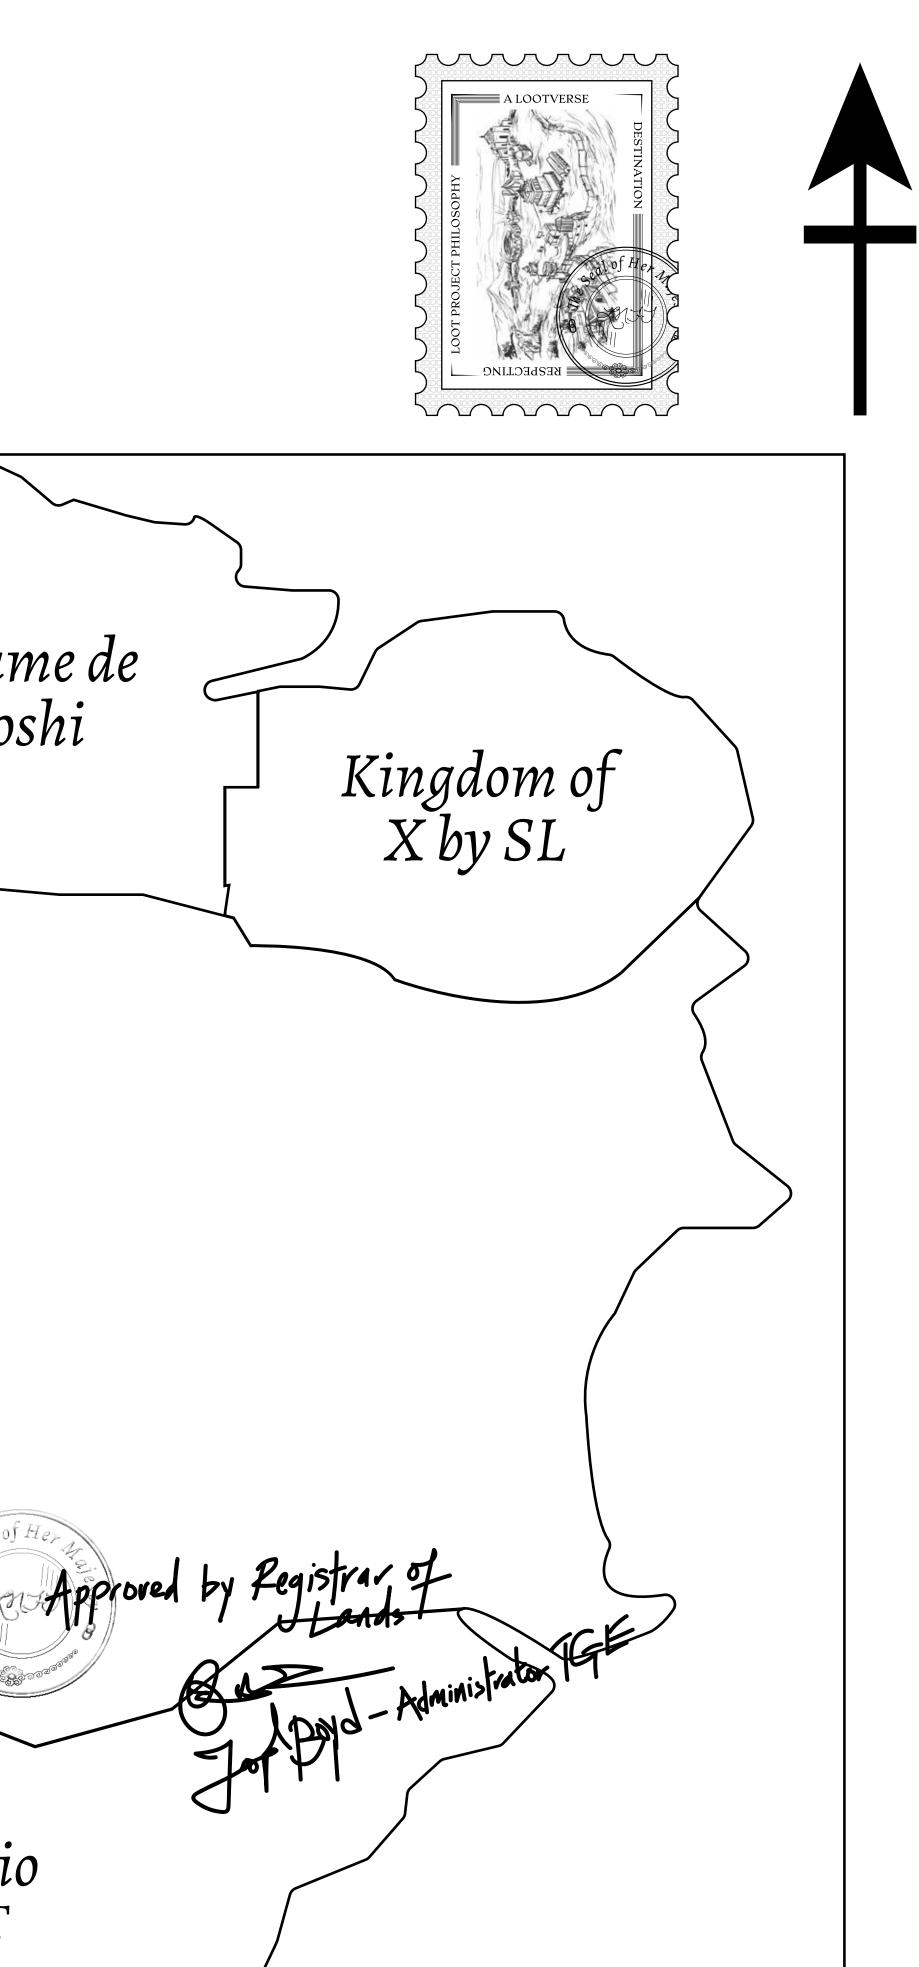

# LOOT NFT WORLD

 $\int$ 

## H.M. LNFT Land Registry

ADMINISTRATIVE AREA

OWNER ENTITLEMENT

THE GREAT

Type W-GE: SI (rewarded in C

| y                                                                                                | TITLE NUMBER<br>L1316-221121 |                  |            |            |            |  |
|--------------------------------------------------------------------------------------------------|------------------------------|------------------|------------|------------|------------|--|
| 'EMPIRE                                                                                          | ISSUED                       | 22 November 2021 | Jo.J.      | SCALE      | 1/50000    |  |
| hare of 0.3% of all BUN sales based on number of NFT Stories minted Credits); Mint 4 NFT Stories |                              |                  |            |            |            |  |
|                                                                                                  |                              |                  |            |            |            |  |
|                                                                                                  |                              |                  |            |            |            |  |
|                                                                                                  |                              |                  |            | $\bigcirc$ |            |  |
|                                                                                                  |                              |                  | $\bigcirc$ |            | $\bigcirc$ |  |
|                                                                                                  |                              |                  |            | C          |            |  |
|                                                                                                  |                              |                  |            |            |            |  |
|                                                                                                  |                              |                  |            | C          |            |  |
| $(\mathbf{O})$                                                                                   | ТΙ                           | $\Phi 316$       | 3          |            |            |  |
|                                                                                                  |                              | 2.71 KN          |            | $\bigcirc$ |            |  |
|                                                                                                  |                              |                  | $\cap$     |            |            |  |
|                                                                                                  |                              |                  |            |            |            |  |
|                                                                                                  |                              |                  |            |            |            |  |
|                                                                                                  |                              |                  |            |            |            |  |
|                                                                                                  |                              |                  |            |            |            |  |
|                                                                                                  |                              |                  |            |            |            |  |
|                                                                                                  |                              |                  |            | $\bigcirc$ |            |  |
|                                                                                                  |                              |                  |            |            |            |  |
|                                                                                                  |                              |                  |            |            |            |  |
|                                                                                                  |                              |                  |            |            |            |  |