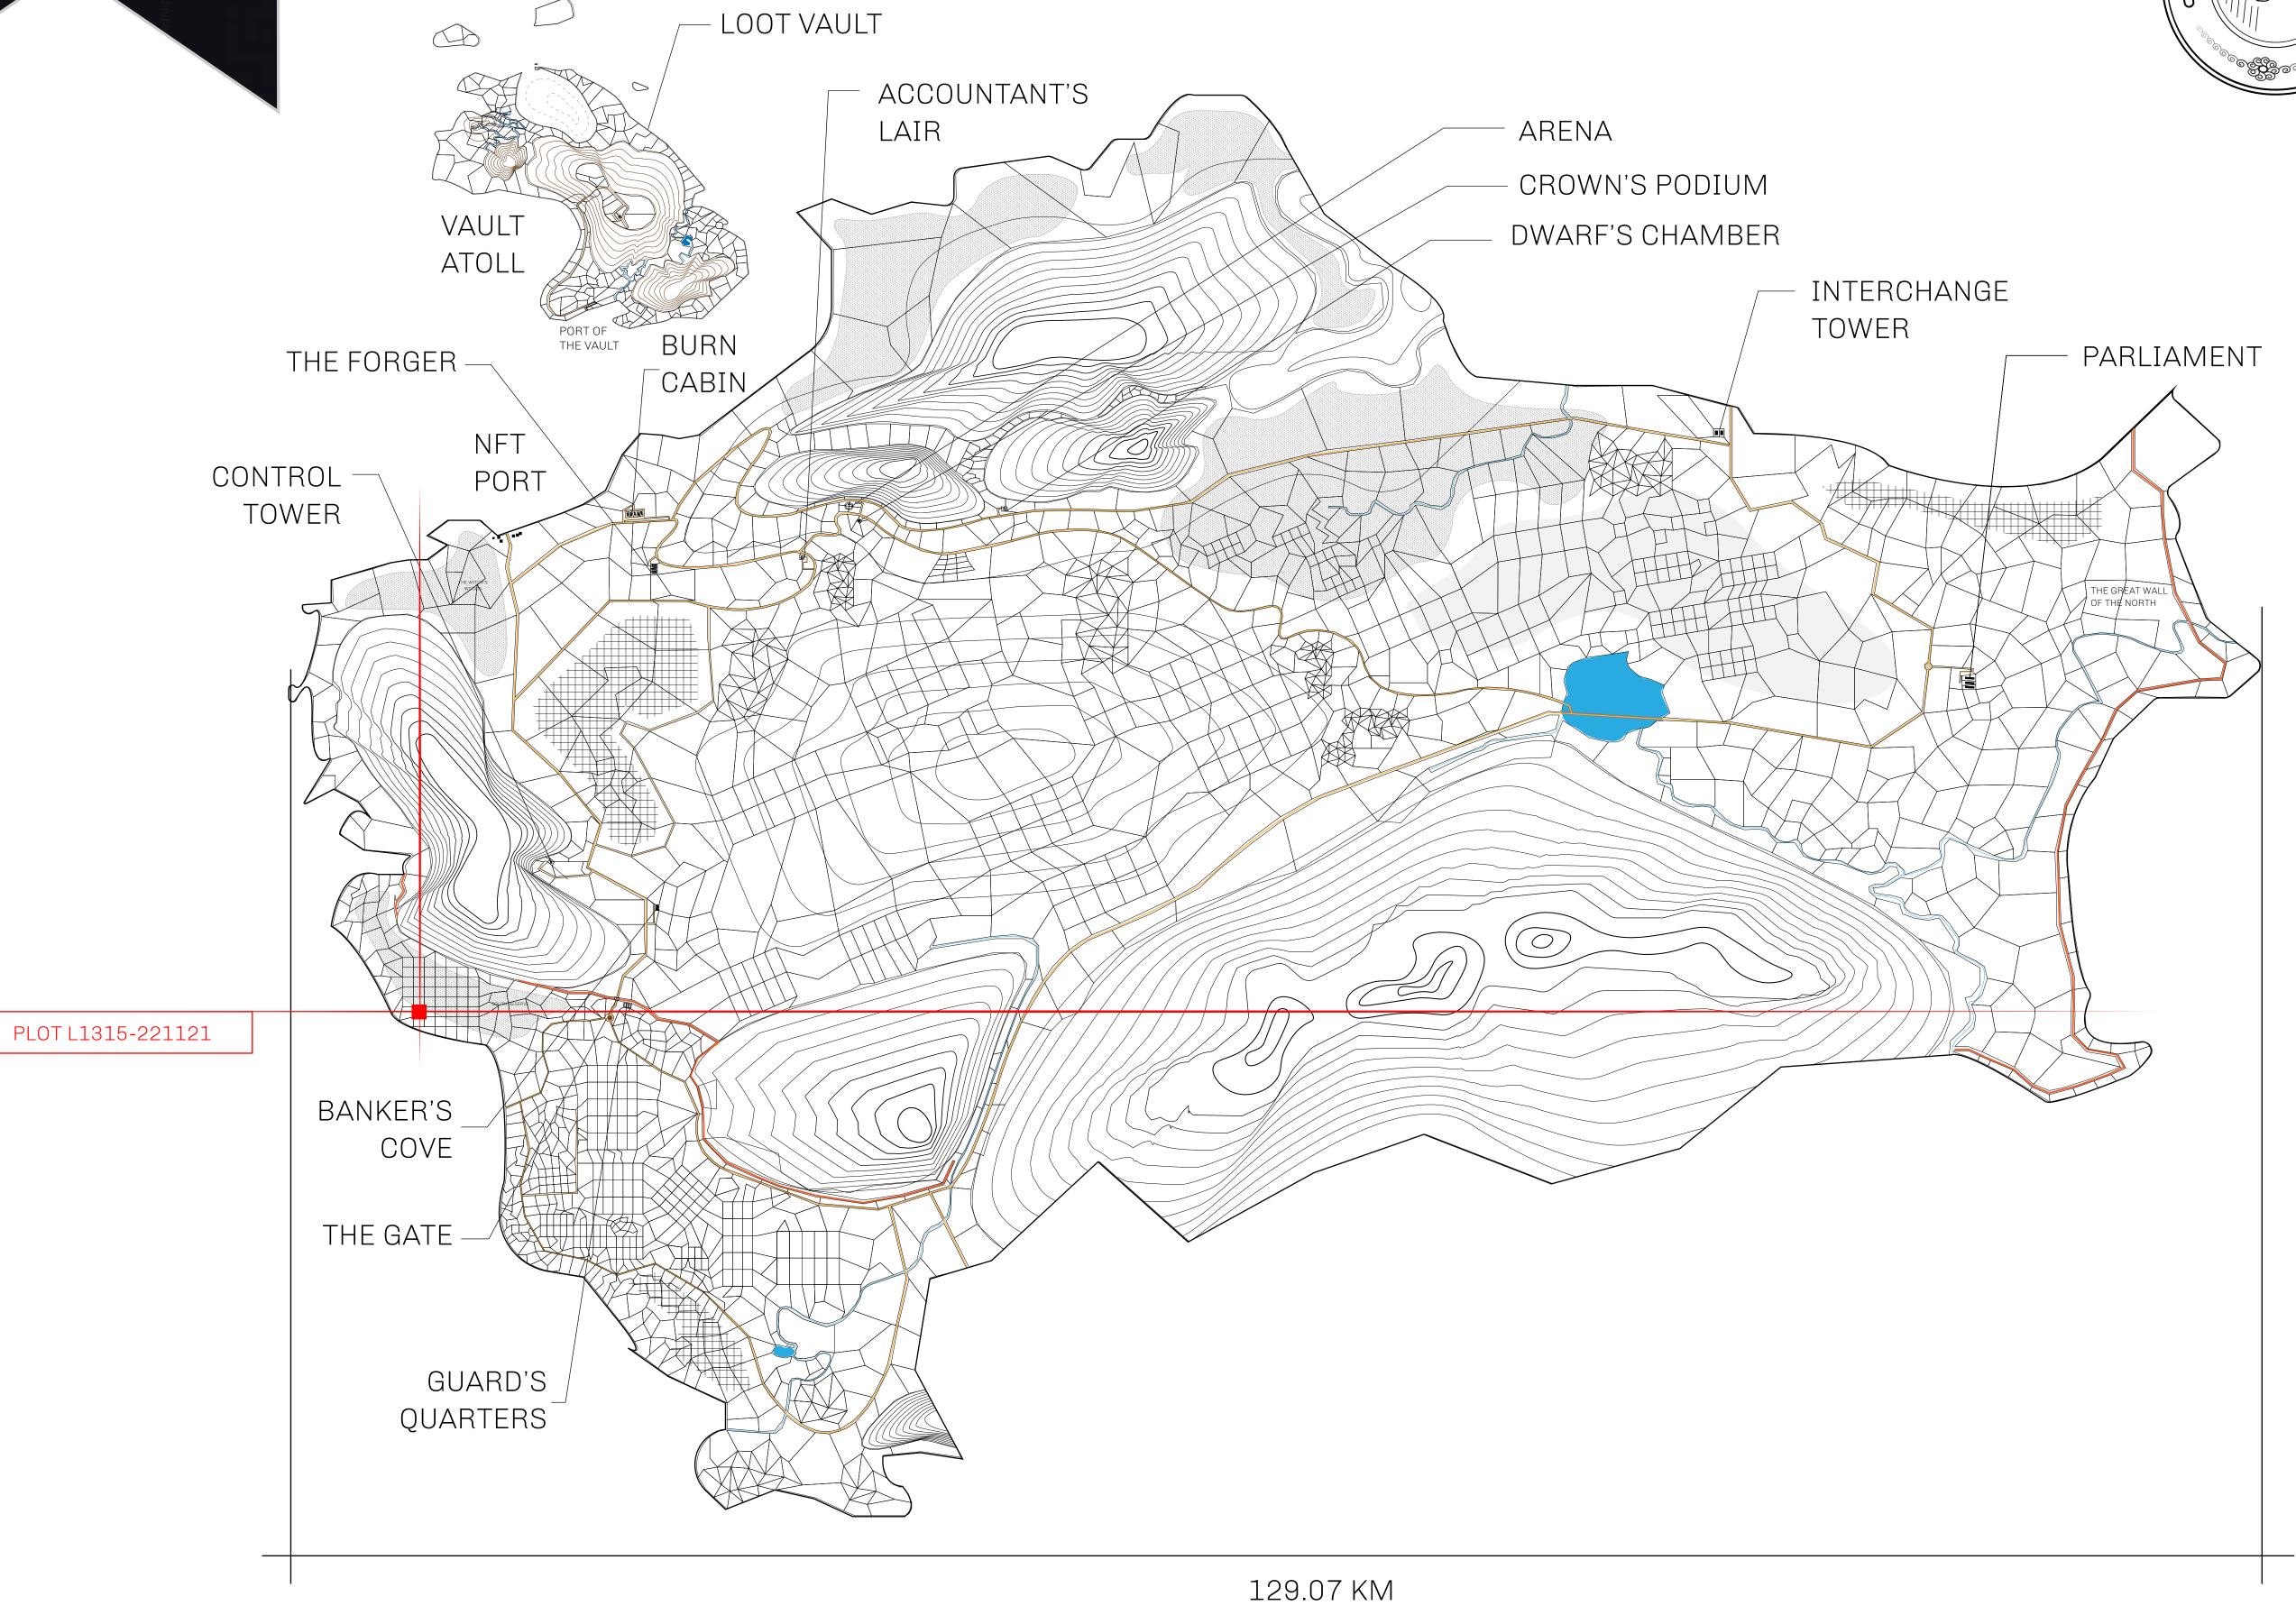

#### GEOGRAPHY

COASTLINE 462.64 KM (287.47 MILES)

BORDERS OCEAN, ROYAUME DE SATOSHI, X BY SL & TERRITORIO LTT ST

HIGHEST POINT MOUNT ARES +8120 M

LOWEST POINT NFT PORT 0 M

PLOTS 2284 SCALE 1:50000

### L1315-221121

TITLE NUMBER

ADMINISTRATIVE AREA

THE GREAT EMPIRE

ISSUED 22 November 2021

SCALE **1/50000** 

OWNER ENTITLEMENT

Type W-GE: Share of 0.3% of all BUN sales based on number of NFT Stories minted (rewarded in Credits); Mint 4 NFT Stories

L 上 る 4 り

SOUTH RESERVE

1347

PL0T L1315 BOUNDARY: 2.71 KM

PLOTL131