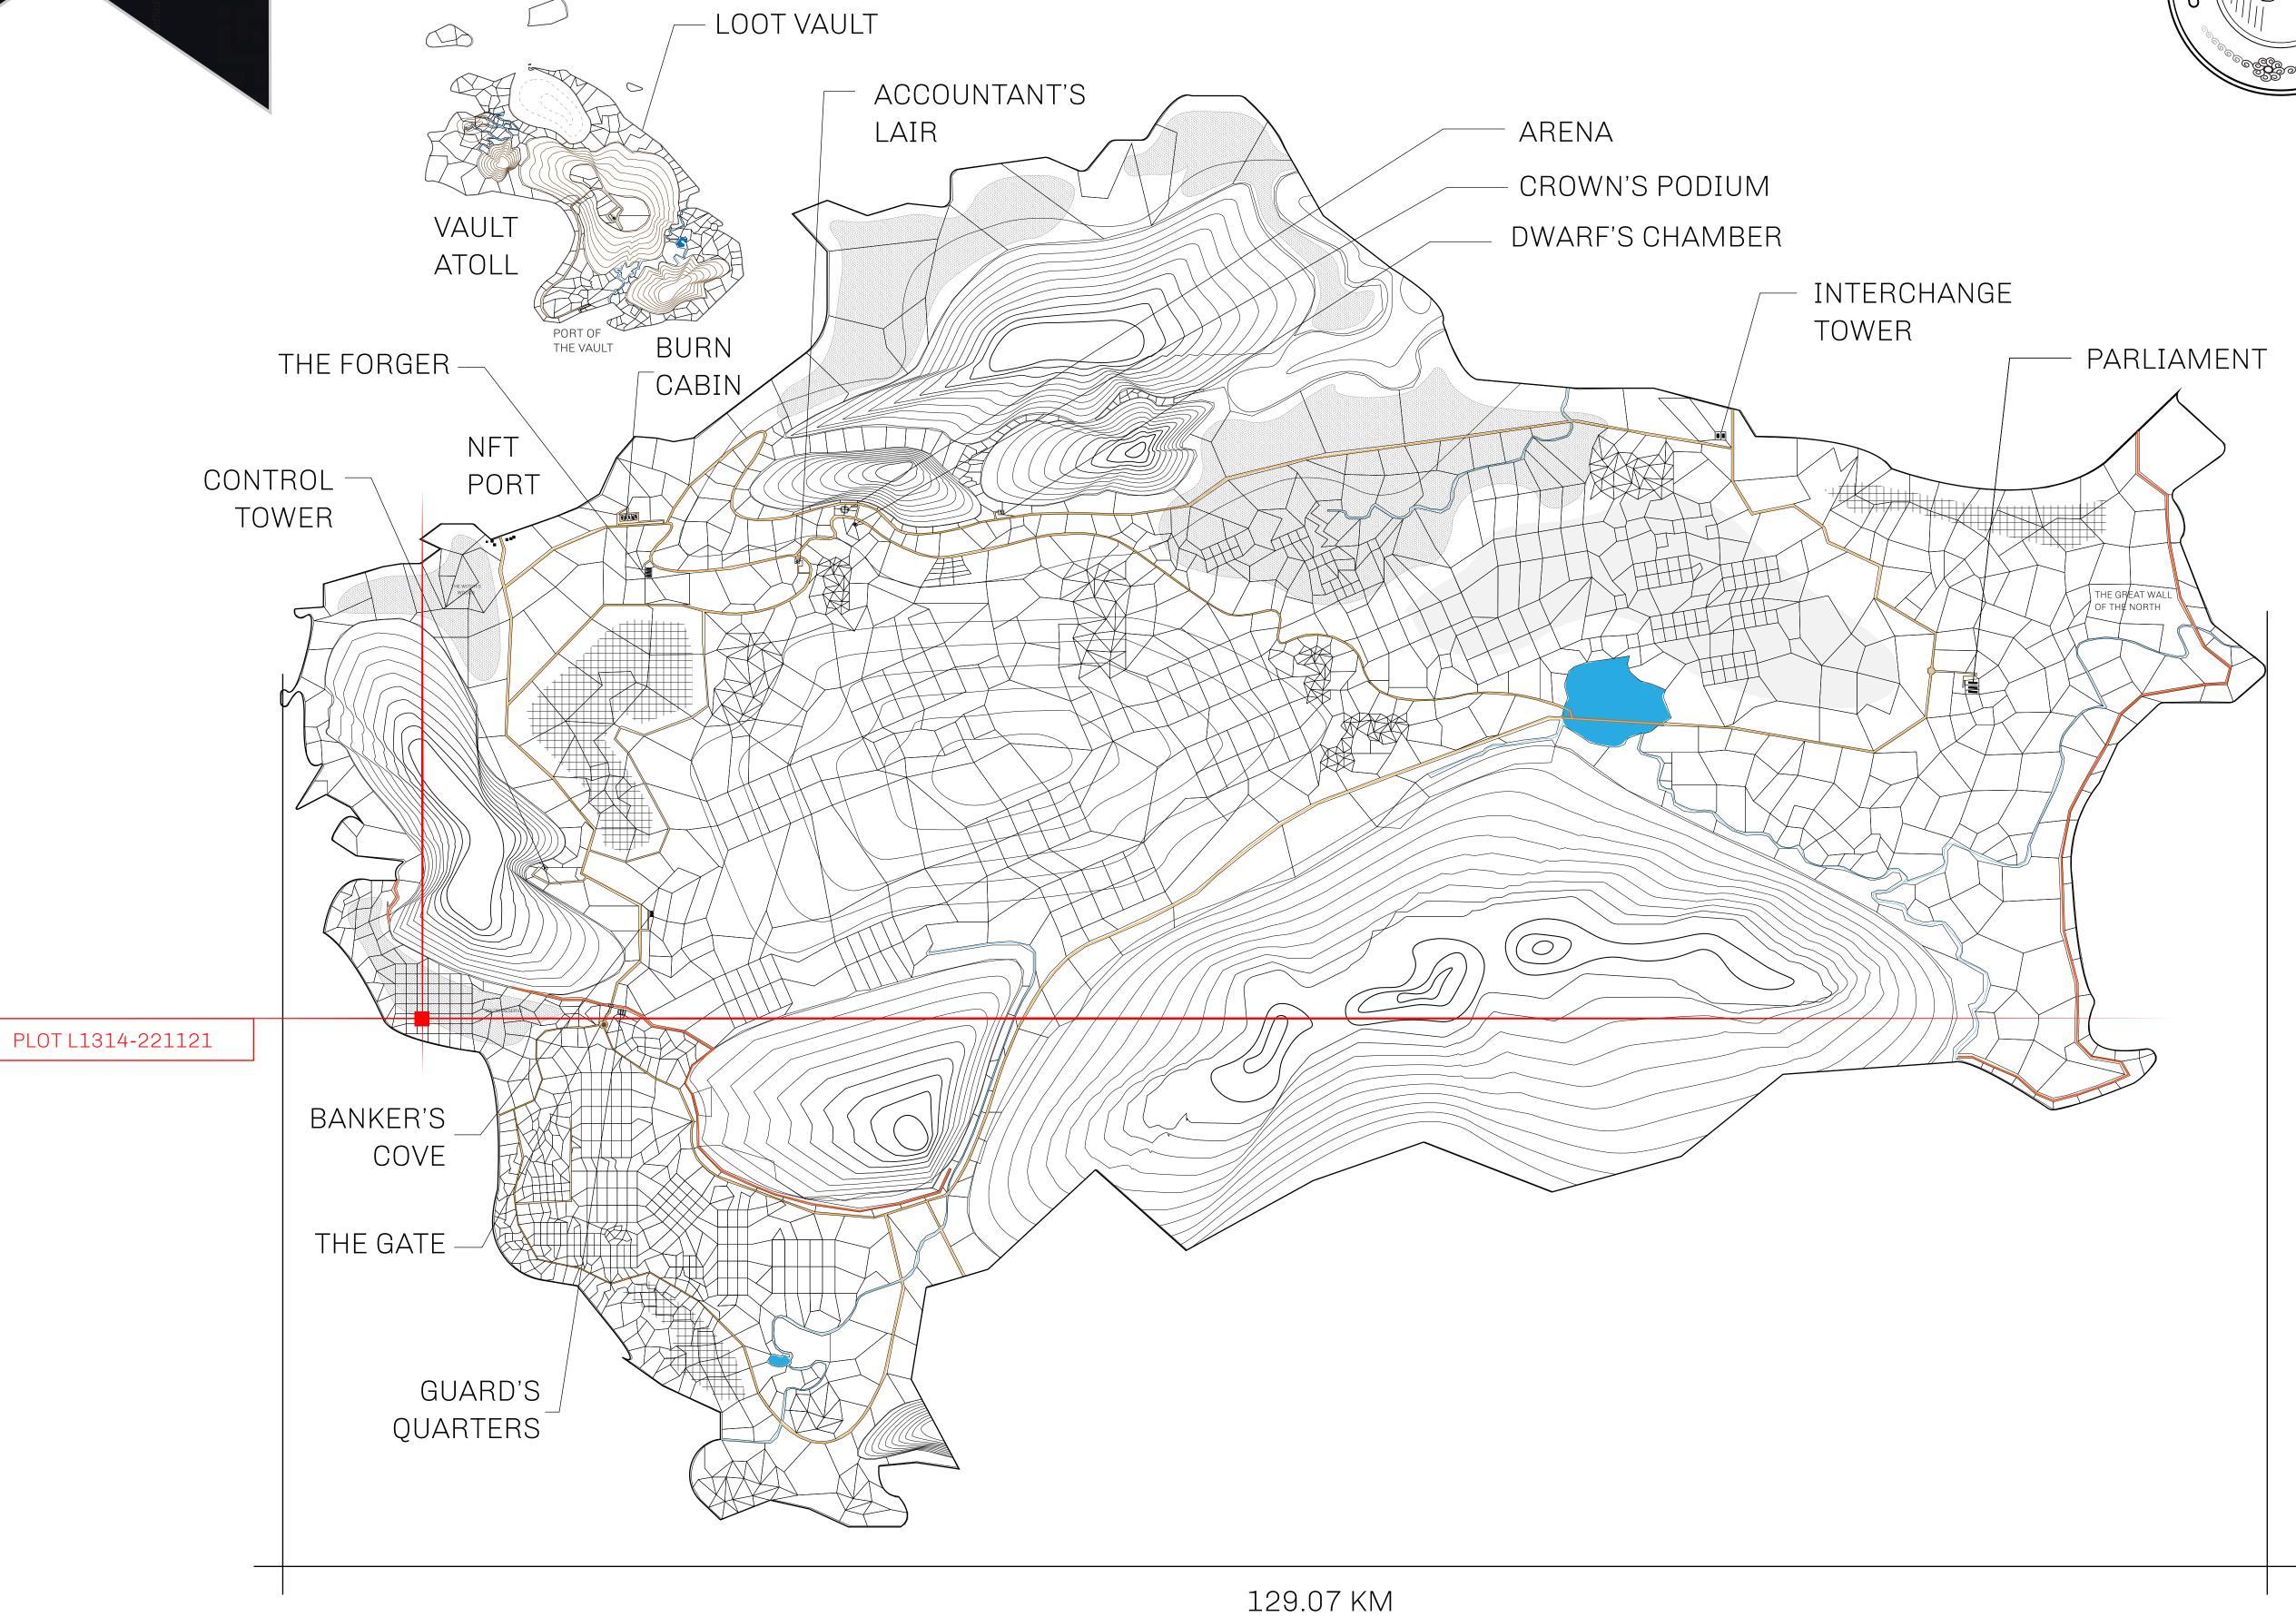

## HER MAJESTY'S GATED WORLD

As an economic and ruling powerhouse, the Great Empire controls the issuance and trade of BUN, LTT, and USDC reward credits. Decisions by its sitting parliamentarians affect Loot NFT World. Following the last war, border controls are tight and only invitees can enter. Each Sunday, all eyes focus on the Arena and the Crown's Podium, where battle-bidding auctions rage. The battle pit is not for the fainthearted and strategy plays a crucial role in winning.

## GEOGRAPHY

COASTLINE 462.64 KM (287.47 MILES)

BORDERS OCEAN, ROYAUME DE SATOSHI, X BY SL & TERRITORIO LTT ST

HIGHEST POINT MOUNT ARES +8120 M

LOWEST POINT NFT PORT 0 M

PLOTS 2284 SCALE 1:50000

## H.M. LNFT Land Registry

L1314-221121

TITLE NUMBER

ADMINISTRATIVE AREA

THE GREAT EMPIRE

ISSUED 22 November 2021

SCALE 1/50000

OWNER ENTITLEMENT

Type W-GE: Share of 0.3% of all BUN sales based on number of NFT Stories minted (rewarded in Credits); Mint 4 NFT Stories

SOUTH RESERVE 1315 PL0TL1314 BOUNDARY: 2.71 KM