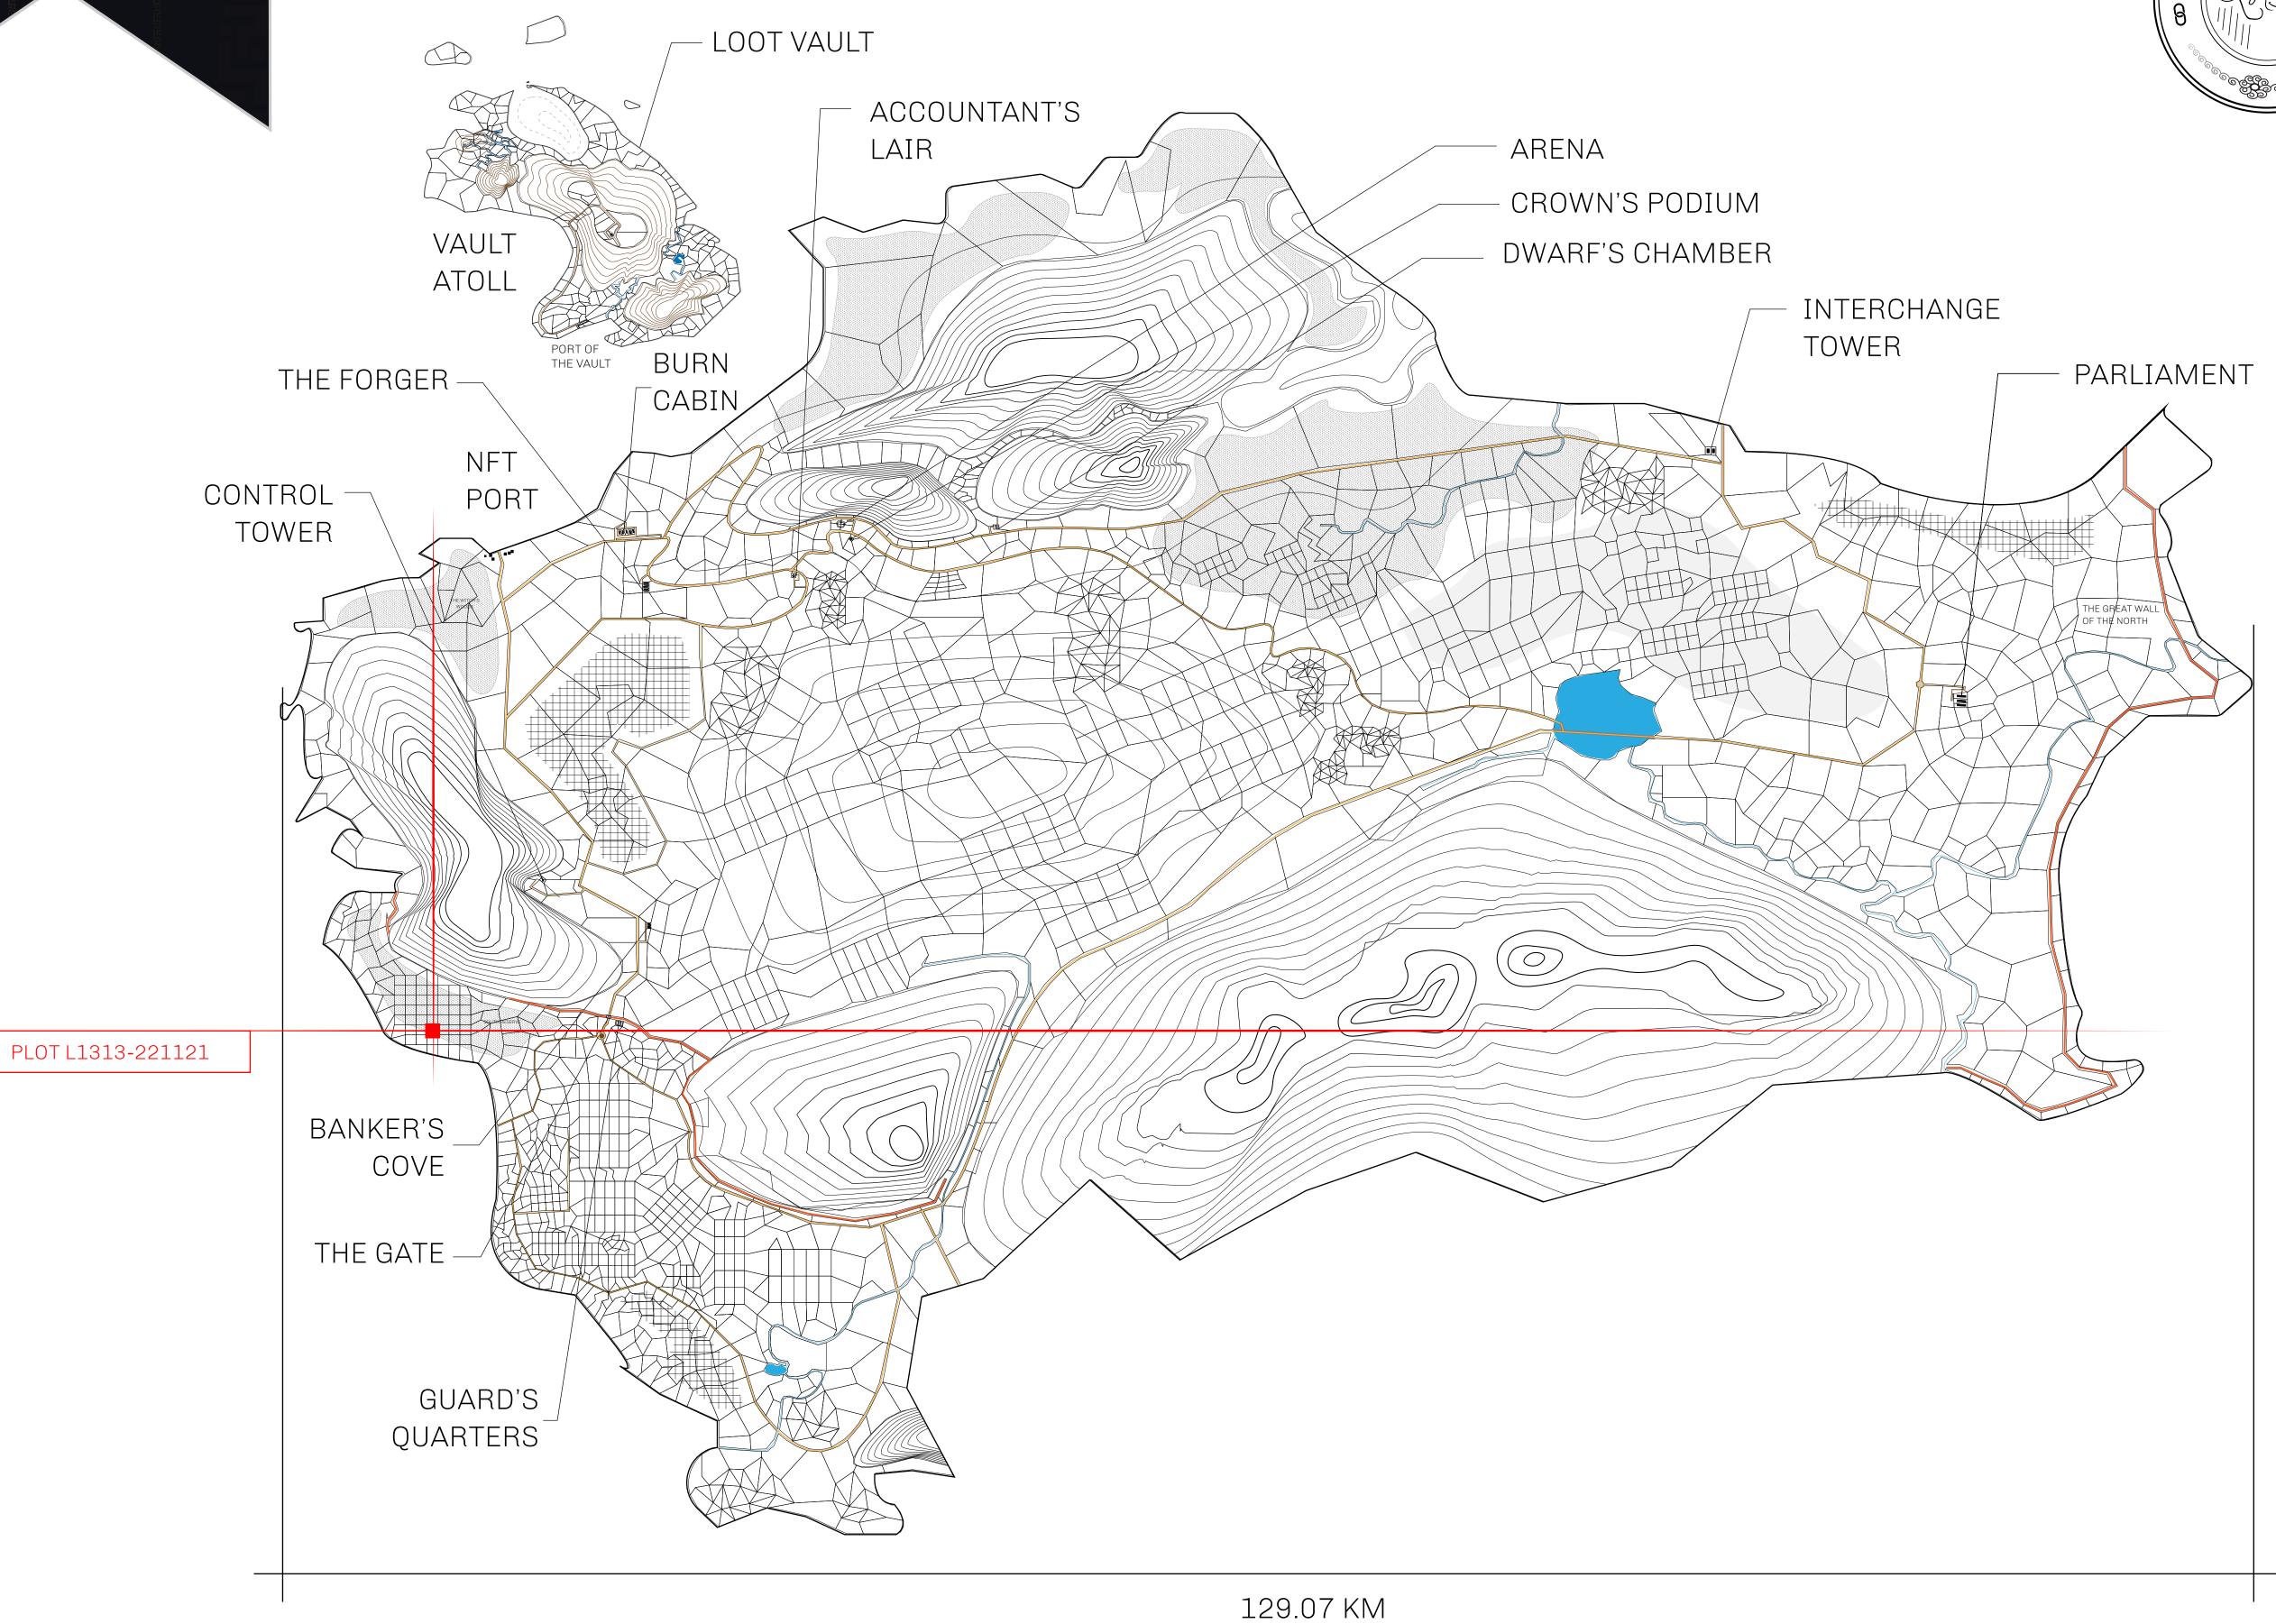

## GEOGRAPHY

COASTLINE 462.64 KM (287.47 MILES)

BORDERS OCEAN, ROYAUME DE SATOSHI, X BY SL & TERRITORIO LTT ST

HIGHEST POINT MOUNT ARES +8120 M

LOWEST POINT NFT PORT 0 M

PLOTS 2284 SCALE 1:50000

## H.M. LNFT Land Registry

TITLE NUMBER

L1313-221121

ADMINISTRATIVE AREA

THE GREAT EMPIRE

**22 November 2021** ISSUED

SCALE 1/50000

OWNER ENTITLEMENT

Type W-GE: Share of 0.3% of all BUN sales based on number of NFT Stories minted

(rewarded in Credits); Mint 4 NFT Stories

BOUNDARY: 2.71 KM

SOUTH RESERVE

\_1314