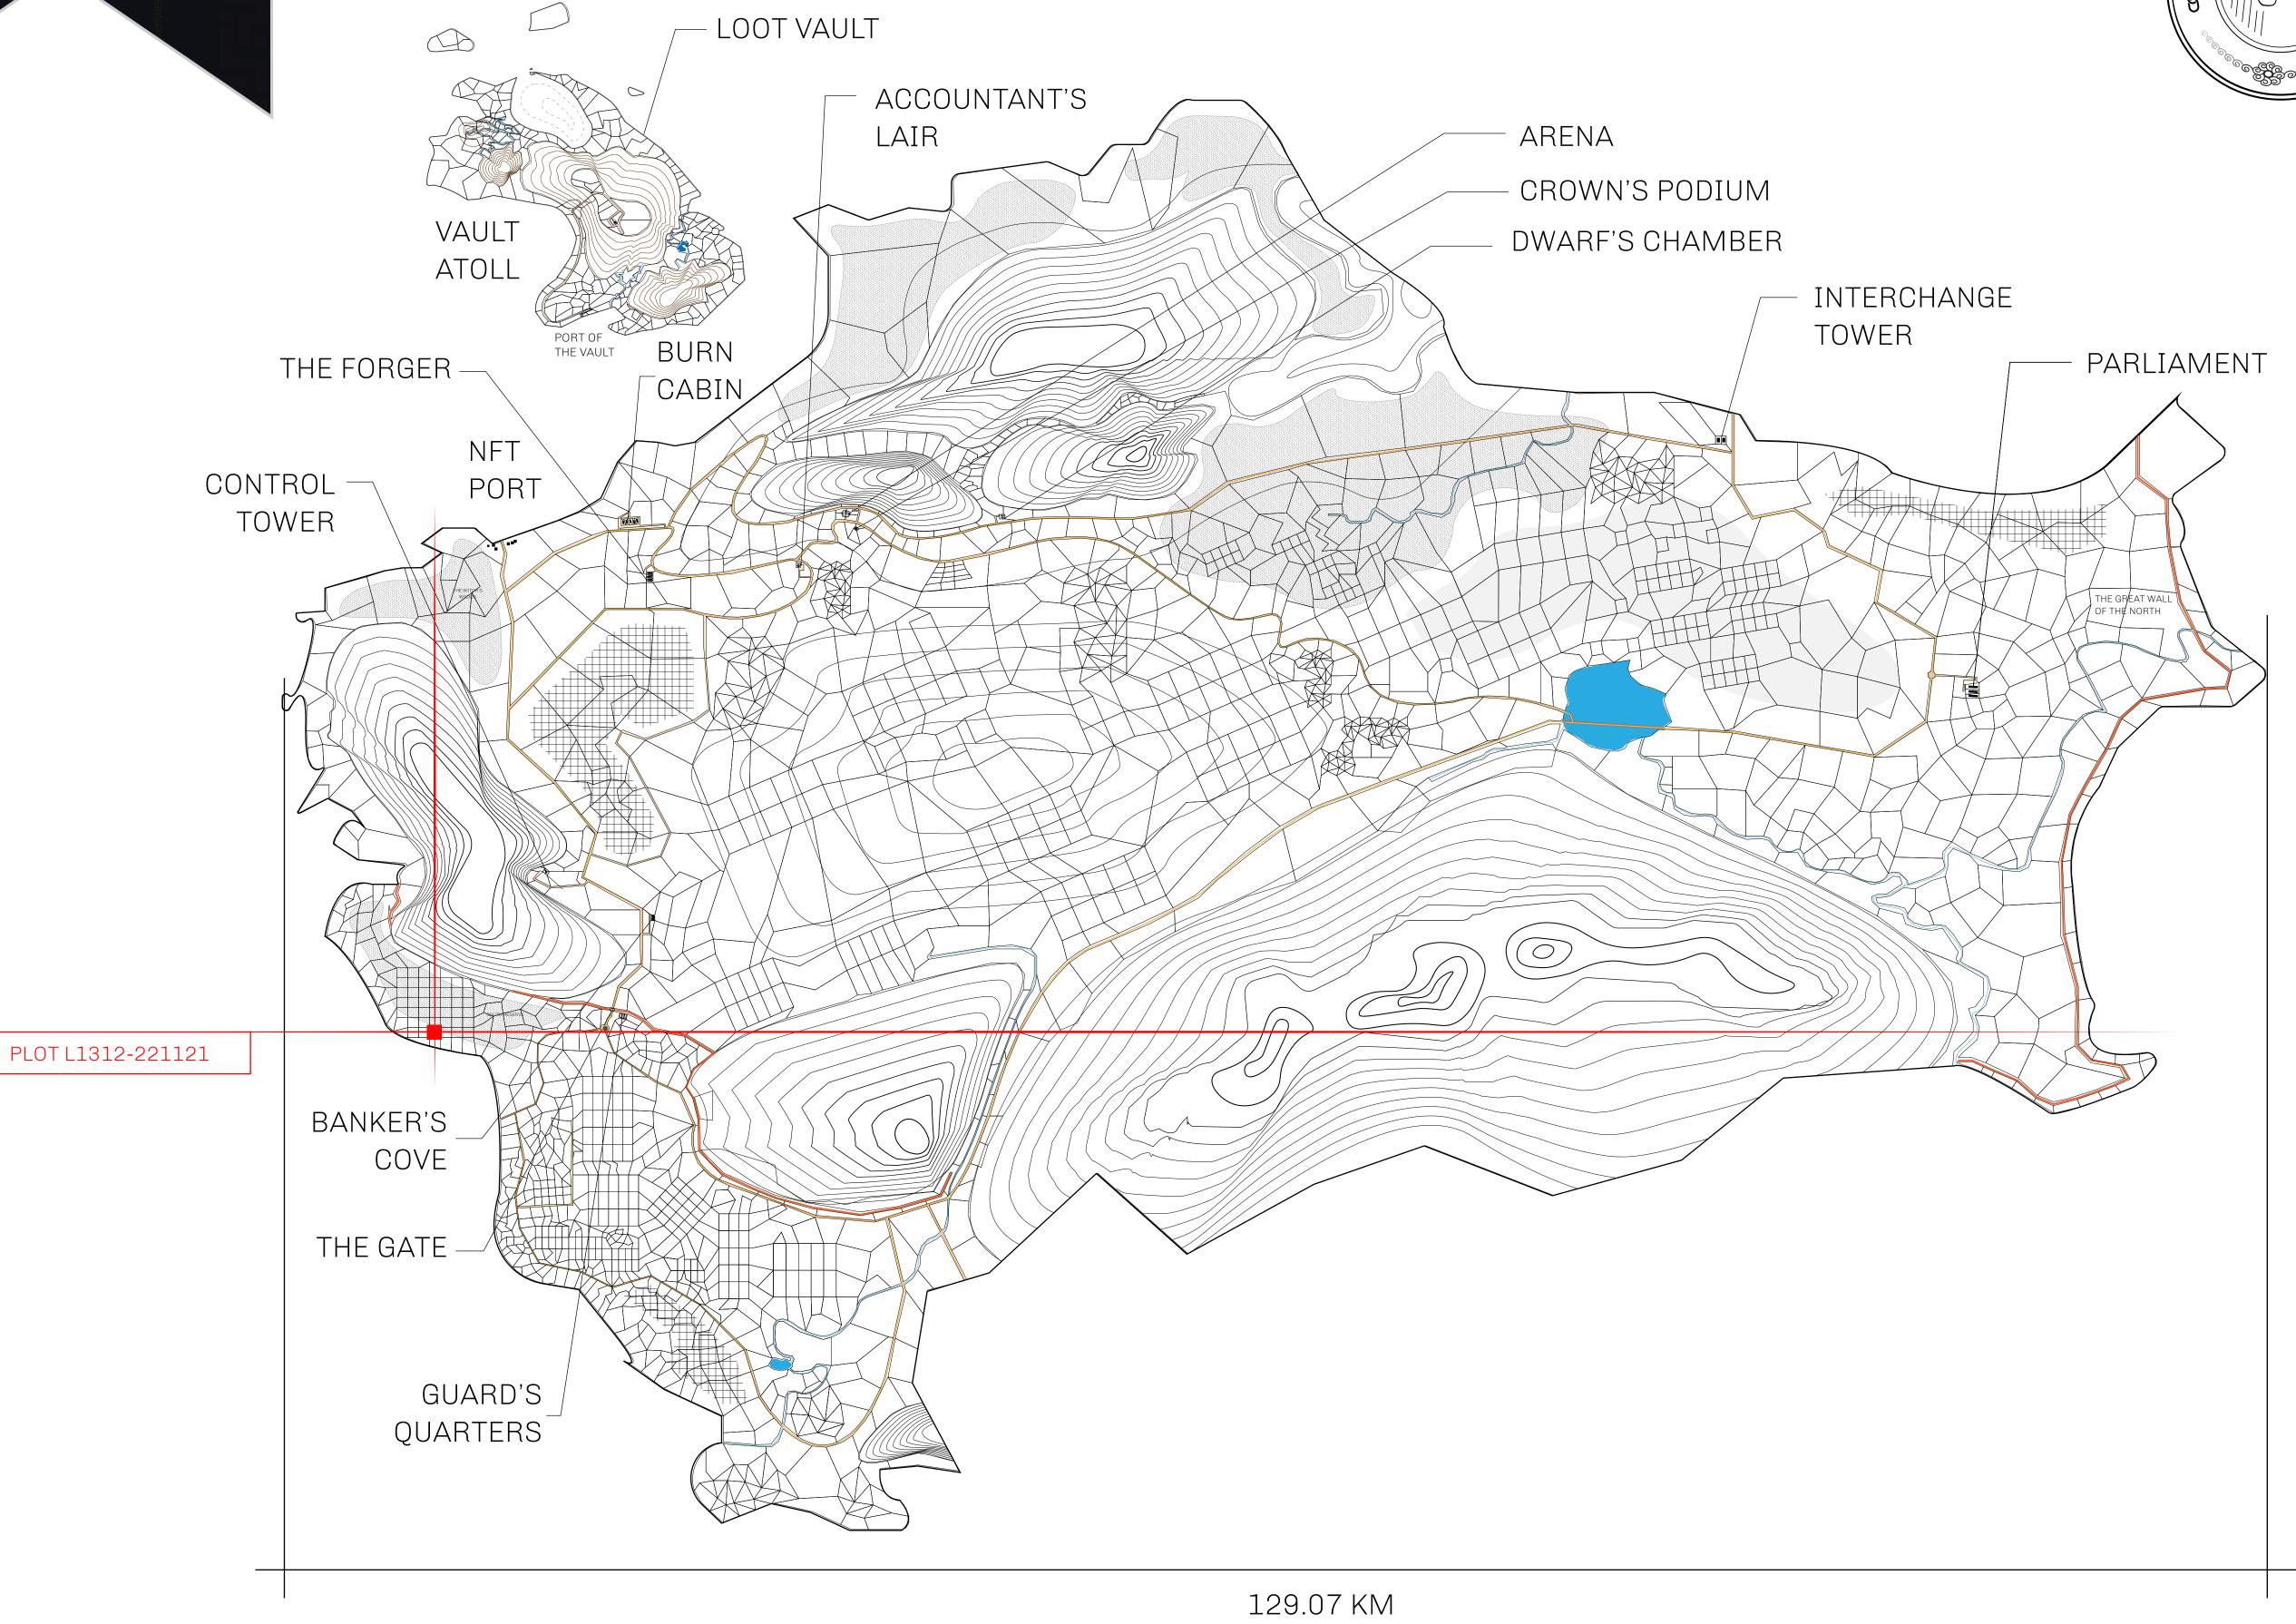

## GEOGRAPHY

COASTLINE 462.64 KM (287.47 MILES)

BORDERS OCEAN, ROYAUME DE SATOSHI, X BY SL & TERRITORIO LTT ST

HIGHEST POINT MOUNT ARES +8120 M

LOWEST POINT NFT PORT 0 M

PLOTS 2284 SCALE 1:50000

## H.M. LNFT Land Registry

L1312-221121

TITLE NUMBER

ADMINISTRATIVE AREA

THE GREAT EMPIRE

ISSUED 22 November 2021

OWNER ENTITLEMENT

Type W-GE: Share of 0.3% of all BUN sales based on number of NFT Stories minted (rewarded in Credits); Mint 4 NFT Stories

SCALE 1/50000
T Stories minted

SOUTH RESERVE PL0T L1312 BOUNDARY: 2.71 KM PLOT L

308