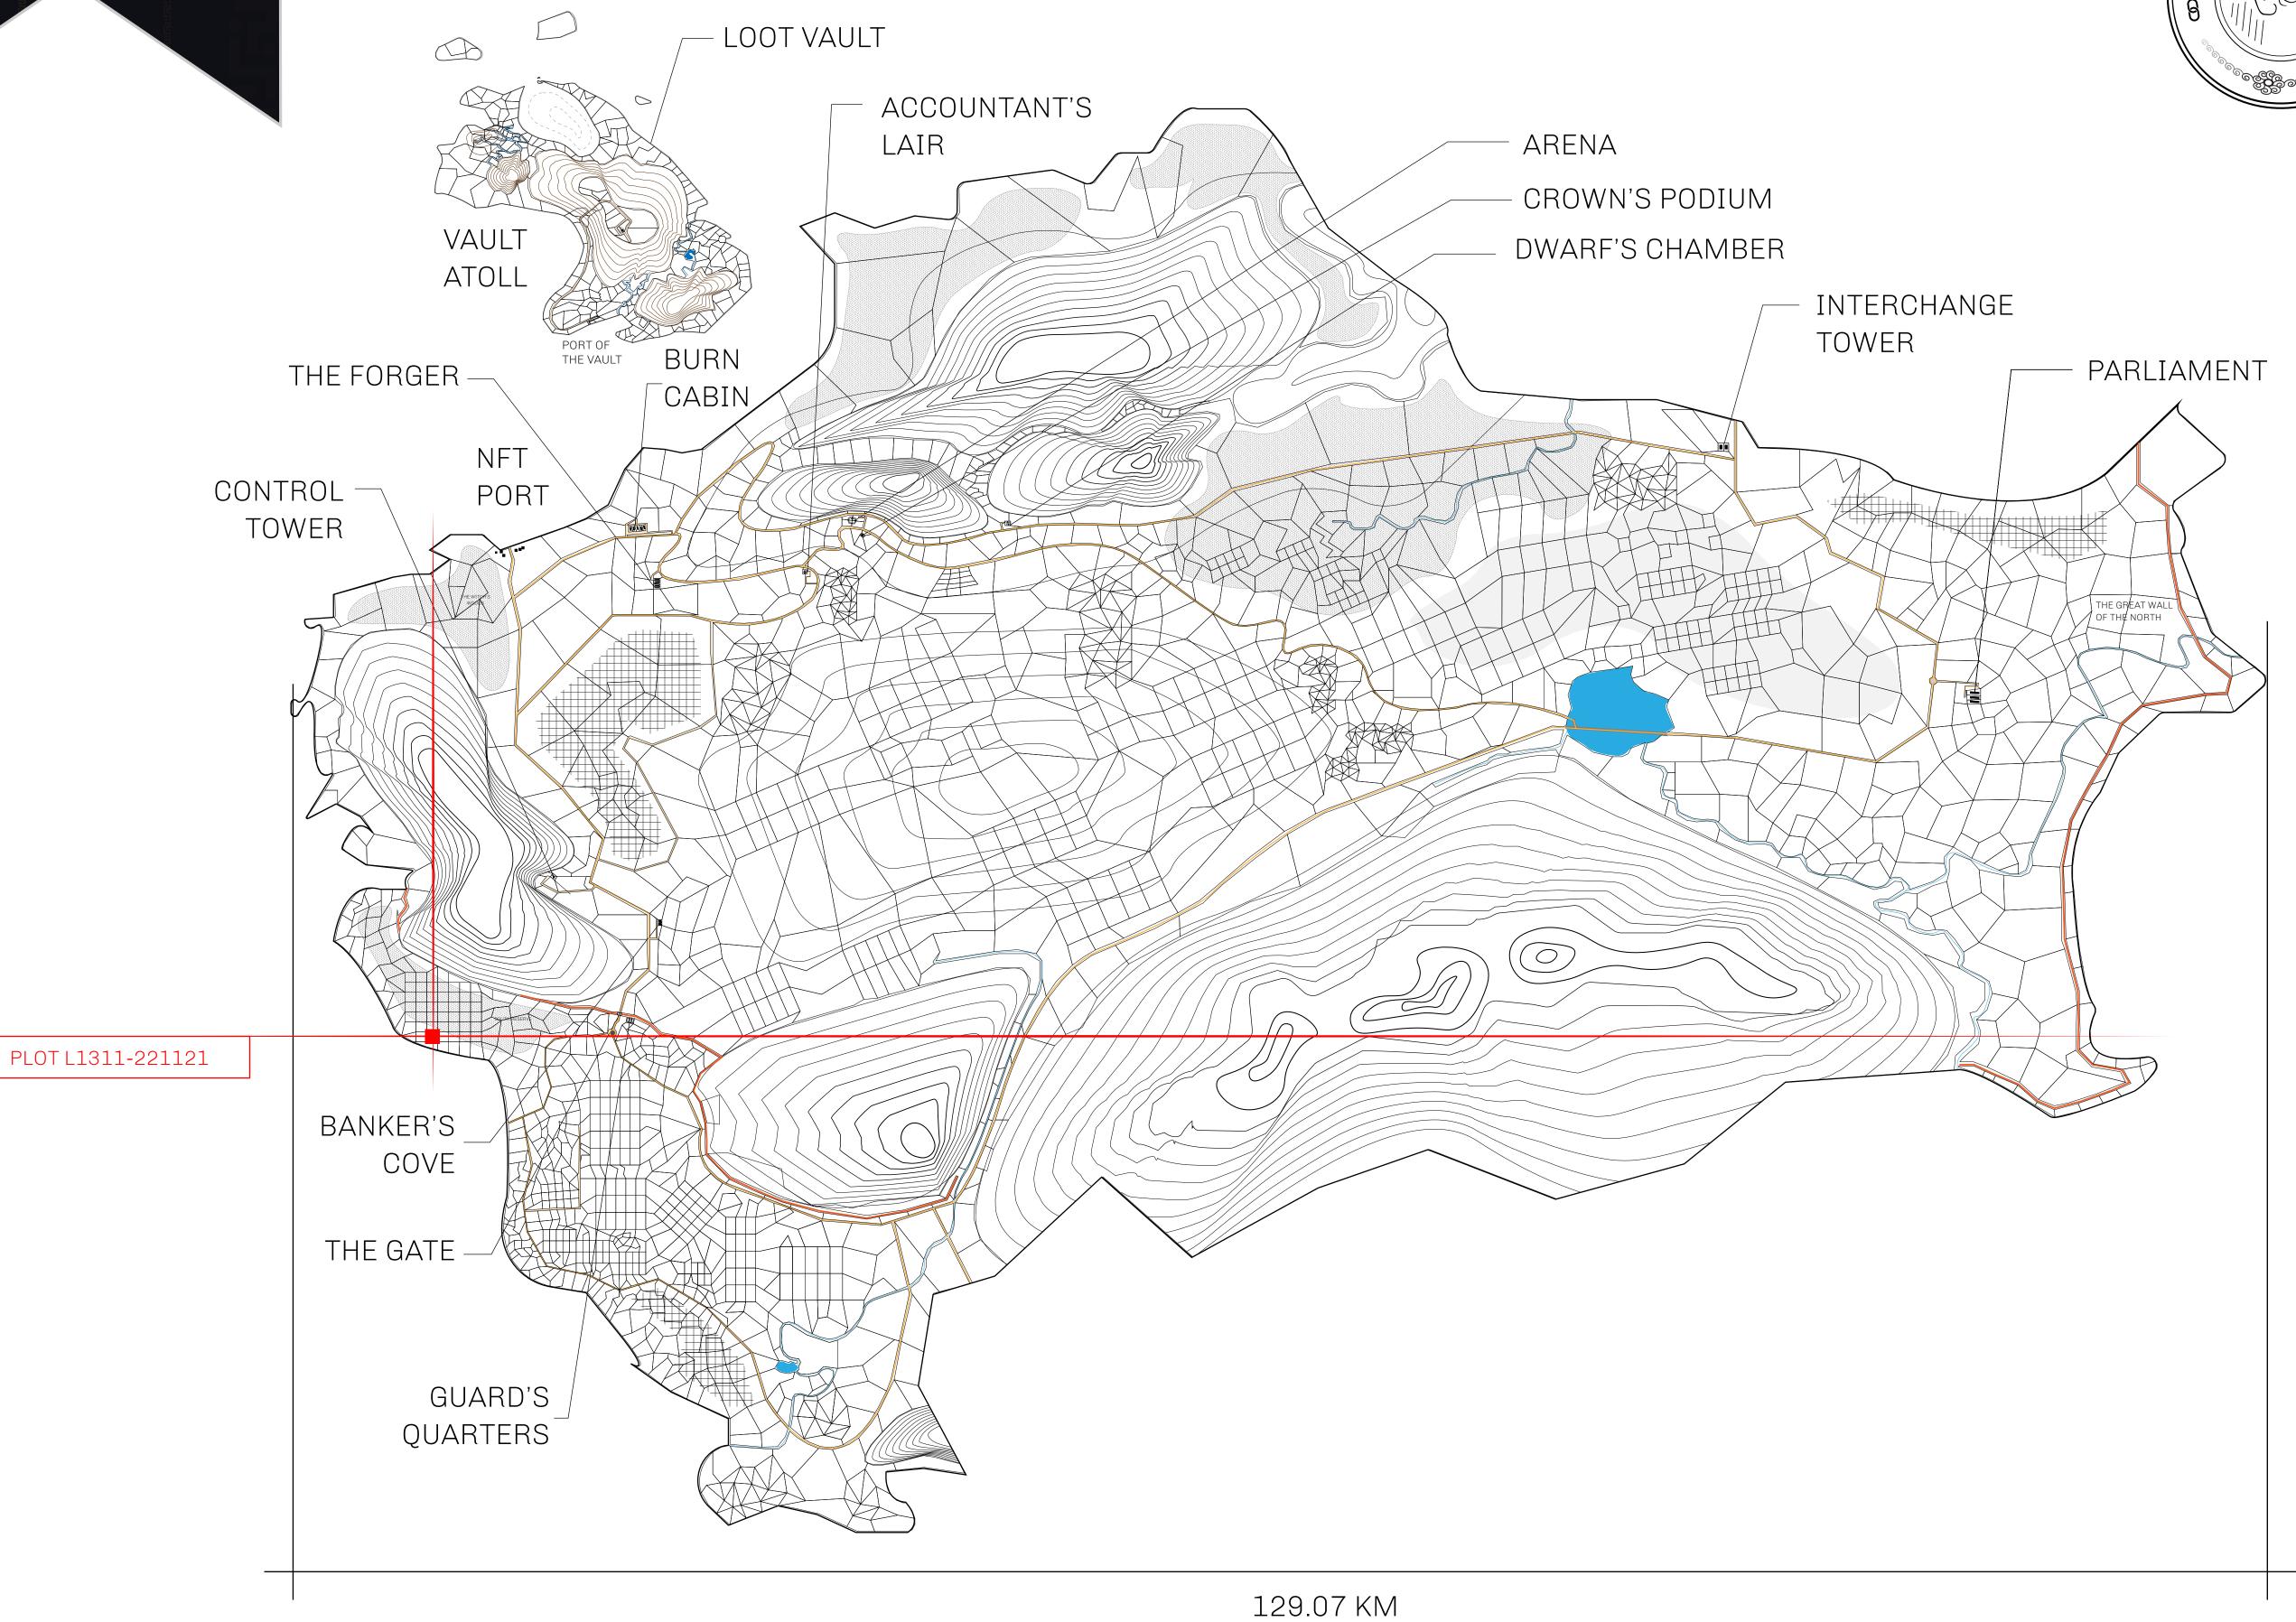

## GEOGRAPHY

COASTLINE 462.64 KM (287.47 MILES)

BORDERS OCEAN, ROYAUME DE SATOSHI, X BY SL & TERRITORIO LTT ST

HIGHEST POINT MOUNT ARES +8120 M

LOWEST POINT NFT PORT 0 M

PLOTS 2284 SCALE 1:50000

## H.M. LNFT Land Registry

TITLE NUMBER

L1311-221121

ADMINISTRATIVE AREA

THE GREAT EMPIRE

ISSUED 22 November 2021

SCALE **1/50000** 

OWNER ENTITLEMENT

Type W-GE: Share of 0.3% of all BUN sales based on number of NFT Stories minted (rewarded in Credits); Mint 4 NFT Stories

L1310

PL0T L1311

BOUNDARY: 2.71 KM

PLOT L

PL0T L1308