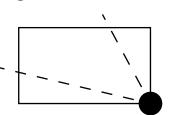

## **OFFICIAL PERSPECTIVE SHEET FOR FILING**

Indicate vantage point for each drawing. Copy and mark each sheet required prior to filing.

Guide - Vantage point should be indicated as shown in the diagram: