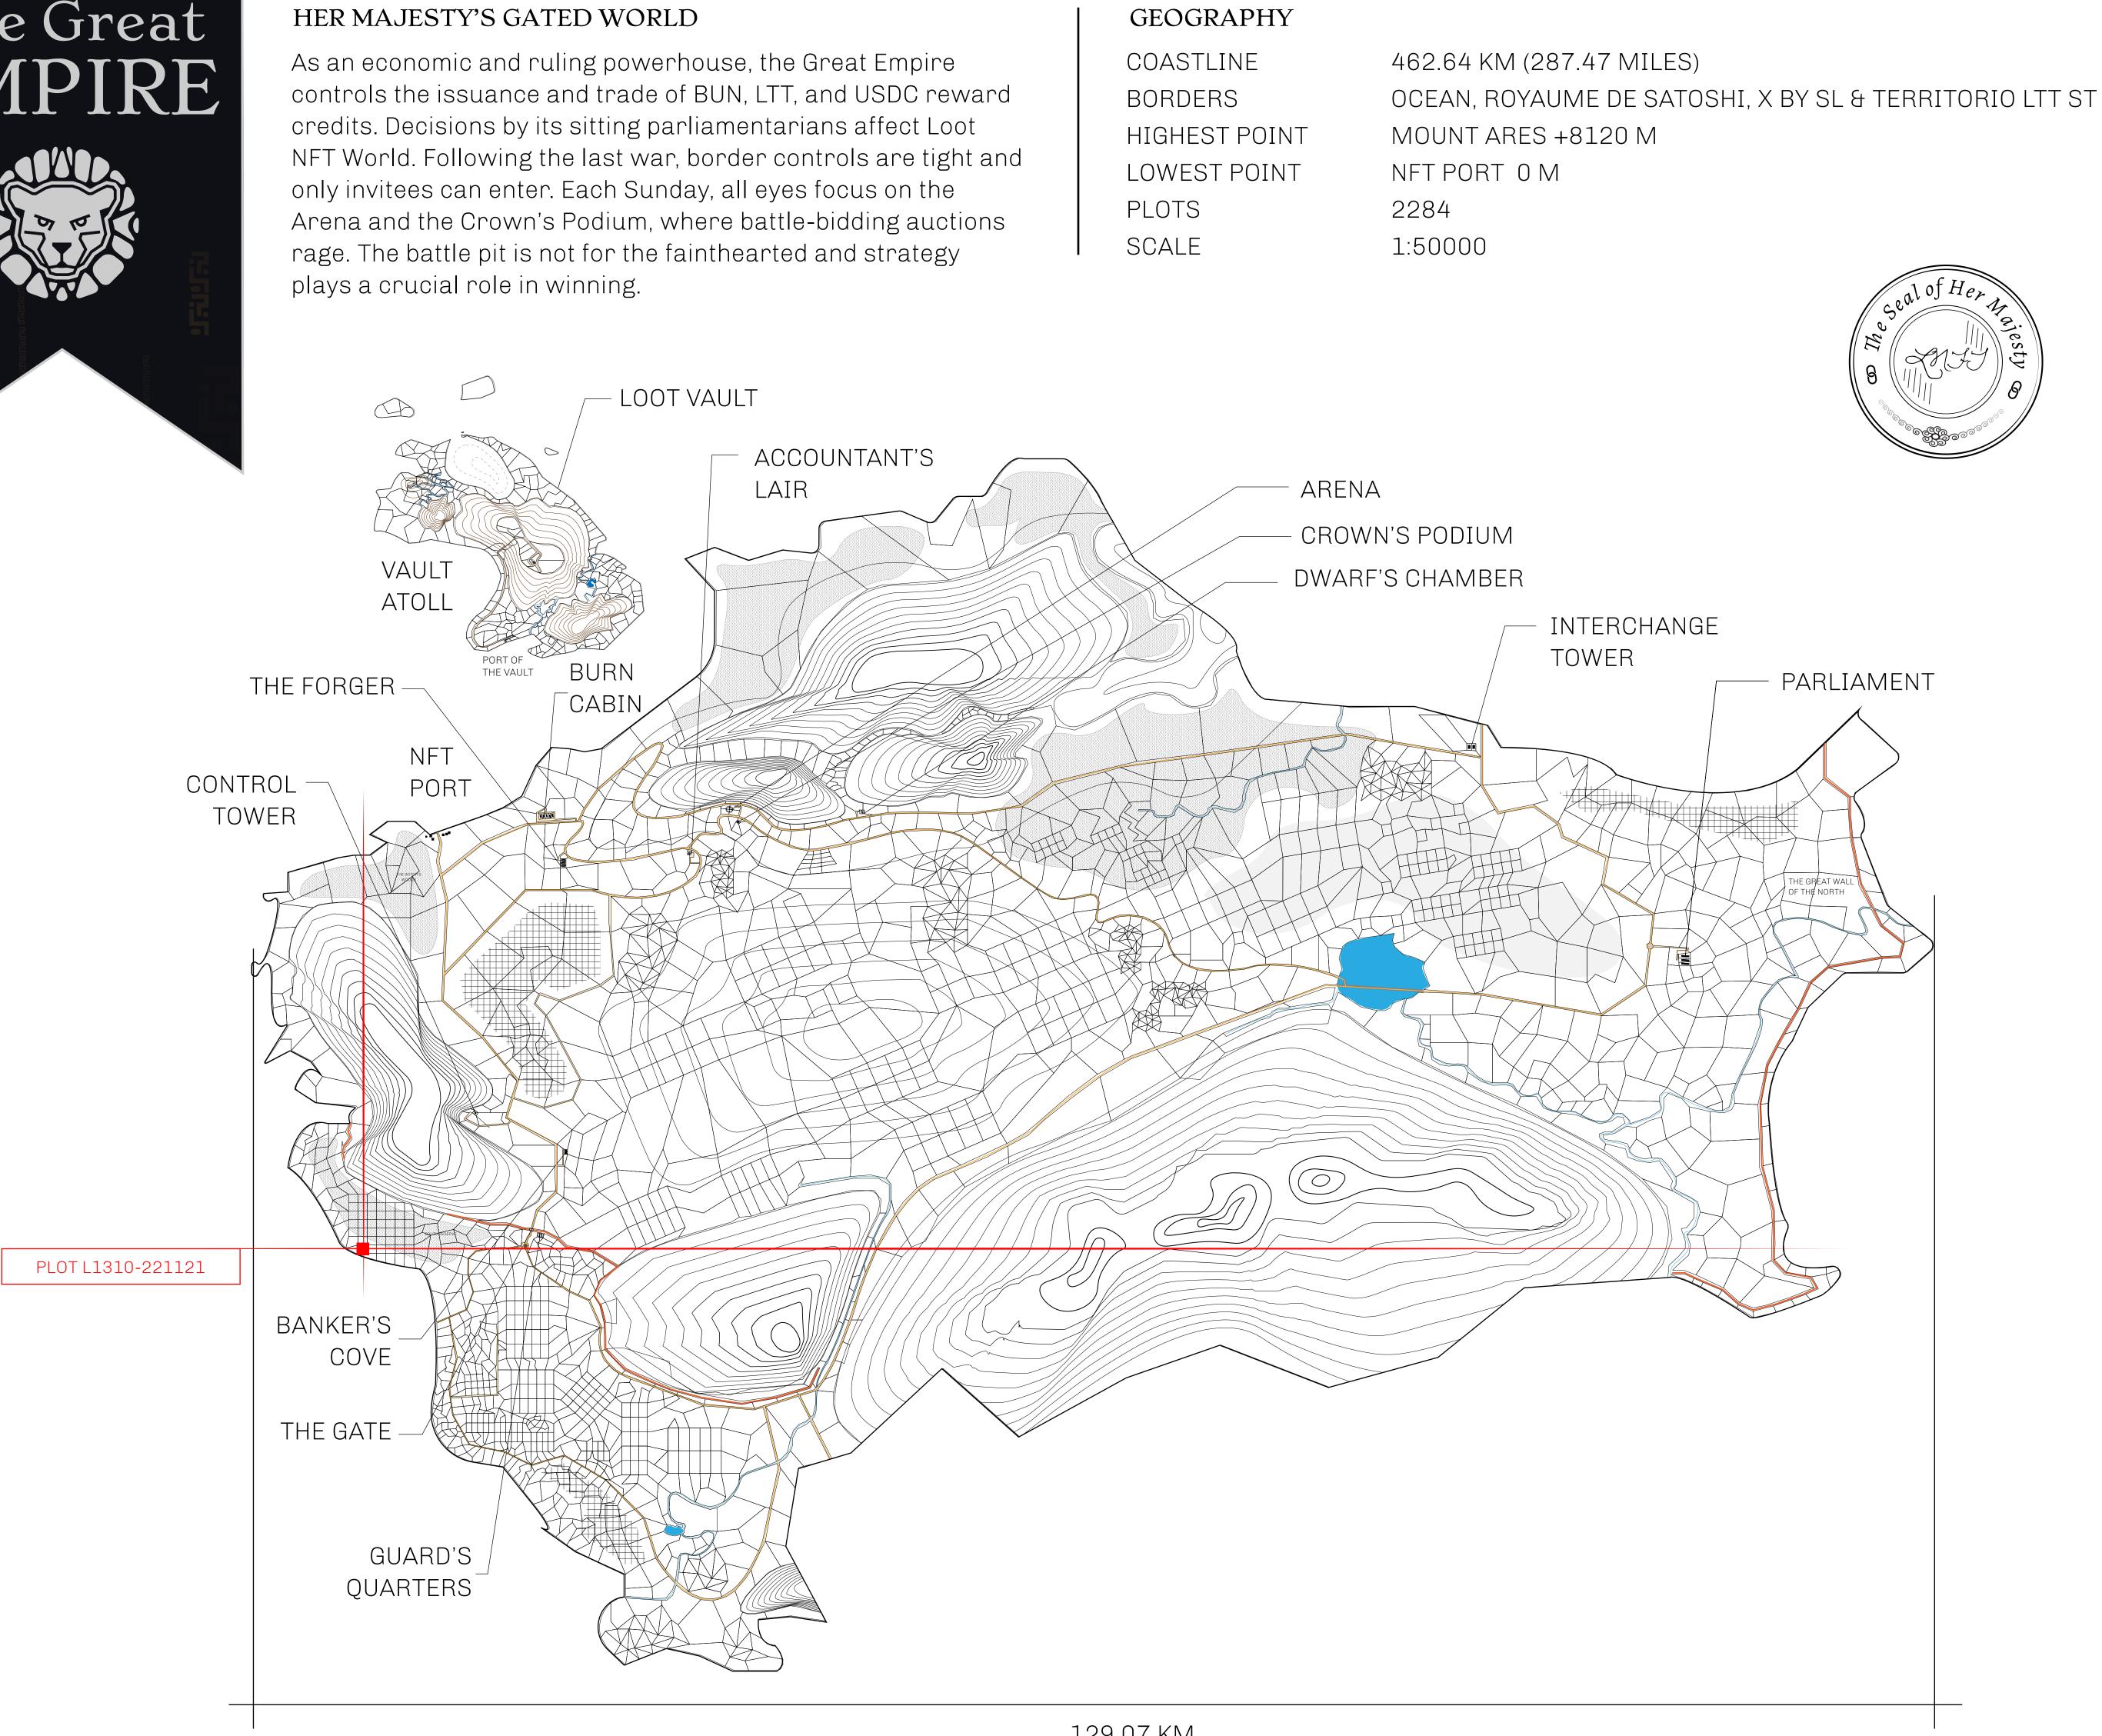

## H.M. LNFT Land Registry

ADMINISTRATIVE AREA

OWNER ENTITLEMENT

**THE GREAT** 

Type W-GE: Share of 0.3% of all BUN sales based on number of NFT Stories minted ( (rewarded in Credits); Mint 4 NFT Stories

|        | TITLE NUMBER<br>L1310-221121 |                  |       |               |
|--------|------------------------------|------------------|-------|---------------|
| y      |                              |                  |       |               |
| EMPIRE | ISSUED                       | 22 November 2021 | Jb.J. | SCALE 1/50000 |
|        |                              |                  |       |               |