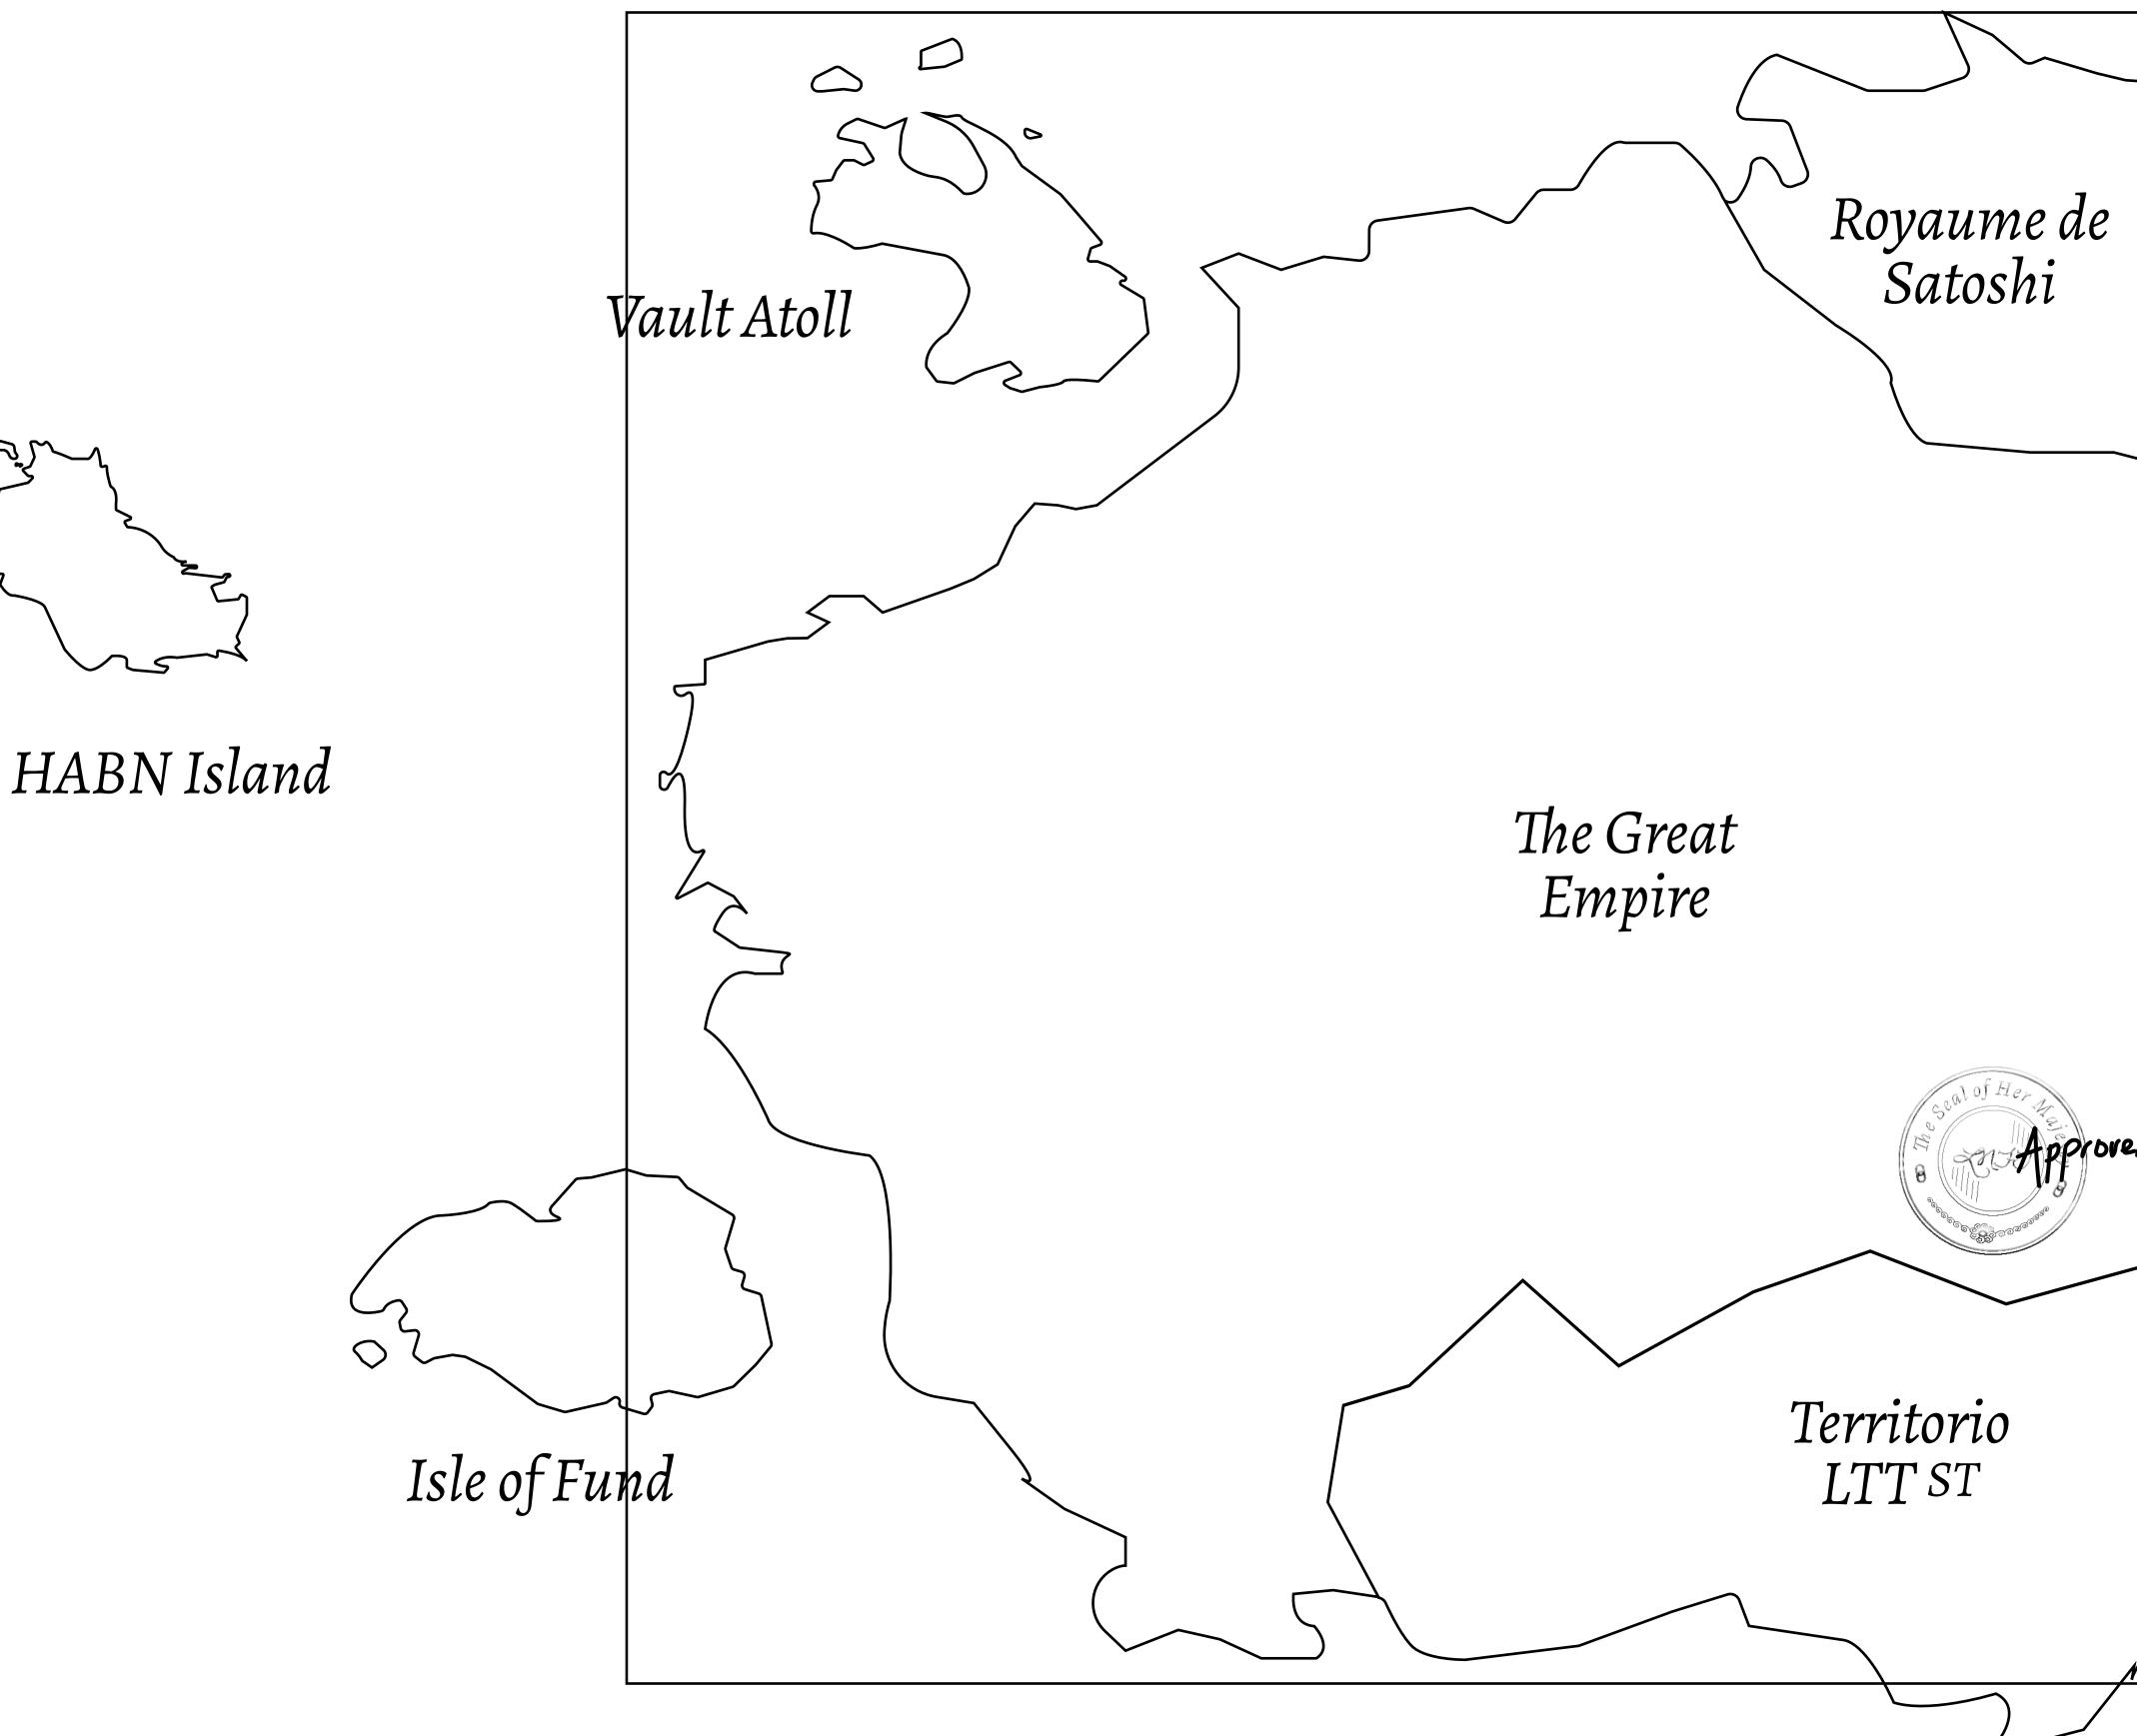

## H.M. LNFT Land Registry

ADMINISTRATIVE AREA

OWNER ENTITLEMENT

**THE GREAT** 

Type W-GE: Share of 0.3% of all BUN sales based on number of NFT Stories minted ( (rewarded in Credits); Mint 4 NFT Stories

|        | TITLE NUMBER<br>L1310-221121 |                  |       |               |
|--------|------------------------------|------------------|-------|---------------|
| y      |                              |                  |       |               |
| EMPIRE | ISSUED                       | 22 November 2021 | Jb.J. | SCALE 1/50000 |
|        |                              |                  |       |               |