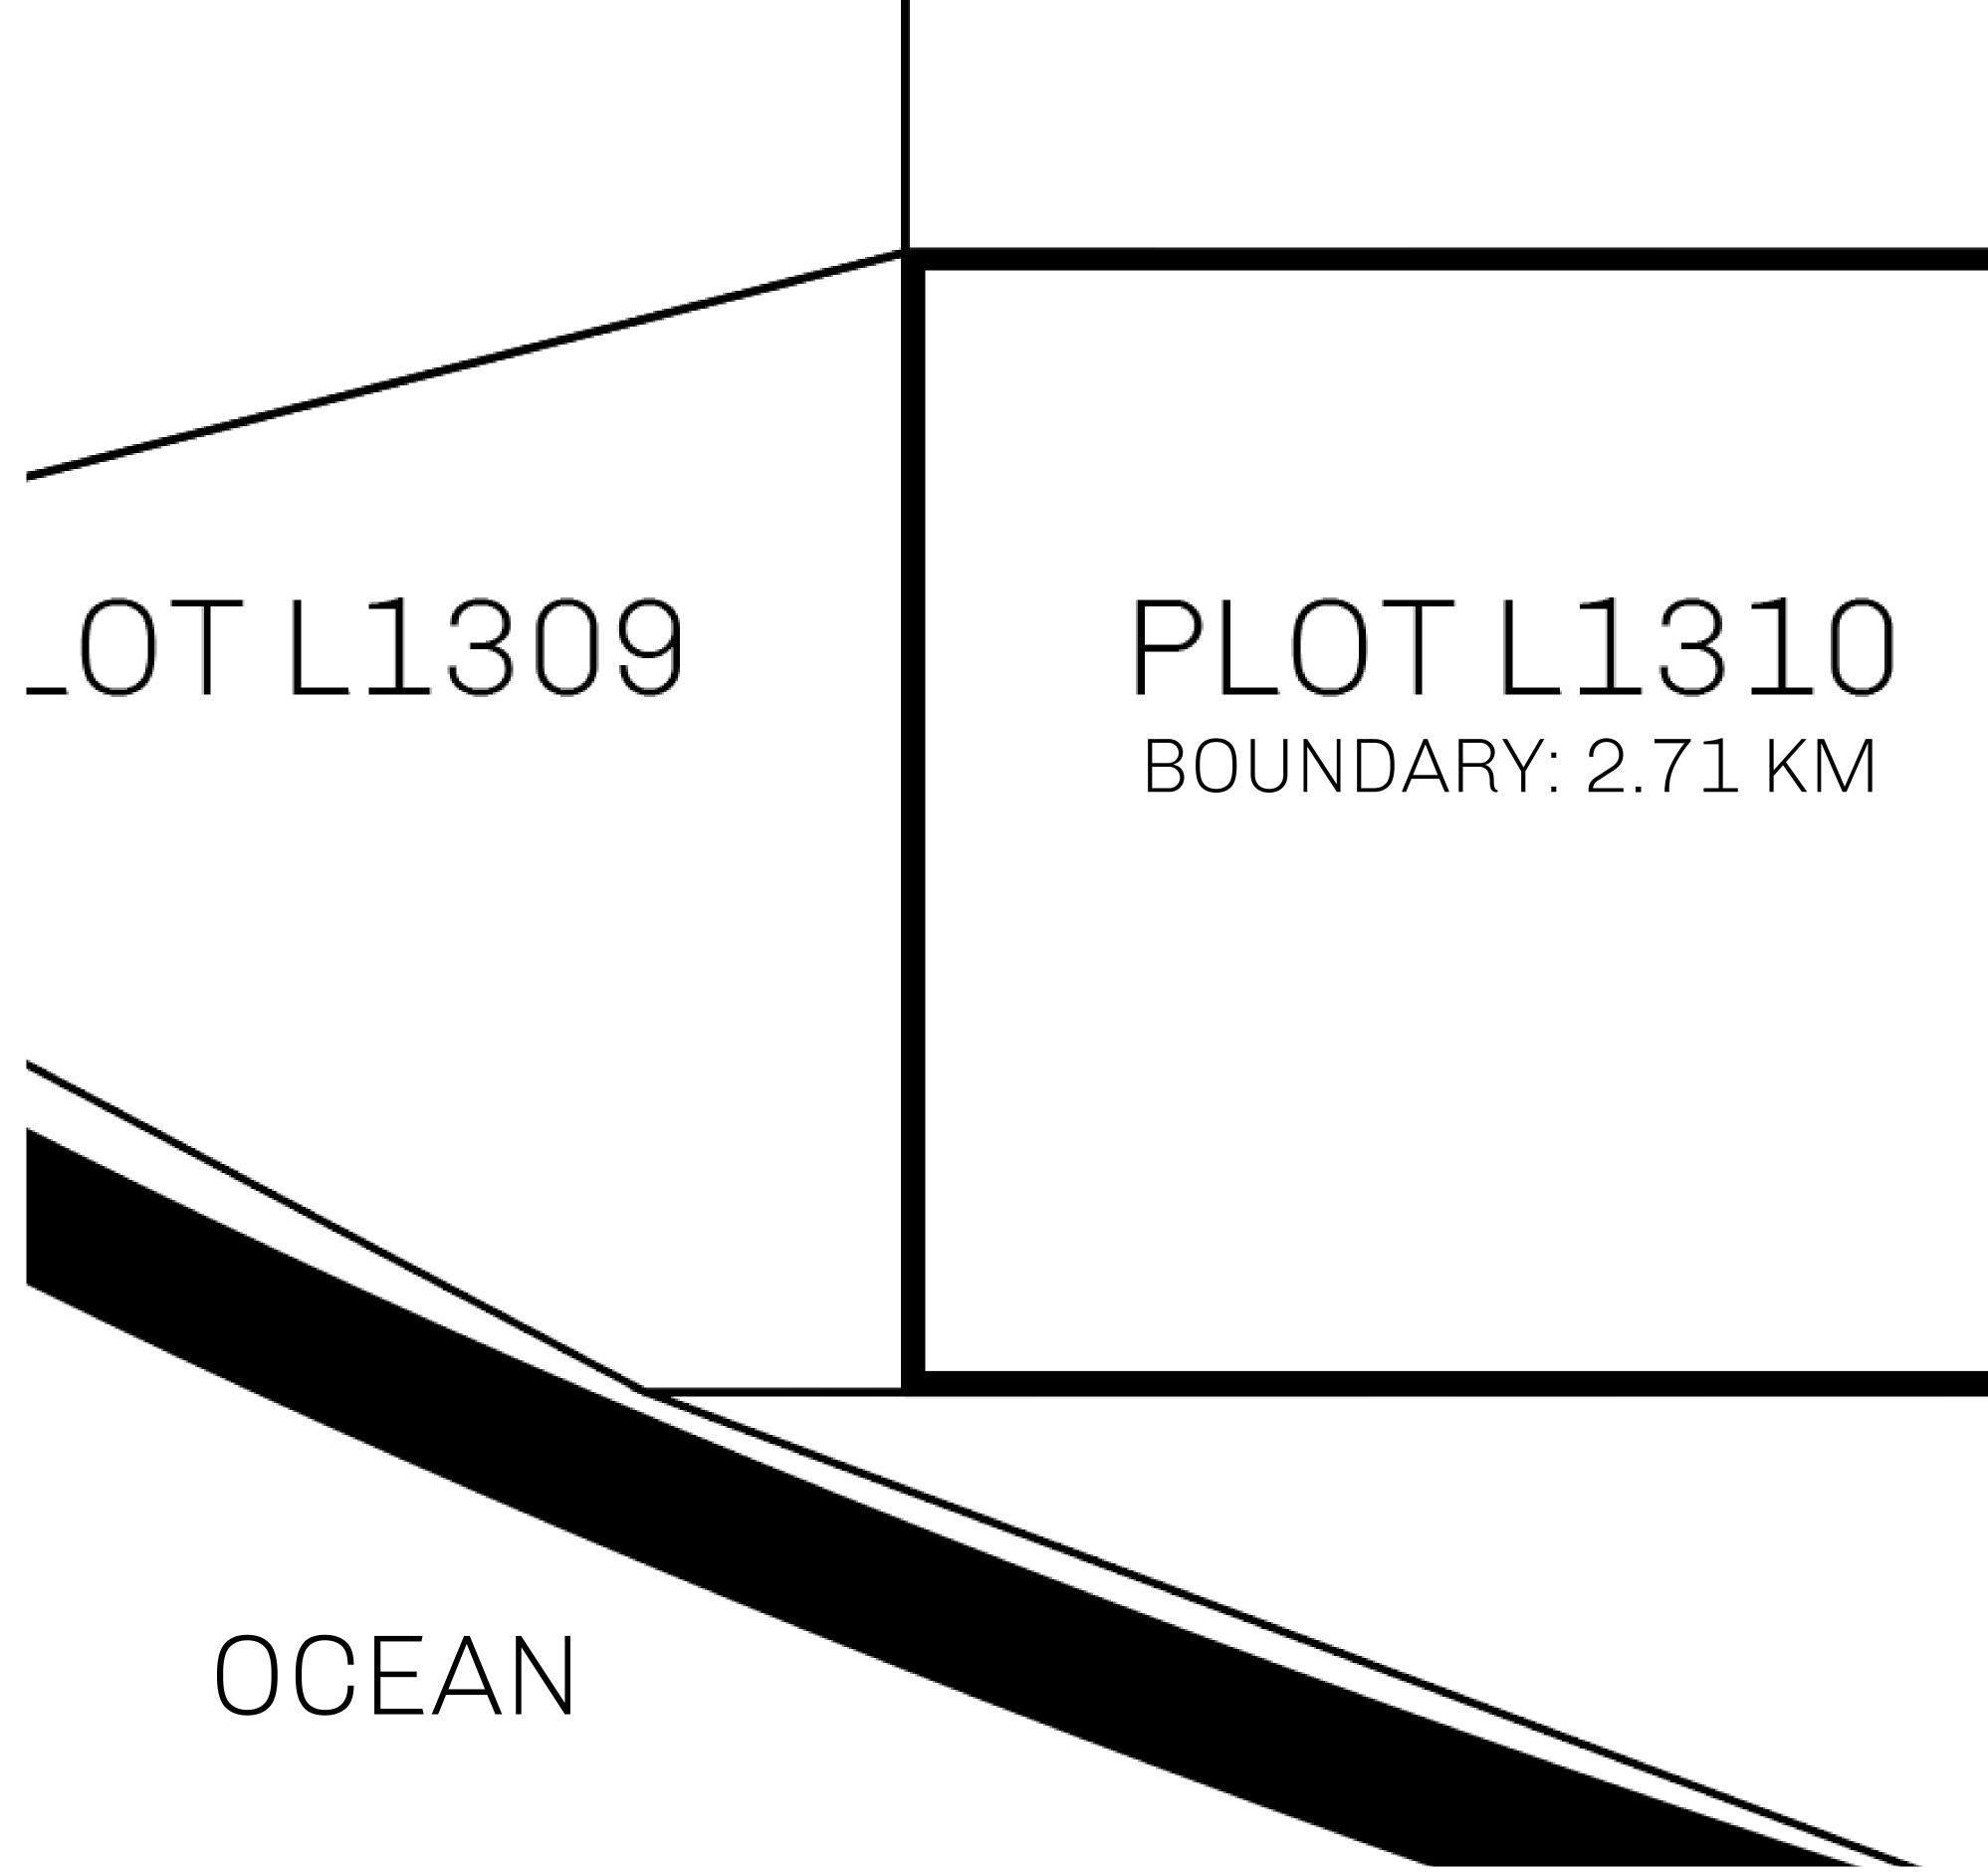

## LOOT NFT WORLD

 $\int$ 















## H.M. LNFT Land Registry

ADMINISTRATIVE AREA

OWNER ENTITLEMENT

**THE GREAT** 

Type W-GE: Share of 0.3% of all BUN sales based on number of NFT Stories minted ( (rewarded in Credits); Mint 4 NFT Stories



|        | TITLE NUMBER<br>L1310-221121 |                  |       |               |
|--------|------------------------------|------------------|-------|---------------|
| y      |                              |                  |       |               |
| EMPIRE | ISSUED                       | 22 November 2021 | Jb.J. | SCALE 1/50000 |
|        |                              |                  |       |               |





# PLOT L13

## PLOTL130



## **OFFICIAL PERSPECTIVE SHEET FOR FILING**

Indicate vantage point for each drawing. Copy and mark each sheet required prior to filing.

Guide - Vantage point should be indicated as shown in the diagram: