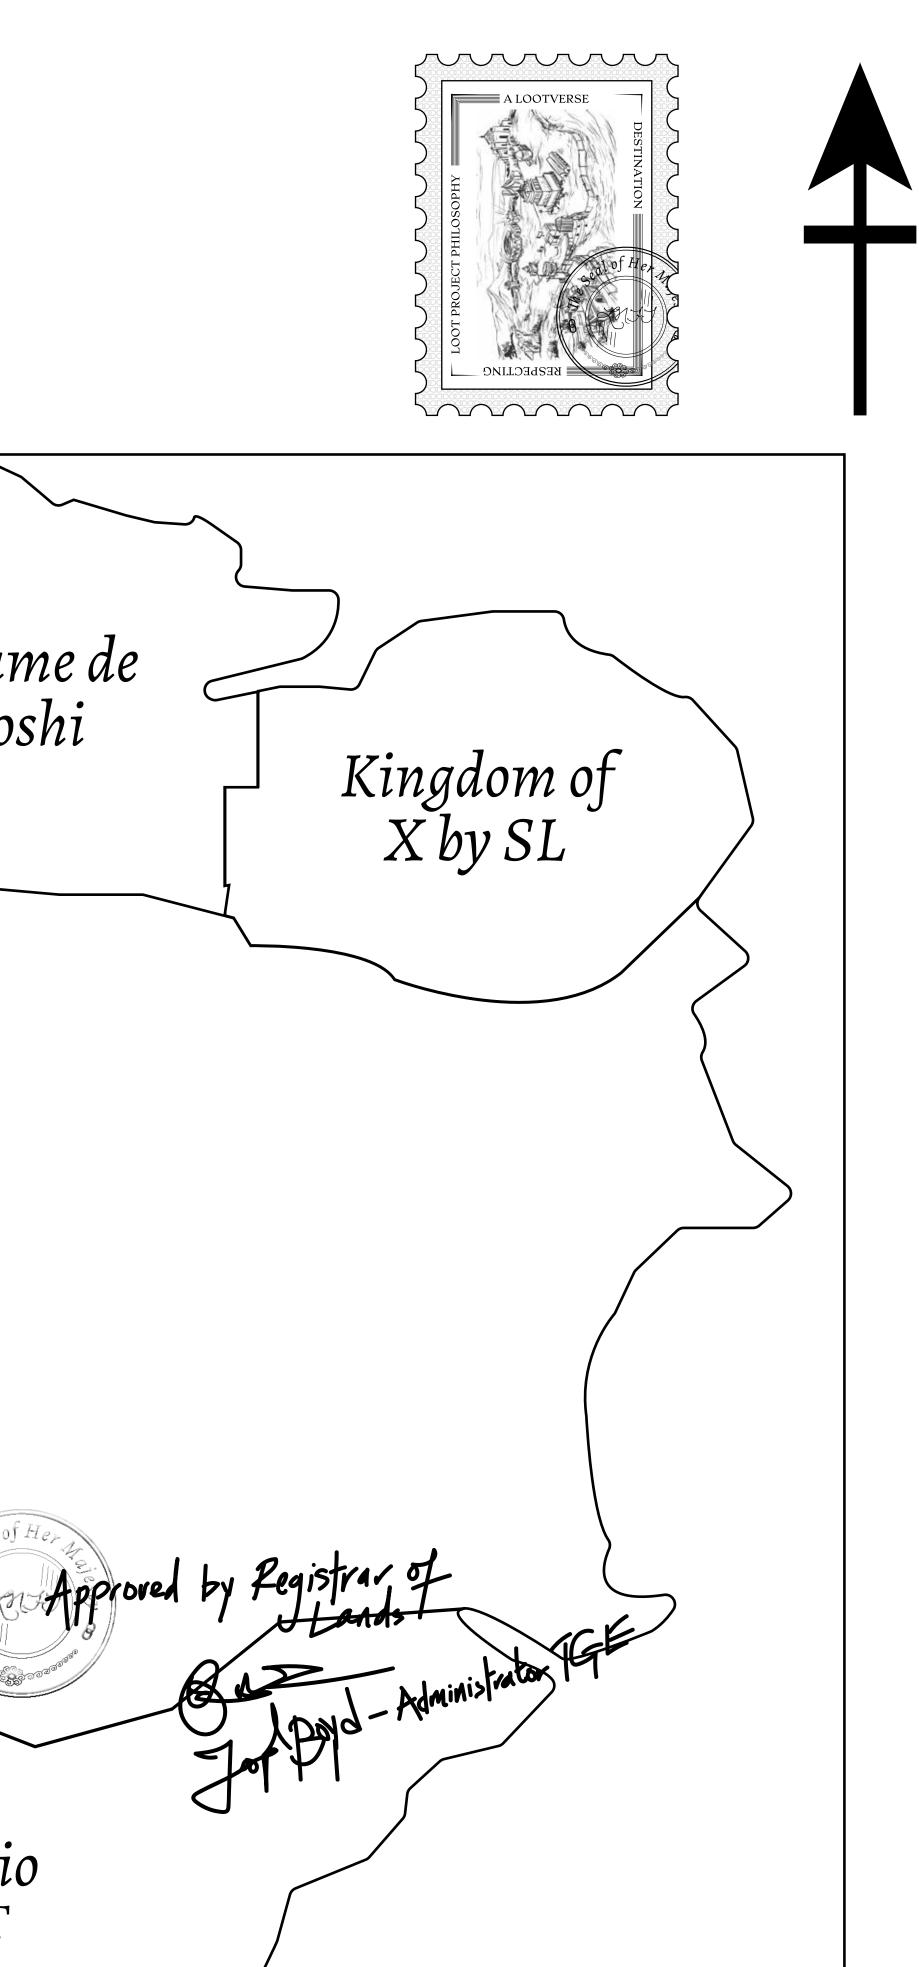

## H.M. LNFT Land Registry

ADMINISTRATIVE AREA

OWNER ENTITLEMENT

**THE GREAT** 

Type W-GE: Share of 0.3% of all BUN sales based on number of NFT Stories minted ( (rewarded in Credits); Mint 4 NFT Stories

|        | TITLE NUMBER<br>L1310-221121 |                  |       |               |
|--------|------------------------------|------------------|-------|---------------|
| y      |                              |                  |       |               |
| EMPIRE | ISSUED                       | 22 November 2021 | Jb.J. | SCALE 1/50000 |
|        |                              |                  |       |               |