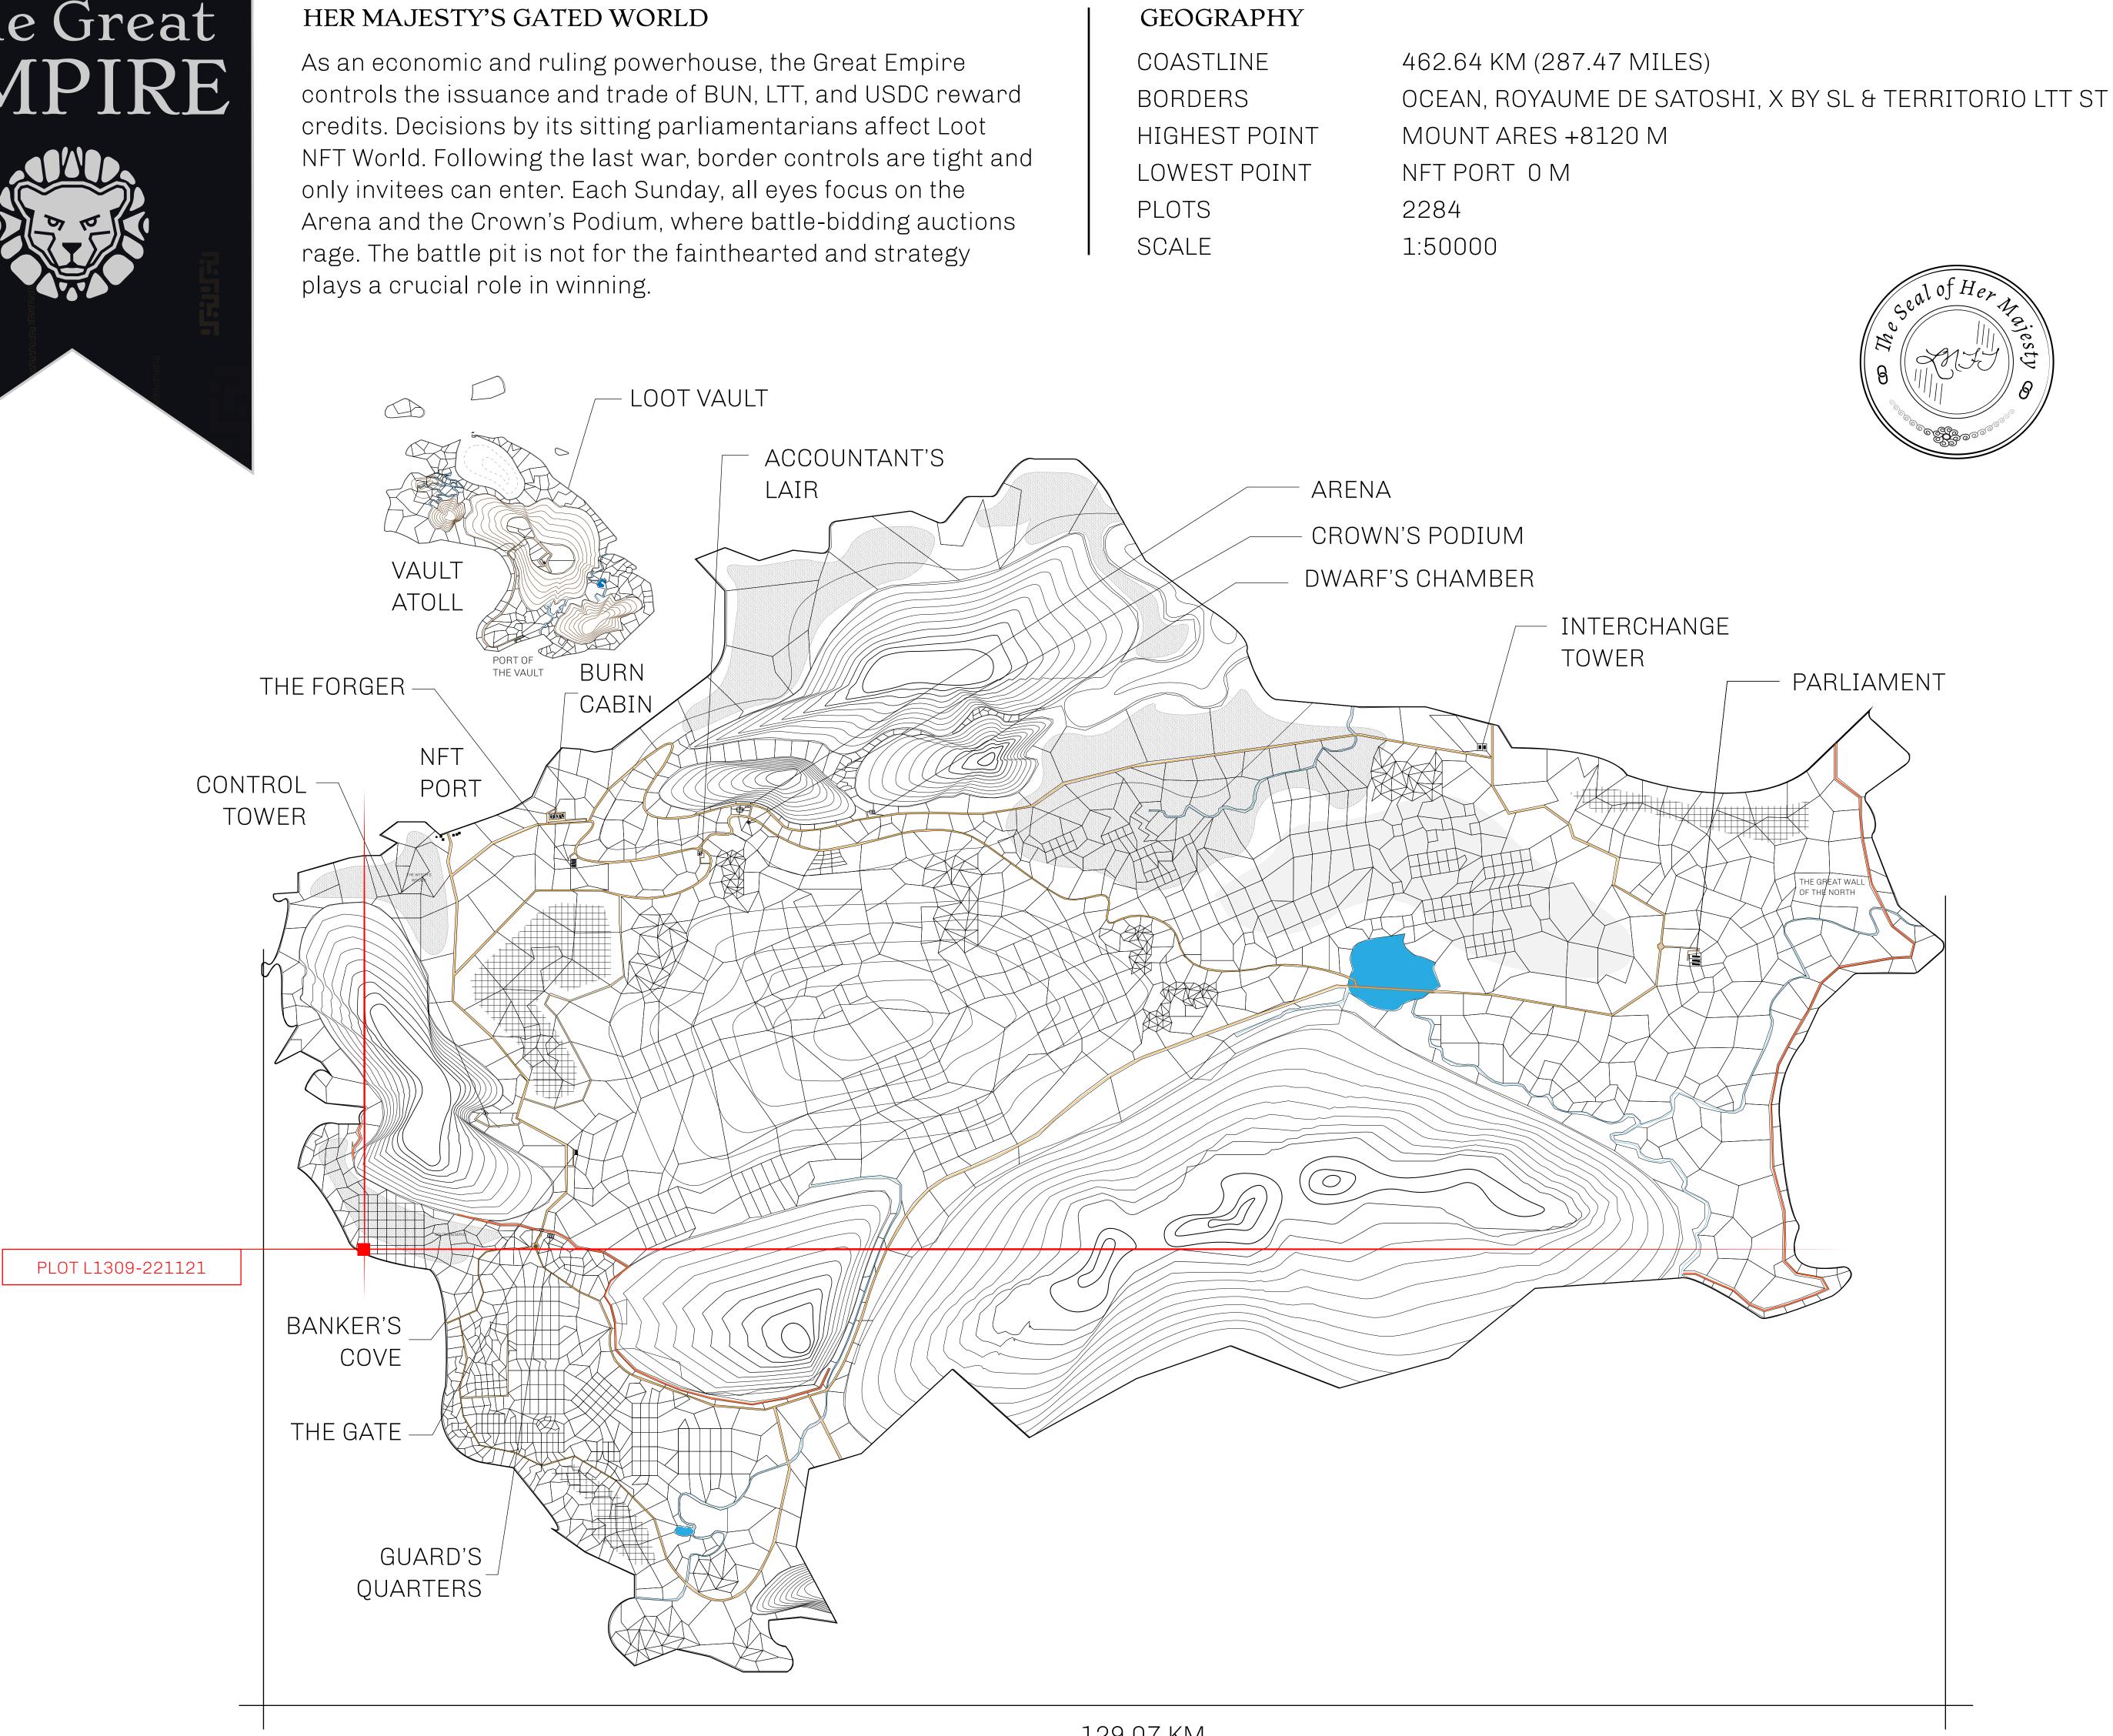

### OCEAN

|                                | TITLE NUMBER<br>L1309-221121 |                    |              |                |
|--------------------------------|------------------------------|--------------------|--------------|----------------|
| Y                              |                              |                    |              |                |
| <b>EMPIRE</b>                  | ISSUED                       | 22 November 202    | 1 Jo.J.      | SCALE 1/5000   |
| Share of 0.3%<br>Credits); Min |                              | sales based on num | ber of NFT S | Stories minted |
|                                |                              |                    |              |                |
|                                |                              |                    |              |                |
|                                |                              |                    |              |                |
|                                |                              |                    |              |                |
|                                |                              |                    |              |                |
|                                |                              |                    |              |                |
|                                |                              |                    |              |                |
| DL                             | $\cap T$                     | 1100               | ۱O           |                |
|                                |                              | L13(               |              |                |
| BUU                            | JNDAI                        | RY: 2.62           | KIVI         |                |
|                                |                              |                    |              |                |
|                                |                              |                    |              |                |
|                                |                              |                    |              |                |
|                                |                              |                    |              |                |
|                                |                              |                    |              |                |
|                                |                              |                    |              |                |
|                                |                              |                    |              |                |
|                                |                              |                    |              |                |
|                                |                              |                    |              |                |
|                                |                              |                    |              |                |
|                                |                              |                    |              |                |

# PLOT L1(