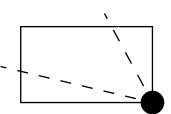

### OFFICIAL PERSPECTIVE SHEET FOR FILING

Indicate vantage point for each drawing. Copy and mark each sheet required prior to filing.

Guide - Vantage point should be indicated as shown in the diagram: