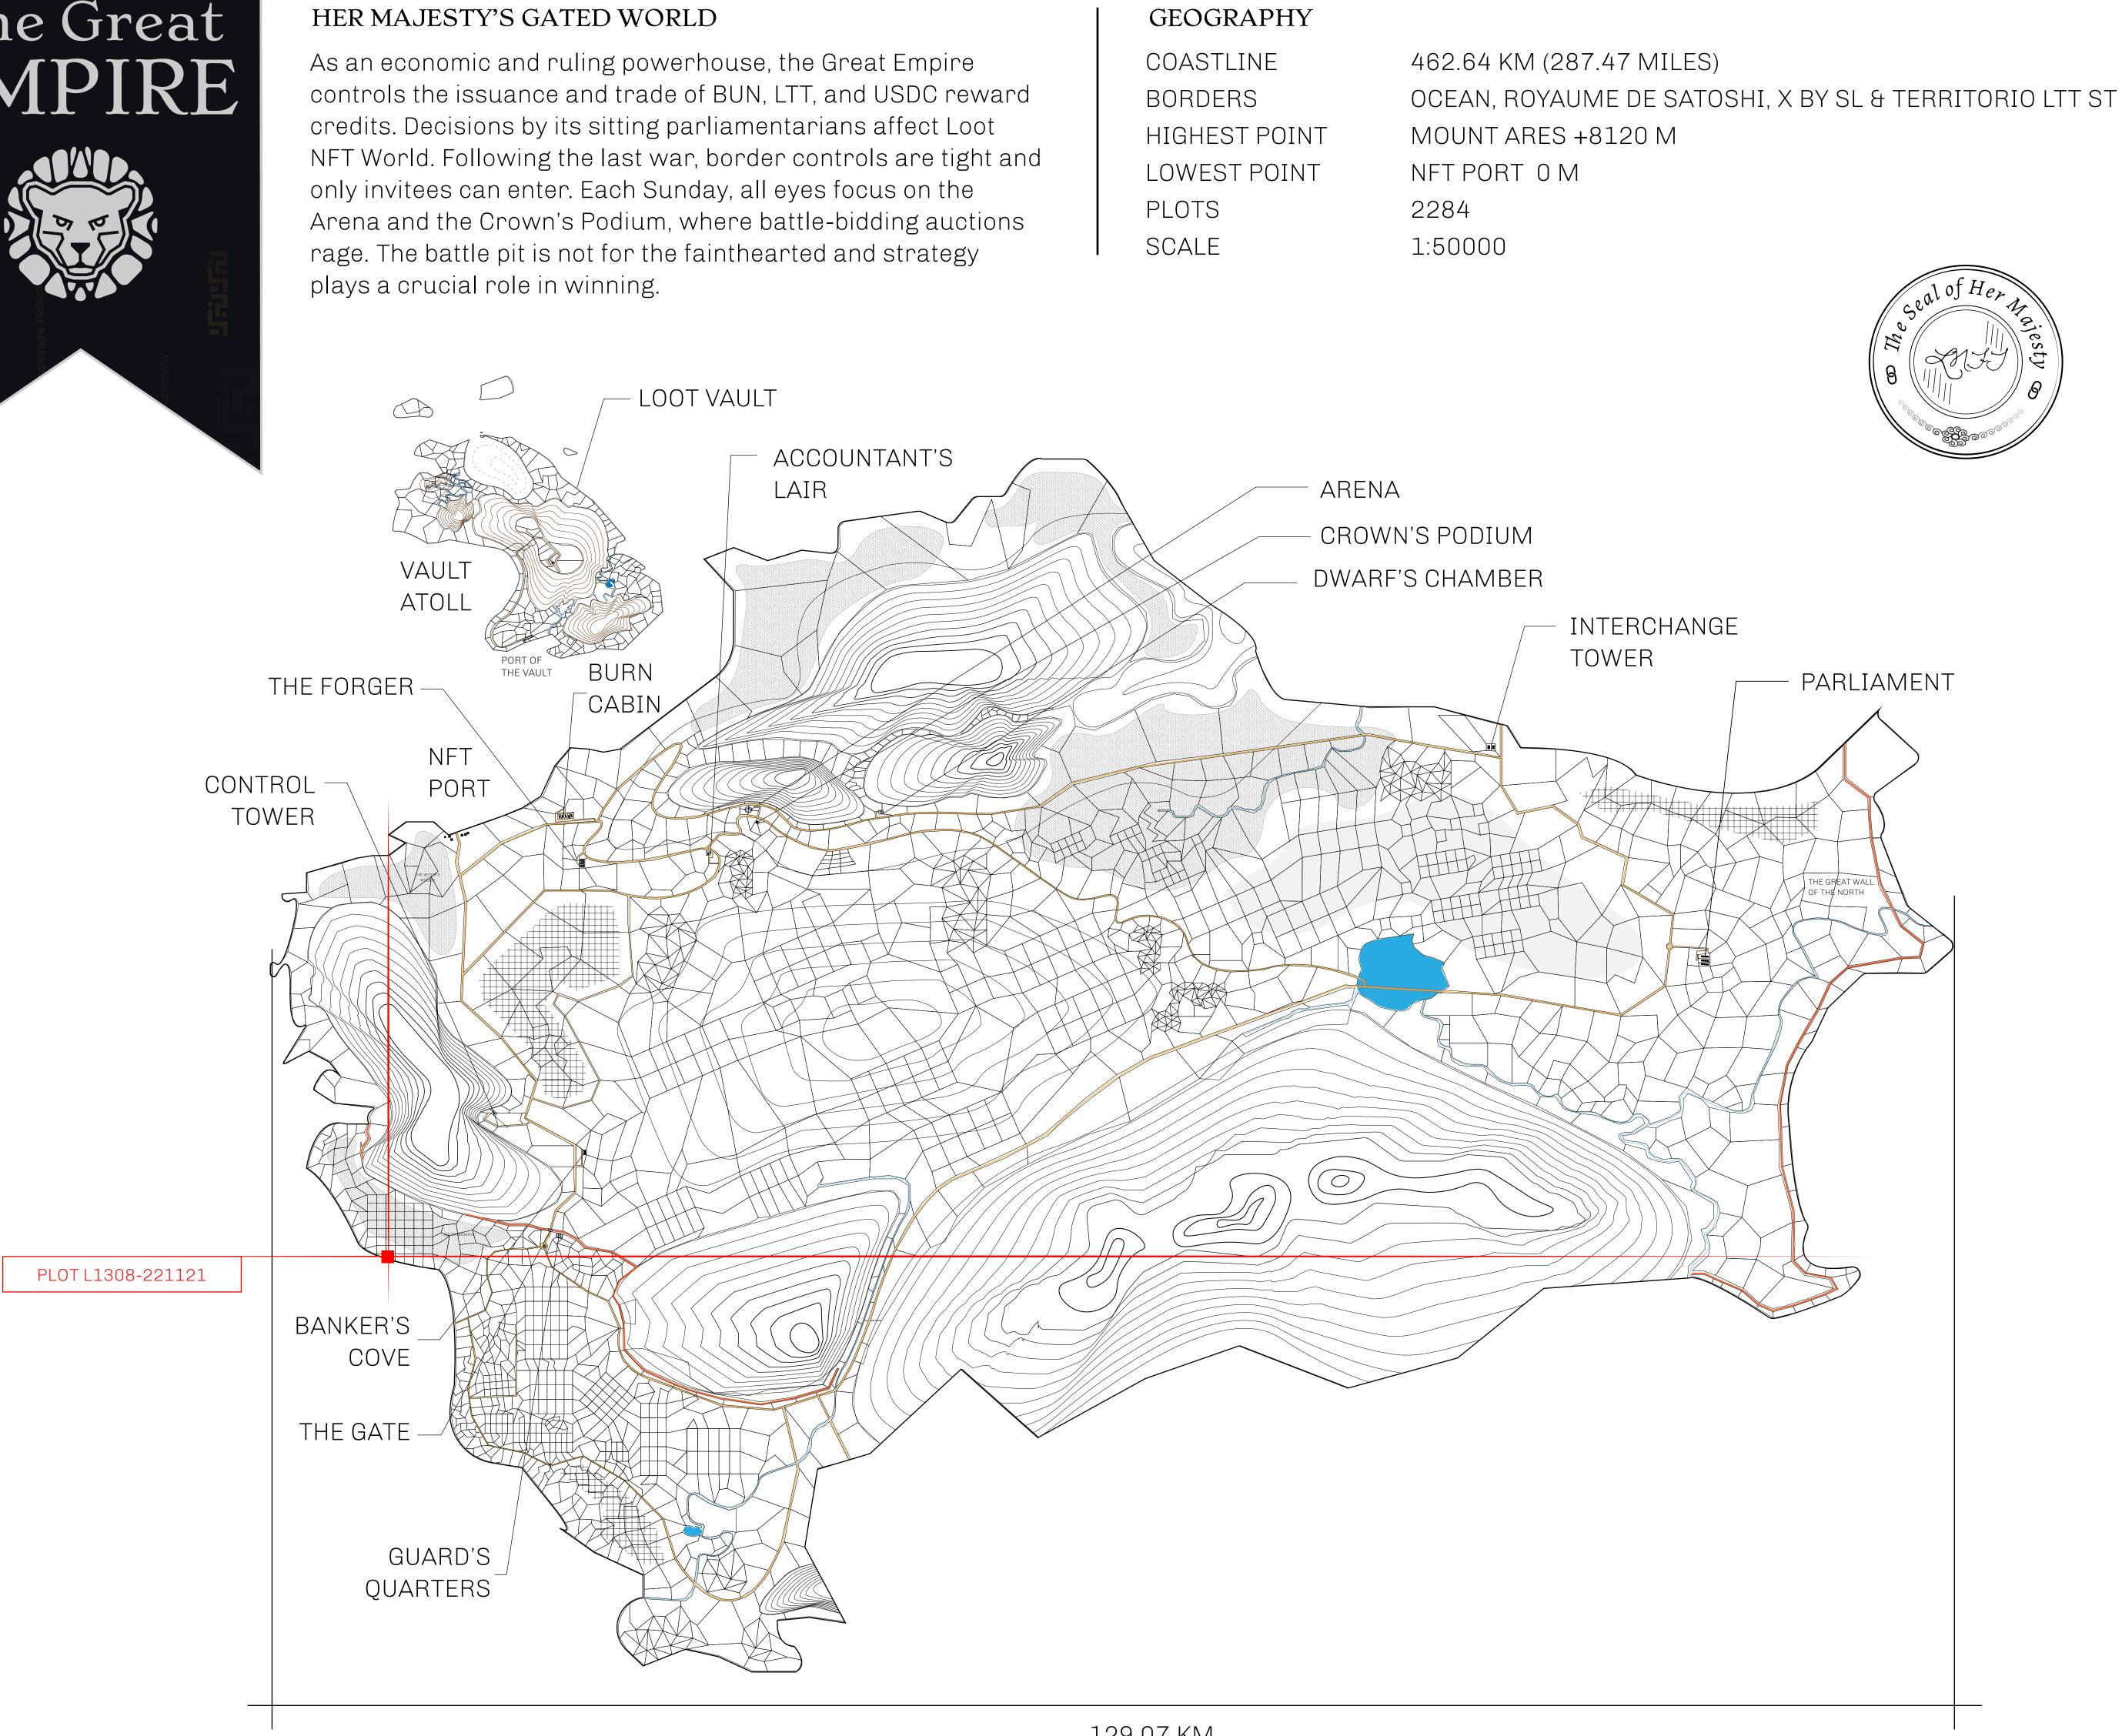

## OCEAN

|                                                                                                    | TITLE NUMBER<br>L1308-221121 |                  |       |               |
|----------------------------------------------------------------------------------------------------|------------------------------|------------------|-------|---------------|
| Y                                                                                                  |                              |                  |       |               |
| <b>EMPIRE</b>                                                                                      | ISSUED                       | 22 November 2021 | Jo.I. | SCALE 1/50000 |
| Share of 0.3% of all BUN sales based on number of NFT Stories minted (Credits); Mint 4 NFT Stories |                              |                  |       |               |
|                                                                                                    |                              |                  |       |               |
|                                                                                                    |                              |                  |       |               |
|                                                                                                    |                              |                  |       |               |
|                                                                                                    |                              |                  |       |               |
|                                                                                                    |                              |                  |       |               |

### PLOT L1308 BOUNDARY: 3.74 KM