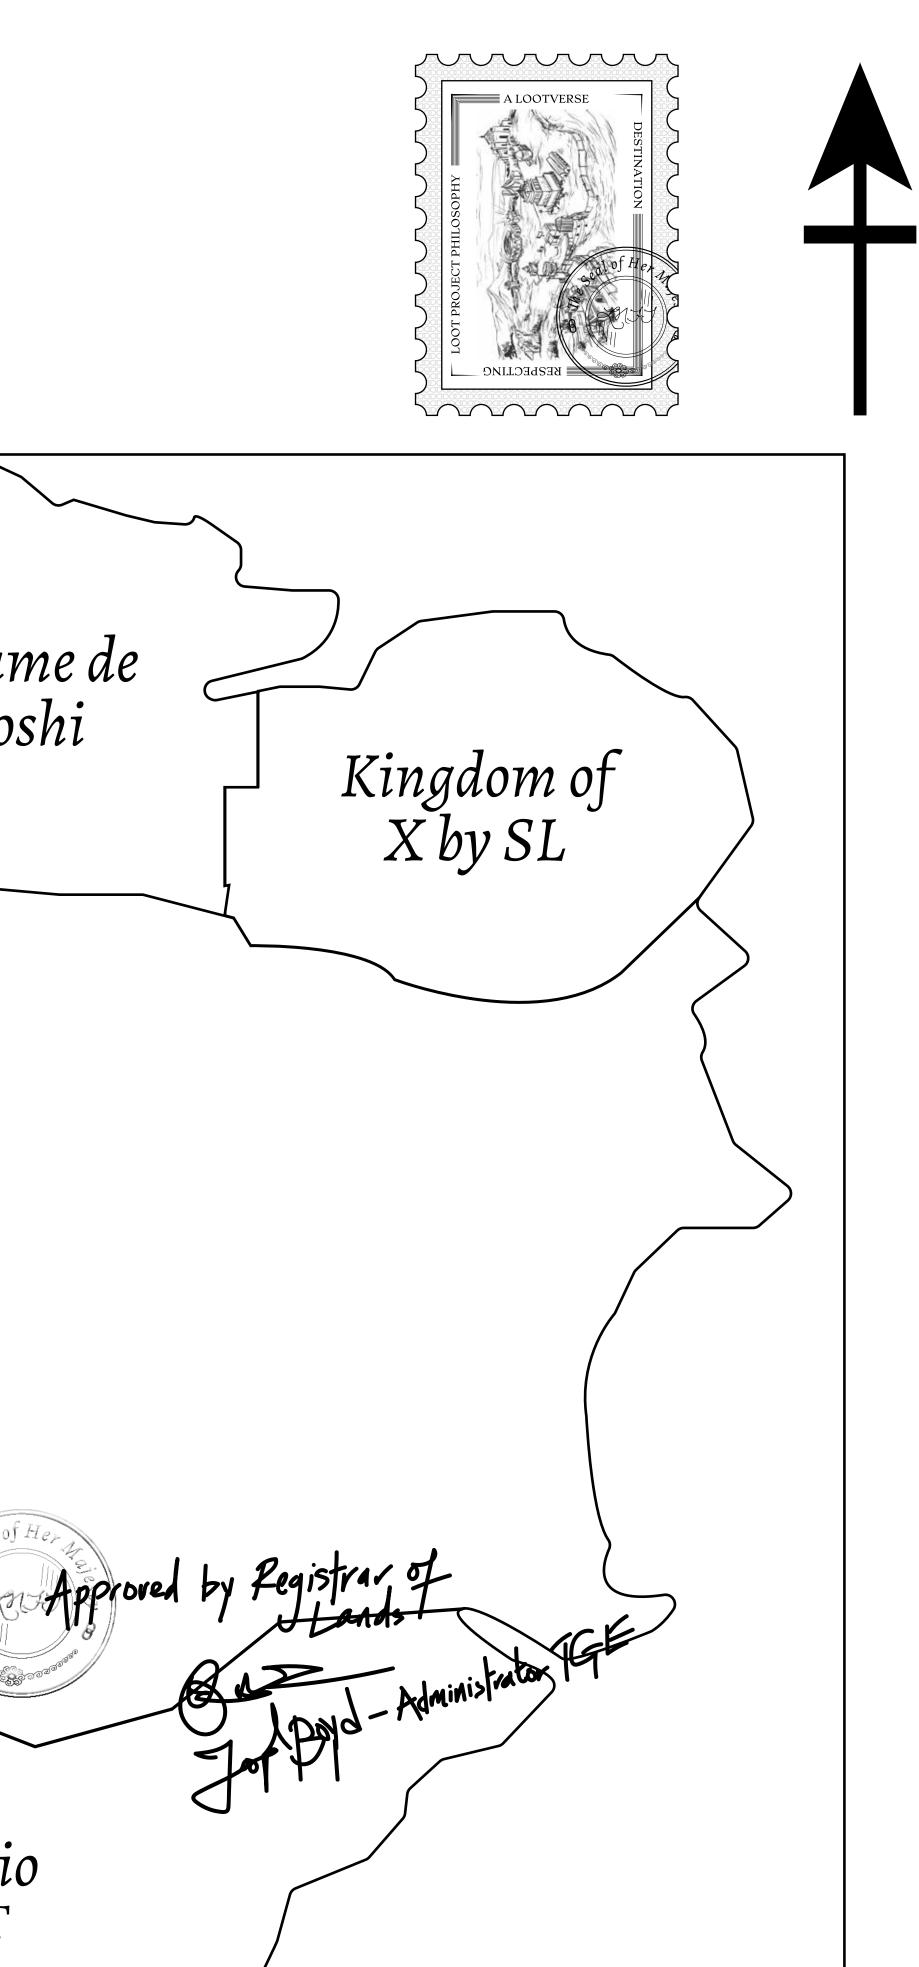

## OCEAN

|                                                                                                    | TITLE NUMBER<br>L1308-221121 |                  |       |               |
|----------------------------------------------------------------------------------------------------|------------------------------|------------------|-------|---------------|
| Y                                                                                                  |                              |                  |       |               |
| <b>EMPIRE</b>                                                                                      | ISSUED                       | 22 November 2021 | Jo.I. | SCALE 1/50000 |
| Share of 0.3% of all BUN sales based on number of NFT Stories minted (Credits); Mint 4 NFT Stories |                              |                  |       |               |
|                                                                                                    |                              |                  |       |               |
|                                                                                                    |                              |                  |       |               |
|                                                                                                    |                              |                  |       |               |
|                                                                                                    |                              |                  |       |               |
|                                                                                                    |                              |                  |       |               |