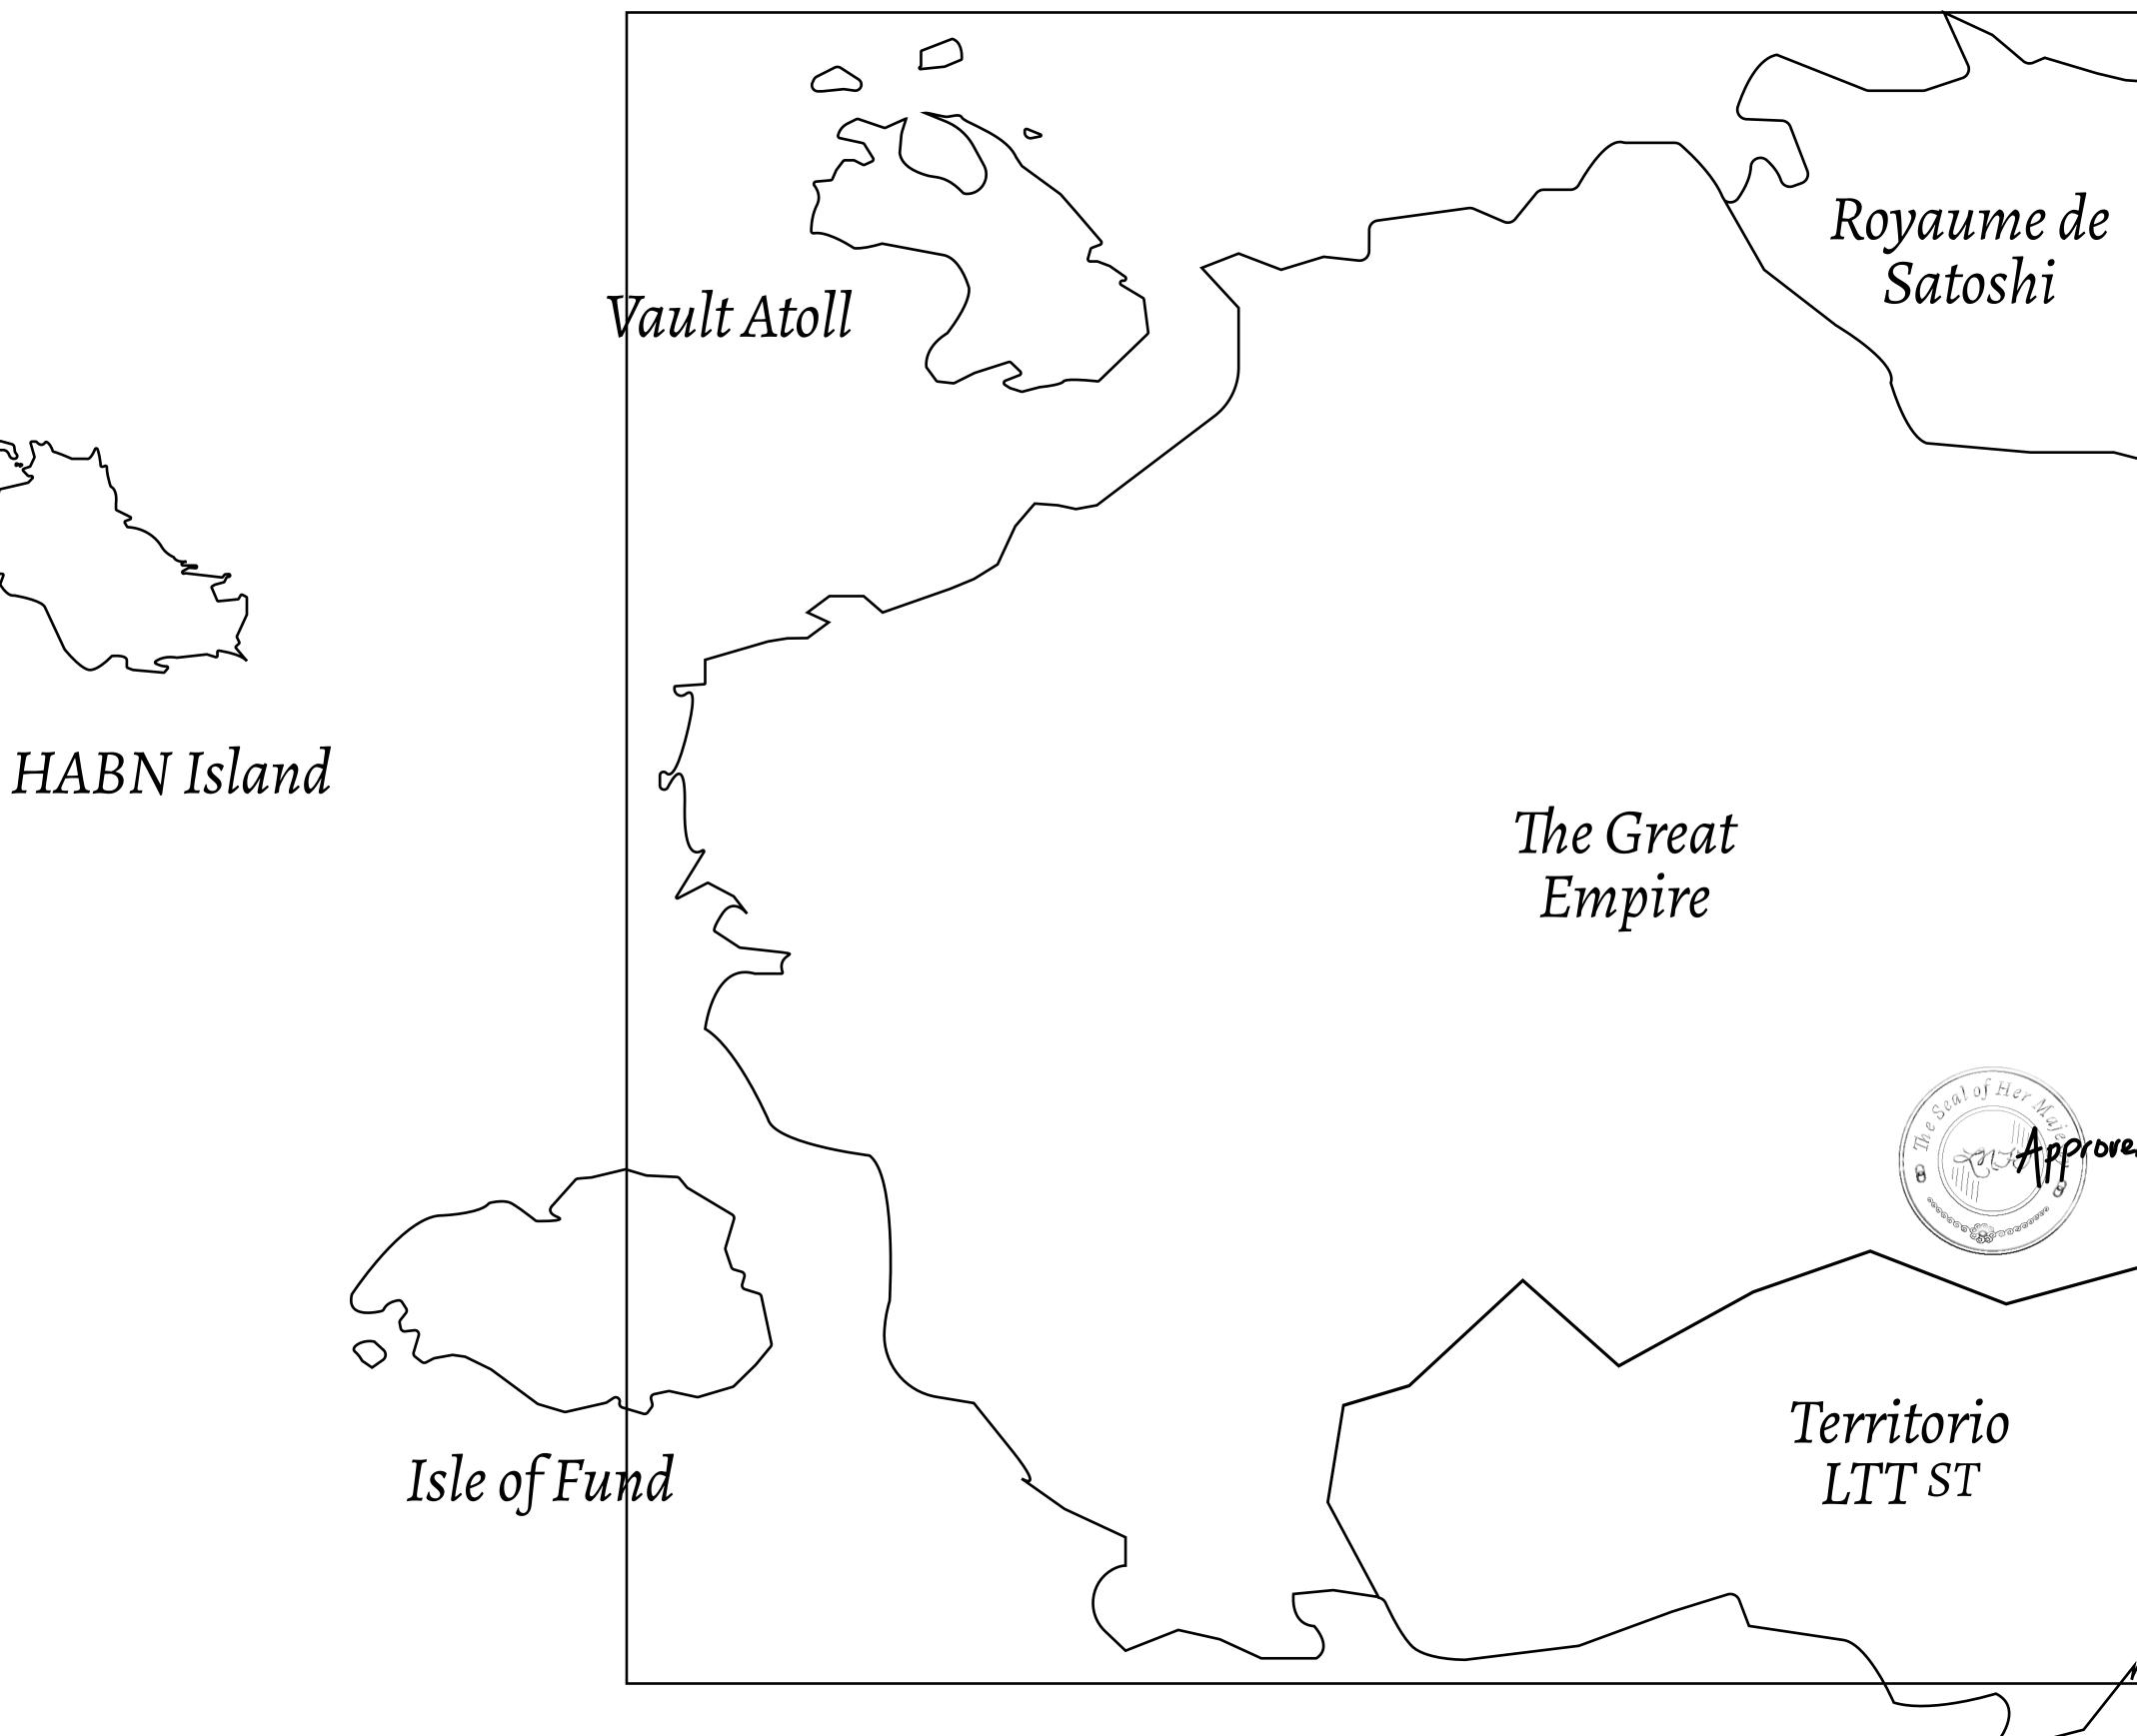

## OCEAN

|                                                                                                    | TITLE NUMBER<br>L1308-221121 |                  |       |               |
|----------------------------------------------------------------------------------------------------|------------------------------|------------------|-------|---------------|
| Y                                                                                                  |                              |                  |       |               |
| <b>EMPIRE</b>                                                                                      | ISSUED                       | 22 November 2021 | Jo.I. | SCALE 1/50000 |
| Share of 0.3% of all BUN sales based on number of NFT Stories minted (Credits); Mint 4 NFT Stories |                              |                  |       |               |
|                                                                                                    |                              |                  |       |               |
|                                                                                                    |                              |                  |       |               |
|                                                                                                    |                              |                  |       |               |
|                                                                                                    |                              |                  |       |               |
|                                                                                                    |                              |                  |       |               |