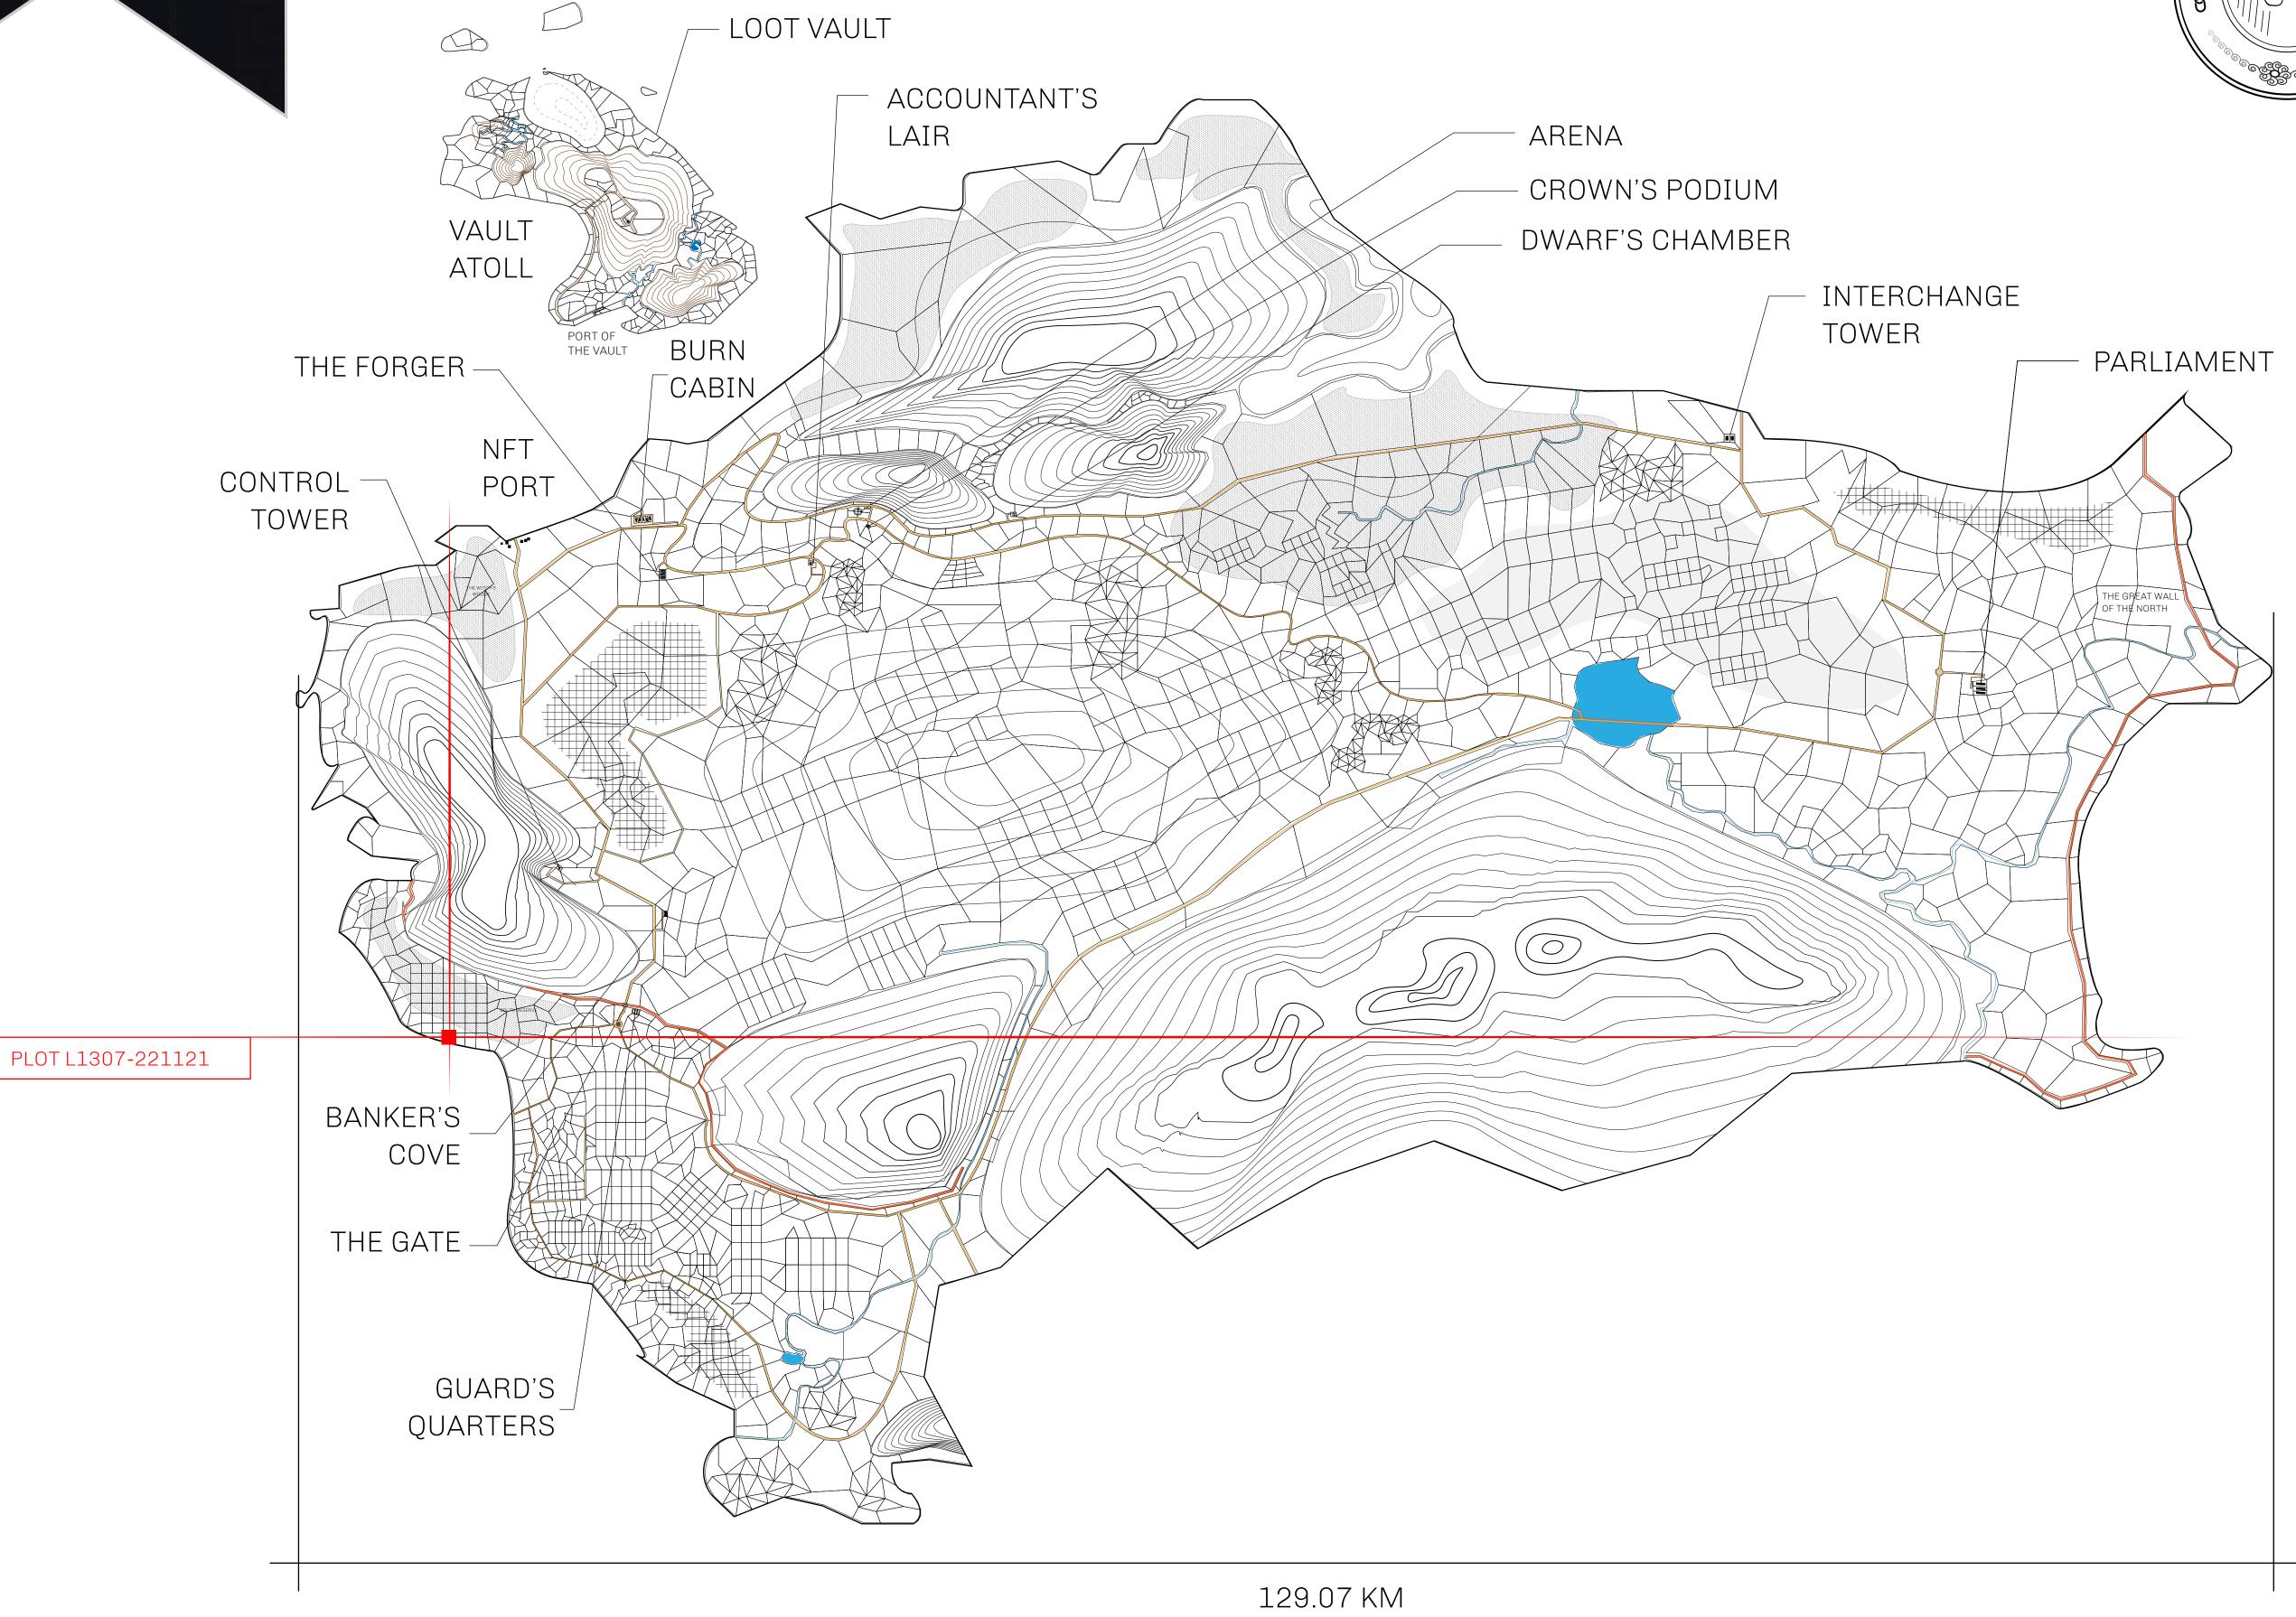

## HER MAJESTY'S GATED WORLD

As an economic and ruling powerhouse, the Great Empire controls the issuance and trade of BUN, LTT, and USDC reward credits. Decisions by its sitting parliamentarians affect Loot NFT World. Following the last war, border controls are tight and only invitees can enter. Each Sunday, all eyes focus on the Arena and the Crown's Podium, where battle-bidding auctions rage. The battle pit is not for the fainthearted and strategy plays a crucial role in winning.

## GEOGRAPHY

COASTLINE 462.64 KM (287.47 MILES)

BORDERS OCEAN, ROYAUME DE SATOSHI, X BY SL & TERRITORIO LTT ST

HIGHEST POINT MOUNT ARES +8120 M

LOWEST POINT NFT PORT 0 M

PLOTS 2284 SCALE 1:50000

## H.M. LNFT Land Registry

TITLE NUMBER

L1307-221121

ADMINISTRATIVE AREA

THE GREAT EMPIRE

ISSUED 22 November 2021

SCALE **1/50000** 

OWNER ENTITLEMENT

(rewarded in Credits); Mint 4 NFT Stories

Type W-GE: Share of 0.3% of all BUN sales based on number of NFT Stories minted

PL0TL1307 .308 BOUNDARY: 2.66 KM PLOT L13 OCEAN