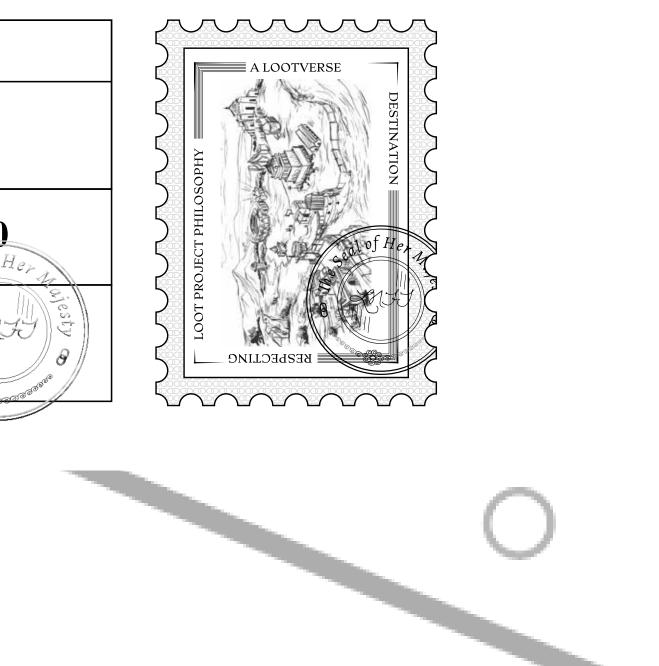

# H.M. LNFT Land Registr

ADMINISTRATIVE AREA

OWNER ENTITLEMENT

THE GREAT

Type W-GE: S (rewarded in C

# )TL1307

| Y                               |              |                              |             |               |
|---------------------------------|--------------|------------------------------|-------------|---------------|
|                                 | L1306-221121 |                              |             |               |
| <b>EMPIRE</b>                   | ISSUED       | 22 November 2021             | Jo.J.       | SCALE 1/50000 |
| Share of 0.3%<br>Credits); Mint |              | sales based on numbe<br>ries | r of NFT St | ories minted  |
|                                 |              |                              |             |               |
|                                 |              | 1306<br>2.94 KM              |             | PL            |

# OT L1305