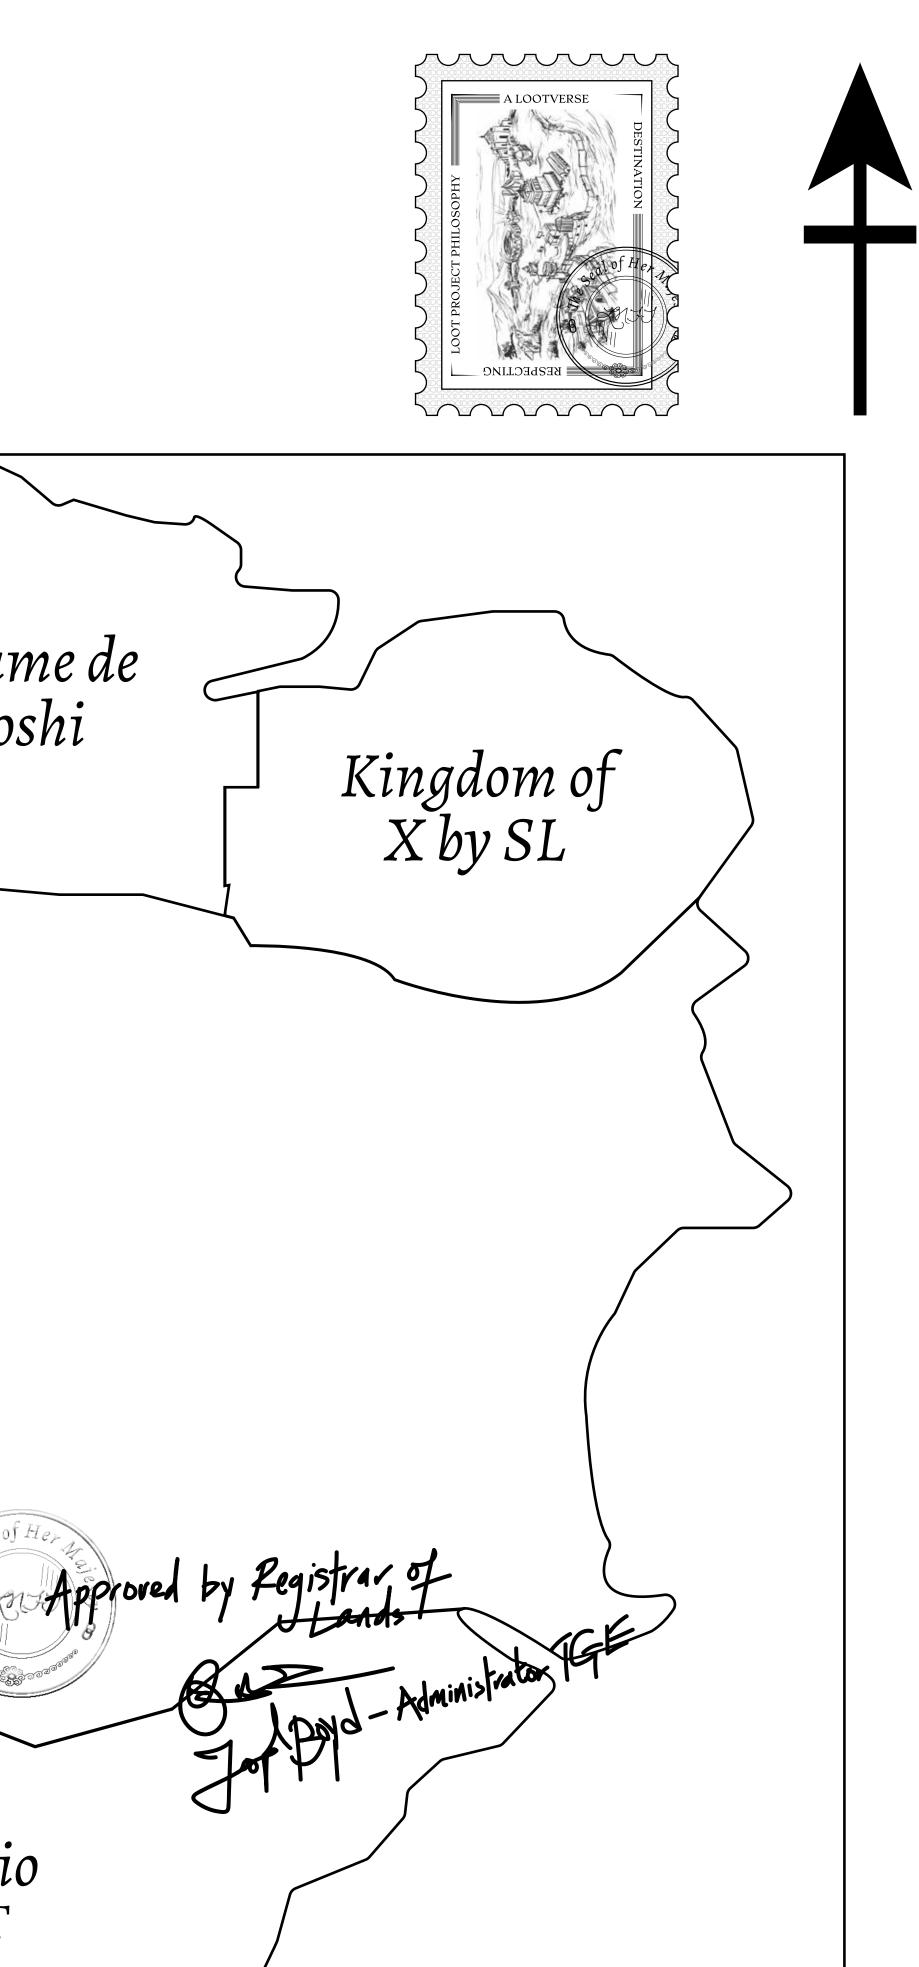

# H.M. LNFT Land Registr

ADMINISTRATIVE AREA

OWNER ENTITLEMENT

THE GREAT

Type W-GE: S (rewarded in C

# )TL1307

| Y                               |              |                              |             |               |
|---------------------------------|--------------|------------------------------|-------------|---------------|
|                                 | L1306-221121 |                              |             |               |
| <b>EMPIRE</b>                   | ISSUED       | 22 November 2021             | Jo.J.       | SCALE 1/50000 |
| Share of 0.3%<br>Credits); Mint |              | sales based on numbe<br>ries | r of NFT St | ories minted  |
|                                 |              |                              |             |               |
|                                 |              | 1306<br>2.94 KM              |             | PL            |