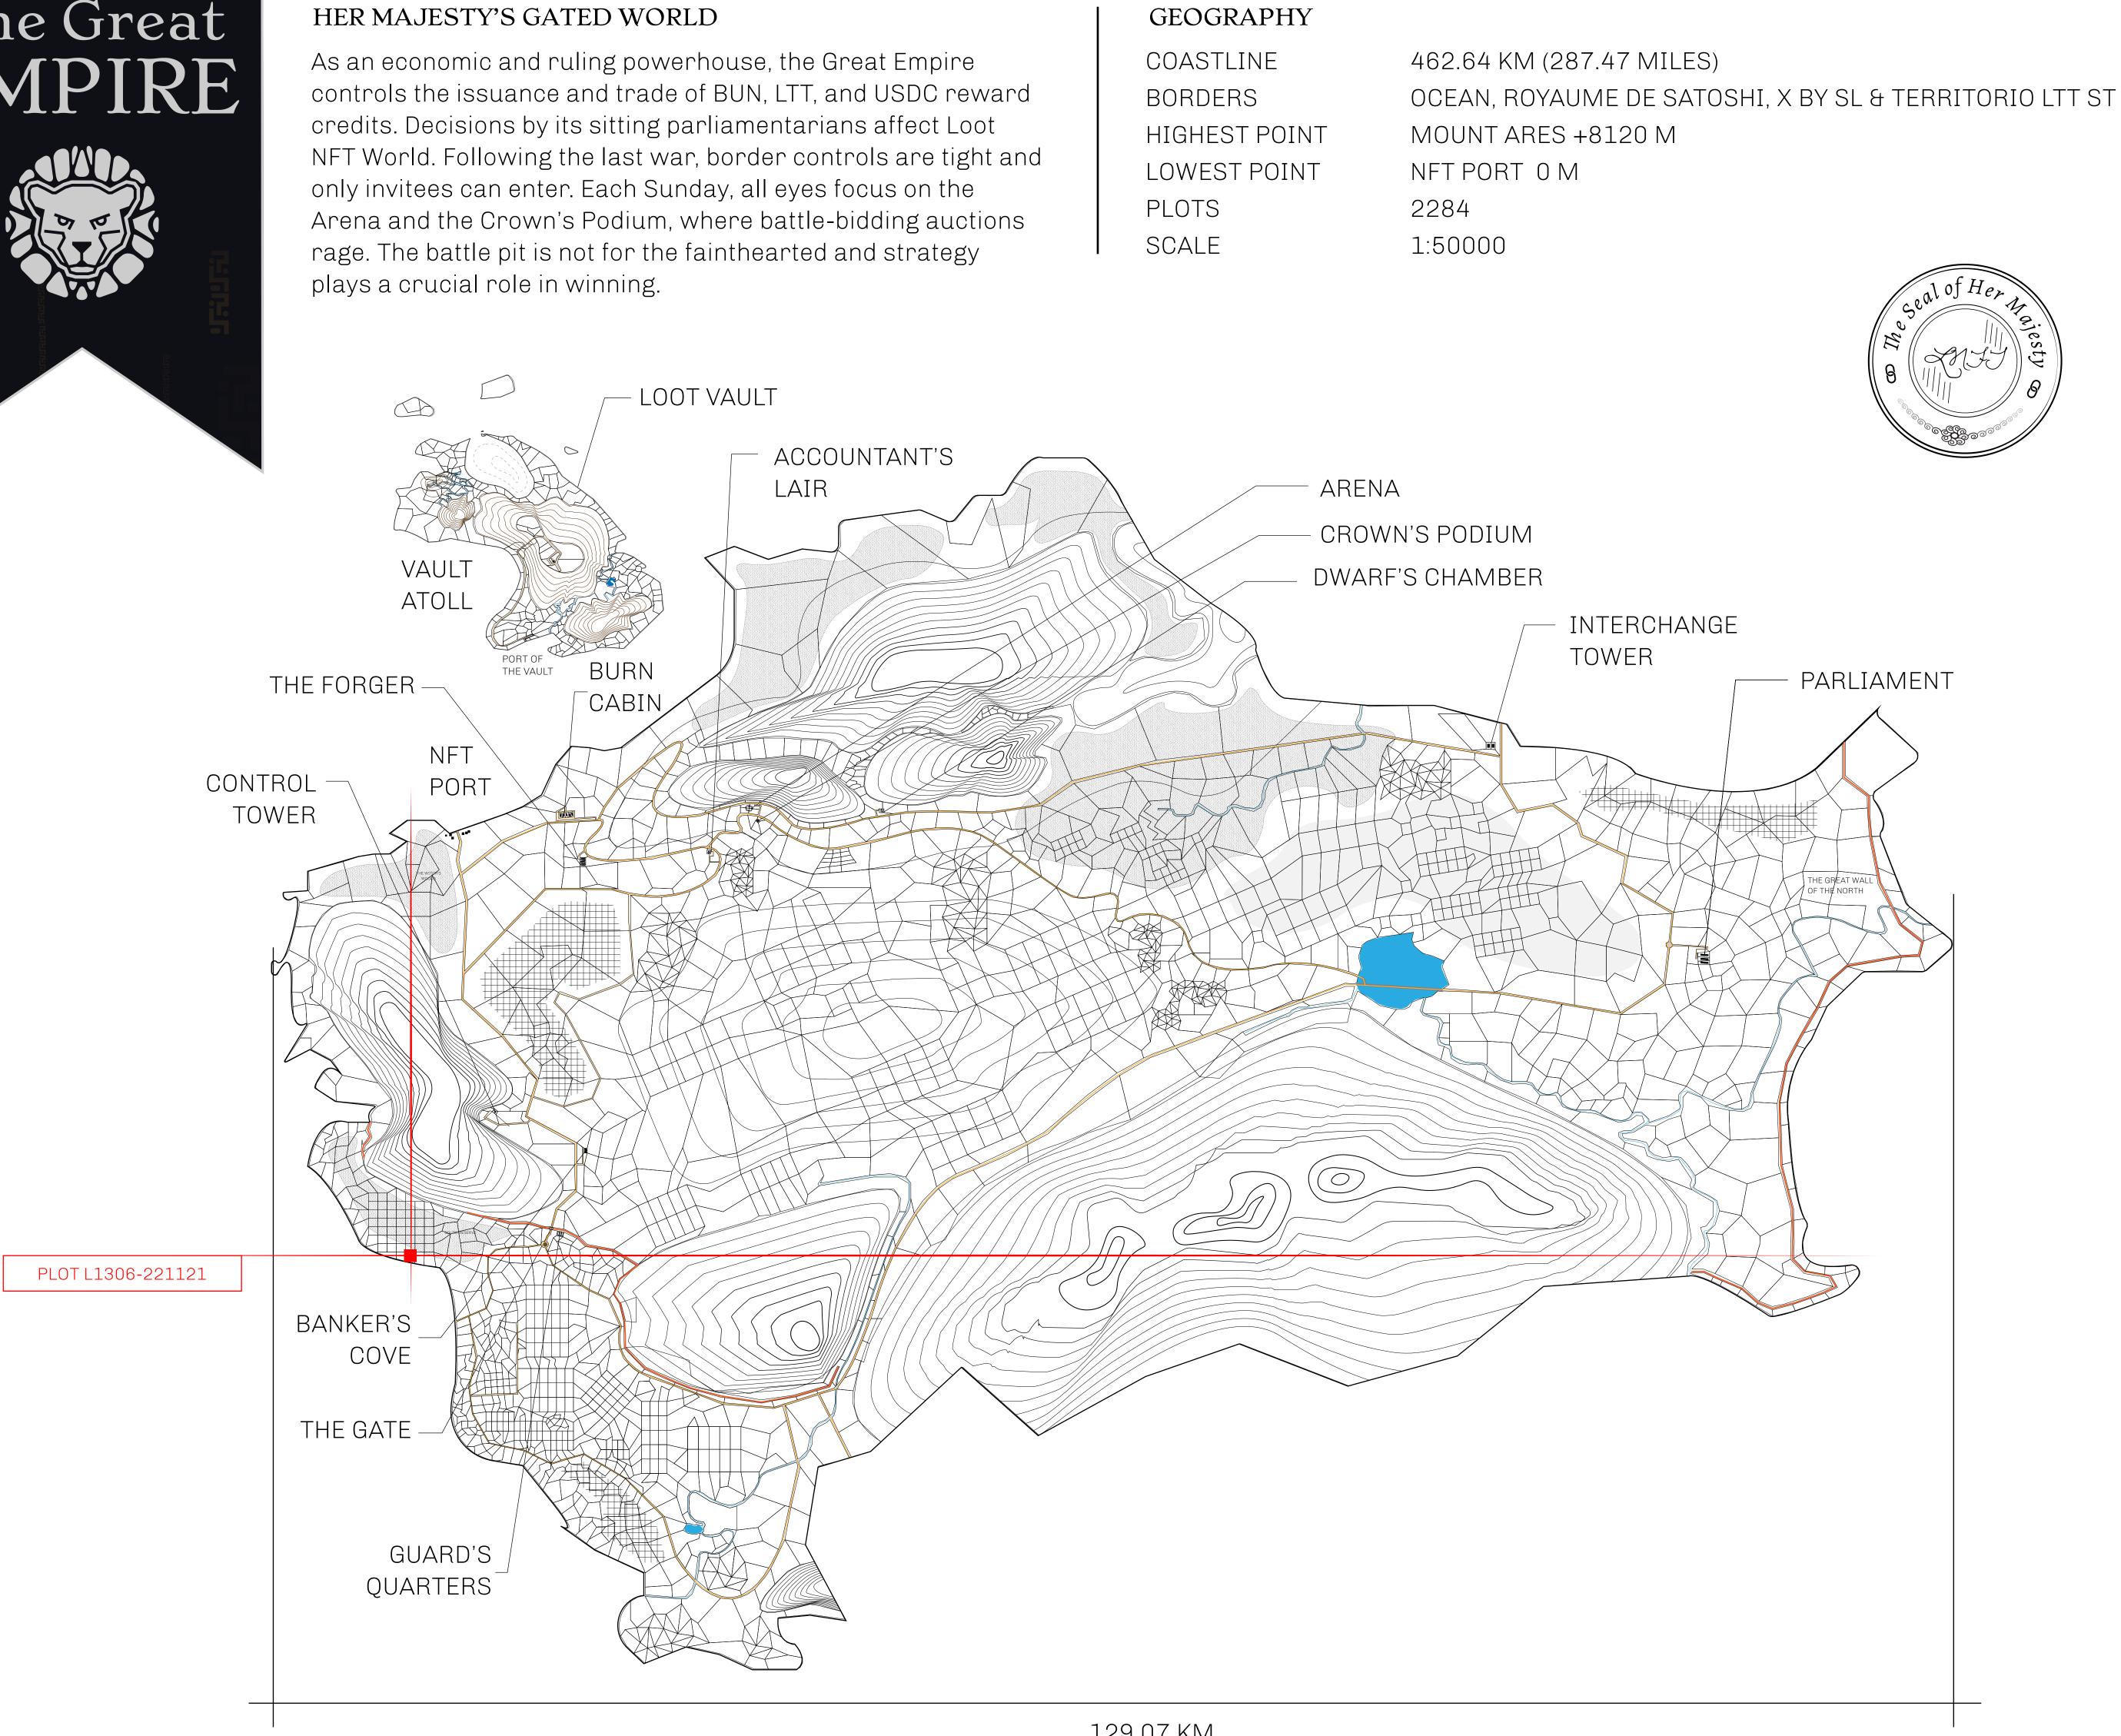

# H.M. LNFT Land Registr

ADMINISTRATIVE AREA

OWNER ENTITLEMENT

THE GREAT

Type W-GE: S (rewarded in C

# )TL1307

| Y                               |              |                              |             |               |
|---------------------------------|--------------|------------------------------|-------------|---------------|
|                                 | L1306-221121 |                              |             |               |
| <b>EMPIRE</b>                   | ISSUED       | 22 November 2021             | Jo.J.       | SCALE 1/50000 |
| Share of 0.3%<br>Credits); Mint |              | sales based on numbe<br>ries | r of NFT St | ories minted  |
|                                 |              |                              |             |               |
|                                 |              | 1306<br>2.94 KM              |             | PL            |