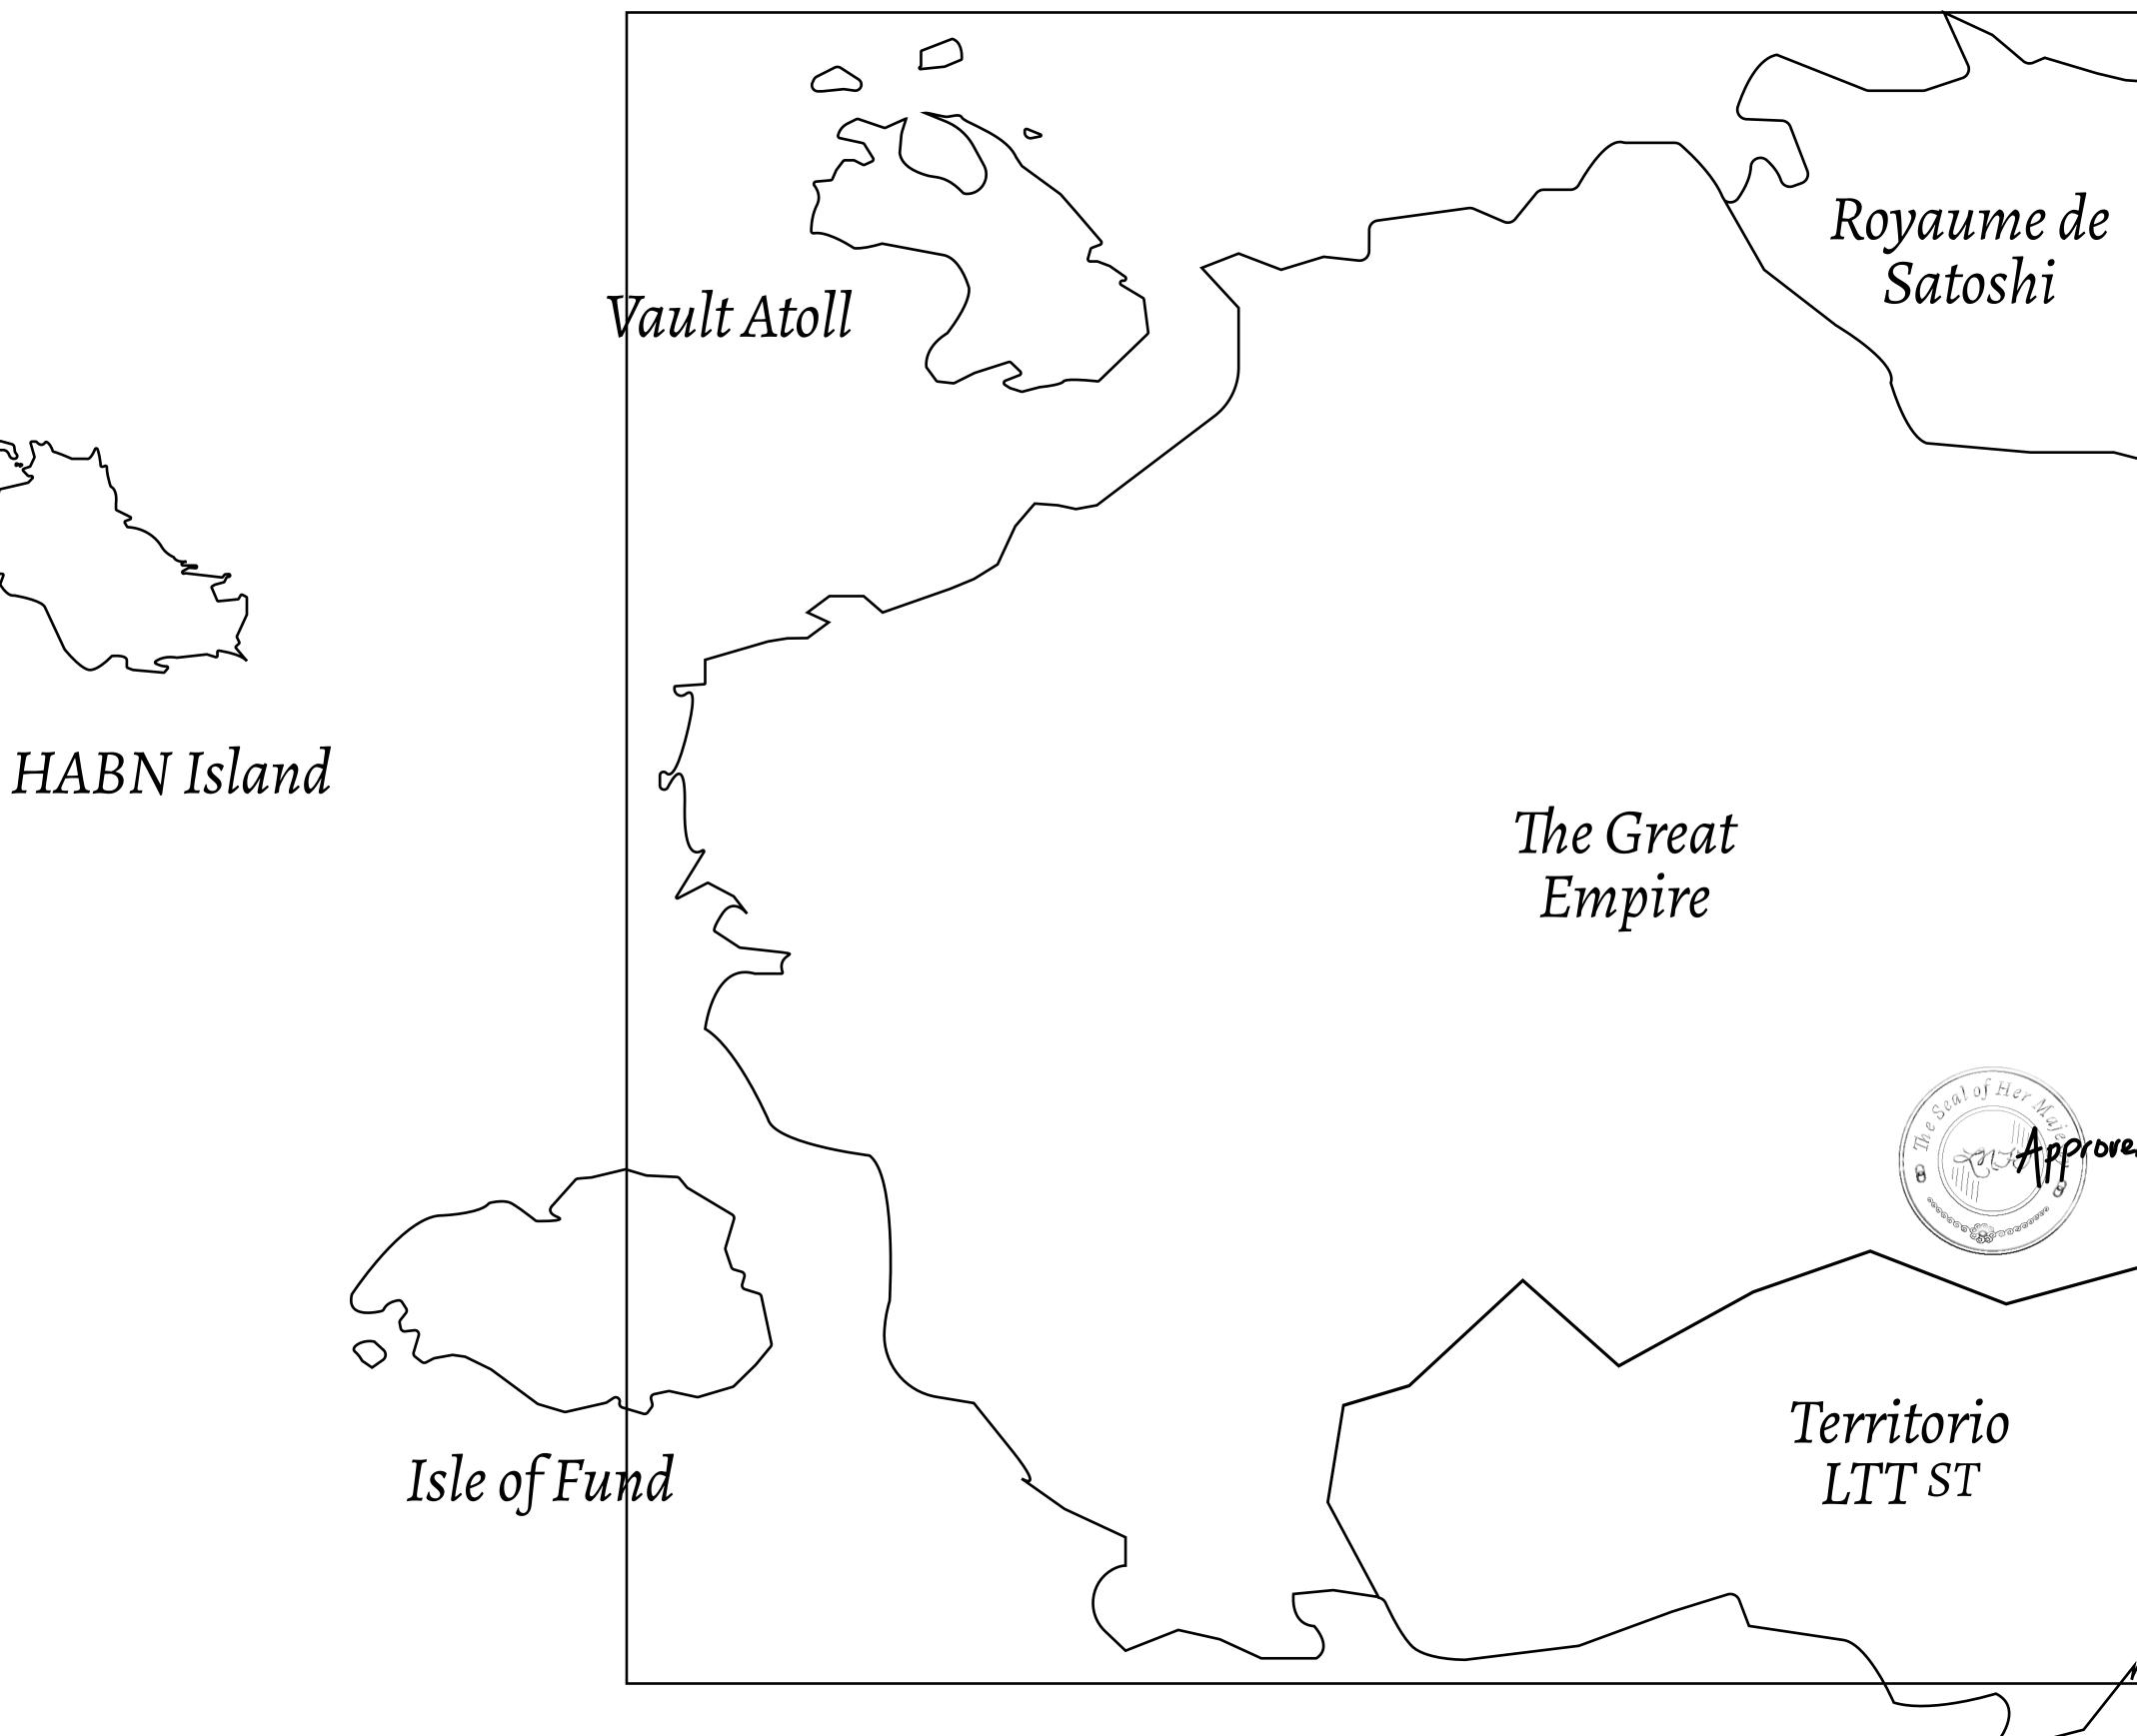

# H.M. LNFT Land Registr

ADMINISTRATIVE AREA

OWNER ENTITLEMENT

THE GREAT

Type W-GE: S (rewarded in C

# )TL1307

| Y                               |              |                              |             |               |
|---------------------------------|--------------|------------------------------|-------------|---------------|
|                                 | L1306-221121 |                              |             |               |
| <b>EMPIRE</b>                   | ISSUED       | 22 November 2021             | Jo.J.       | SCALE 1/50000 |
| Share of 0.3%<br>Credits); Mint |              | sales based on numbe<br>ries | r of NFT St | ories minted  |
|                                 |              |                              |             |               |
|                                 |              | 1306<br>2.94 KM              |             | PL            |