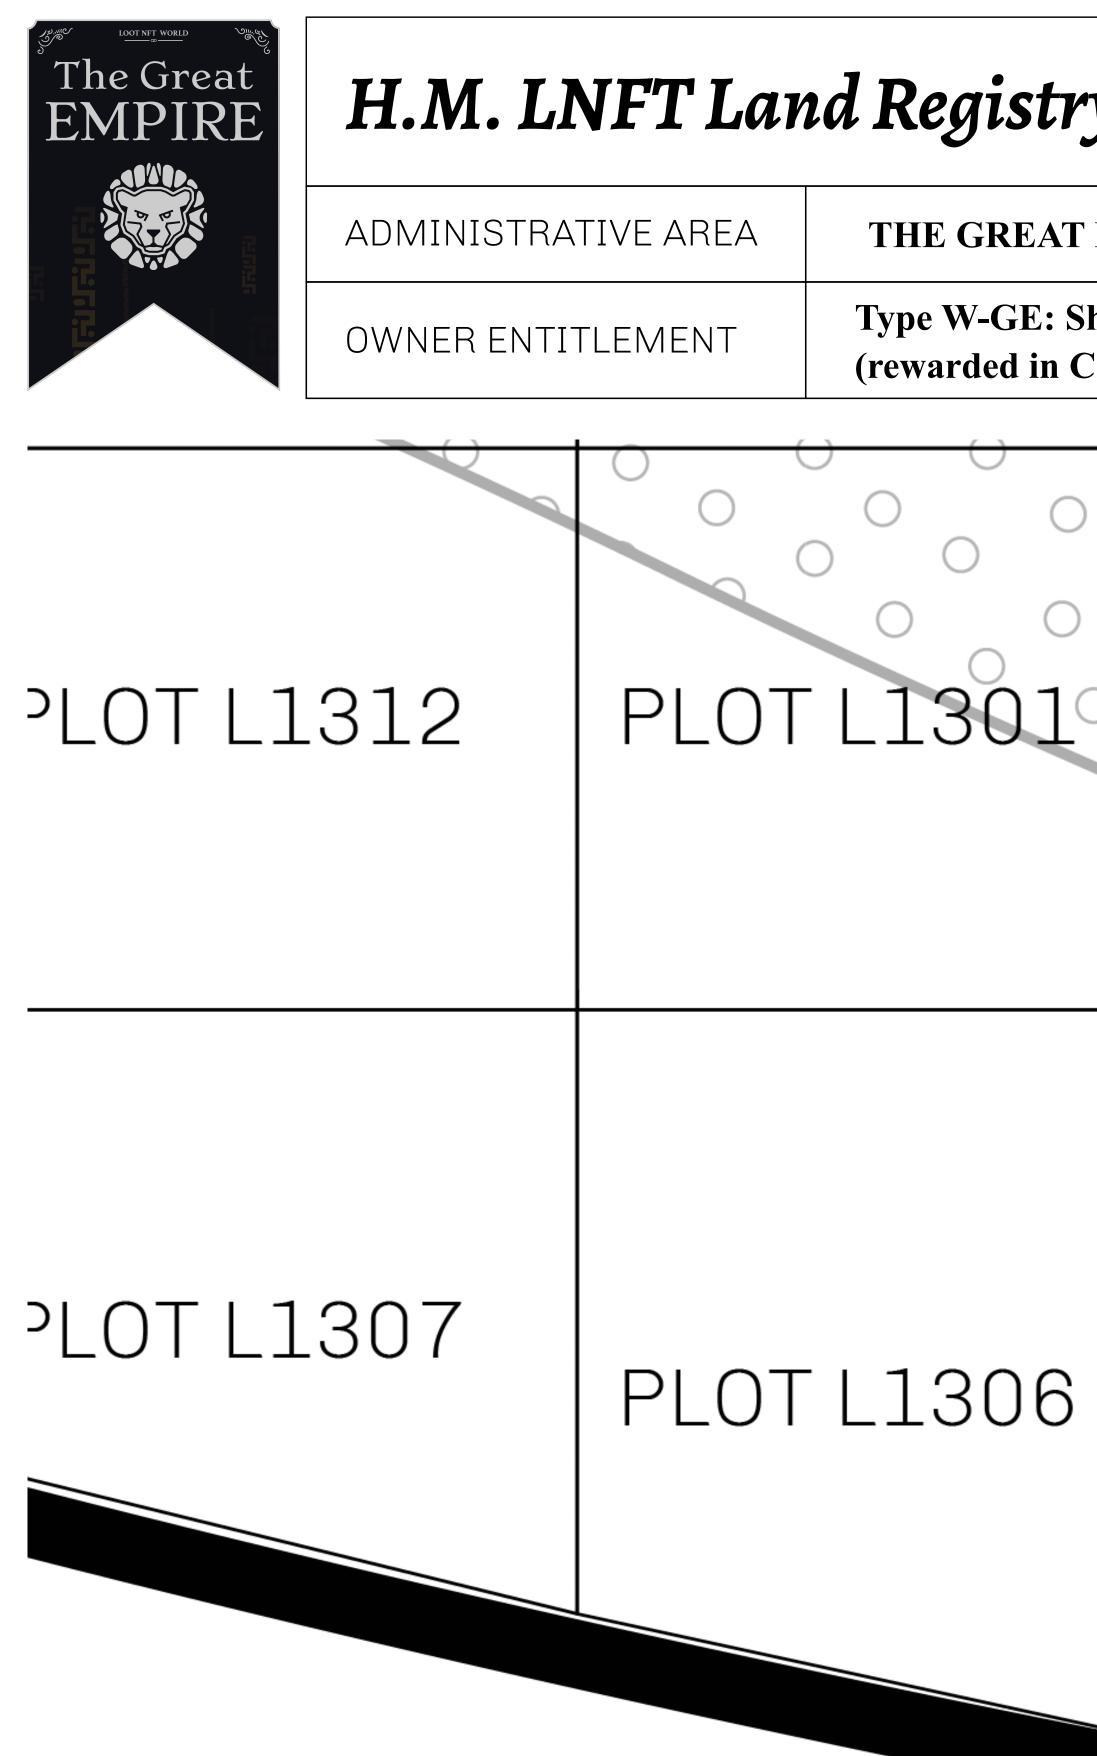

#### GEOGRAPHY

COASTLINE BORDERS HIGHEST POINT LOWEST POINT PLOTS SCALE

462.64 KM (287.47 MILES) MOUNT ARES +8120 M NFT PORT 0 M 2284 1:50000

## OCEAN, ROYAUME DE SATOSHI, X BY SL & TERRITORIO LTT ST

OCEAN

|                                 | TITLE NUMBER<br>L1305-221121 |                             |              |               |
|---------------------------------|------------------------------|-----------------------------|--------------|---------------|
| Y                               |                              |                             |              |               |
| <b>EMPIRE</b>                   | ISSUED                       | 22 November 2021            | Jo.          | SCALE 1/50000 |
| Share of 0.3%<br>Credits); Mint |                              | sales based on numb<br>ries | er of NFT St | tories minted |
|                                 |                              |                             |              |               |
|                                 | DTL<br>oundary: 3            | 1305<br>.28 км              | PLO          | Τ L1304       |
|                                 |                              |                             |              |               |
|                                 |                              |                             |              |               |