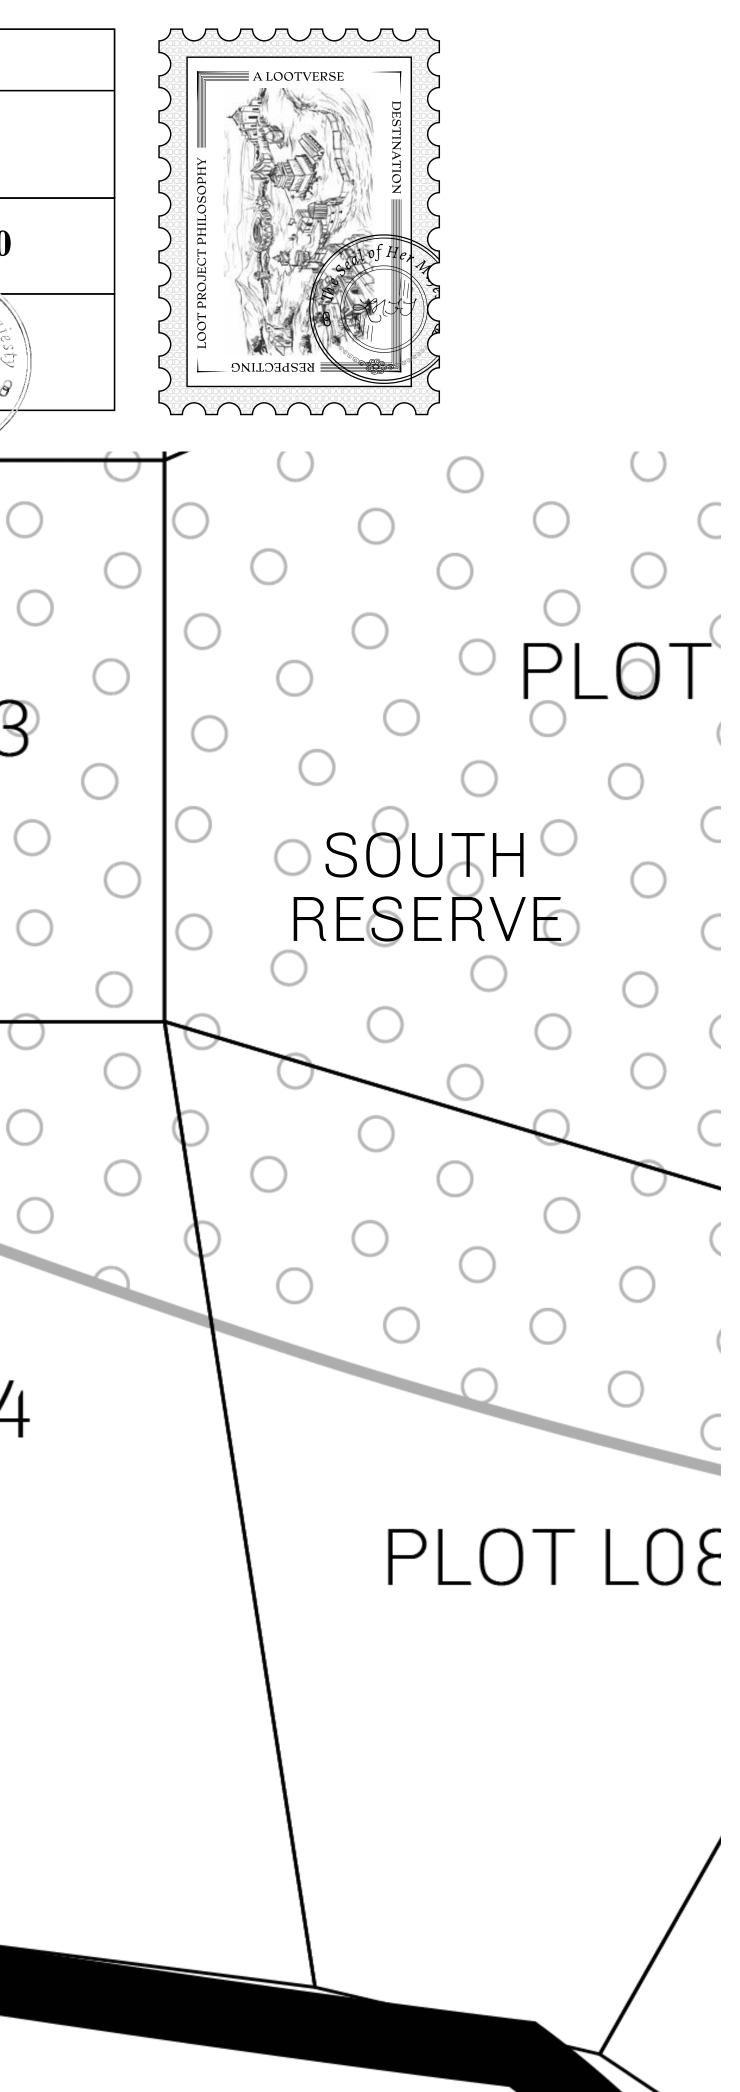

## OCEAN, ROYAUME DE SATOSHI, X BY SL & TERRITORIO LTT ST

OCEAN

|                                 | TITLE NUMBER<br>L1305-221121 |                             |              |               |
|---------------------------------|------------------------------|-----------------------------|--------------|---------------|
| Y                               |                              |                             |              |               |
| <b>EMPIRE</b>                   | ISSUED                       | 22 November 2021            | Jo.          | SCALE 1/50000 |
| Share of 0.3%<br>Credits); Mint |                              | sales based on numb<br>ries | er of NFT St | tories minted |
|                                 |                              |                             |              |               |
|                                 | DTL<br>oundary: 3            | 1305<br>.28 км              | PLO          | Τ L1304       |
|                                 |                              |                             |              |               |
|                                 |                              |                             |              |               |