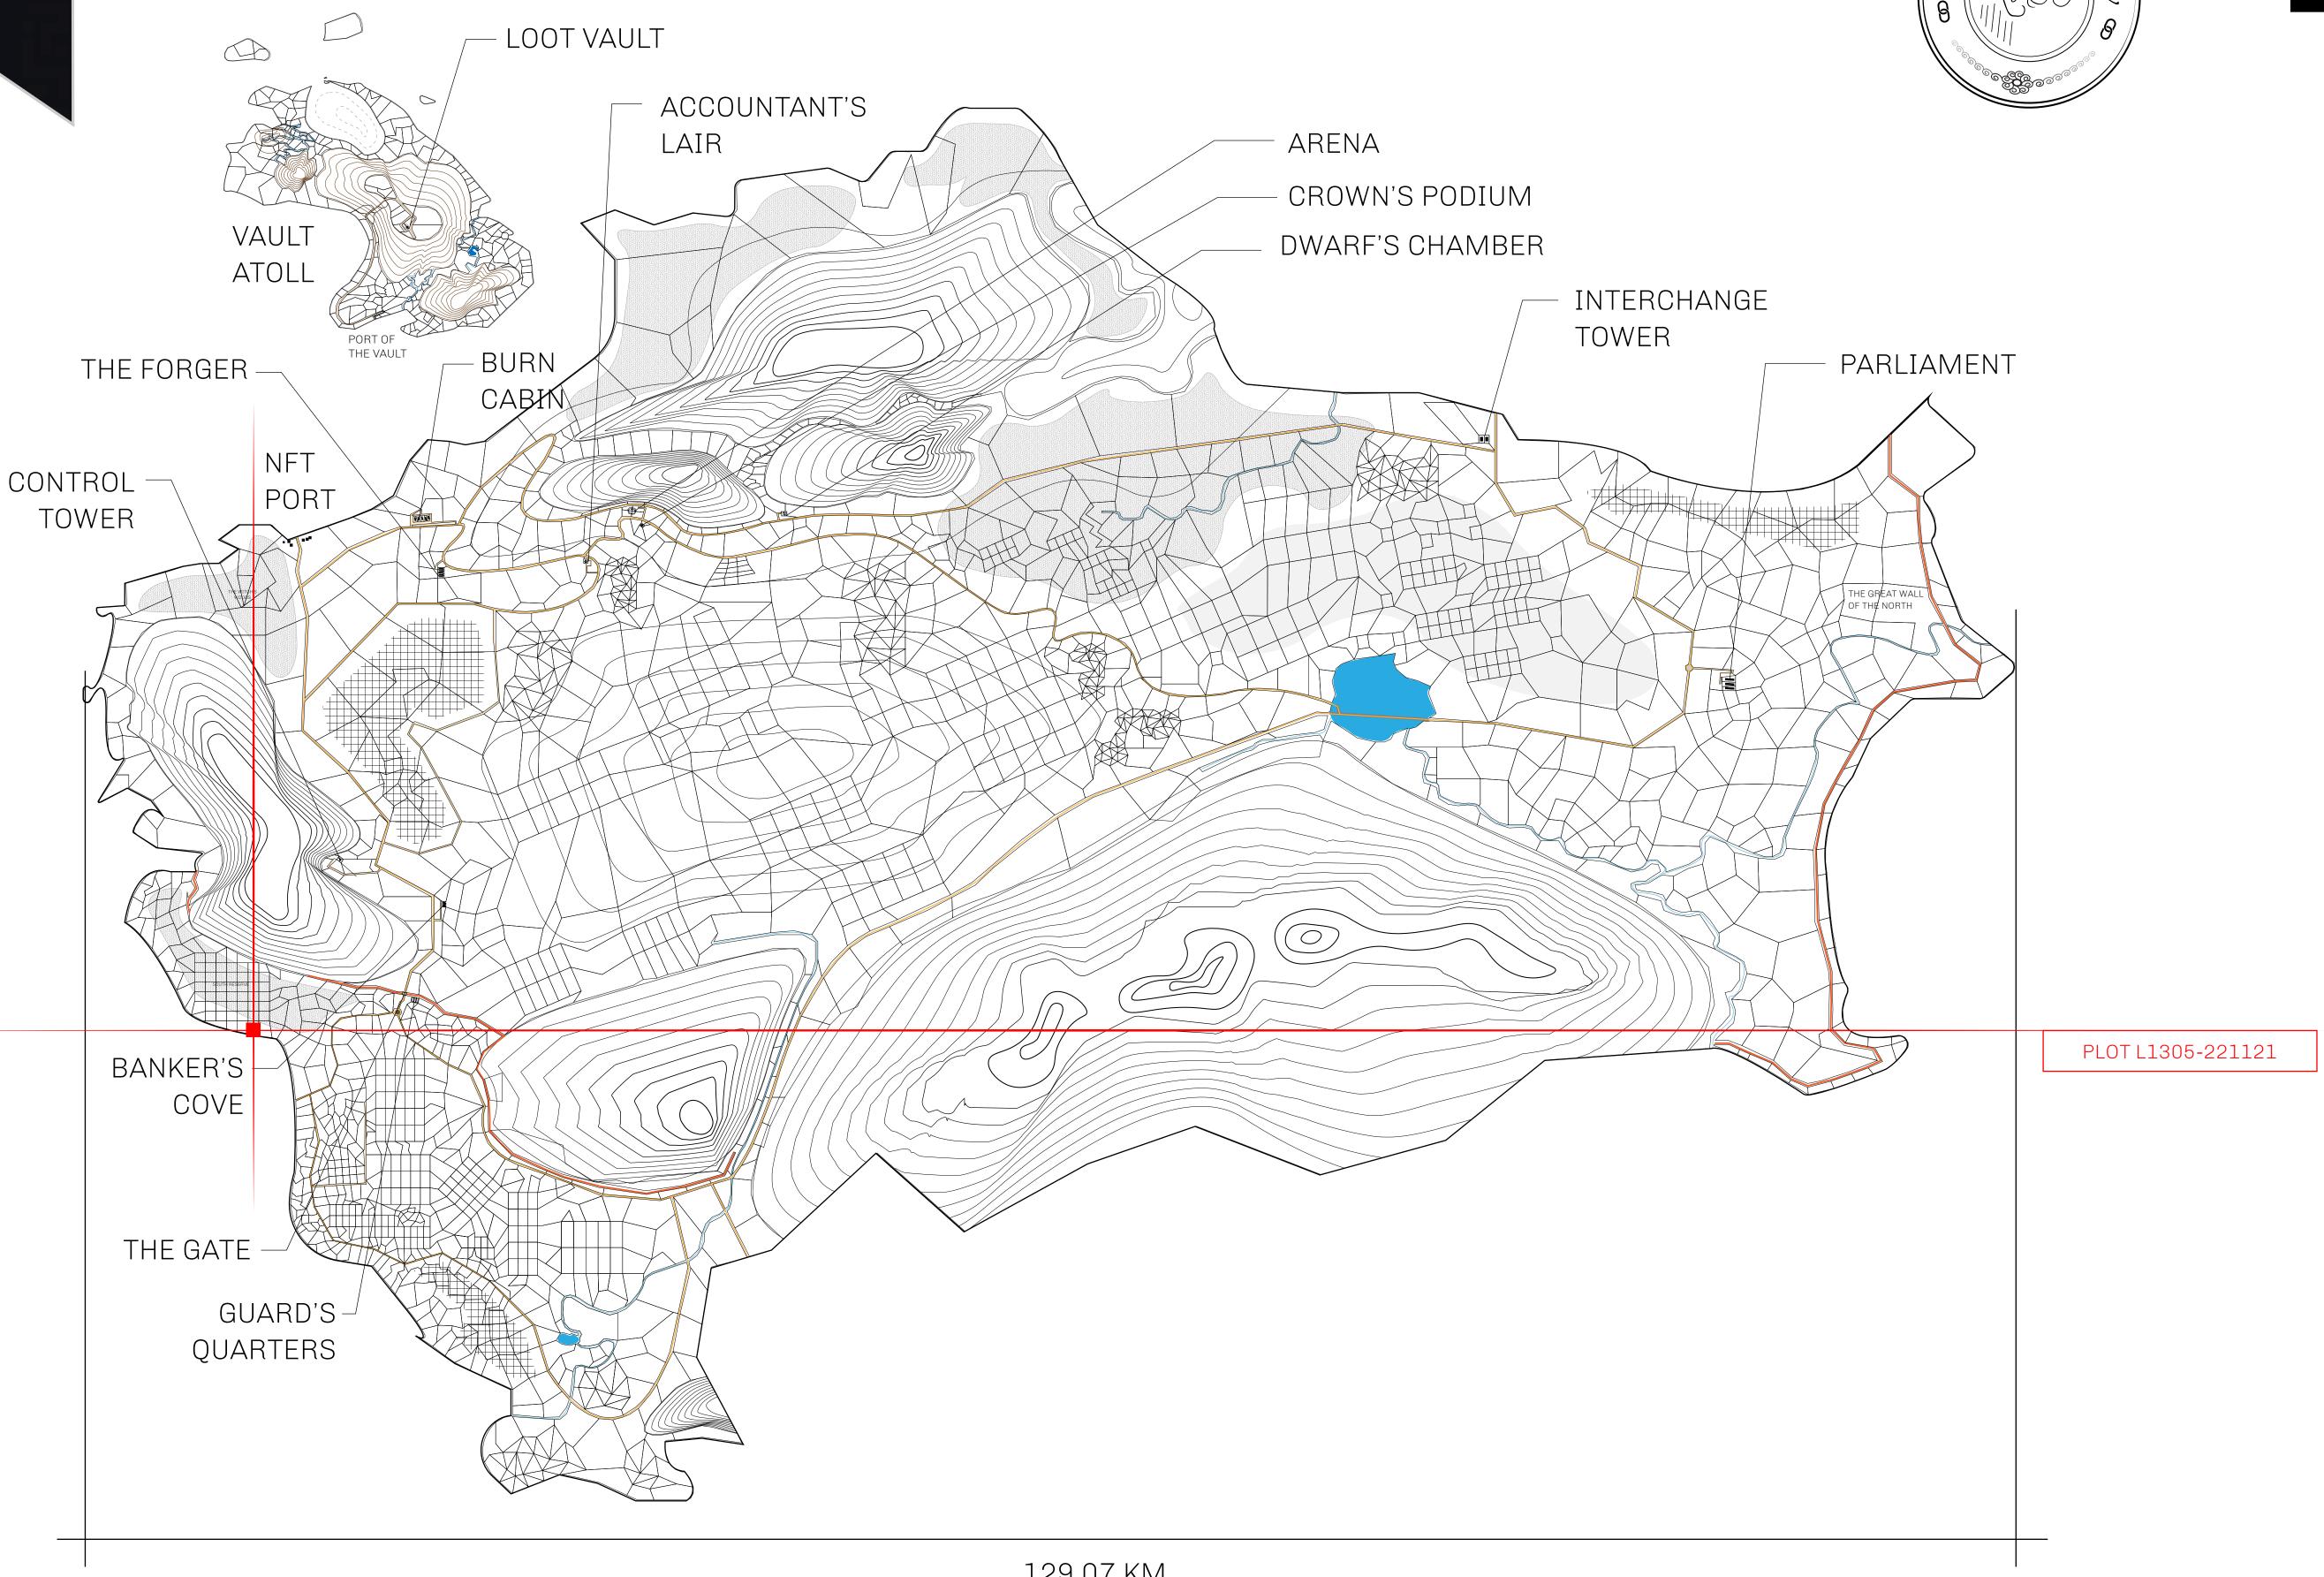

### HER MAJESTY'S GATED WORLD

The largest surface area of all of the realms, the great empire is the most populous country and second only as economic powerhouse to X by SL. Within its borders, the parliament sits, banks issue BUN, LTT, and USDC credits, auctions happen in the arena, NFTs are minted and custodied, in addition to containing other commercial activities. Following the last war, border controls are tight and only persons invited can come in.

#### GEOGRAPHY

COASTLINE BORDERS HIGHEST POINT LOWEST POINT PLOTS SCALE

462.64 KM (287.47 MILES) MOUNT ARES +8120 M NFT PORT 0 M 2284 1:50000

## OCEAN, ROYAUME DE SATOSHI, X BY SL & TERRITORIO LTT ST

OCEAN

|                                 | TITLE NUMBER<br>L1305-221121 |                             |              |               |
|---------------------------------|------------------------------|-----------------------------|--------------|---------------|
| Y                               |                              |                             |              |               |
| <b>EMPIRE</b>                   | ISSUED                       | 22 November 2021            | Jo.          | SCALE 1/50000 |
| Share of 0.3%<br>Credits); Mint |                              | sales based on numb<br>ries | er of NFT St | tories minted |
|                                 |                              |                             |              |               |
|                                 | DTL<br>oundary: 3            | 1305<br>.28 км              | PLO          | Τ L1304       |
|                                 |                              |                             |              |               |
|                                 |                              |                             |              |               |