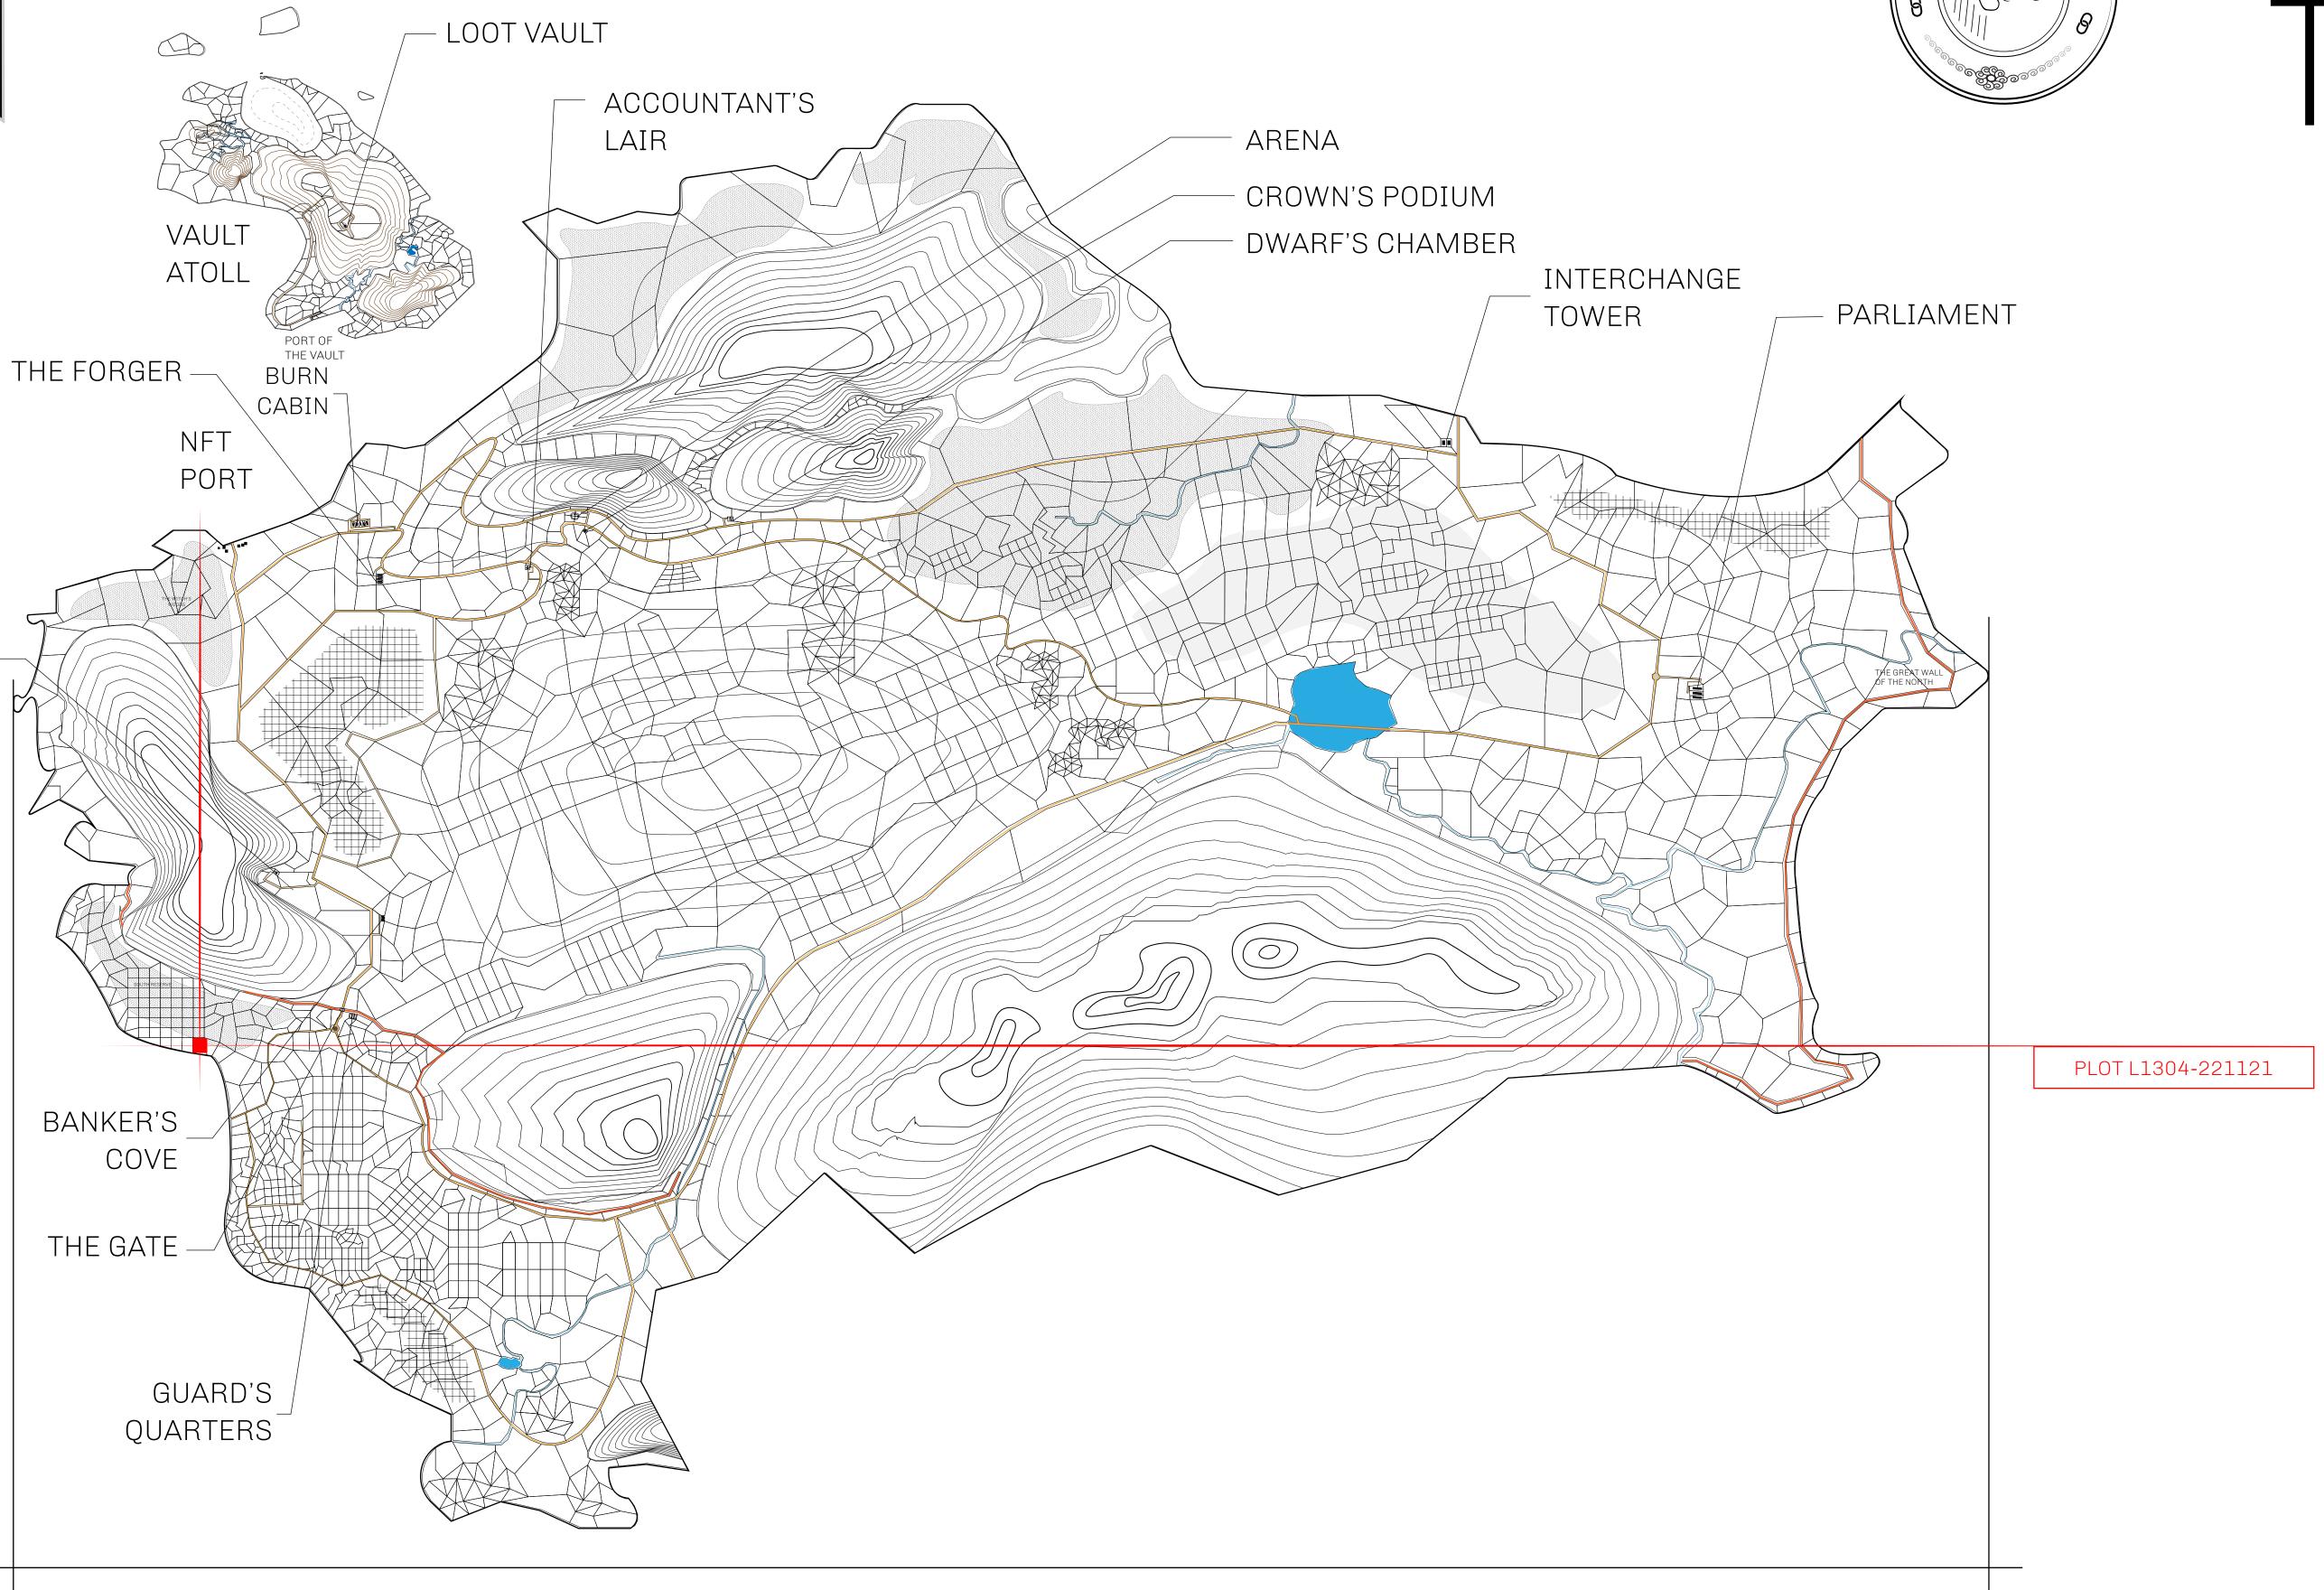

## HER MAJESTY'S GATED WORLD

As an economic and ruling powerhouse, the Great Empire controls the issuance and trade of BUN, LTT, and USDC reward credits. Decisions by its sitting parliamentarians affect Loot NFT World. Following the last war, border controls are tight and only invitees can enter. Each Sunday, all eyes focus on the Arena and the Crown's Podium, where battle-bidding auctions rage. The battle pit is not for the fainthearted and strategy plays a crucial role in winning.

## **GEOGRAPHY**

COASTLINE 462.64 KM (287.47 MILES)

BORDERS OCEAN, ROYAUME DE SATOSHI, X BY SL & TERRITORIO LTT ST

HIGHEST POINT MOUNT ARES +8120 M

LOWEST POINT NFT PORT 0 M

PLOTS 2284 SCALE 1:50000

## H.M. LNFT Land Registry

L1304-221121

TITLE NUMBER

ADMINISTRATIVE AREA

THE GREAT EMPIRE

ISSUED 22 November 2021

SCALE 1/50000

OWNER ENTITLEMENT