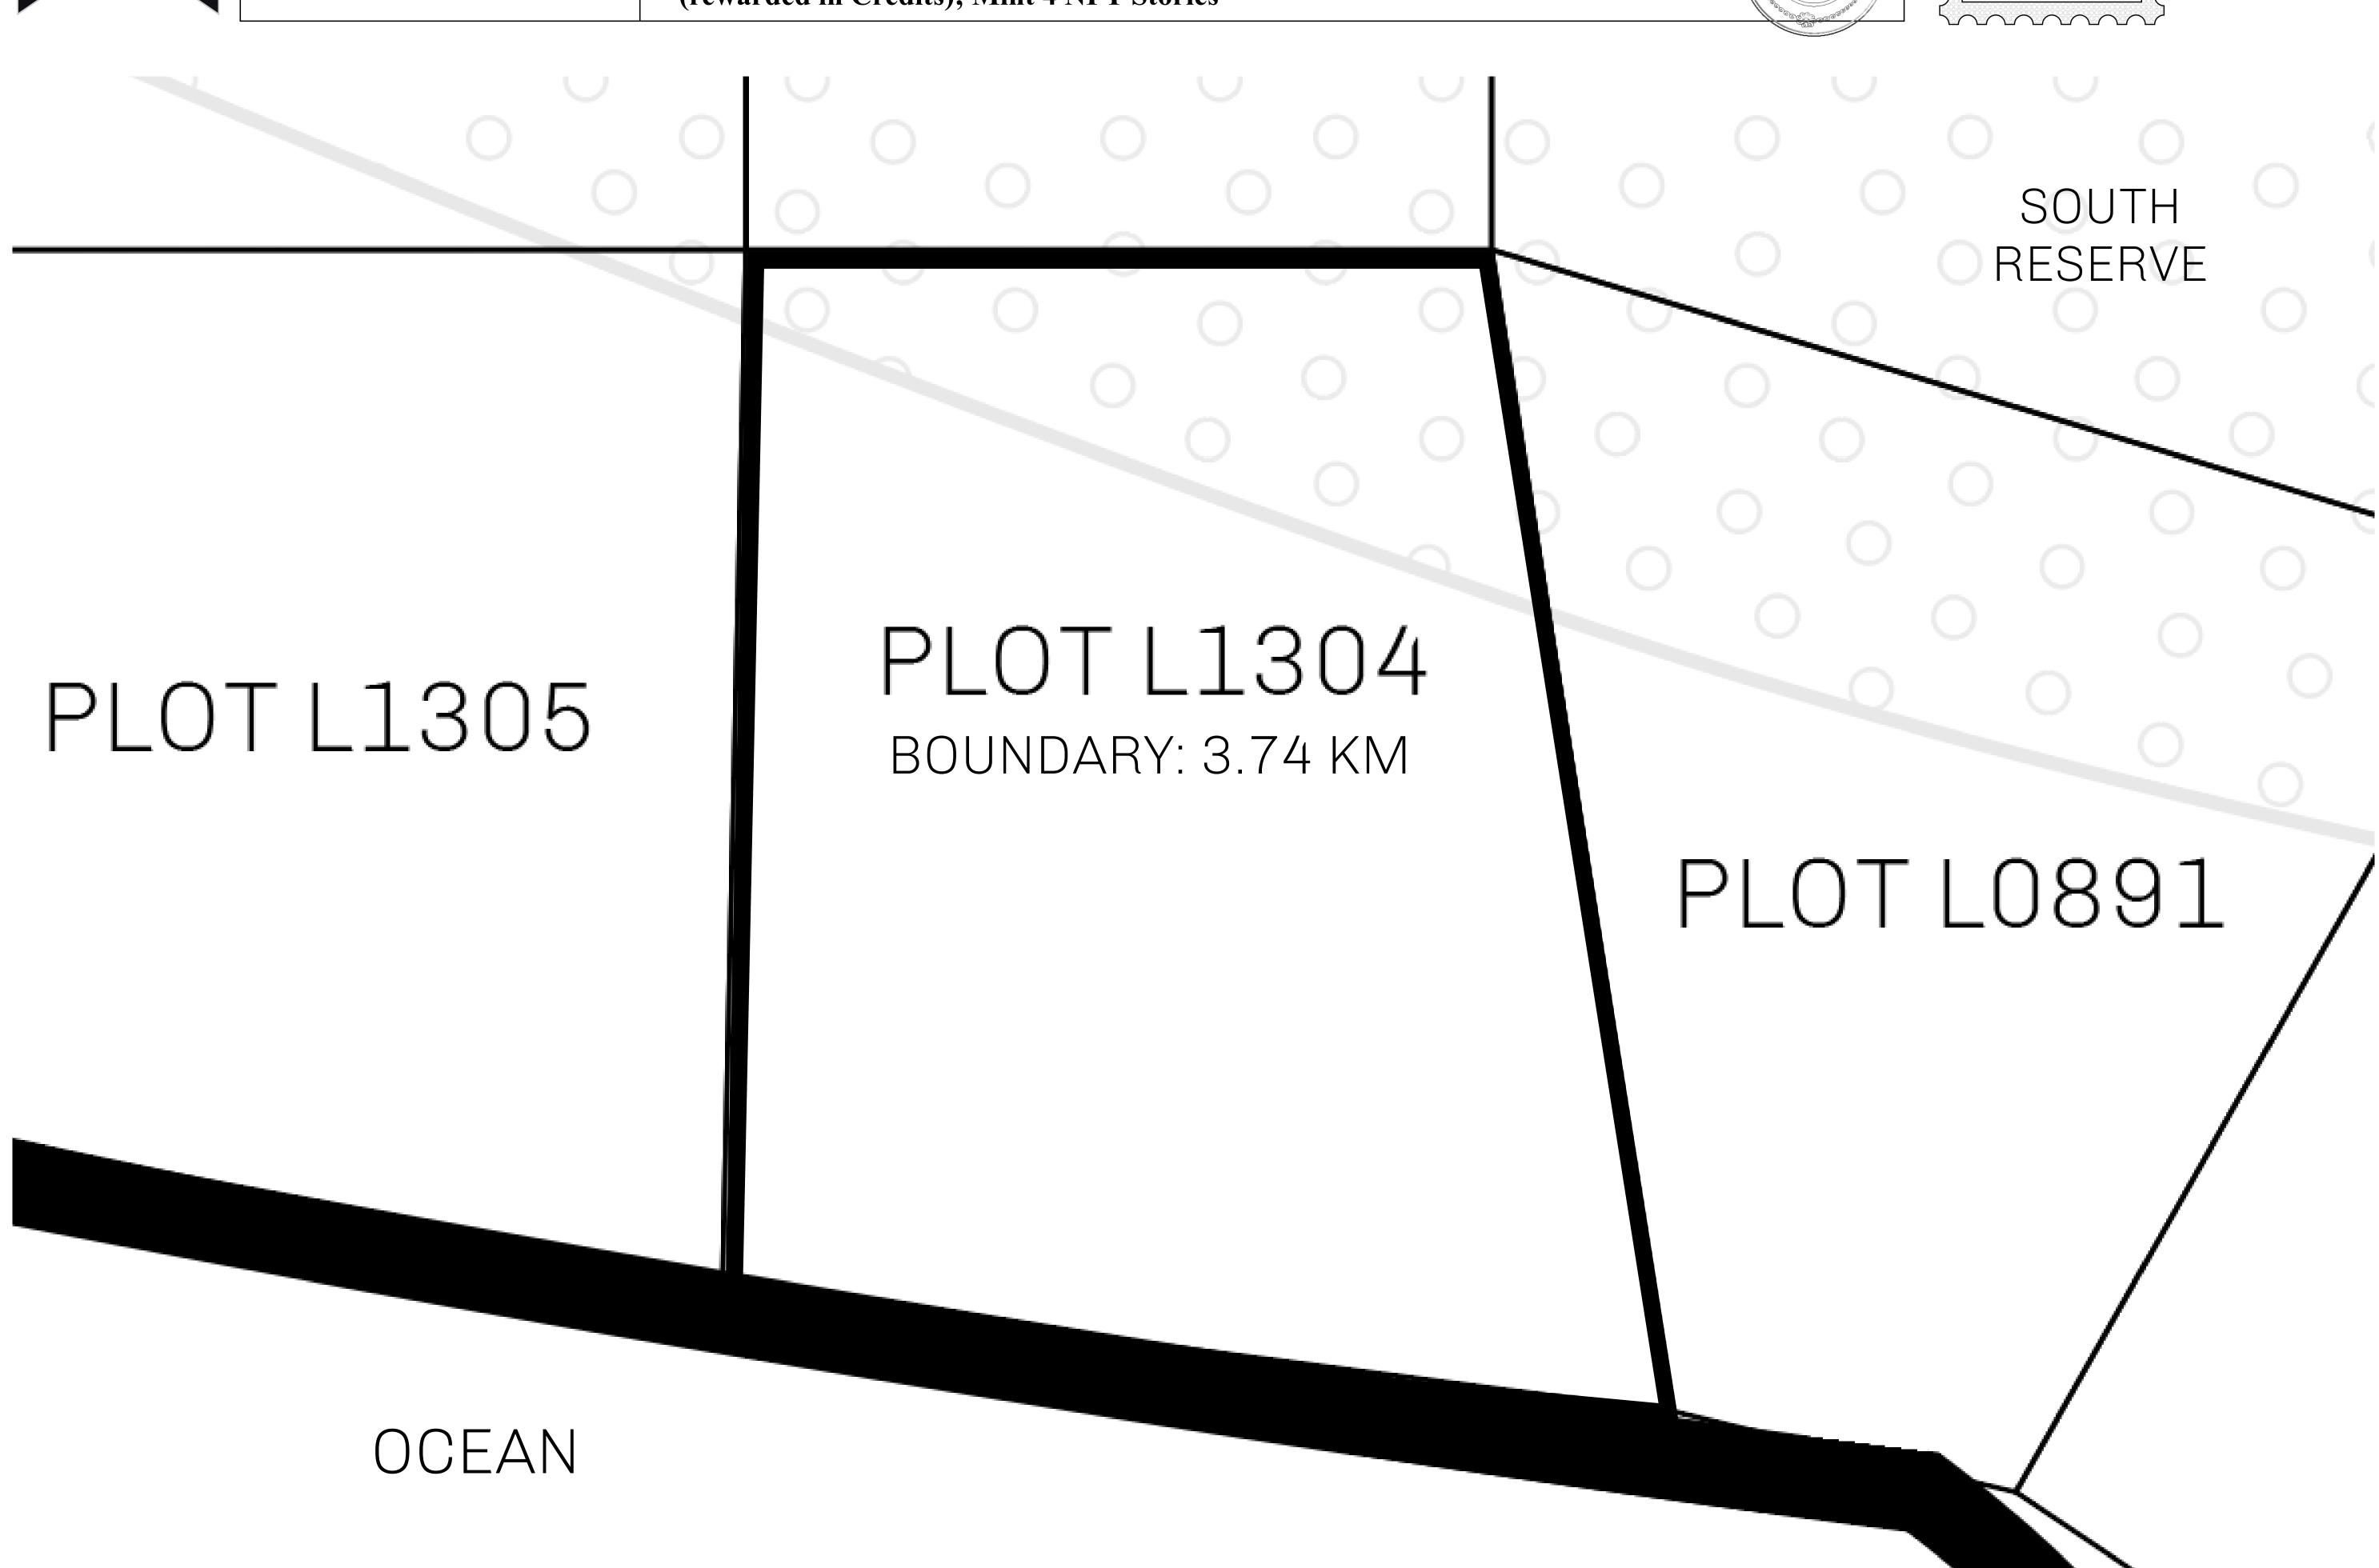

## H.M. LNFT Land Registry

L1304-221121

TITLE NUMBER

ADMINISTRATIVE AREA

THE GREAT EMPIRE

ISSUED 22 November 2021

SCALE 1/50000

OWNER ENTITLEMENT

Type W-GE: Share of 0.3% of all BUN sales based on number of NFT Stories minted (rewarded in Credits); Mint 4 NFT Stories