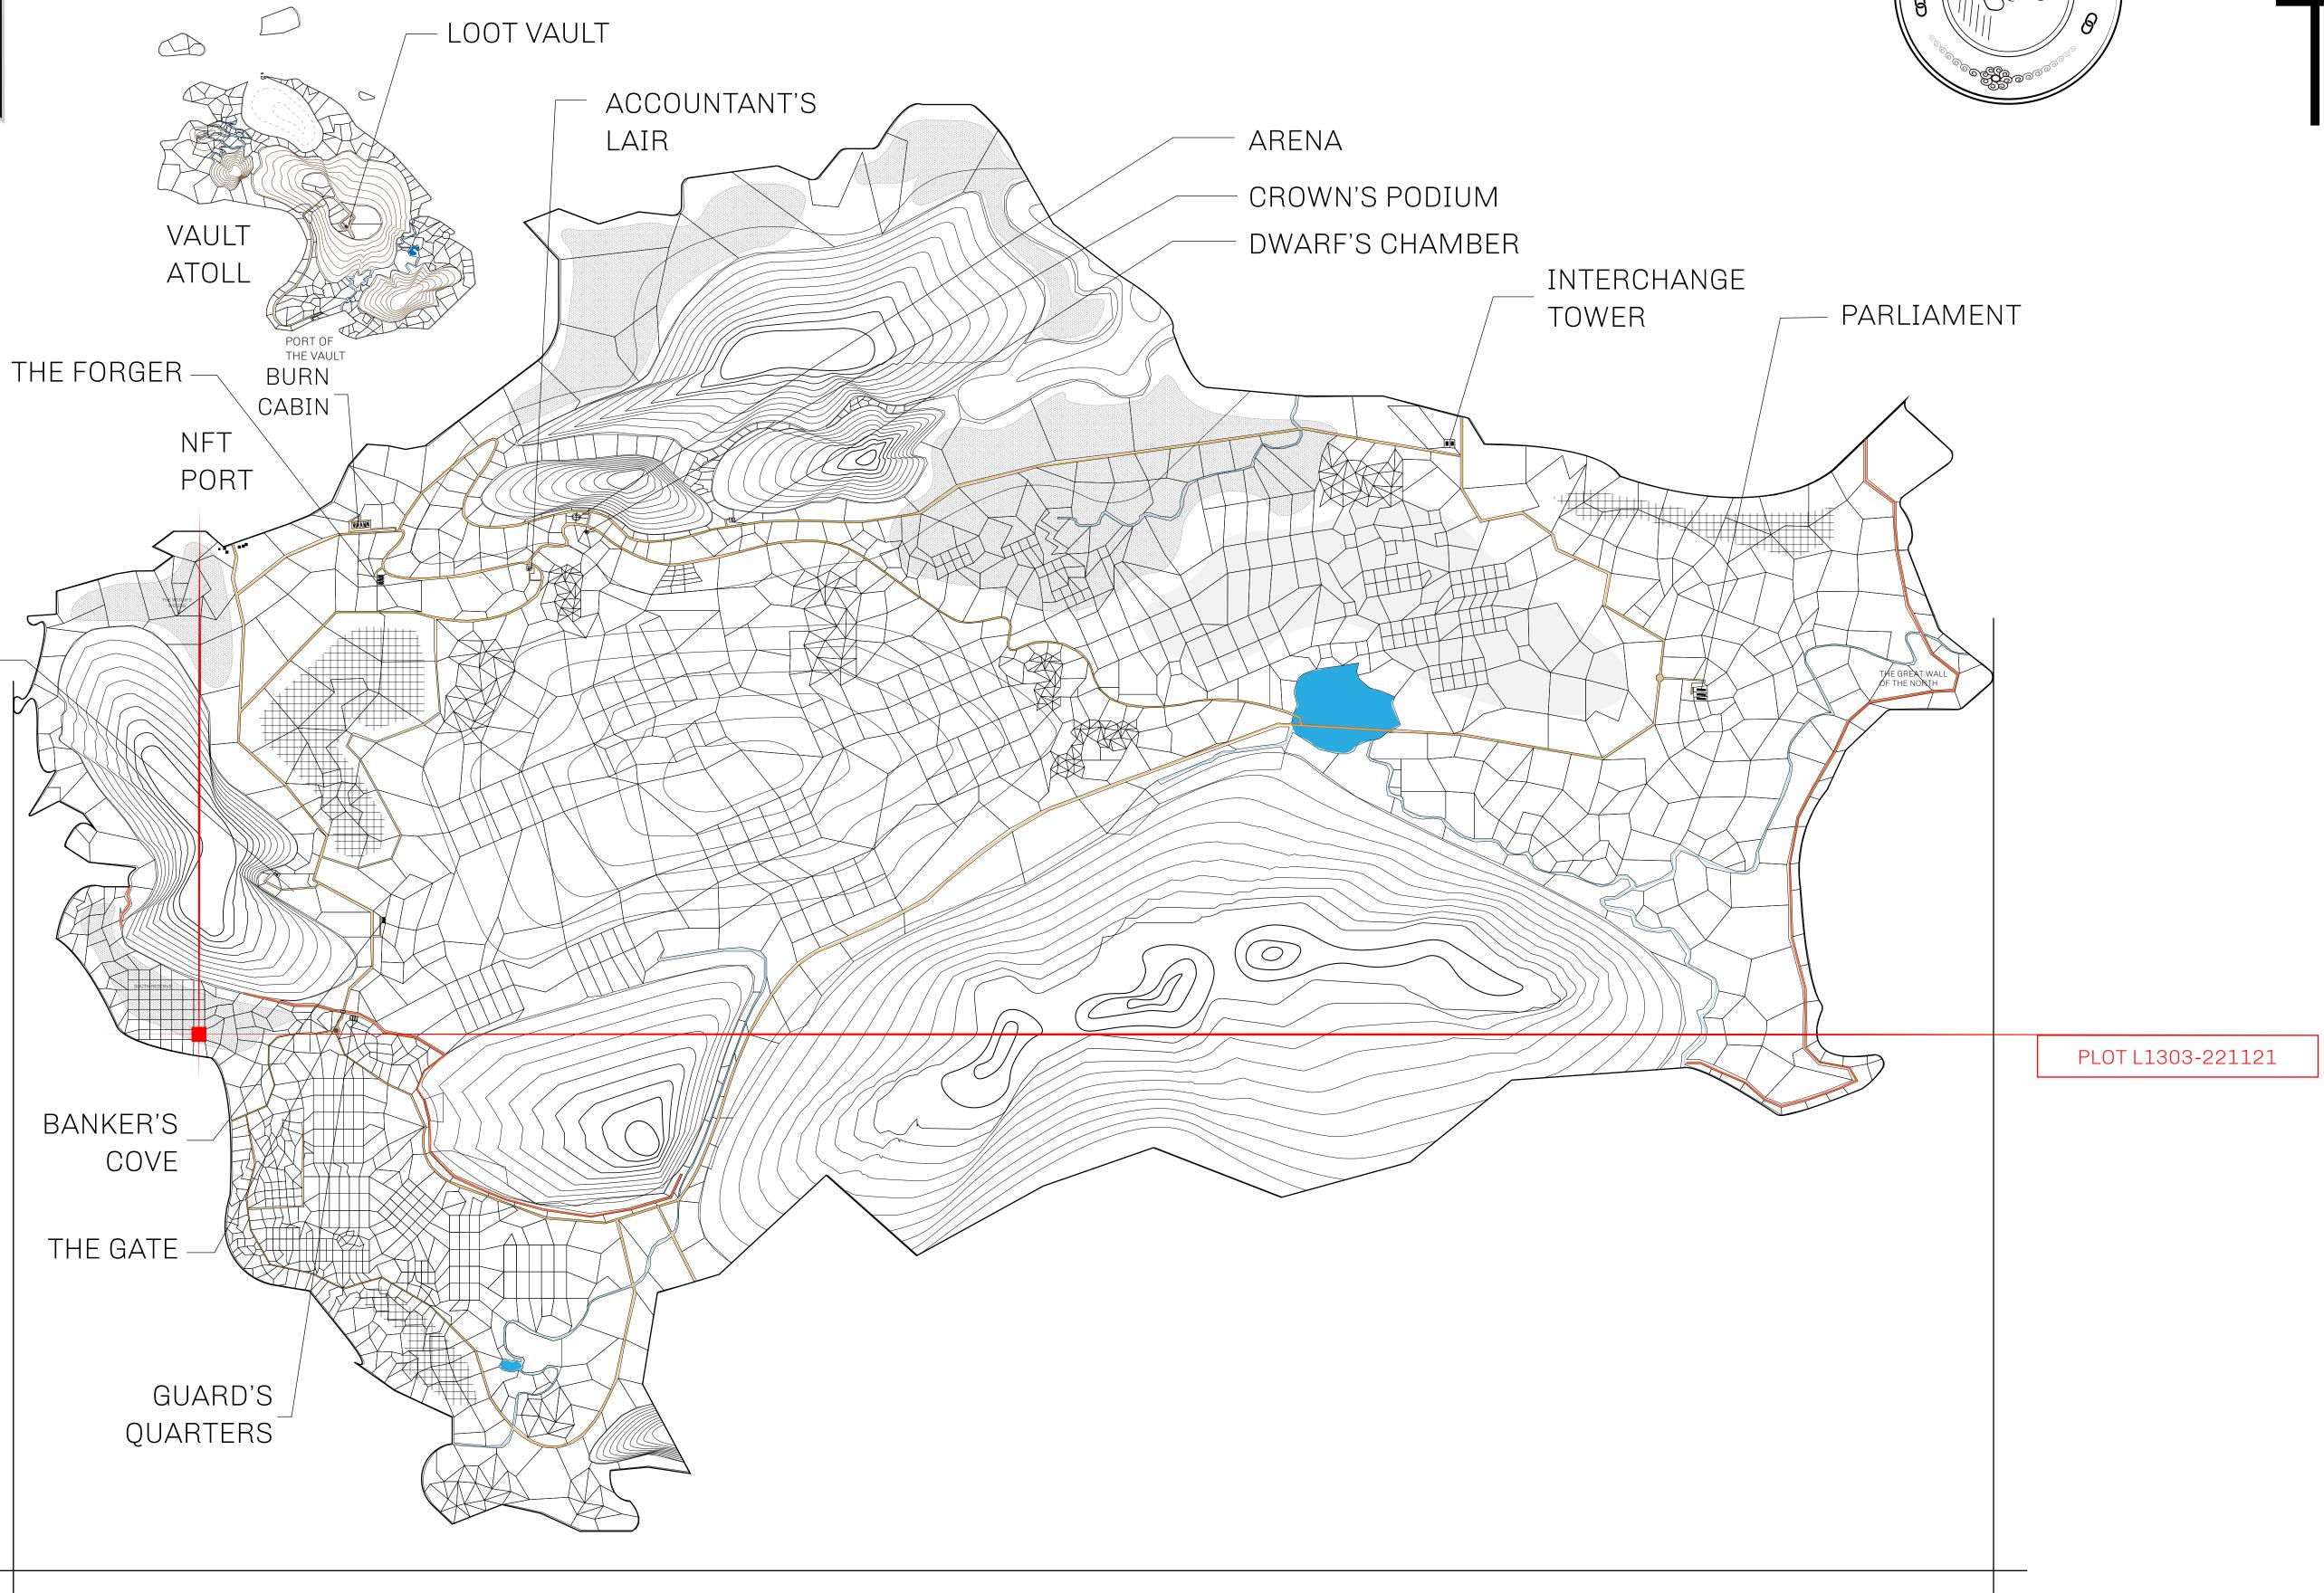

## HER MAJESTY'S GATED WORLD

As an economic and ruling powerhouse, the Great Empire controls the issuance and trade of BUN, LTT, and USDC reward credits. Decisions by its sitting parliamentarians affect Loot NFT World. Following the last war, border controls are tight and only invitees can enter. Each Sunday, all eyes focus on the Arena and the Crown's Podium, where battle-bidding auctions rage. The battle pit is not for the fainthearted and strategy plays a crucial role in winning.

## GEOGRAPHY

COASTLINE 462.64 KM (287.47 MILES)

BORDERS OCEAN, ROYAUME DE SATOSHI, X BY SL & TERRITORIO LTT ST

HIGHEST POINT MOUNT ARES +8120 M

LOWEST POINT NFT PORT 0 M

PLOTS 2284 SCALE 1:50000

## H.M. LNFT Land Registry

400000

TITLE NUMBER

L1303-221121

ADMINISTRATIVE AREA

THE GREAT EMPIRE

ISSUED 22 November 2021

SCALE 1/50000

OWNER ENTITLEMENT

Type W-GE: Share of 0.3% of all BUN sales based on number of NFT Stories minted (rewarded in Credits); Mint 4 NFT Stories

1302

PLOT L1303 BOUNDARY: 2.71 KM

SOUTH RESERVE