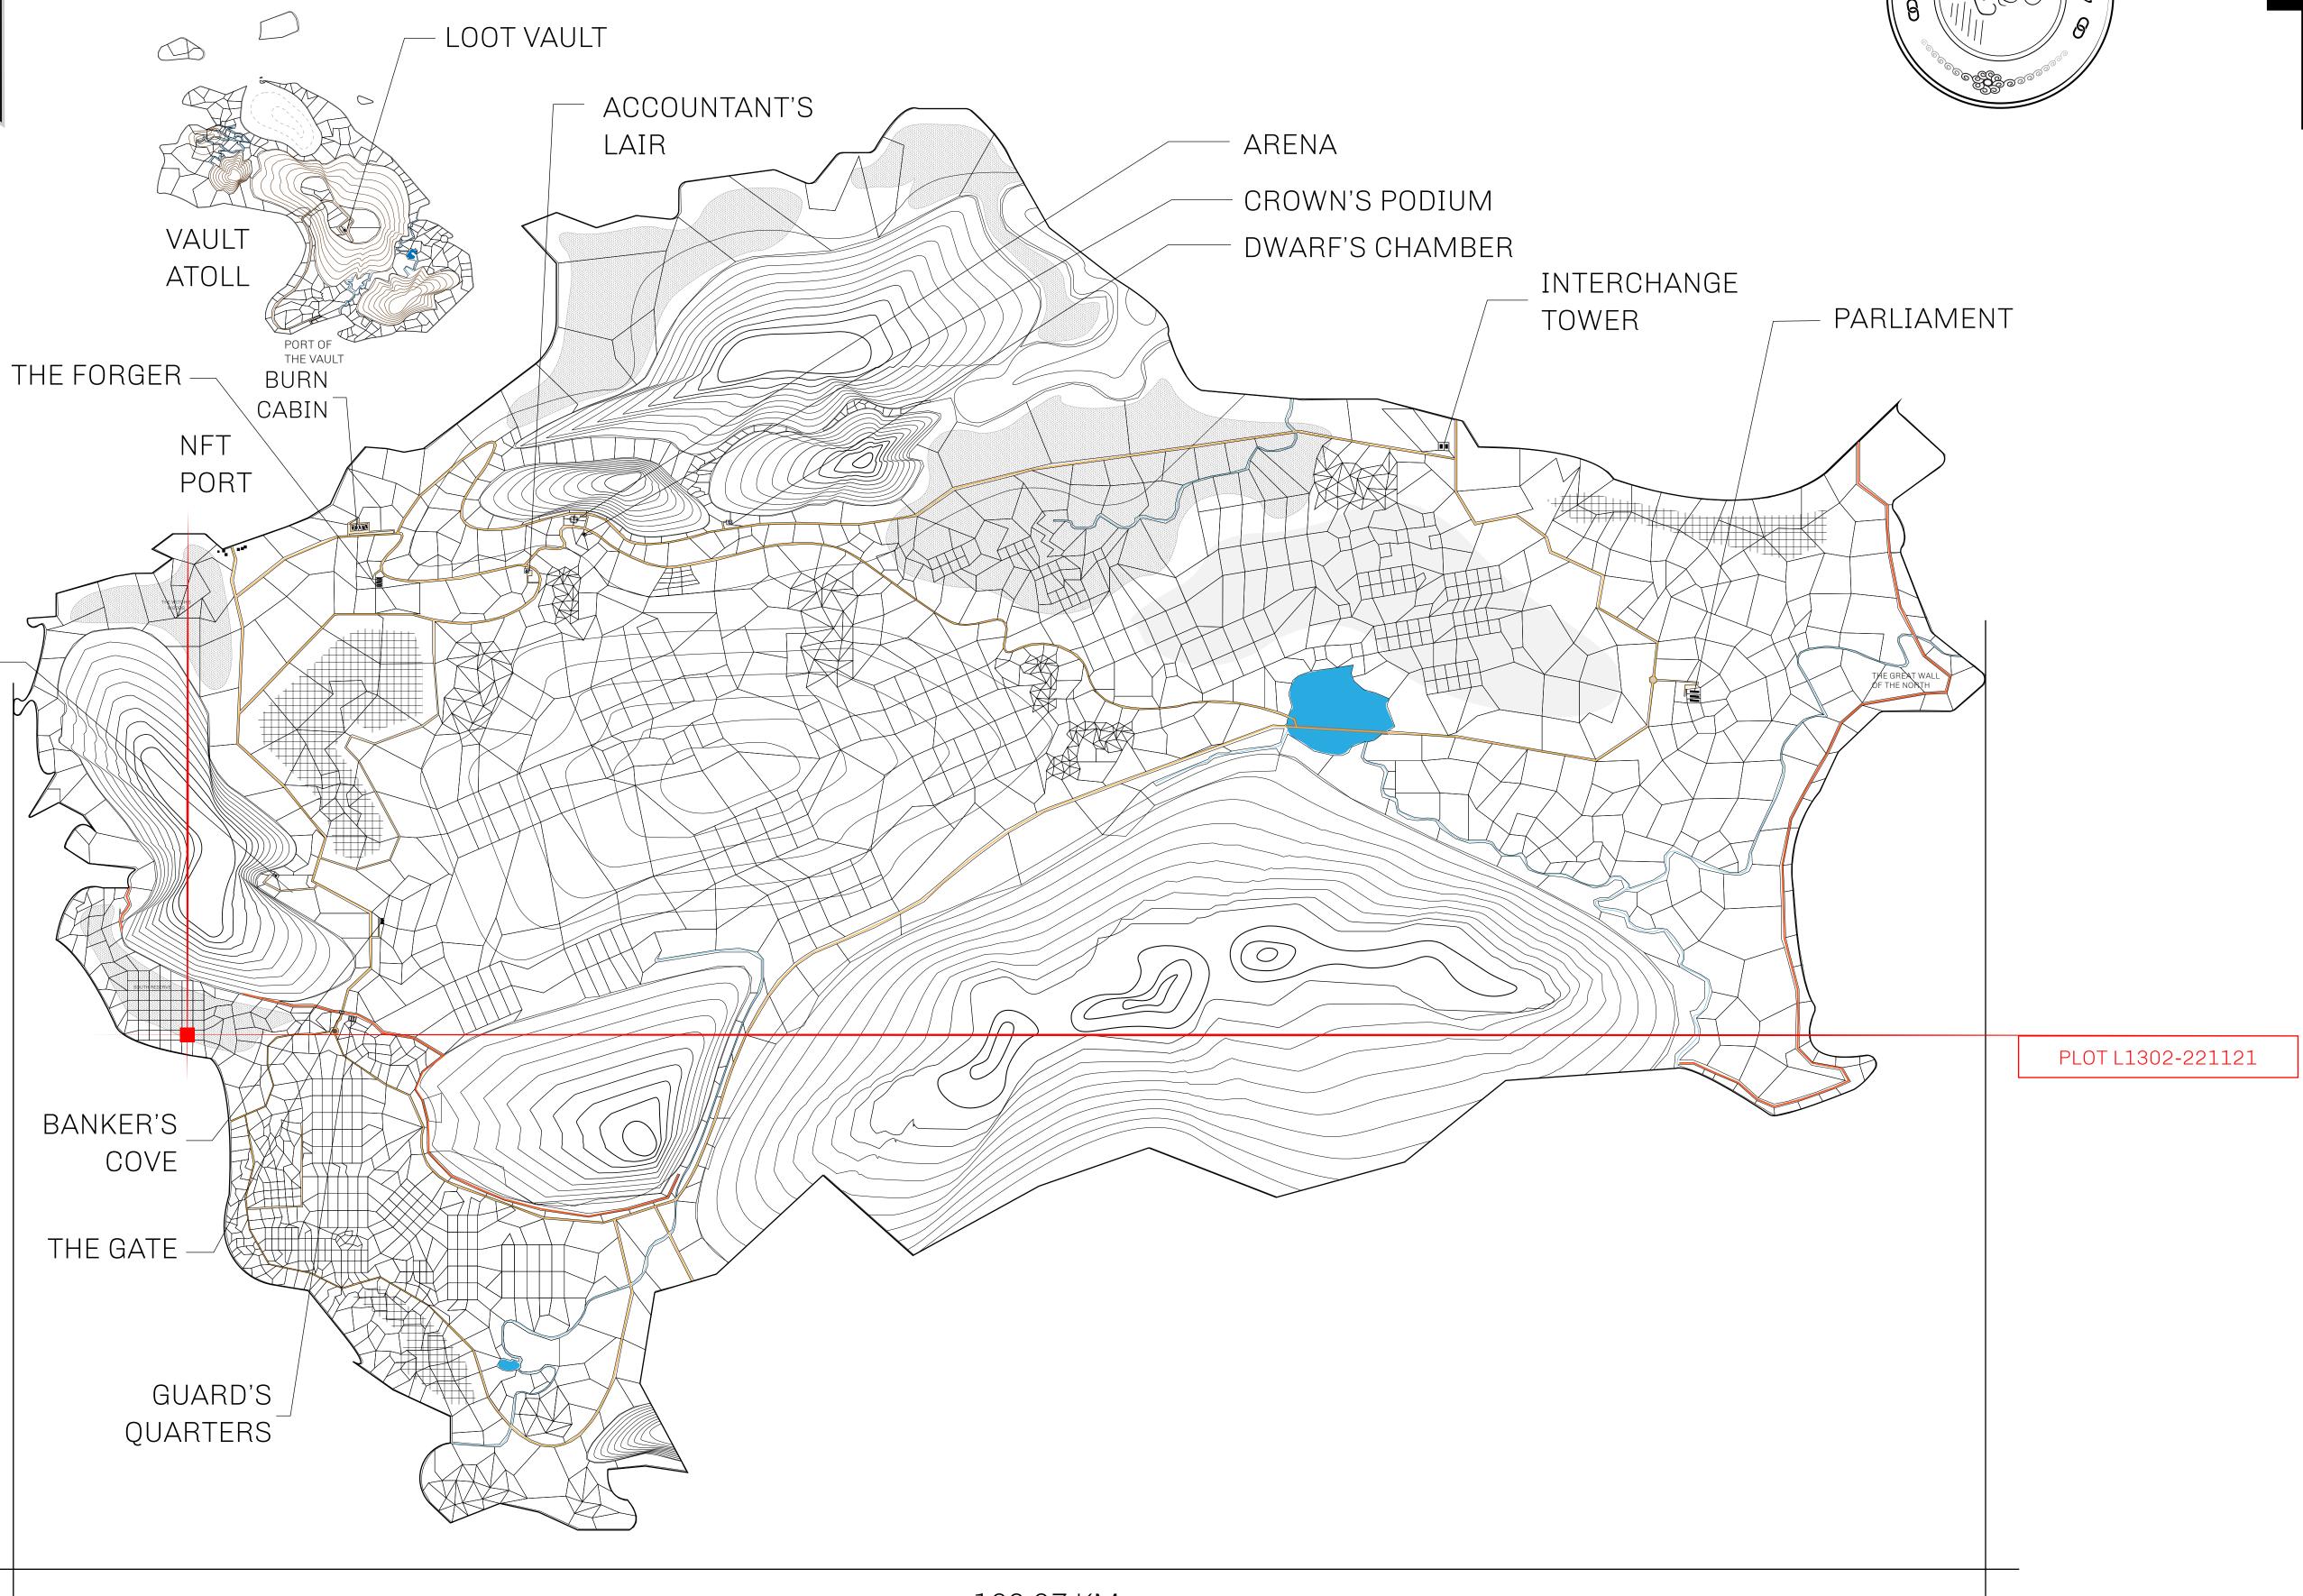

## HER MAJESTY'S GATED WORLD

As an economic and ruling powerhouse, the Great Empire controls the issuance and trade of BUN, LTT, and USDC reward credits. Decisions by its sitting parliamentarians affect Loot NFT World. Following the last war, border controls are tight and only invitees can enter. Each Sunday, all eyes focus on the Arena and the Crown's Podium, where battle-bidding auctions rage. The battle pit is not for the fainthearted and strategy plays a crucial role in winning.

## GEOGRAPHY

COASTLINE 462.64 KM (287.47 MILES)

BORDERS OCEAN, ROYAUME DE SATOSHI, X BY SL & TERRITORIO LTT ST

HIGHEST POINT MOUNT ARES +8120 M

LOWEST POINT NFT PORT 0 M

PLOTS 2284 SCALE 1:50000

## H.M. LNFT Land Registry

TITLE NUMBER

L1302-221121

ADMINISTRATIVE AREA

THE GREAT EMPIRE

**22 November 2021** ISSUED

SCALE 1/50000

OWNER ENTITLEMENT

Type W-GE: Share of 0.3% of all BUN sales based on number of NFT Stories minted (rewarded in Credits); Mint 4 NFT Stories

L1301

PLOTL1302 PLOTL130

BOUNDARY: 2.71 KM

SOUTH RESERVE