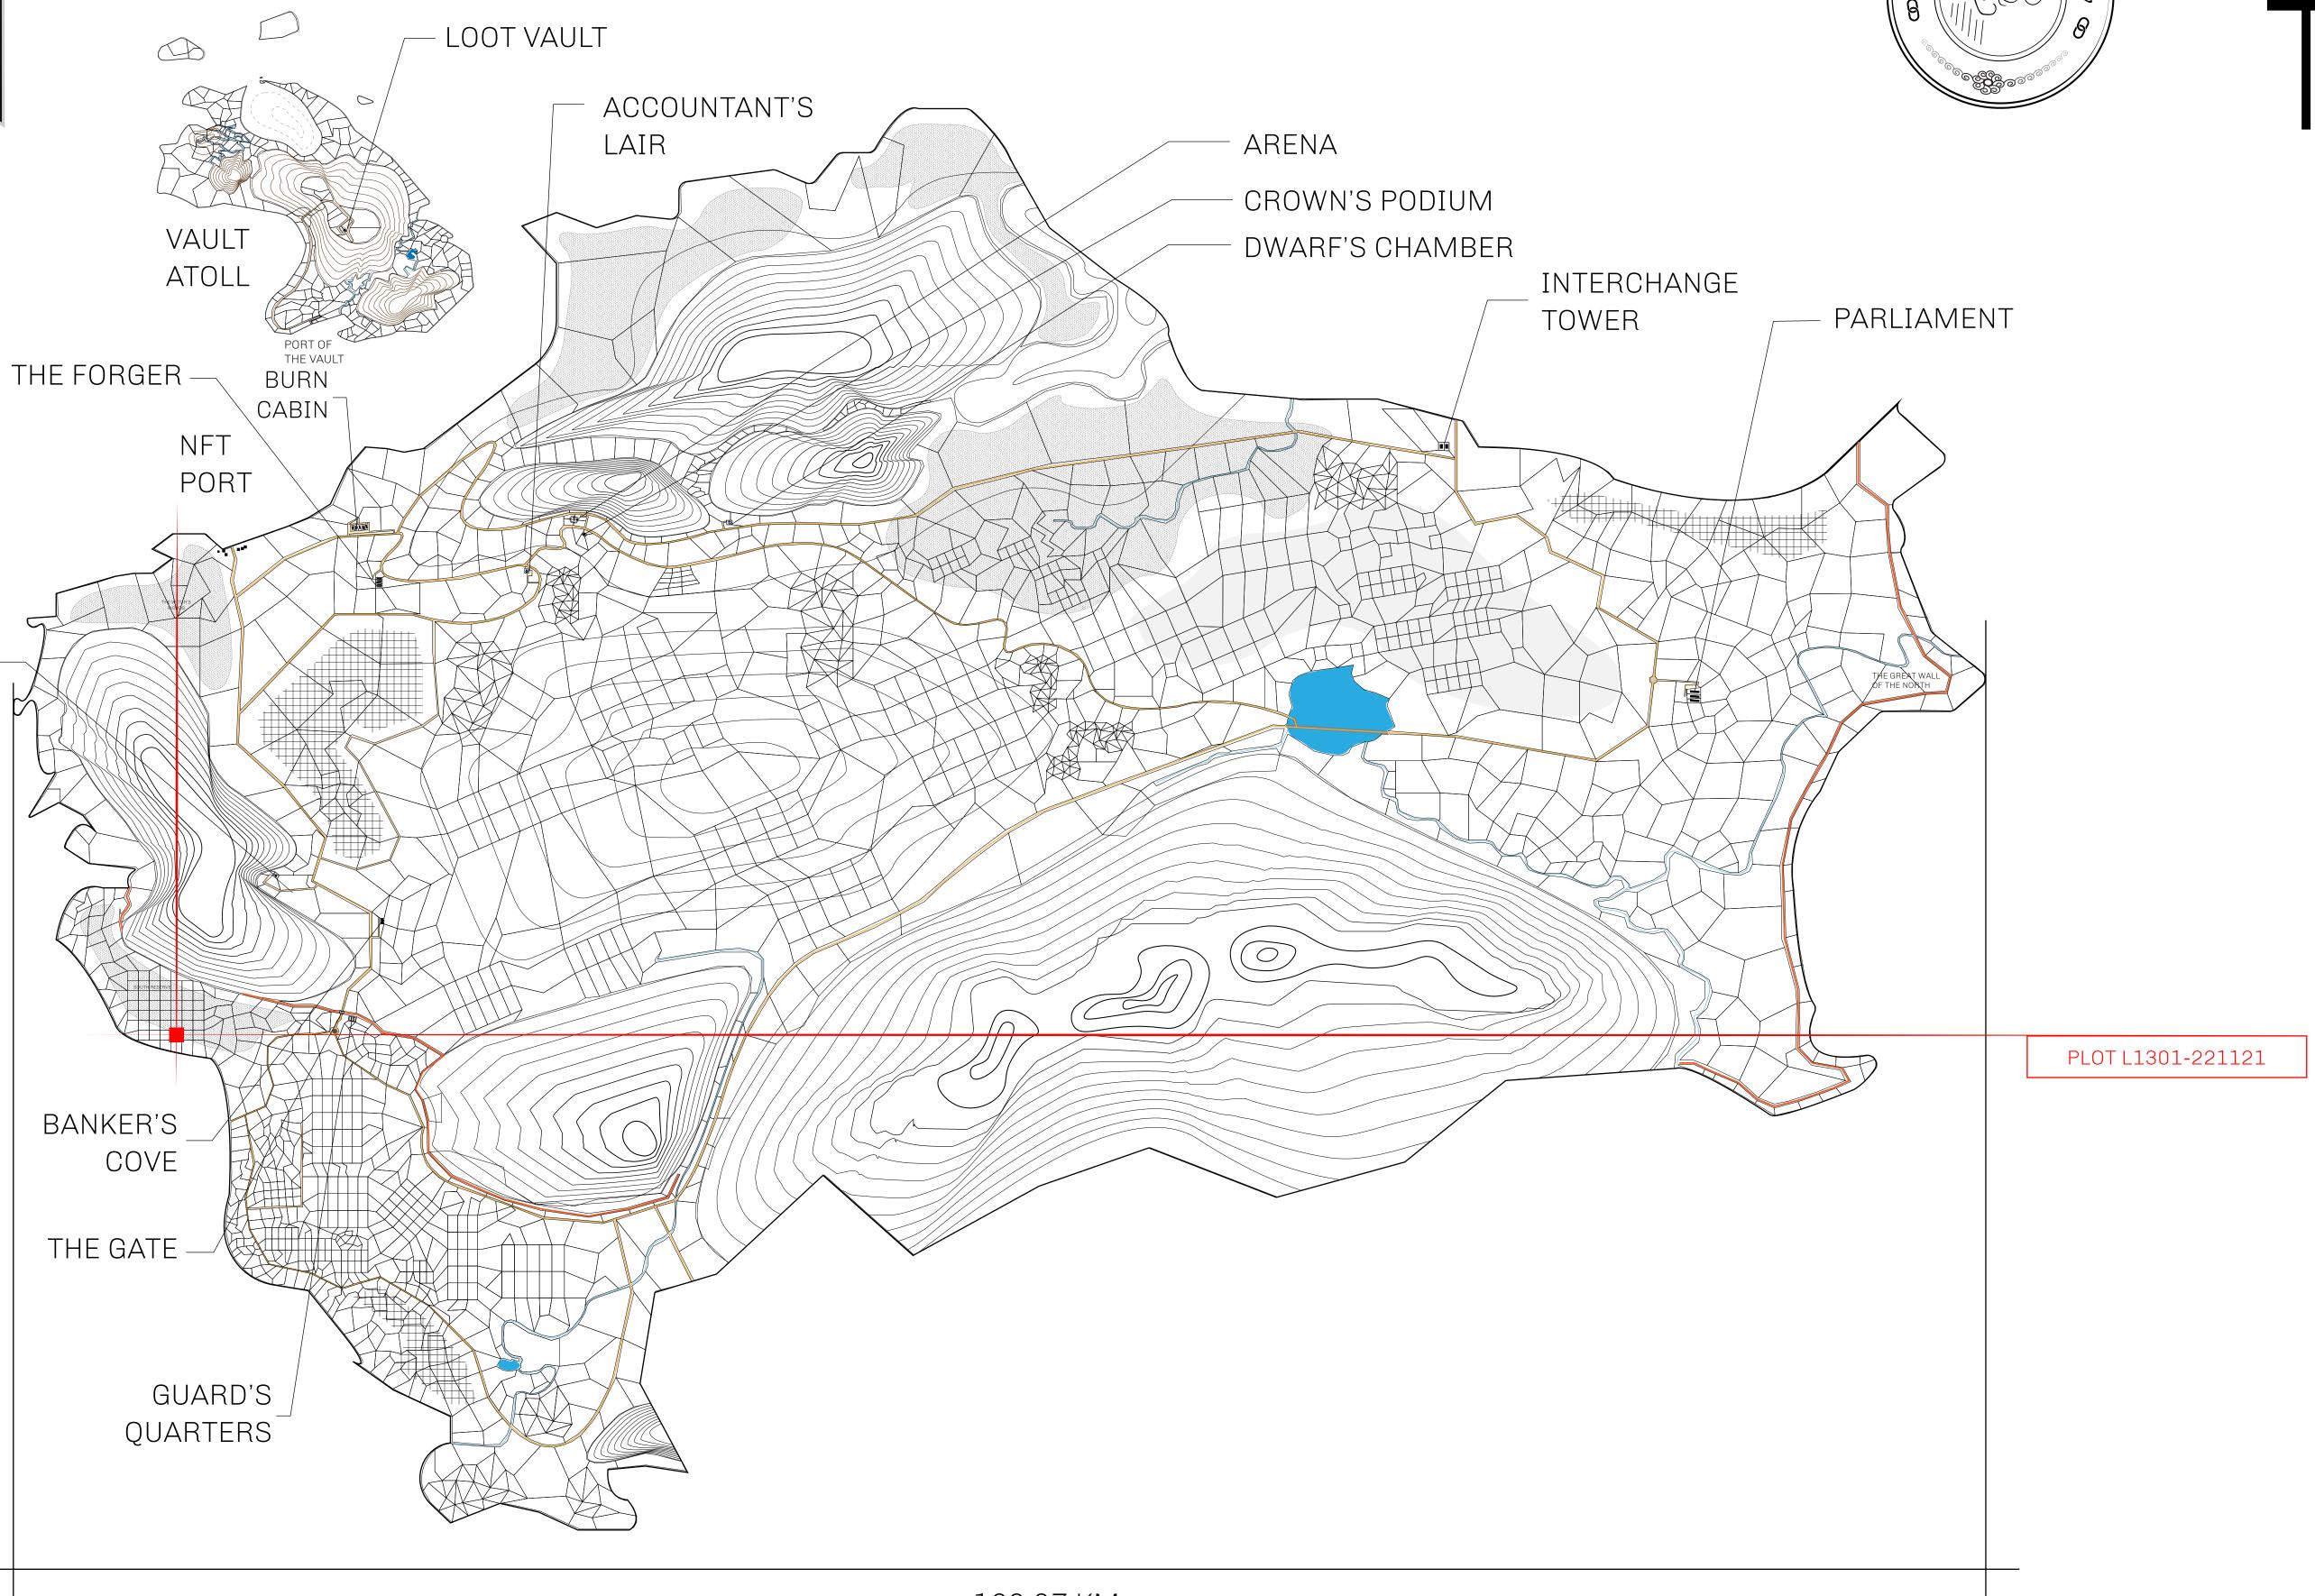

## HER MAJESTY'S GATED WORLD

As an economic and ruling powerhouse, the Great Empire controls the issuance and trade of BUN, LTT, and USDC reward credits. Decisions by its sitting parliamentarians affect Loot NFT World. Following the last war, border controls are tight and only invitees can enter. Each Sunday, all eyes focus on the Arena and the Crown's Podium, where battle-bidding auctions rage. The battle pit is not for the fainthearted and strategy plays a crucial role in winning.

## GEOGRAPHY

COASTLINE 462.64 KM (287.47 MILES)

OCEAN, ROYAUME DE SATOSHI, X BY SL & TERRITORIO LTT ST BORDERS

HIGHEST POINT MOUNT ARES +8120 M

LOWEST POINT NFT PORT 0 M

PLOTS 2284 SCALE 1:50000

## H.M. LNFT Land Registry

TITLE NUMBER

L1301-221121

ADMINISTRATIVE AREA

THE GREAT EMPIRE

**22 November 2021** ISSUED

SCALE **1/50000** 

OWNER ENTITLEMENT

Type W-GE: Share of 0.3% of all BUN sales based on number of NFT Stories minted (rewarded in Credits); Mint 4 NFT Stories

RESERVE

1312

PL0TL1301 BOUNDARY: 2.71 KM

PLOTL13

SOUTH