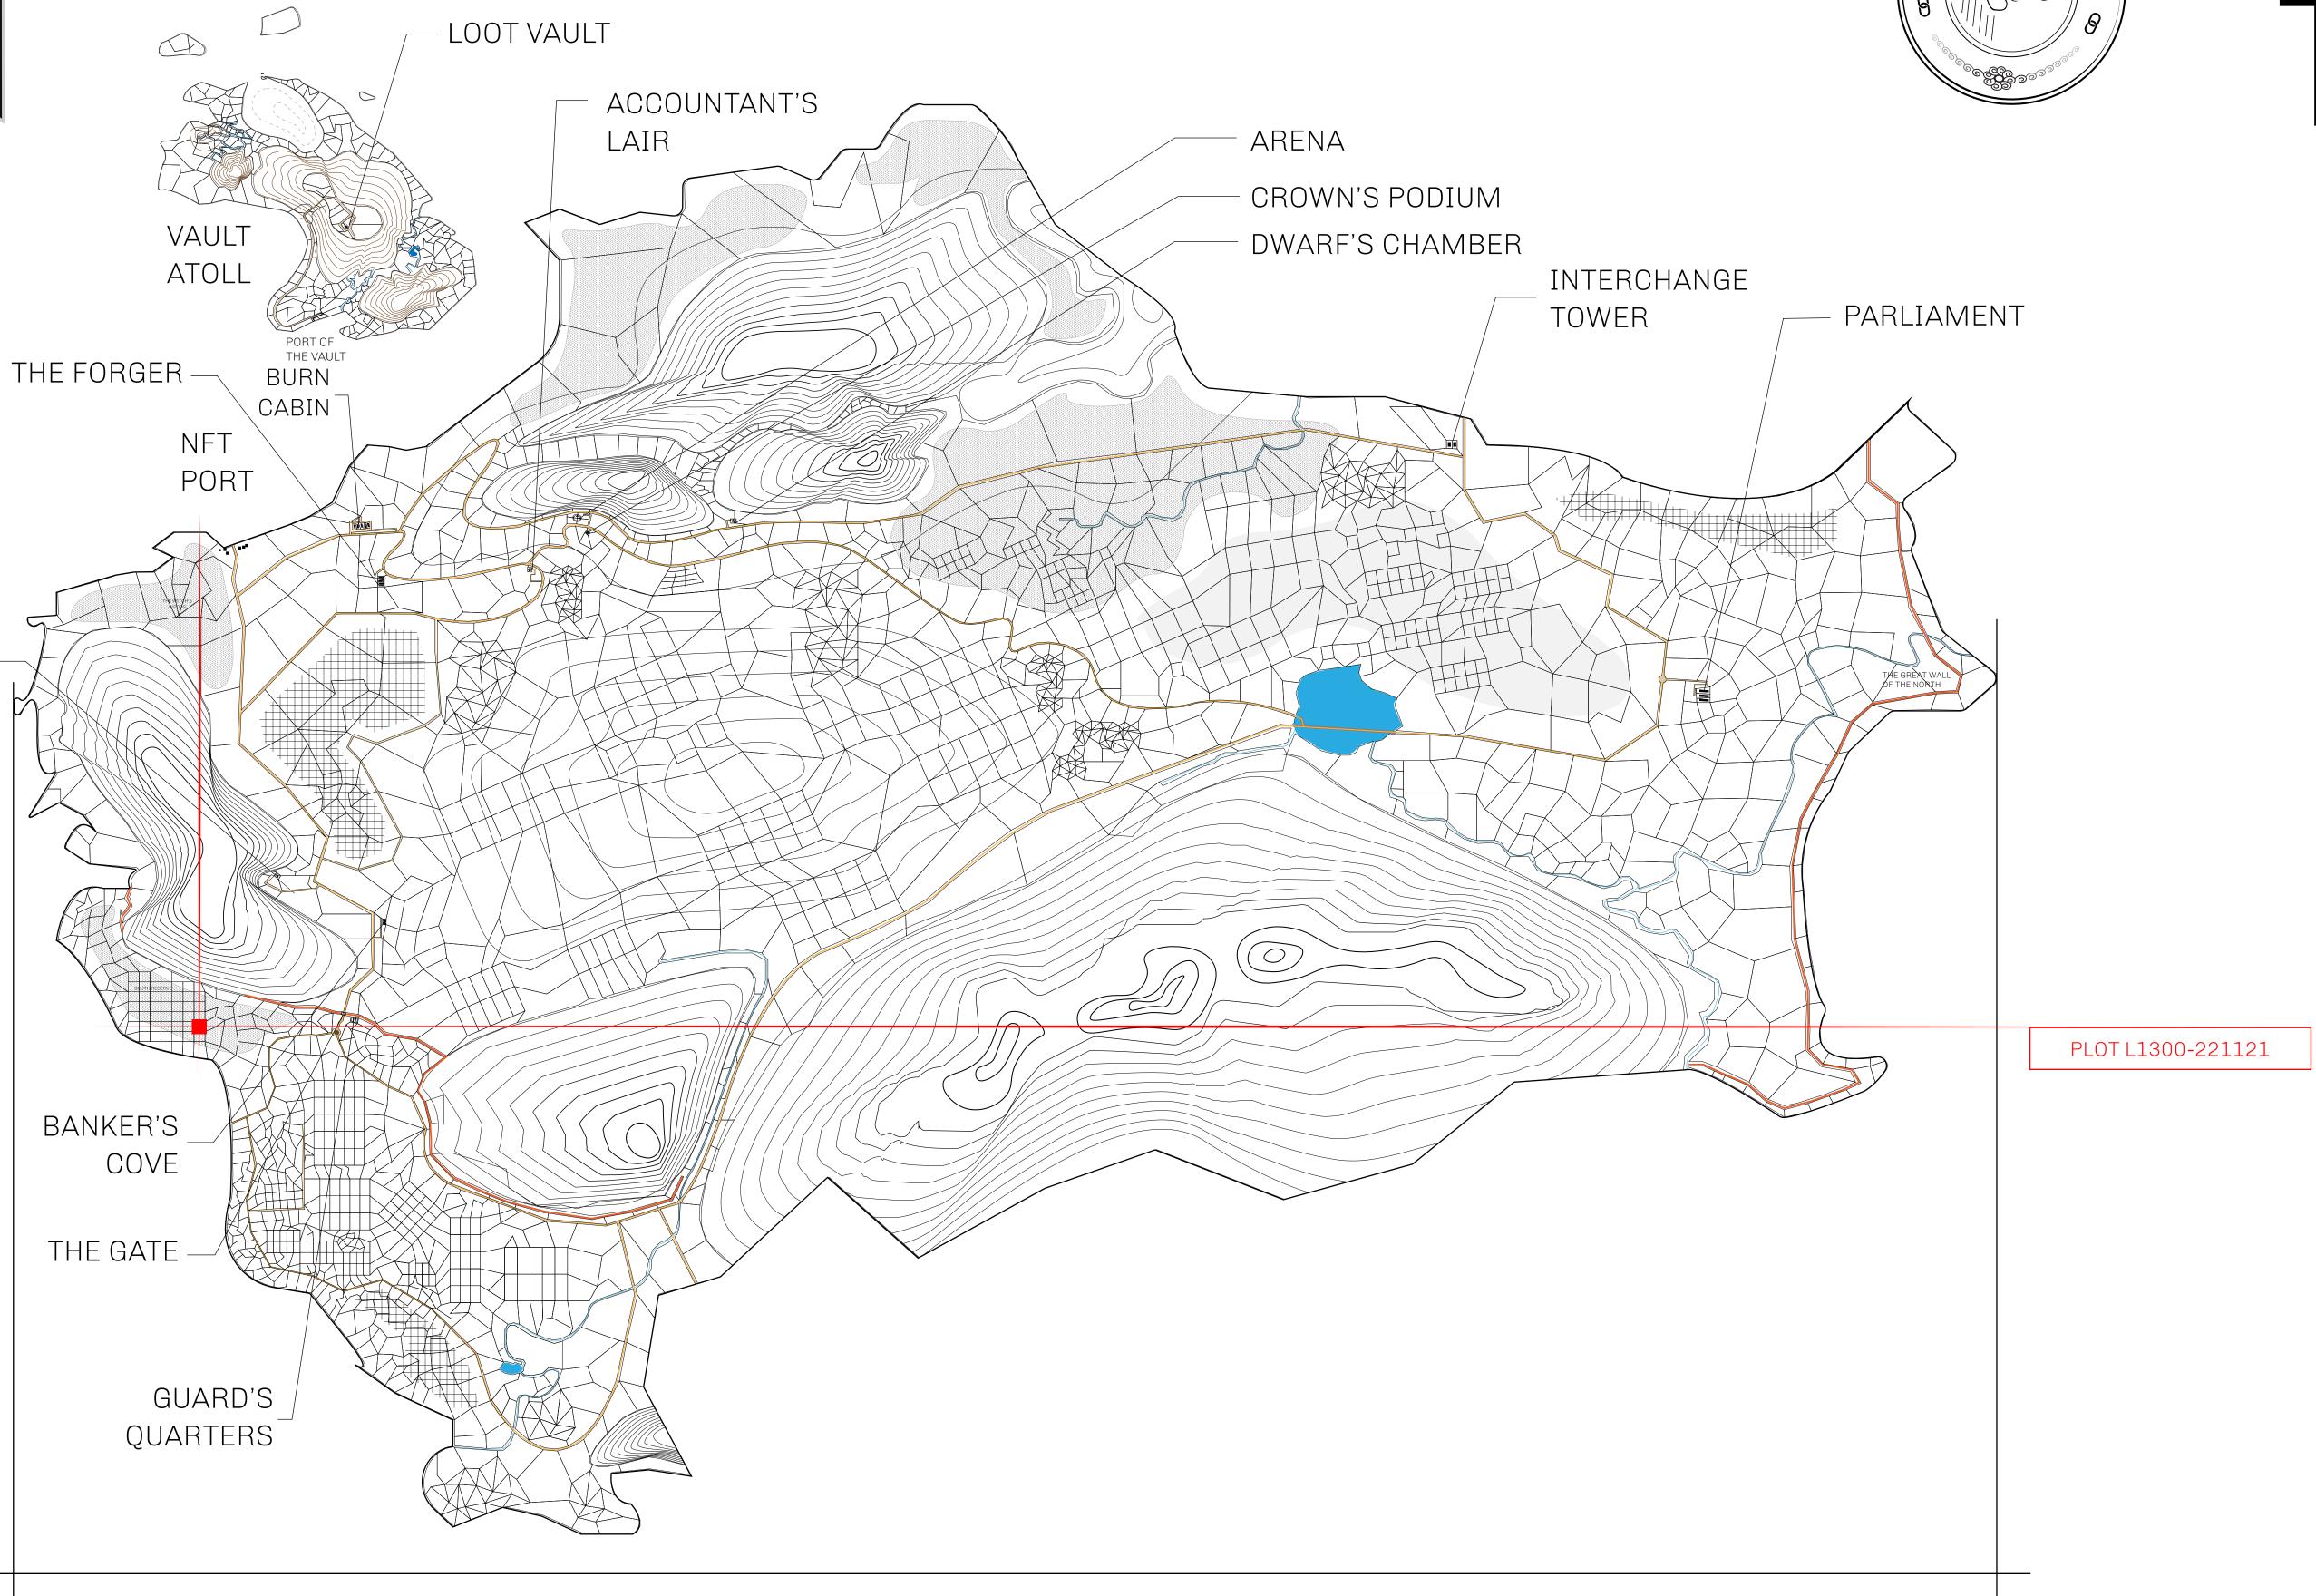

## HER MAJESTY'S GATED WORLD

As an economic and ruling powerhouse, the Great Empire controls the issuance and trade of BUN, LTT, and USDC reward credits. Decisions by its sitting parliamentarians affect Loot NFT World. Following the last war, border controls are tight and only invitees can enter. Each Sunday, all eyes focus on the Arena and the Crown's Podium, where battle-bidding auctions rage. The battle pit is not for the fainthearted and strategy plays a crucial role in winning.

## **GEOGRAPHY**

COASTLINE 462.64 KM (287.47 MILES)

BORDERS OCEAN, ROYAUME DE SATOSHI, X BY SL & TERRITORIO LTT ST

HIGHEST POINT MOUNT ARES +8120 M

LOWEST POINT NFT PORT 0 M

PLOTS 2284 SCALE 1:50000

## H.M. LNFT Land Registry

1000 00110

TITLE NUMBER

L1300-221121

ADMINISTRATIVE AREA

THE GREAT EMPIRE

ISSUED 22 November 2021

SCALE 1/50000

OWNER ENTITLEMENT

Type W-GE: Share of 0.3% of all BUN sales based on number of NFT Stories minted (rewarded in Credits); Mint 4 NFT Stories

1299

PL0T L01300

BOUNDARY: 2.71 KM

SOUTH RESERVE