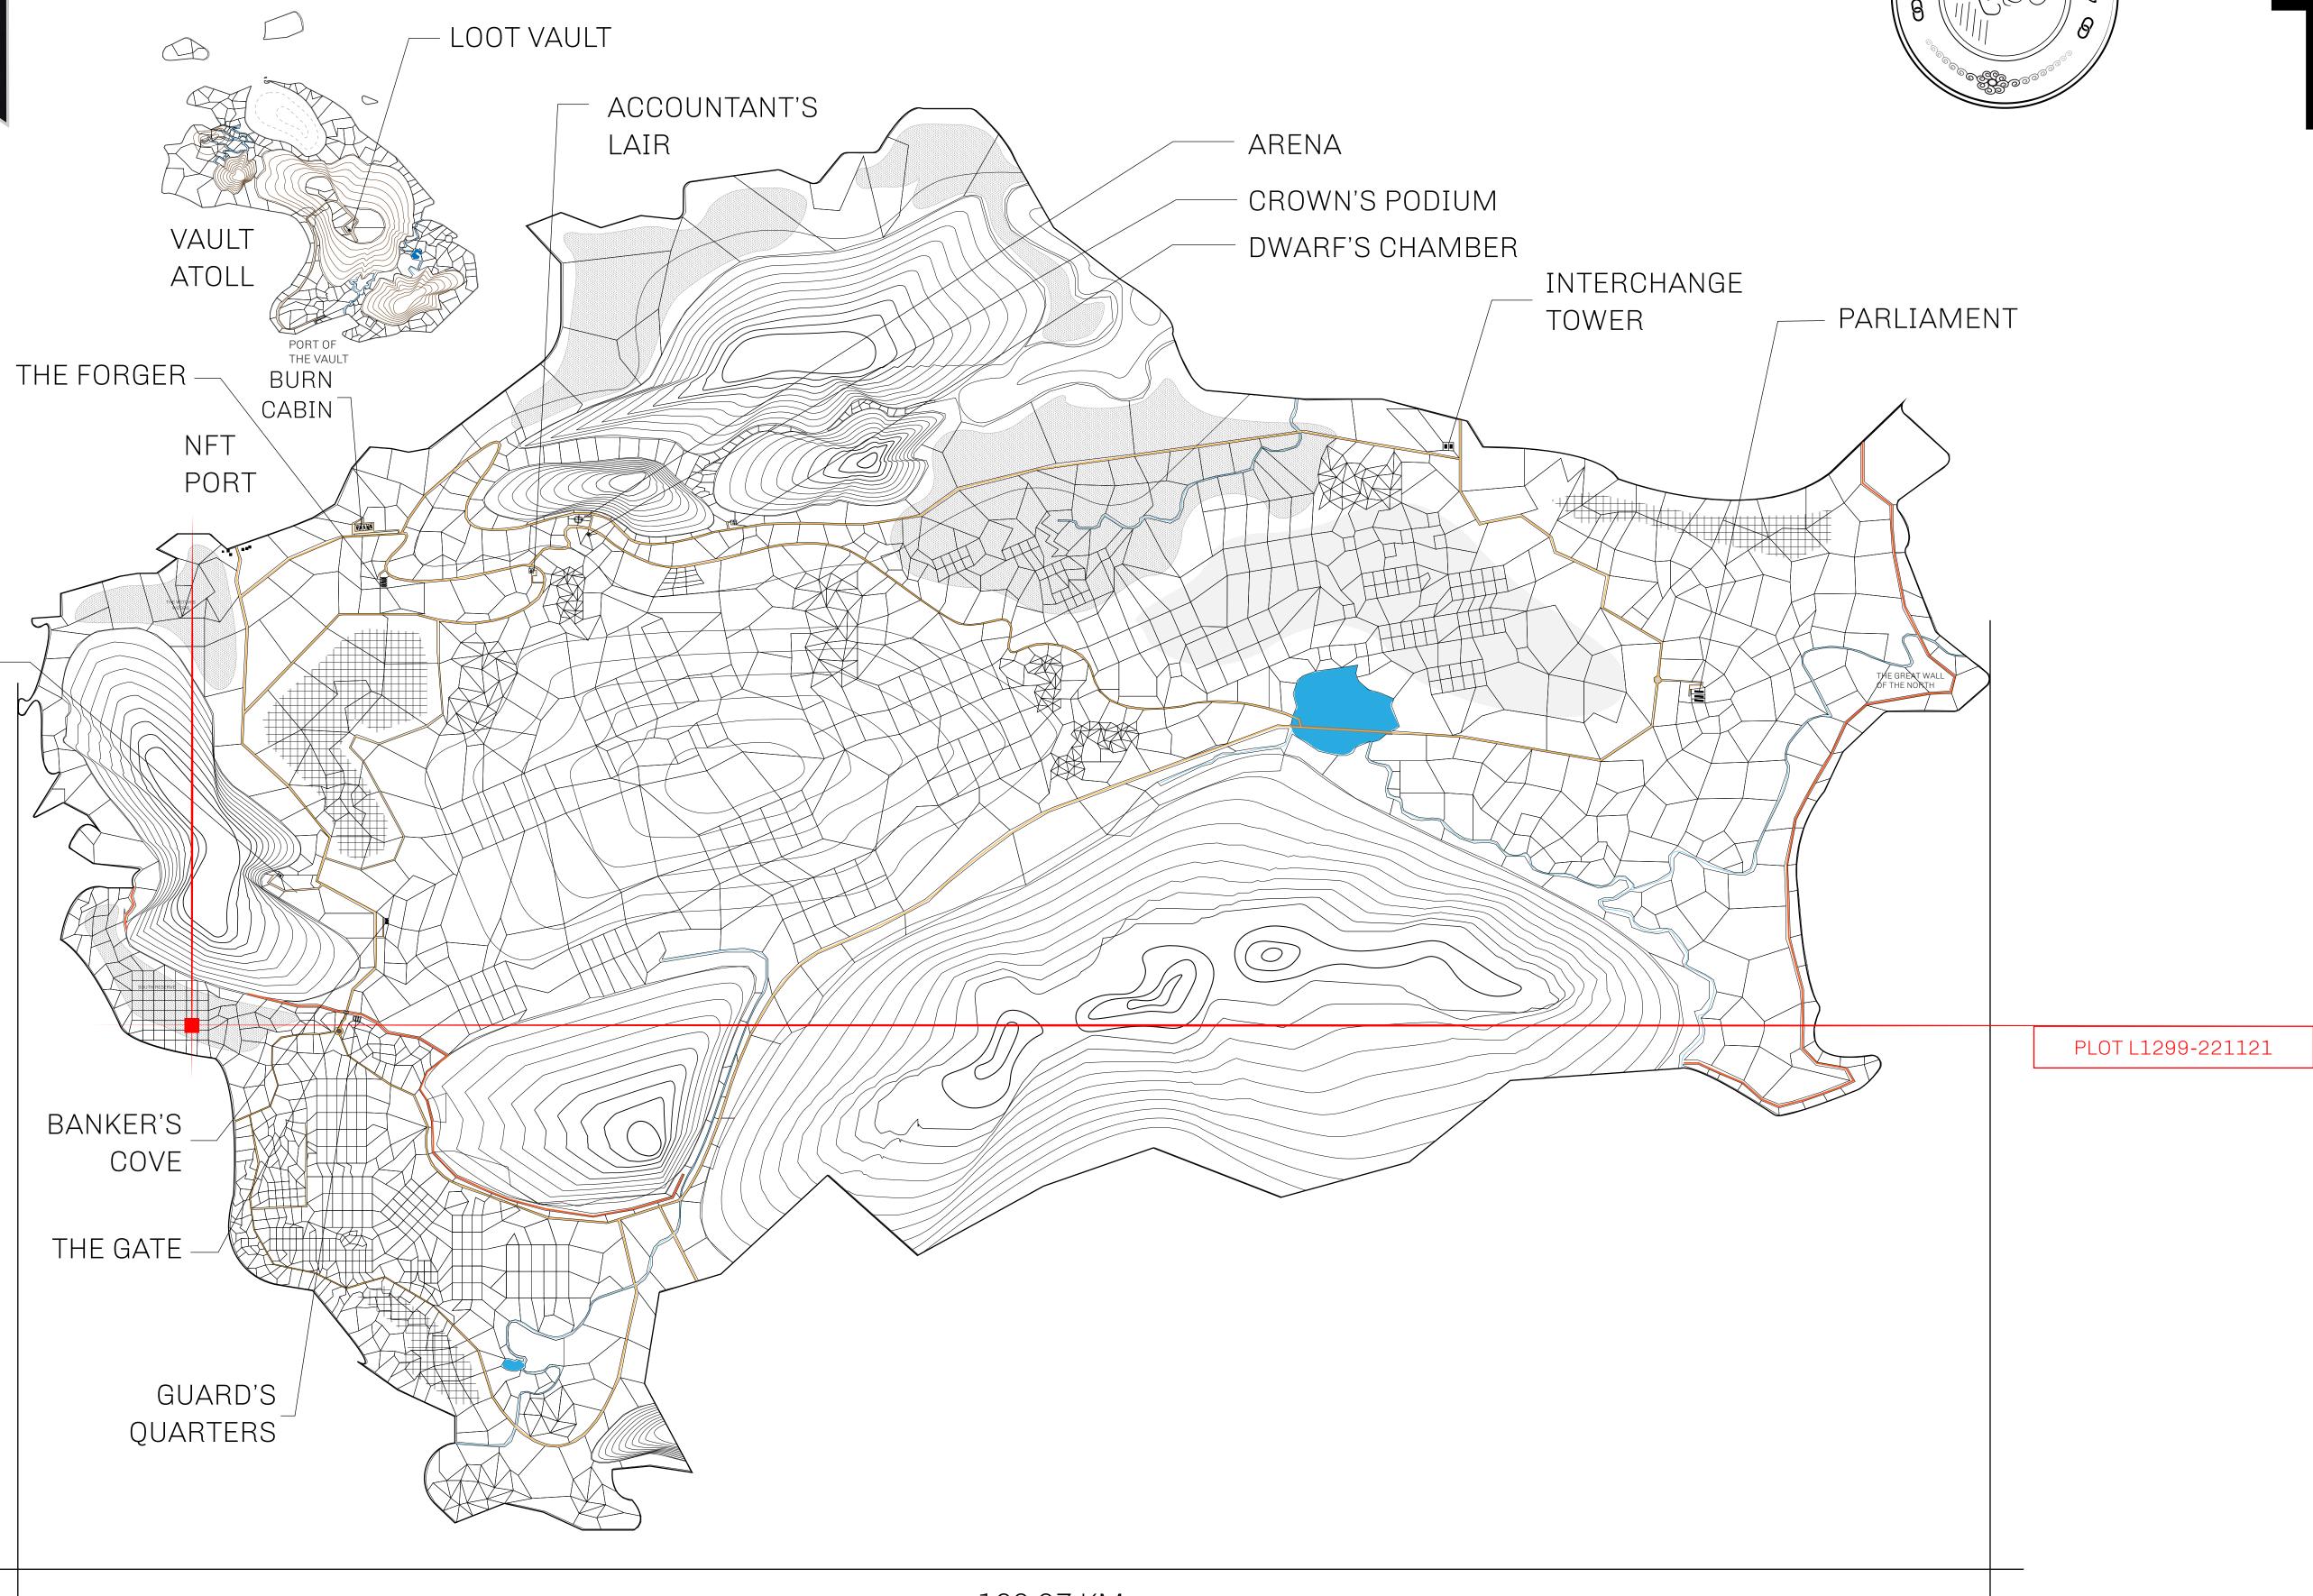

## HER MAJESTY'S GATED WORLD

As an economic and ruling powerhouse, the Great Empire controls the issuance and trade of BUN, LTT, and USDC reward credits. Decisions by its sitting parliamentarians affect Loot NFT World. Following the last war, border controls are tight and only invitees can enter. Each Sunday, all eyes focus on the Arena and the Crown's Podium, where battle-bidding auctions rage. The battle pit is not for the fainthearted and strategy plays a crucial role in winning.

## **GEOGRAPHY**

COASTLINE 462.64 KM (287.47 MILES)

BORDERS OCEAN, ROYAUME DE SATOSHI, X BY SL & TERRITORIO LTT ST

HIGHEST POINT MOUNT ARES +8120 M

LOWEST POINT NFT PORT 0 M

PLOTS 2284 SCALE 1:50000

CONTROL TOWER

## H.M. LNFT Land Registry

L1299-221121

TITLE NUMBER

ADMINISTRATIVE AREA

THE GREAT EMPIRE

ISSUED **22 November 2021** 

SCALE 1/50000

OWNER ENTITLEMENT

Type W-GE: Share of 0.3% of all BUN sales based on number of NFT Stories minted (rewarded in Credits); Mint 4 NFT Stories

1298

PLOT L1299

BOUNDARY: 2.71 KM

PLOT Lol

SOUTH RESERVE