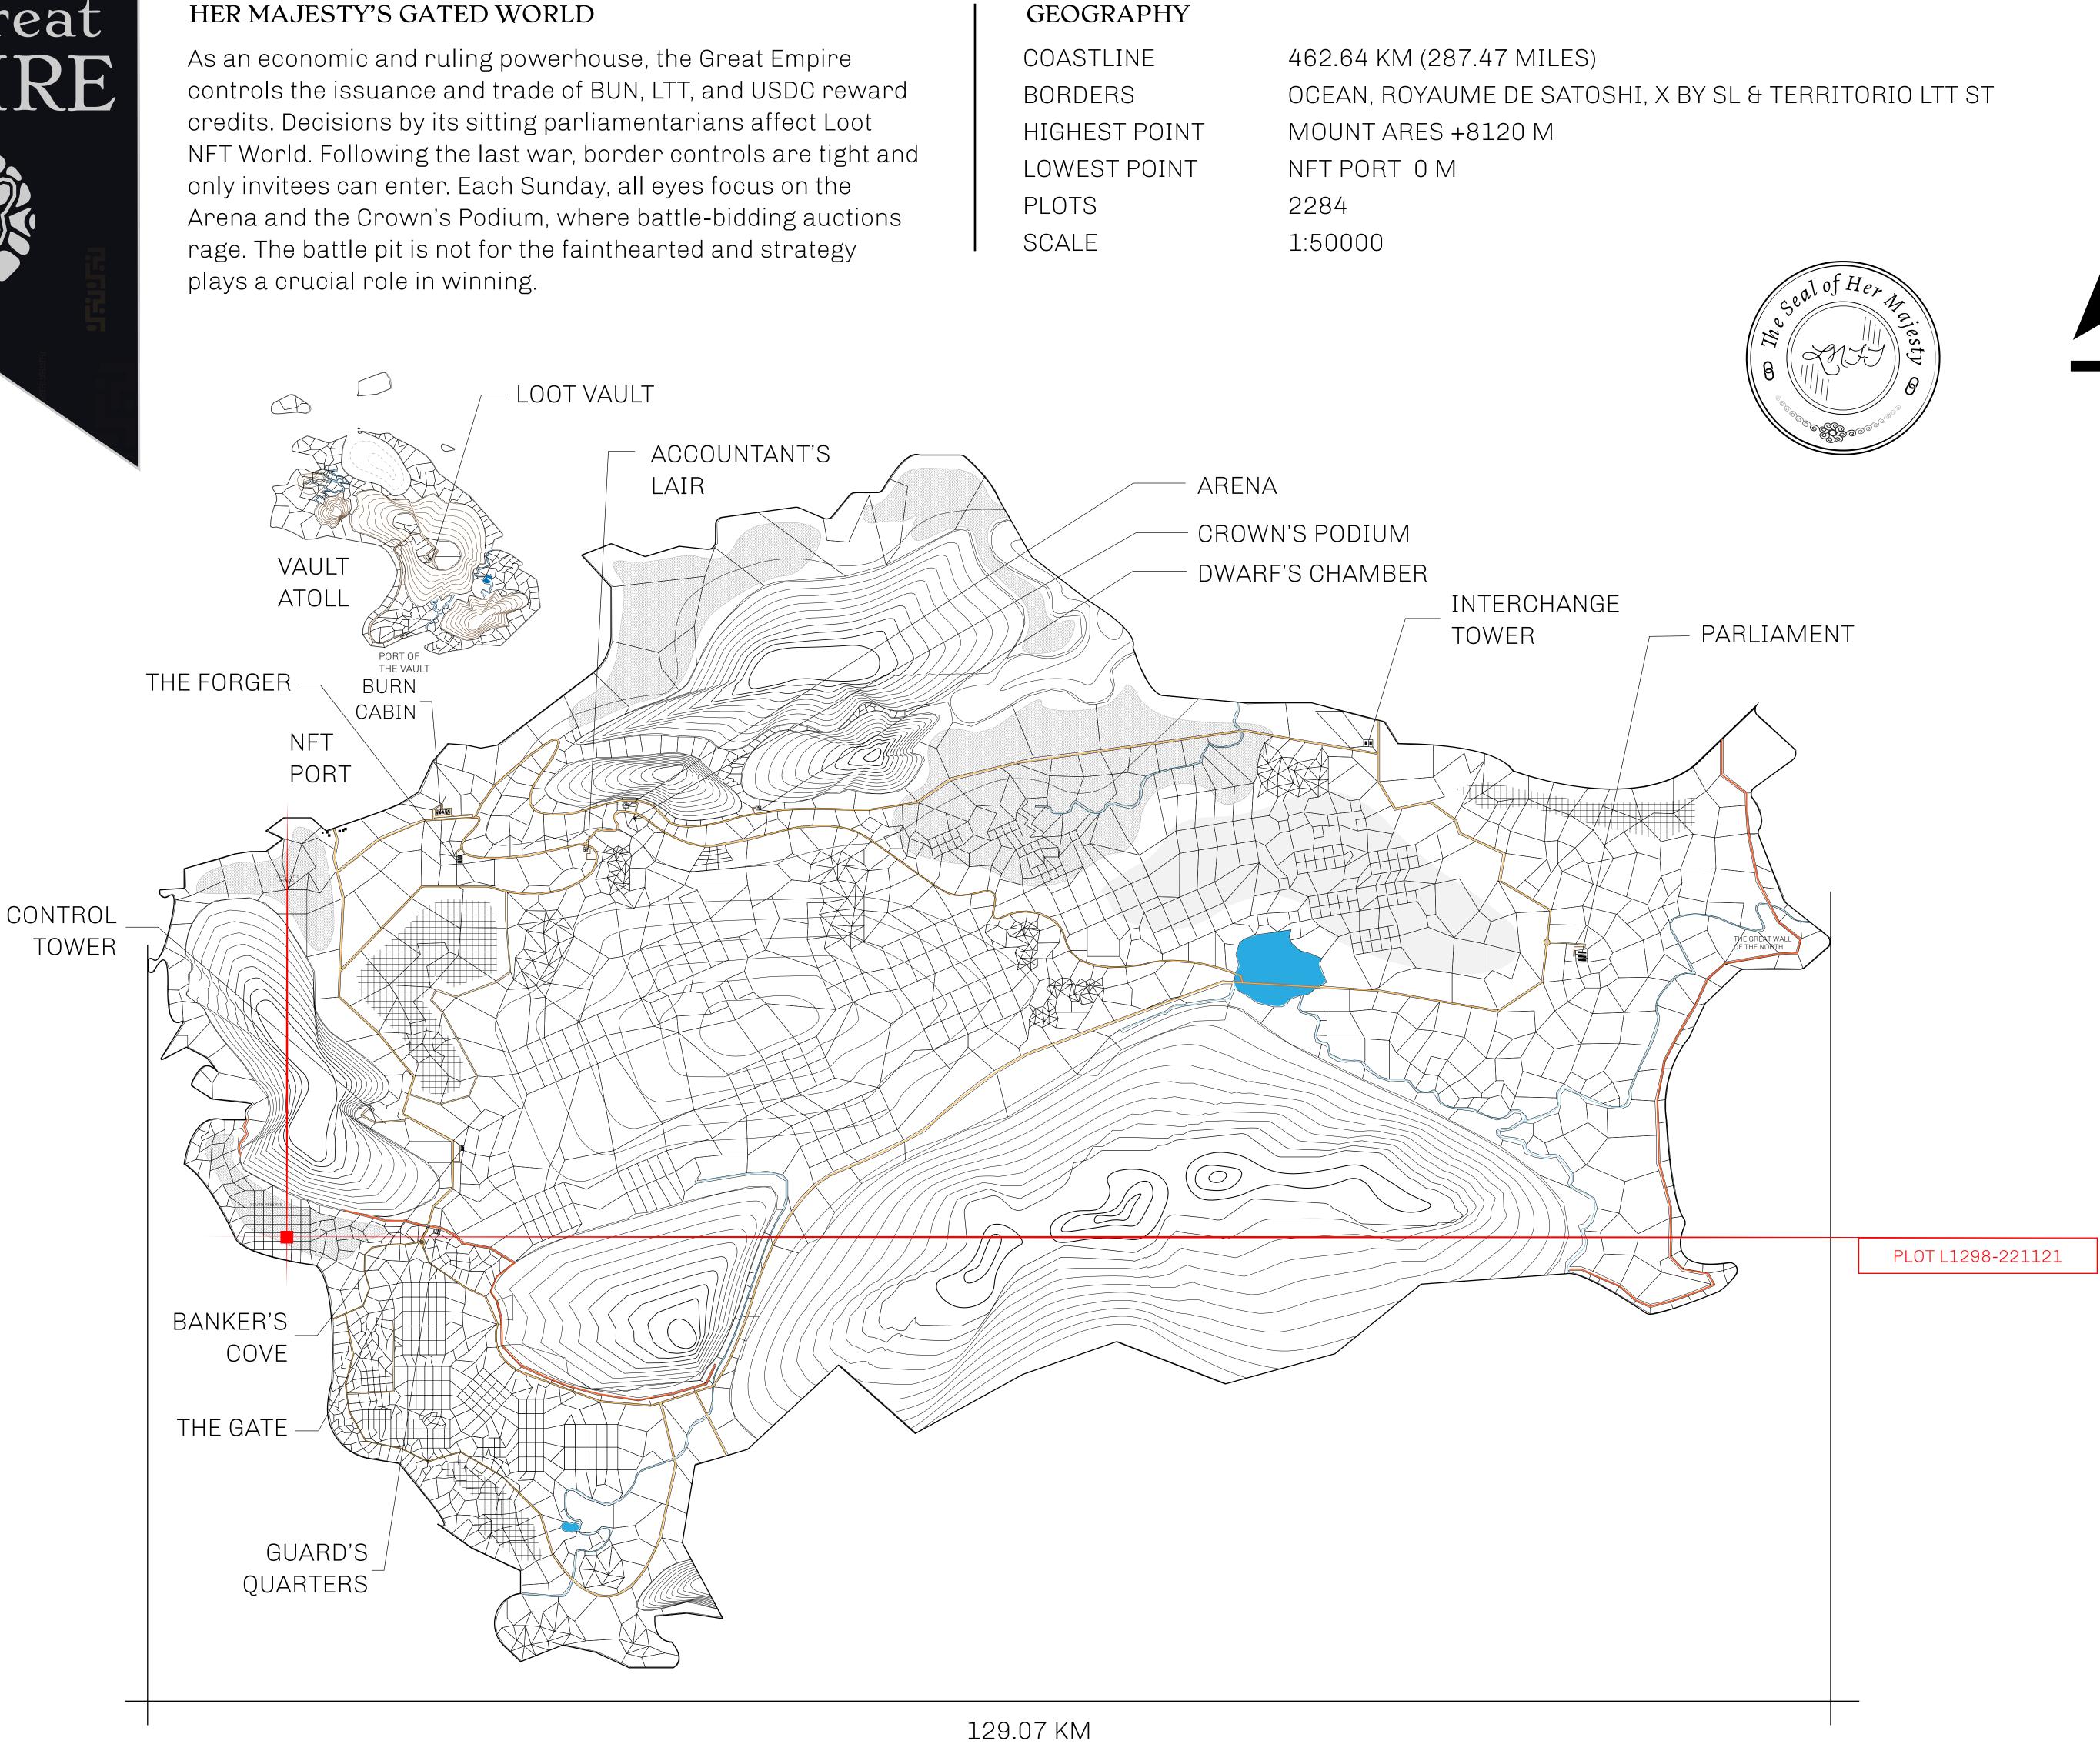

## H.M. LNFT Land Registry

ADMINISTRATIVE AREA

OWNER ENTITLEMENT

THE GREAT

Type W-GE: SI (rewarded in C

|                                | TITLE NUMBER |                            |              |              |            |  |
|--------------------------------|--------------|----------------------------|--------------|--------------|------------|--|
| y                              | L1298-221121 |                            |              |              |            |  |
| EMPIRE                         | ISSUED       | 22 November 202            | 1 <b>Jo.</b> | SCALE        | 1/50000    |  |
| Share of 0.3%<br>Credits); Min |              | sales based on num<br>ries | ber of NFT   | Stories min  | ted        |  |
|                                |              |                            |              |              |            |  |
|                                |              |                            |              |              | 0          |  |
|                                |              |                            |              |              |            |  |
|                                |              |                            |              | $\cup$       |            |  |
|                                |              |                            |              |              |            |  |
|                                |              |                            |              | $\bigcirc$   | C          |  |
|                                |              |                            |              | $\cap$       |            |  |
| h                              |              | 100                        |              |              |            |  |
| $\mathbf{U}$                   |              | 129                        | 10           |              | $\bigcirc$ |  |
| DUNE                           | ARY          | 2.71                       | КМ           | $\mathbb{C}$ | l F        |  |
|                                |              |                            |              |              | C          |  |
|                                |              |                            |              | $\bigcirc$   |            |  |
|                                |              |                            |              |              |            |  |
|                                |              |                            |              | C            |            |  |
|                                |              |                            |              |              | C          |  |
|                                |              |                            |              |              |            |  |
|                                |              |                            |              |              | C          |  |
|                                |              |                            |              | $\bigcirc$   |            |  |
|                                |              |                            |              |              |            |  |
|                                |              |                            |              |              | •          |  |