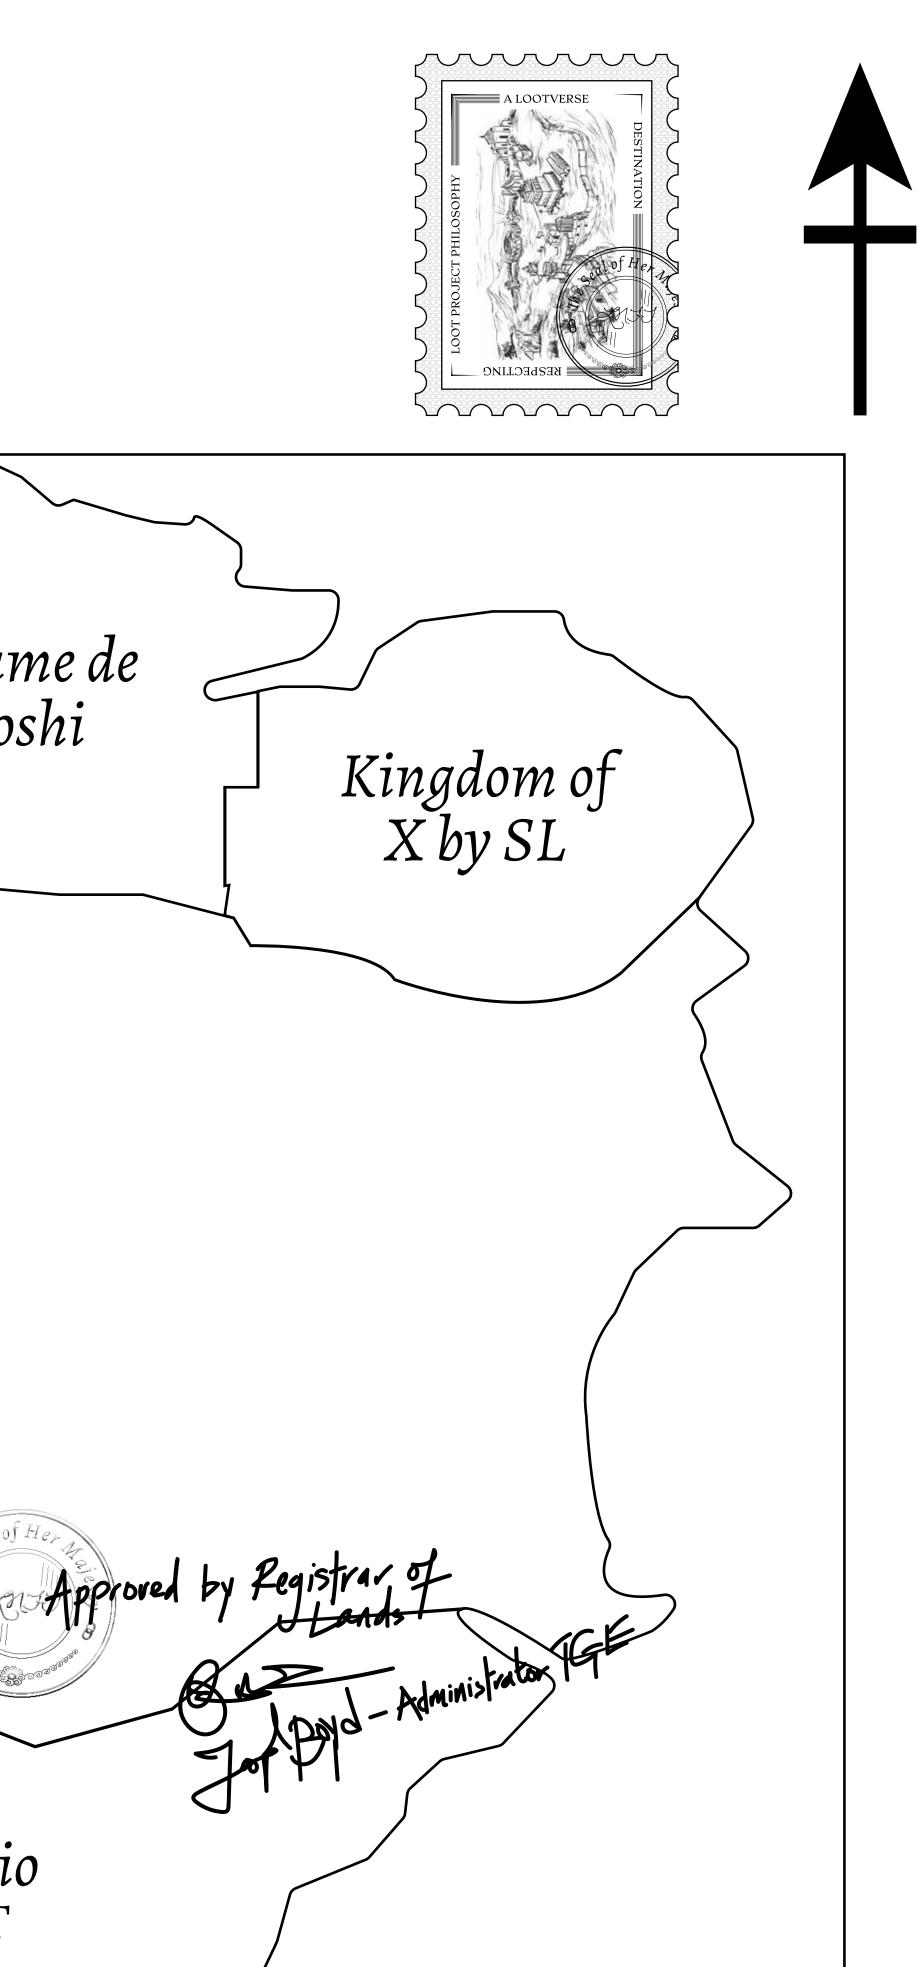

## H.M. LNFT Land Registry

ADMINISTRATIVE AREA

OWNER ENTITLEMENT

THE GREAT

Type W-GE: SI (rewarded in C

|                                | TITLE NUMBER |                            |              |              |            |  |
|--------------------------------|--------------|----------------------------|--------------|--------------|------------|--|
| y                              | L1298-221121 |                            |              |              |            |  |
| EMPIRE                         | ISSUED       | 22 November 202            | 1 <b>Jo.</b> | SCALE        | 1/50000    |  |
| Share of 0.3%<br>Credits); Min |              | sales based on num<br>ries | ber of NFT   | Stories min  | ted        |  |
|                                |              |                            |              |              |            |  |
|                                |              |                            |              |              | 0          |  |
|                                |              |                            |              |              |            |  |
|                                |              |                            |              | $\cup$       |            |  |
|                                |              |                            |              |              |            |  |
|                                |              |                            |              | $\bigcirc$   | C          |  |
|                                |              |                            |              | $\cap$       |            |  |
| h                              |              | 100                        |              |              |            |  |
| $\mathbf{U}$                   |              | 129                        | 10           |              | $\bigcirc$ |  |
| DUNE                           | ARY          | 2.71                       | КМ           | $\mathbb{C}$ | l F        |  |
|                                |              |                            |              |              | C          |  |
|                                |              |                            |              | $\bigcirc$   |            |  |
|                                |              |                            |              |              |            |  |
|                                |              |                            |              | C            |            |  |
|                                |              |                            |              |              | C          |  |
|                                |              |                            |              |              |            |  |
|                                |              |                            |              |              | C          |  |
|                                |              |                            |              | $\bigcirc$   |            |  |
|                                |              |                            |              |              |            |  |
|                                |              |                            |              |              | •          |  |