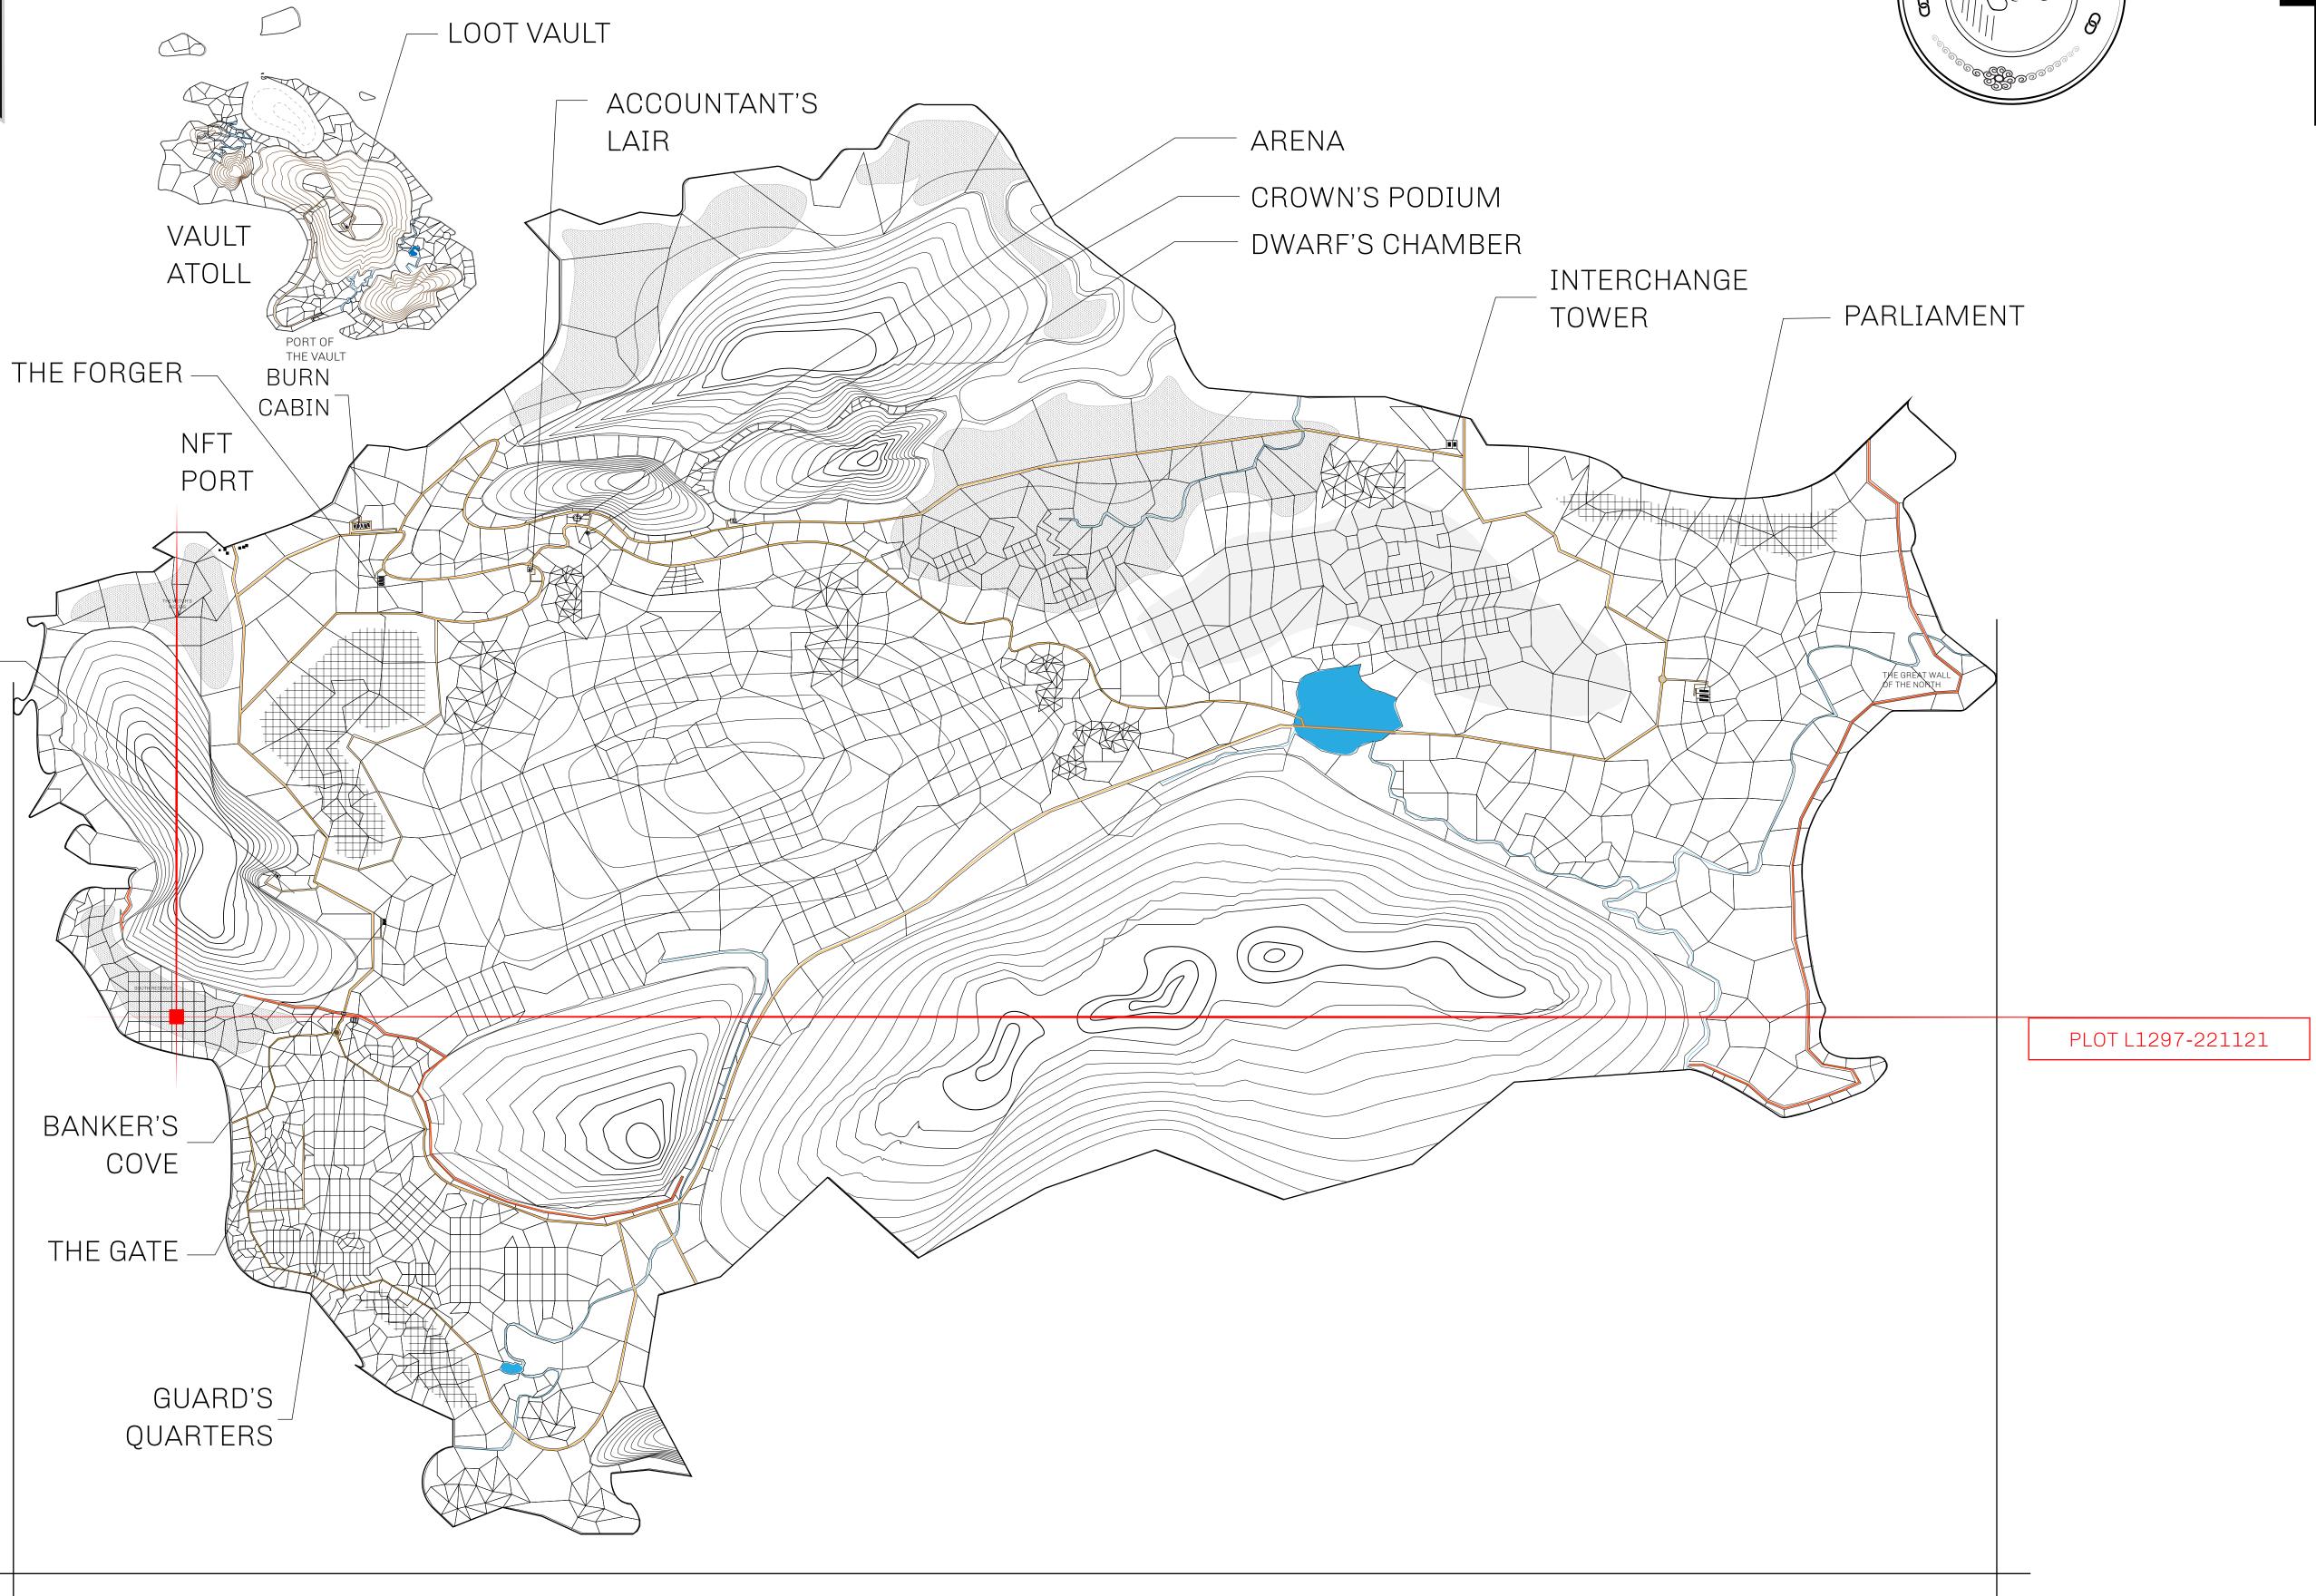

## GEOGRAPHY

COASTLINE 462.64 KM (287.47 MILES)

BORDERS OCEAN, ROYAUME DE SATOSHI, X BY SL & TERRITORIO LTT ST

HIGHEST POINT MOUNT ARES +8120 M

LOWEST POINT NFT PORT 0 M

PLOTS 2284 SCALE 1:50000

CONTROL TOWER

## H.M. LNFT Land Registry

TITLE NUMBER

L1297-221121

ADMINISTRATIVE AREA

THE GREAT EMPIRE

ISSUED **22 November 2021** 

SCALE 1/50000

OWNER ENTITLEMENT

Type W-GE: Share of 0.3% of all BUN sales based on number of NFT Stories minted (rewarded in Credits); Mint 4 NFT Stories

1318

PL0T L1297 BOUNDARY: 2.71 KM

SOUTH RESERVE