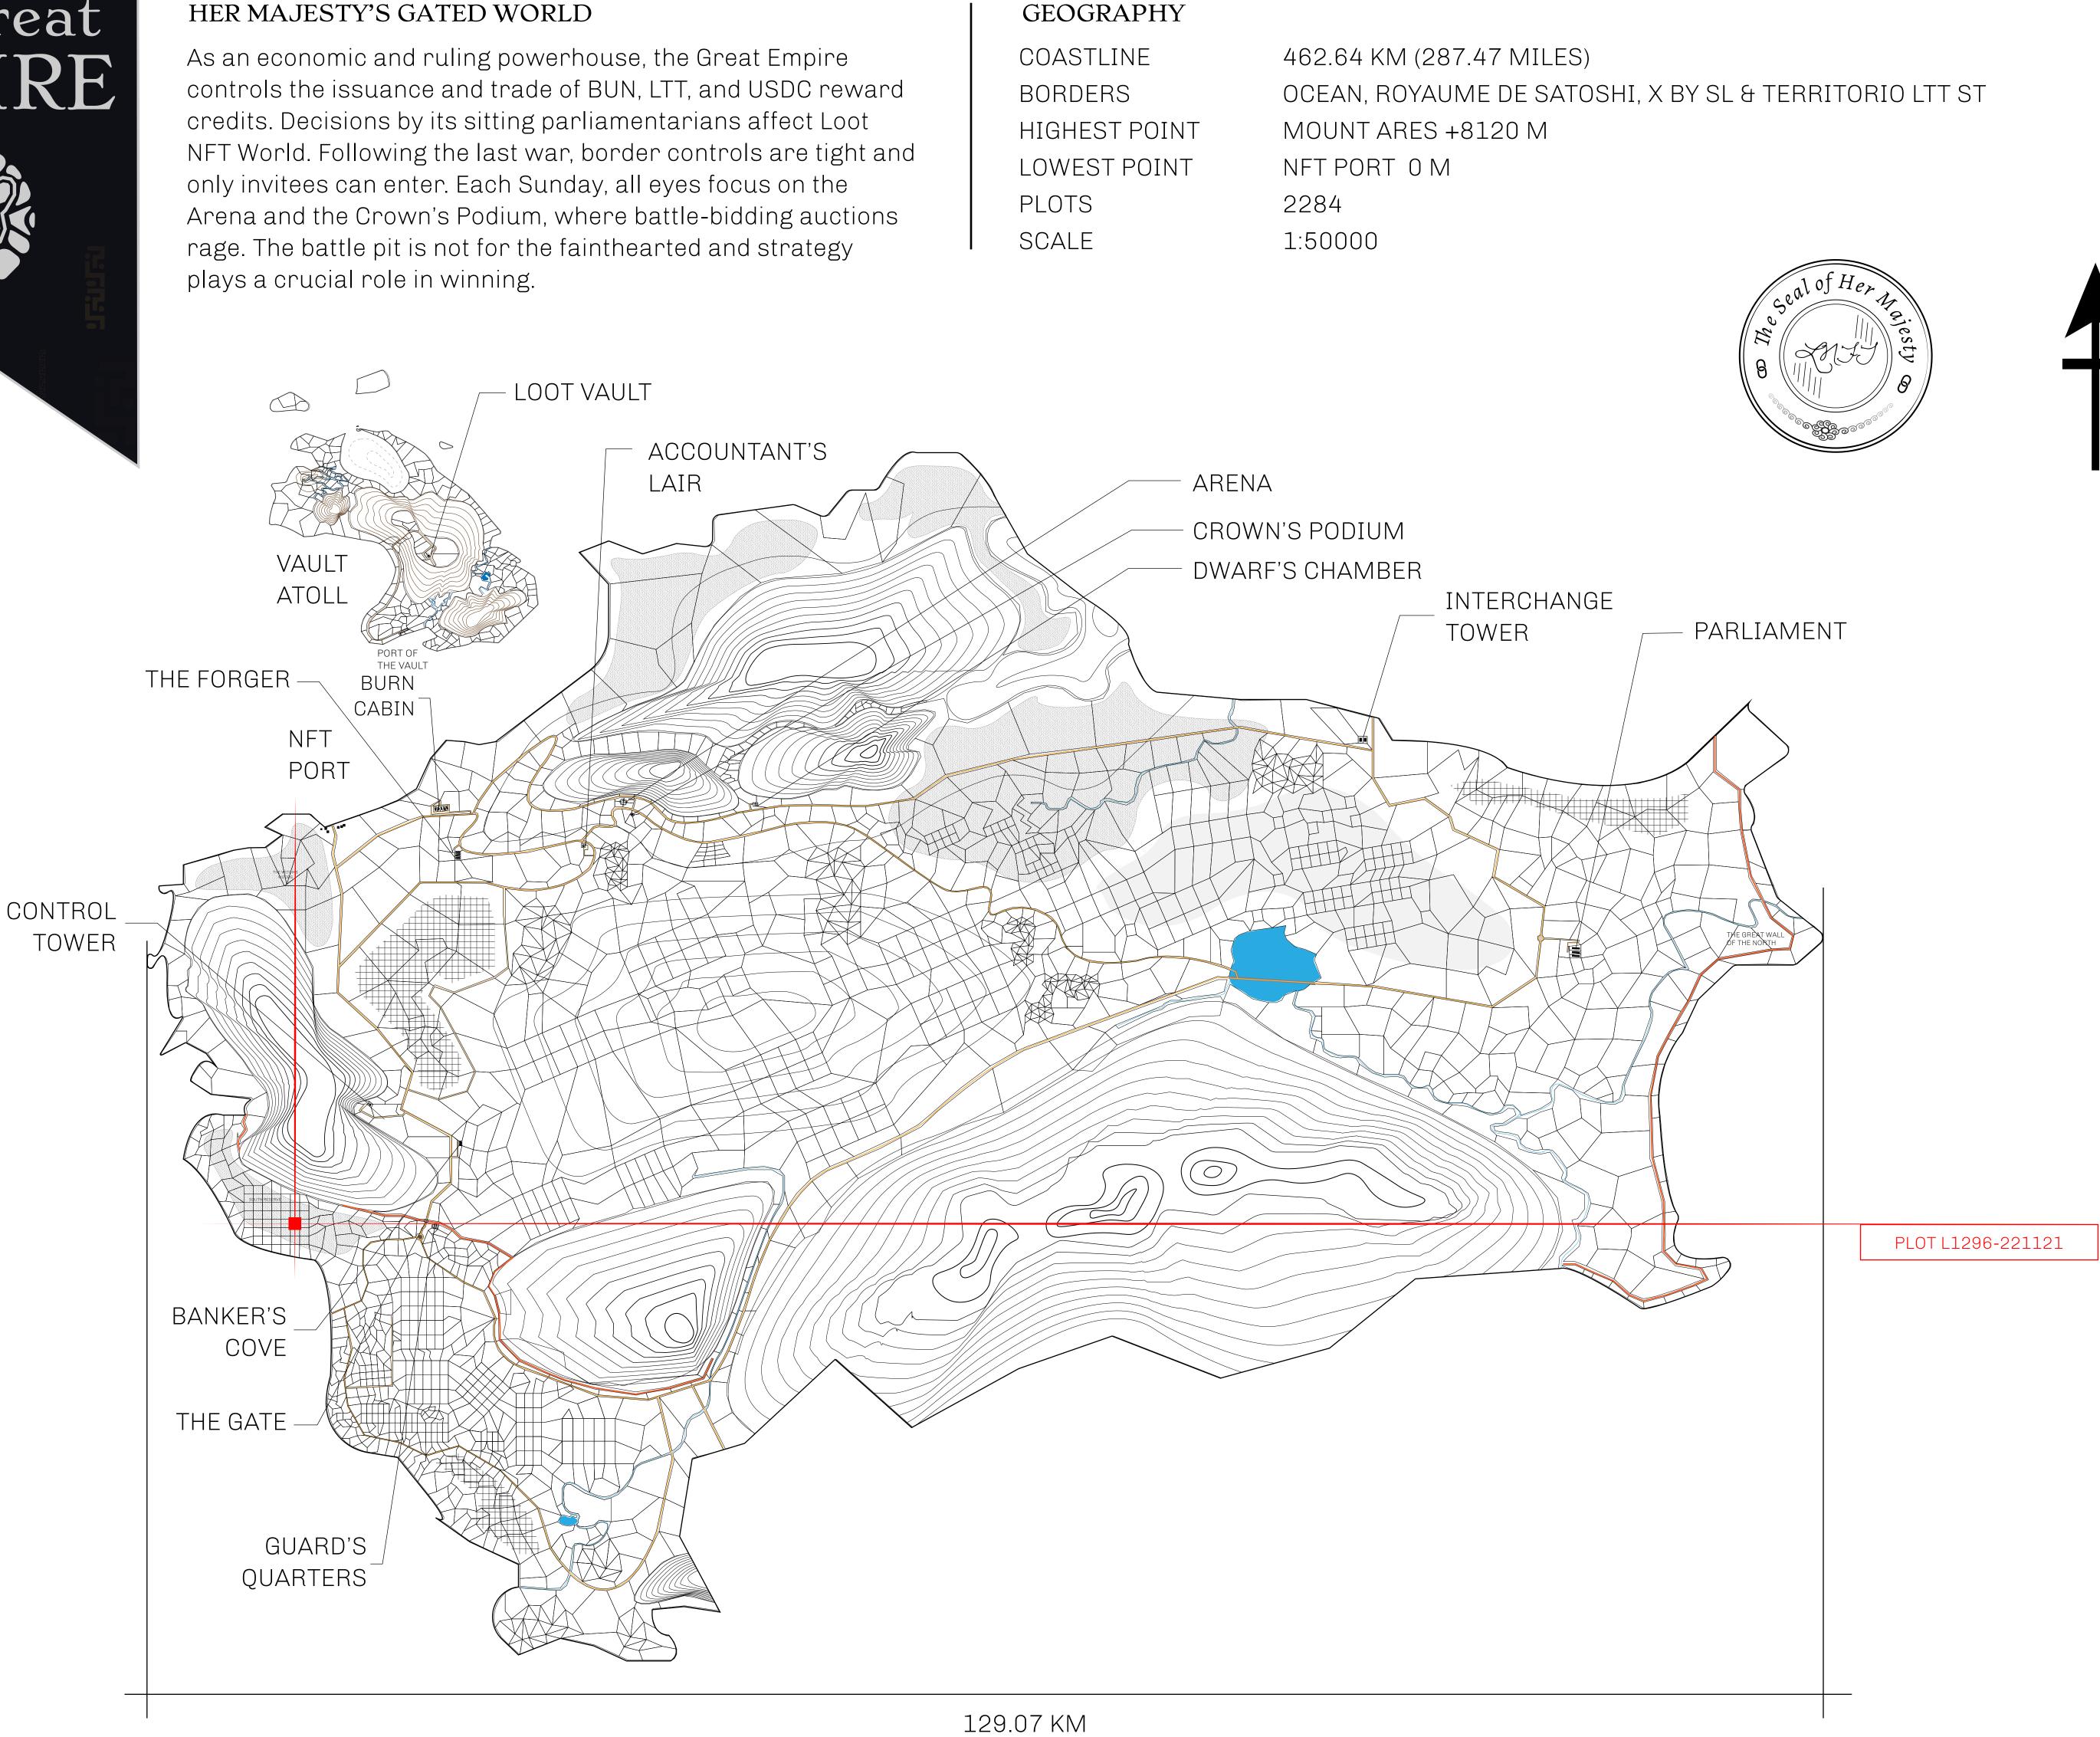

## H.M. LNFT Land Registry

ADMINISTRATIVE AREA

OWNER ENTITLEMENT

THE GREAT

Type W-GE: SI (rewarded in C

|        | TITLE NUMBER<br>L1296-221121  |                           |              |                |  |  |  |
|--------|-------------------------------|---------------------------|--------------|----------------|--|--|--|
| y      |                               |                           |              |                |  |  |  |
| EMPIRE | ISSUED                        | 22 November 2             | 021 Jb.J.    | SCALE 1/50000  |  |  |  |
|        | 6 of all BUN<br>nt 4 NFT Stor | sales based on nı<br>ries | umber of NFT | Stories minted |  |  |  |
|        |                               |                           |              |                |  |  |  |
|        |                               |                           |              |                |  |  |  |
|        |                               |                           |              |                |  |  |  |
|        | $\bigcirc$                    |                           |              |                |  |  |  |
|        |                               |                           | $\bigcirc$   |                |  |  |  |
|        |                               |                           |              |                |  |  |  |
|        |                               |                           |              |                |  |  |  |
|        |                               |                           | $\sim$       |                |  |  |  |
| P(     |                               | L12                       | 96           | $\bigcirc$     |  |  |  |
|        |                               | Ý:2.71                    |              |                |  |  |  |
| UUIN   | DAN                           | <u> </u>                  |              |                |  |  |  |
|        |                               |                           |              |                |  |  |  |
|        |                               |                           |              |                |  |  |  |
|        |                               |                           |              |                |  |  |  |
|        |                               |                           | $\bigcirc$   |                |  |  |  |
|        |                               |                           |              |                |  |  |  |
|        |                               |                           |              |                |  |  |  |
|        |                               |                           |              |                |  |  |  |
|        |                               |                           |              |                |  |  |  |
|        |                               |                           |              |                |  |  |  |