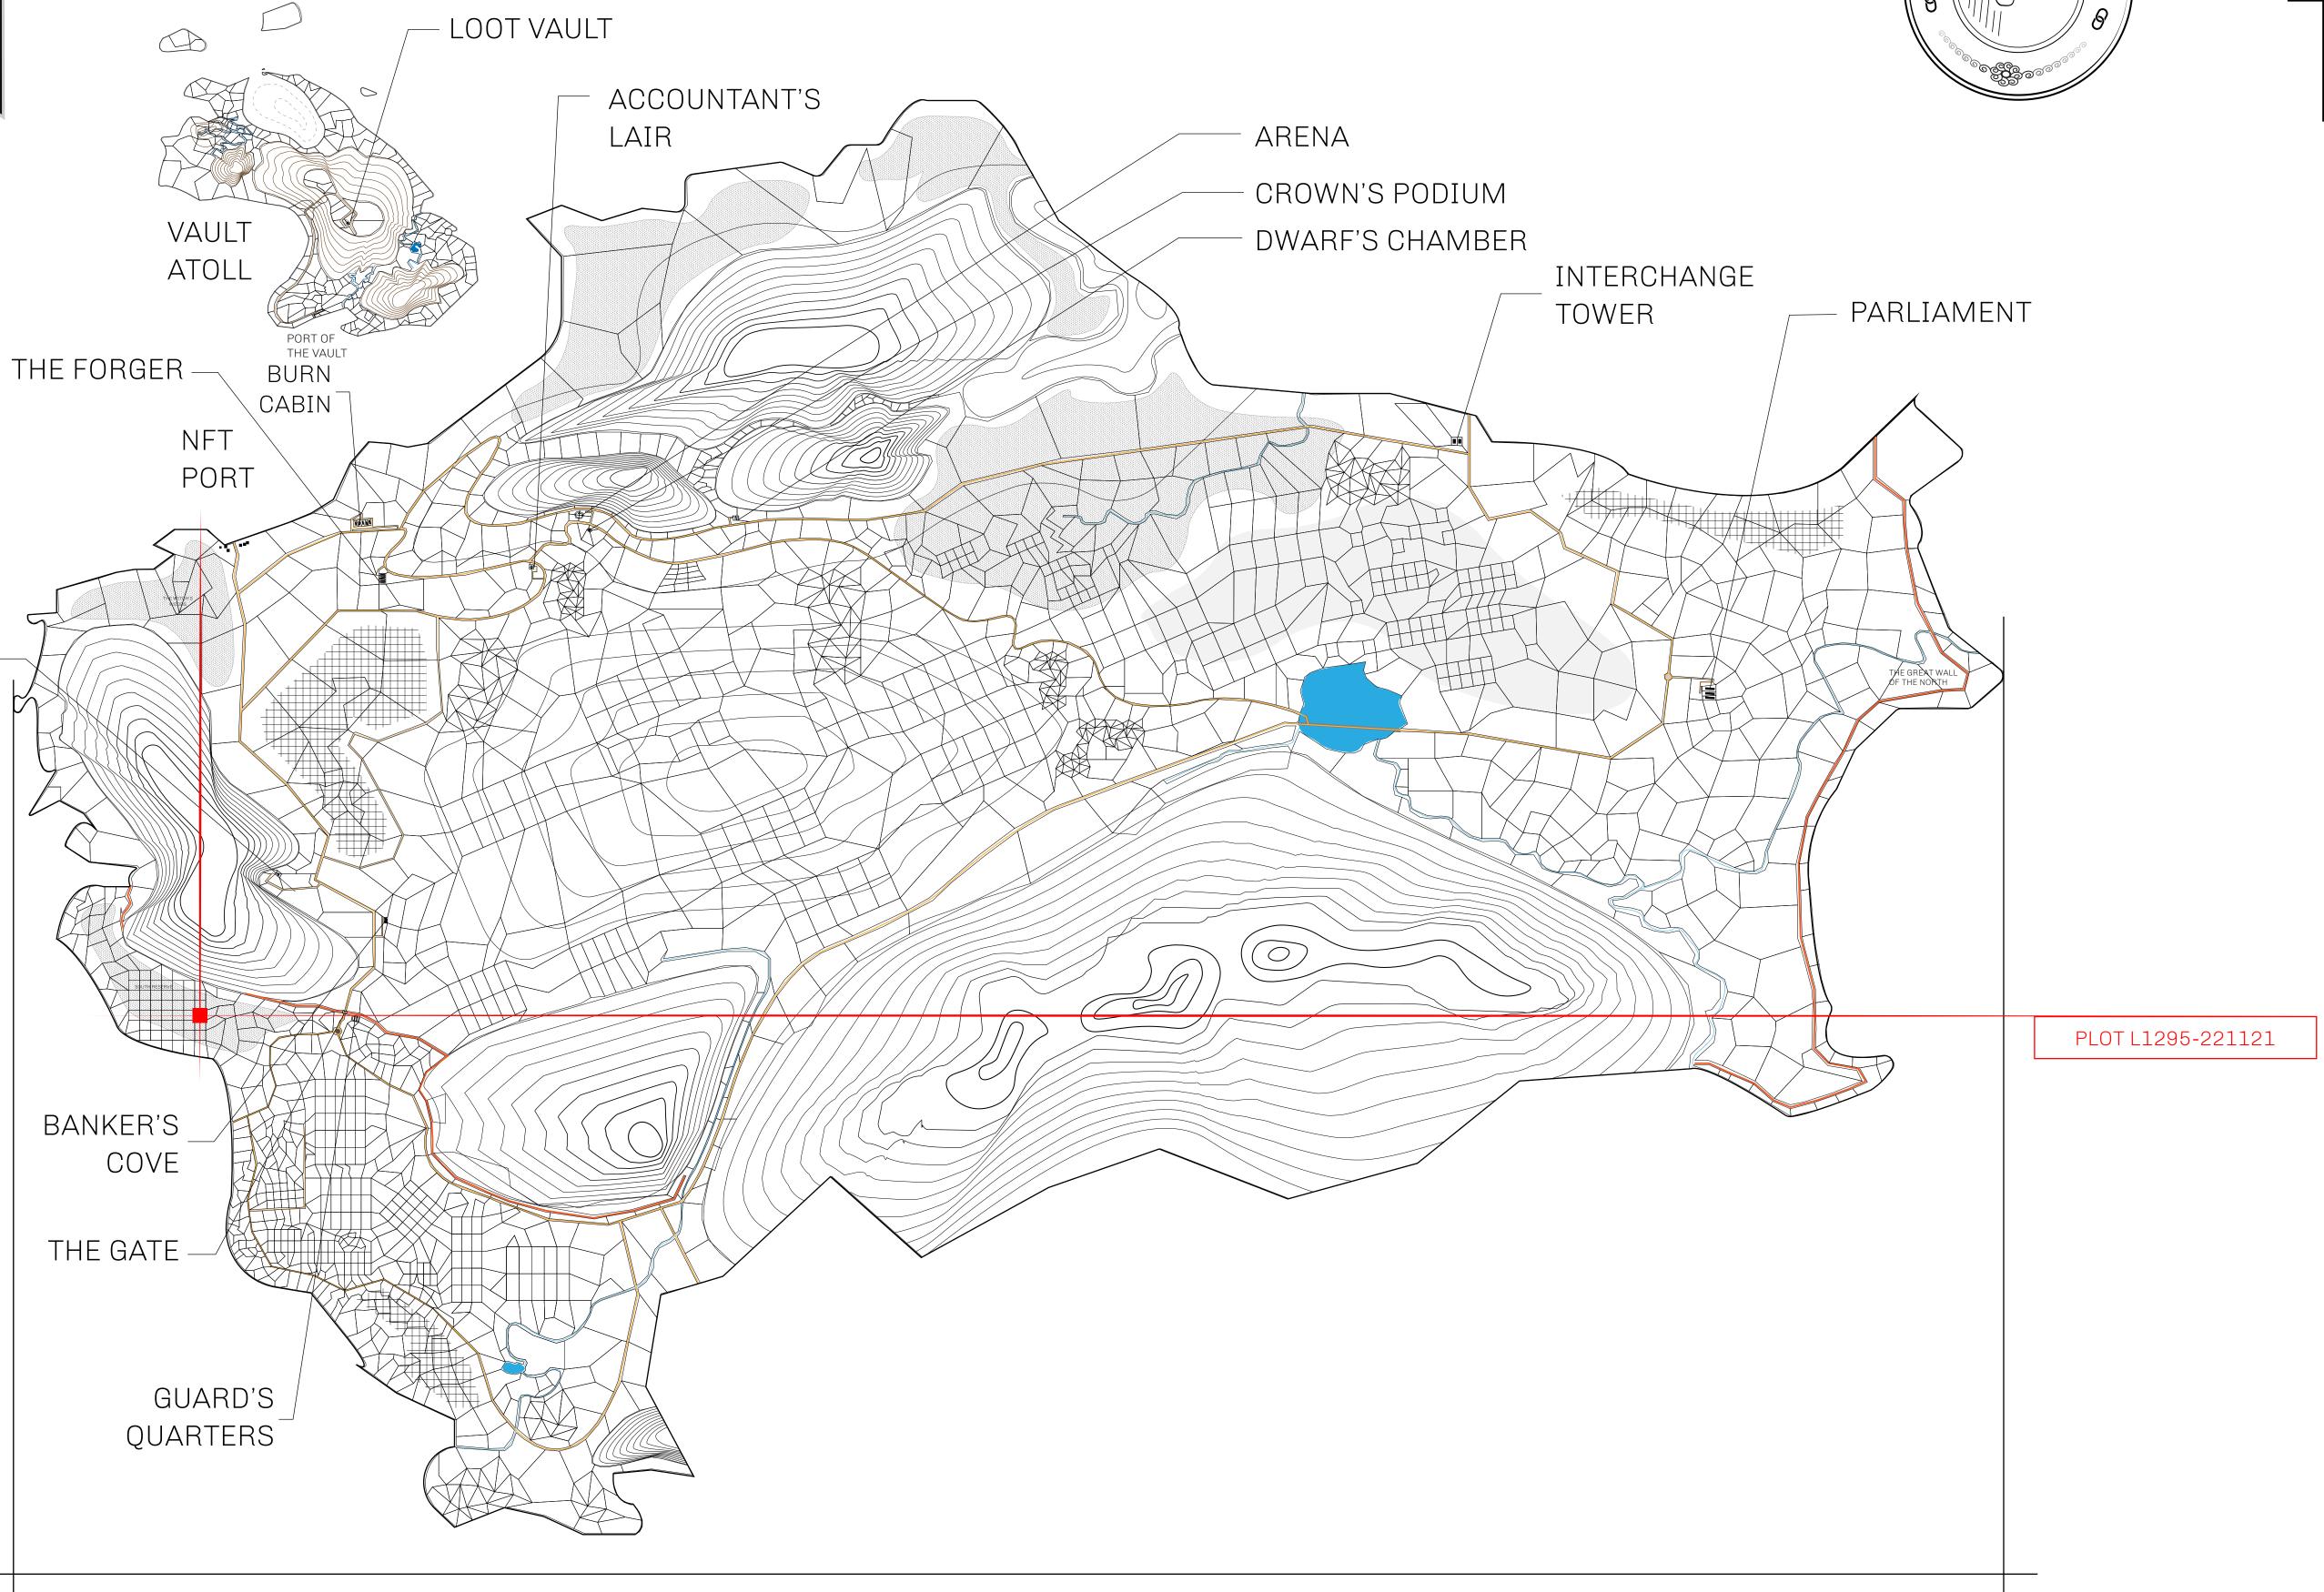

## HER MAJESTY'S GATED WORLD

As an economic and ruling powerhouse, the Great Empire controls the issuance and trade of BUN, LTT, and USDC reward credits. Decisions by its sitting parliamentarians affect Loot NFT World. Following the last war, border controls are tight and only invitees can enter. Each Sunday, all eyes focus on the Arena and the Crown's Podium, where battle-bidding auctions rage. The battle pit is not for the fainthearted and strategy plays a crucial role in winning.

## GEOGRAPHY

COASTLINE 462.64 KM (287.47 MILES)

BORDERS OCEAN, ROYAUME DE SATOSHI, X BY SL & TERRITORIO LTT ST

HIGHEST POINT MOUNT ARES +8120 M

LOWEST POINT NFT PORT 0 M

PLOTS 2284 SCALE 1:50000

## H.M. LNFT Land Registry

TITLE NUMBER

L1295-221121

ADMINISTRATIVE AREA

THE GREAT EMPIRE

ISSUED 22 November 2021

SCALE 1/50000

OWNER ENTITLEMENT

Type W-GE: Share of 0.3% of all BUN sales based on number of NFT Stories minted (rewarded in Credits); Mint 4 NFT Stories

1296

PLOT L1295

BOUNDARY: 2.71 KM

 $\frac{1}{2}$ 

SOUTH RESERVE

PL