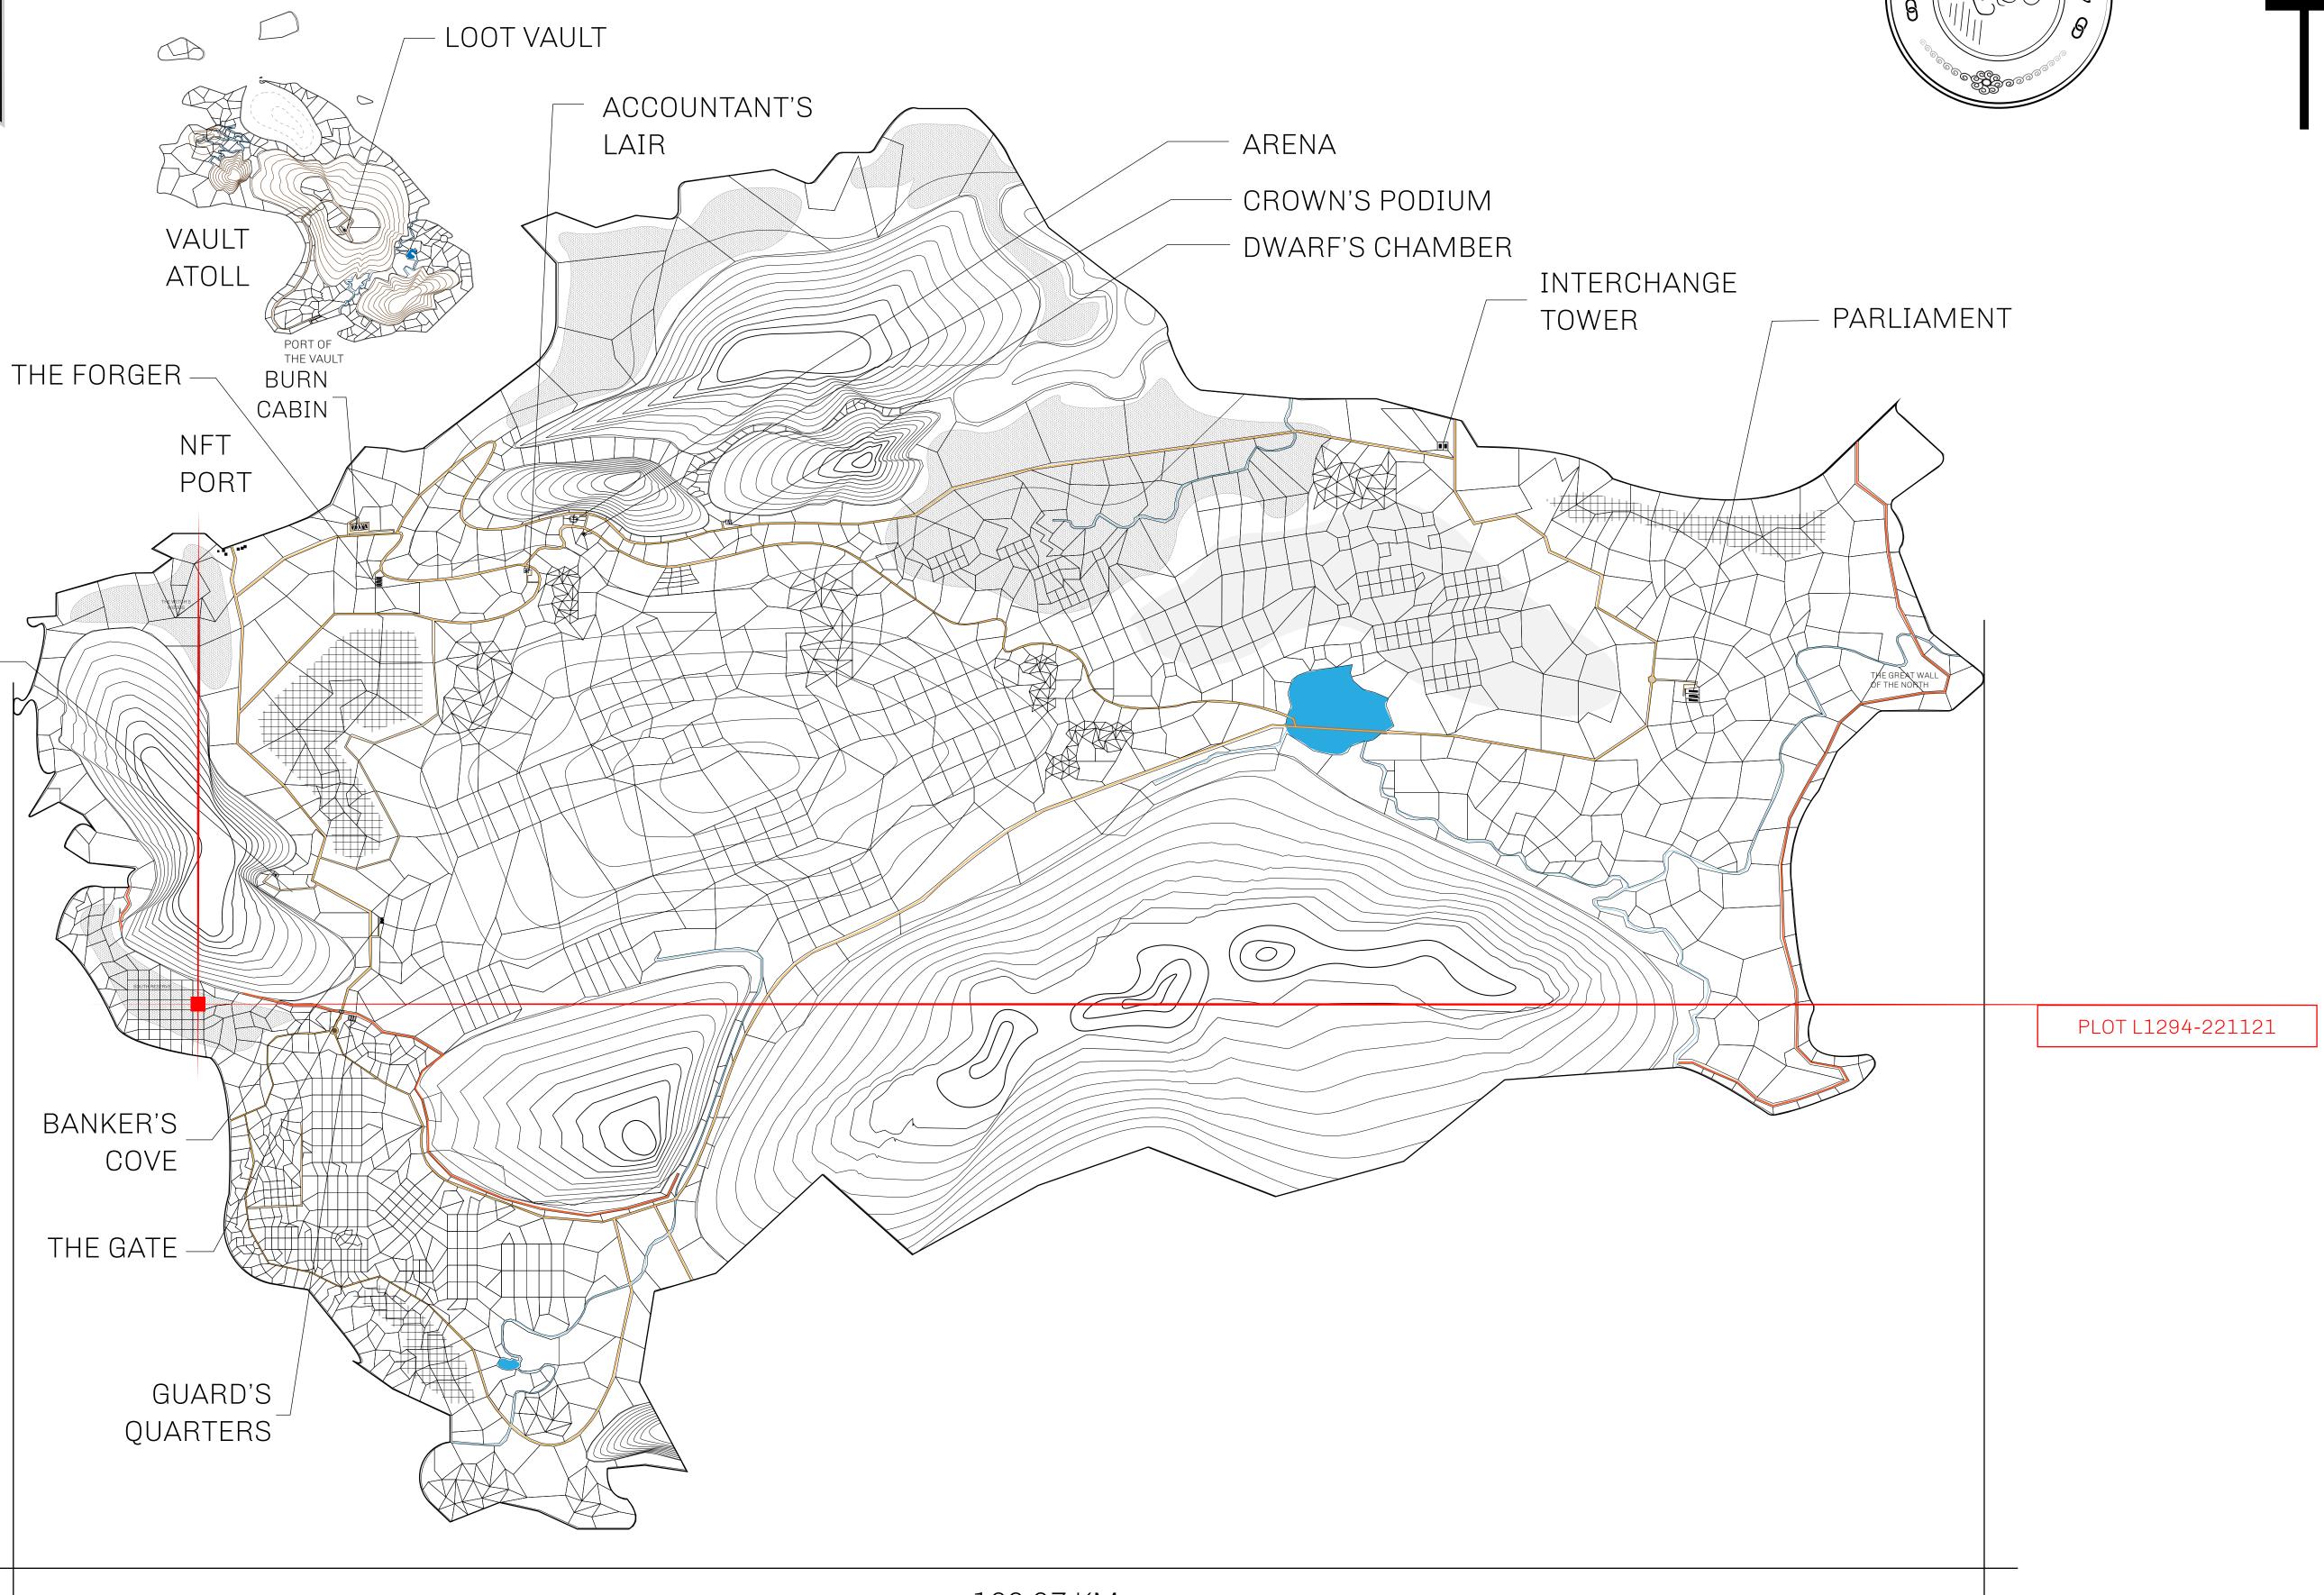

## HER MAJESTY'S GATED WORLD

As an economic and ruling powerhouse, the Great Empire controls the issuance and trade of BUN, LTT, and USDC reward credits. Decisions by its sitting parliamentarians affect Loot NFT World. Following the last war, border controls are tight and only invitees can enter. Each Sunday, all eyes focus on the Arena and the Crown's Podium, where battle-bidding auctions rage. The battle pit is not for the fainthearted and strategy plays a crucial role in winning.

## GEOGRAPHY

COASTLINE 462.64 KM (287.47 MILES)

OCEAN, ROYAUME DE SATOSHI, X BY SL & TERRITORIO LTT ST BORDERS

HIGHEST POINT MOUNT ARES +8120 M

LOWEST POINT NFT PORT 0 M

PLOTS 2284 SCALE 1:50000

## H.M. LNFT Land Registry

TITLE NUMBER

L1294-221121

ADMINISTRATIVE AREA

THE GREAT EMPIRE

**22 November 2021** ISSUED

SCALE 1/50000

OWNER ENTITLEMENT

Type W-GE: Share of 0.3% of all BUN sales based on number of NFT Stories minted (rewarded in Credits); Mint 4 NFT Stories

PL07 L1294

BOUNDARY: 2.71 KM

SOUTH RESERVE